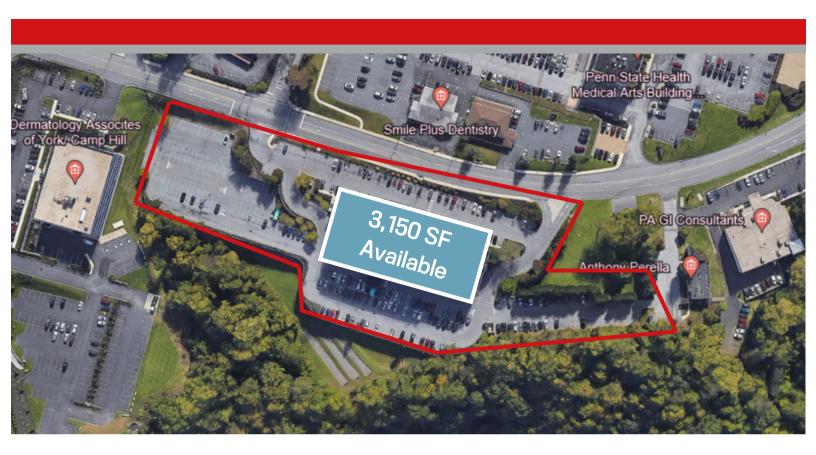

## HOLY SPIRIT MEDIPLEX (875 POPLAR CHURCH ROAD - SUITE 350, CAMP HILL, PA 17011) 3,150 SF - FLOOR PLAN "B" BUSINESS

#### HOLY SPIRIT MEDIPLEX (875 POPLAR CHURCH ROAD - SUITE 350, CAMP HILL, PA 17011) THIRD FLOOR SITE PLAN