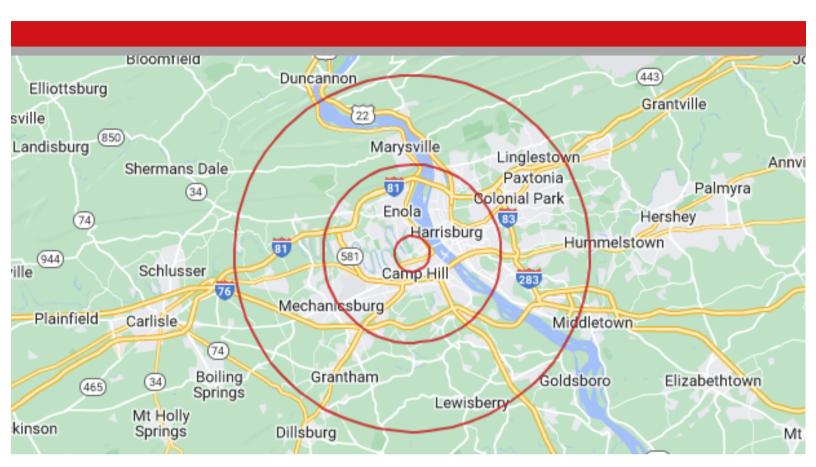

#### **Distances to Cities:**

| Harrisburg, PA   | 3 miles   | 8 min         |
|------------------|-----------|---------------|
| Baltimore, MD    | 80 miles  | 1 hr. 20 min  |
| Philadelphia, PA | 110 miles | 2 hrs. 10 min |
| New York, NY     | 176 miles | 3 hrs. 10 min |

| <b>Labor Statistics:</b>   | 1 Mile: | <b>5 Miles:</b> | <b>10 Miles:</b> |
|----------------------------|---------|-----------------|------------------|
| Total Population           | 9,045   | 192,564         | 379,311          |
| Labor Population           | 13,358  | 153,666         | 227,907          |
| Median Household<br>Income | 89,028  | 66,229          | 70,578           |