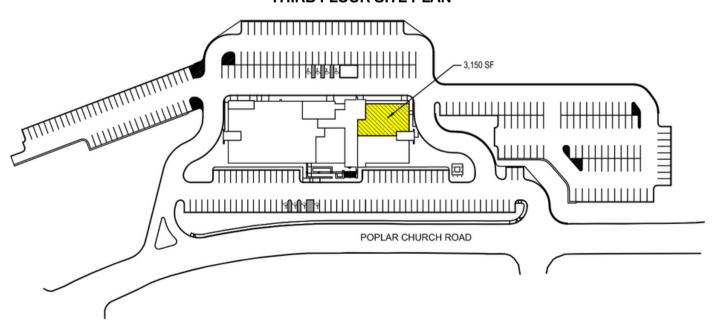

#### HOLY SPIRIT MEDIPLEX (875 POPLAR CHURCH ROAD - SUITE 350, CAMP HILL, PA 17011) THIRD FLOOR SITE PLAN