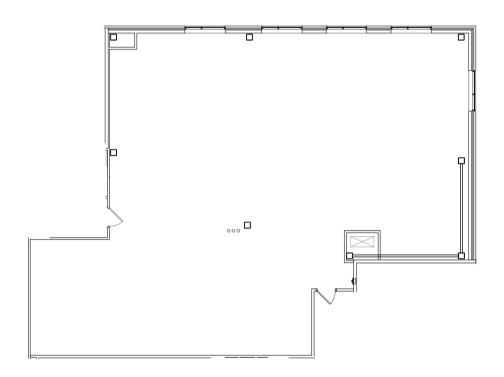

## HOLY SPIRIT MEDIPLEX (875 POPLAR CHURCH ROAD - SUITE 350, CAMP HILL, PA 17011) 3,150 SF - FLOOR PLAN "B" BUSINESS