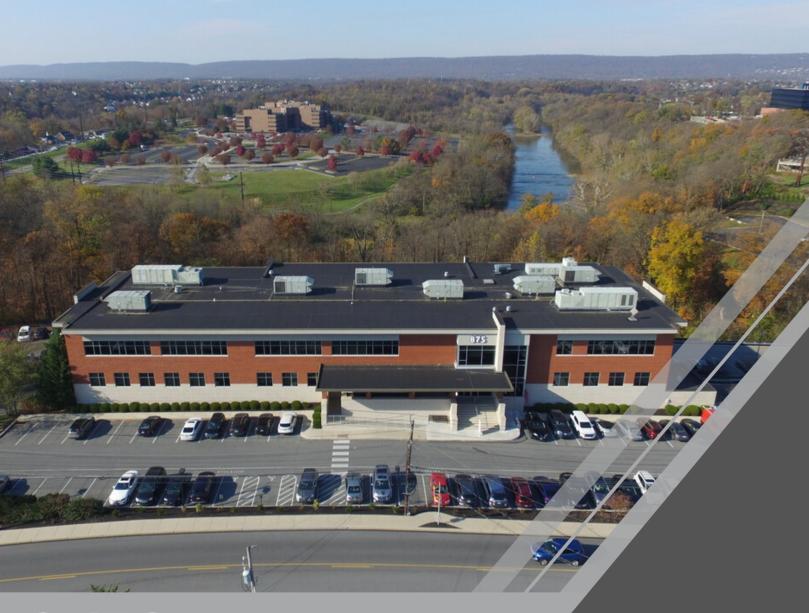

# 875 POPLAR CHURCH ROAD CAMP HILL, PENNSYLVANIA

### **FOR LEASE**

Office/Medical

3,150 sf

#### **Building Specifications:**

| Township             | East Pennsboro   | Restrooms       | In Suite   |
|----------------------|------------------|-----------------|------------|
| Zoning               | Office Apartment | Car Parking     | 290+ Spots |
| Tenancy              | Multiple         | Fire Protection | Wet        |
| Land Area            | 10 Acres         | HVAC            | Yes        |
| <b>Building Area</b> | 84,162 SF        | Stories         | 4          |
| Signage              | No               | Elevators       | Yes        |