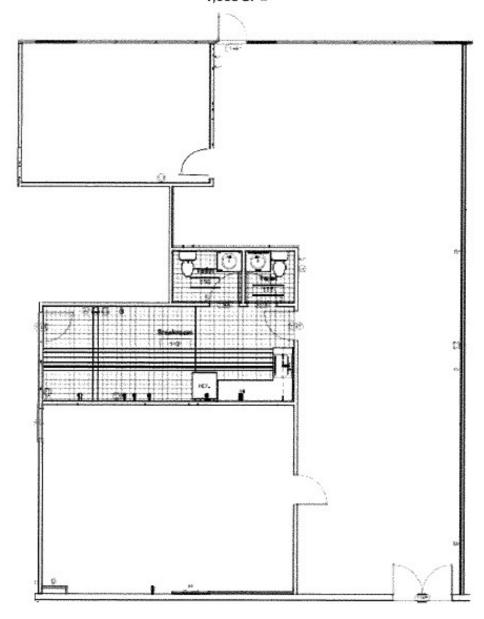

Floor Plan

2,500 SF ±





## Suites 101 & 103 Floor Plan

4,128 SF  $\pm$ 





6025 Lee Hwy, Chattanooga, TN 37421

SUITE 103

Floor Plan 1,628 SF ±





SUITE 205

FLOOR PLAN

2,064 SF +





Ph: 423-875-3600 • Fax: 423-875-9044 www.rainesgroup.com

Disclaimer: The data contained herein has been provided by reliable sources, however, they should be considered estimates and/or projections, are subject to change without notice, and are not warranted by The Raines Group, Inc. It is advised that the Investor or Tenant carry out his own due diligence through his own professional advisors before making any final decisions on the property in question.

#### **Executive Business Park**

Suite 301

Floor Plan

1980 SF ±





6025 Lee Hwy, Chattanooga, TN 37421 SUITE 328

Floor Plan 1,905 SF ±





#### **Executive Business Park**

Suite 435

Floor Plan

3,486 SF ±