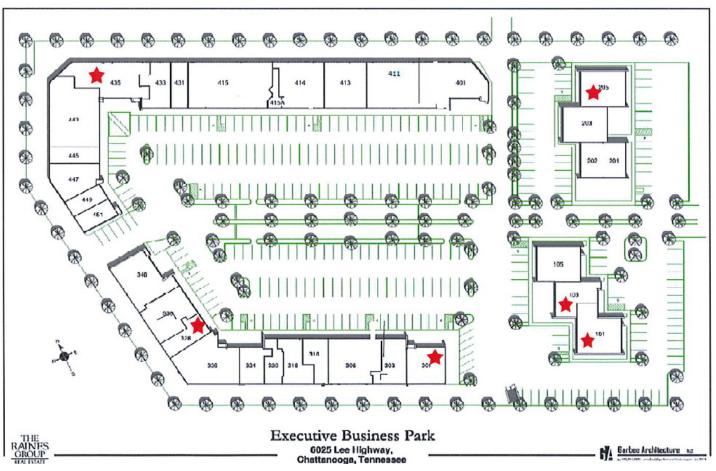

# EXECUTIVE BUSINESS PARK SITE PLAN

| CDACEC | CURRENTI  | V AVAII  | ADIE |
|--------|-----------|----------|------|
| SPAULS | LIKKKANII | Y AVAII. | ABLE |

| Suite #   | Sq. Ft. | Rental Rate SF/YR |
|-----------|---------|-------------------|
| Suite 101 | 2500 SF | \$16.00           |
| Suite 103 | 1628 SF | \$16.00           |
| Suite 205 | 2064 SF | \$15.00           |
| Suite 301 | 1980 SF | \$15.00           |
| Suite 328 | 1905 SF | \$13.50           |
| Suite 435 | 3486 SF | \$12.00           |
|           |         |                   |

### **LOCATION MAP**

Suite 101

Floor Plan

2,500 SF ±

## Suites 101 & 103 Floor Plan

4,128 SF  $\pm$ 

6025 Lee Hwy, Chattanooga, TN 37421

SUITE 103

Floor Plan 1,628 SF ±

SUITE 205

FLOOR PLAN

2,064 SF +

#### **Executive Business Park**

Suite 301

Floor Plan

1980 SF ±

6025 Lee Hwy, Chattanooga, TN 37421 SUITE 328

Floor Plan 1,905 SF ±

#### **Executive Business Park**

Suite 435

Floor Plan

3,486 SF ±