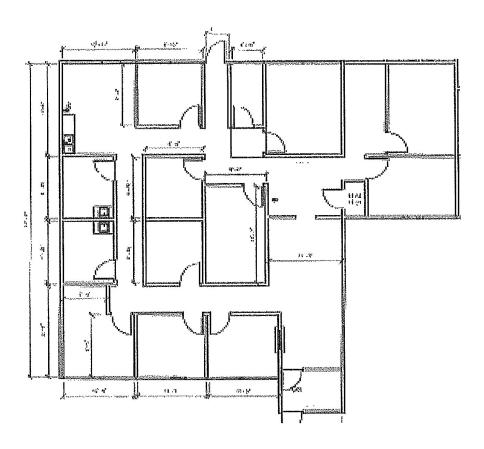

## Suites 101 & 103 Floor Plan

4,128 SF  $\pm$ 

6025 Lee Hwy, Chattanooga, TN 37421

SUITE 103

Floor Plan 1,628 SF ±

SUITE 205

FLOOR PLAN

2,064 SF +