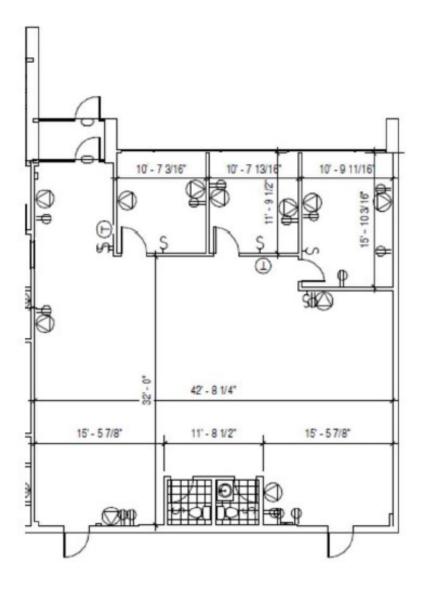

#### **Executive Business Park**

Suite 301

Floor Plan

1980 SF ±

6025 Lee Hwy, Chattanooga, TN 37421 SUITE 328

Floor Plan 1,905 SF ±