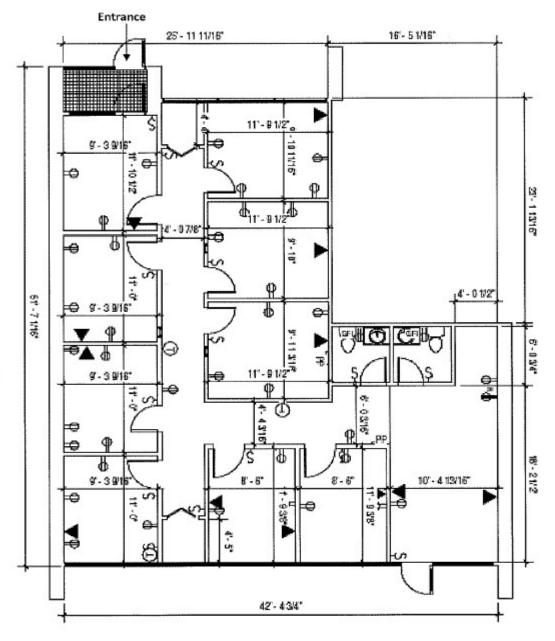

### **LOCATION MAP**

Suite 101

Floor Plan

2,500 SF ±

## Suites 101 & 103 Floor Plan

4,128 SF  $\pm$ 

6025 Lee Hwy, Chattanooga, TN 37421

SUITE 103

Floor Plan 1,628 SF ±

SUITE 205

FLOOR PLAN

2,064 SF +