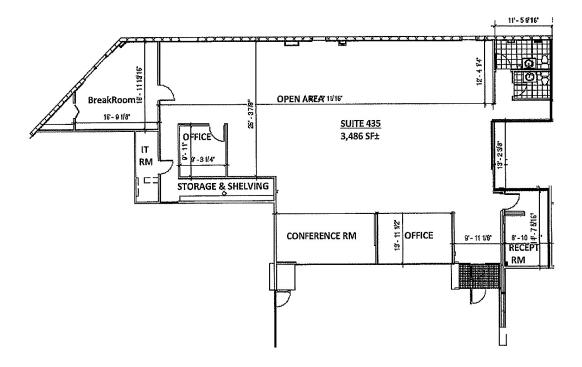

m$ 





6025 Lee Hwy, Chattanooga, TN 37421

SUITE 103

Floor Plan 1,628 SF ±





SUITE 205

FLOOR PLAN

2,064 SF +





Ph: 423-875-3600 • Fax: 423-875-9044 www.rainesgroup.com

Disclaimer: The data contained herein has been provided by reliable sources, however, they should be considered estimates and/or projections, are subject to change without notice, and are not warranted by The Raines Group, Inc. It is advised that the Investor or Tenant carry out his own due diligence through his own professional advisors before making any final decisions on the property in question.

#### **Executive Business Park**

Suite 301

Floor Plan

1980 SF ±





6025 Lee Hwy, Chattanooga, TN 37421 SUITE 328

Floor Plan 1,905 SF ±





#### **Executive Business Park**

Suite 435

Floor Plan

3,486 SF ±