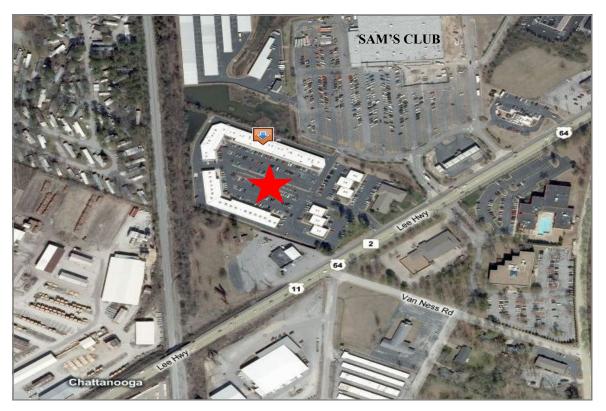

# EXECUTIVE BUSINESS PARK AERIAL MAP

Executive Business Park is a beautifully landscaped and maintained one-story professional office complex with spaces available from 1,628 sq. ft. to 3,486 sq. ft. It is conveniently located at 6025 Lee Highway, adjacent to Sam's Wholesale Club and near the TN Highway 153 and I-75 intersection, as well as near Hamilton Place Mall, restaurants, banks, airport and local bus service. The property has ample free parking with ground level entrances, on-site security and 24/7 access. Approximately 7 miles from the Volkswagen Plant.