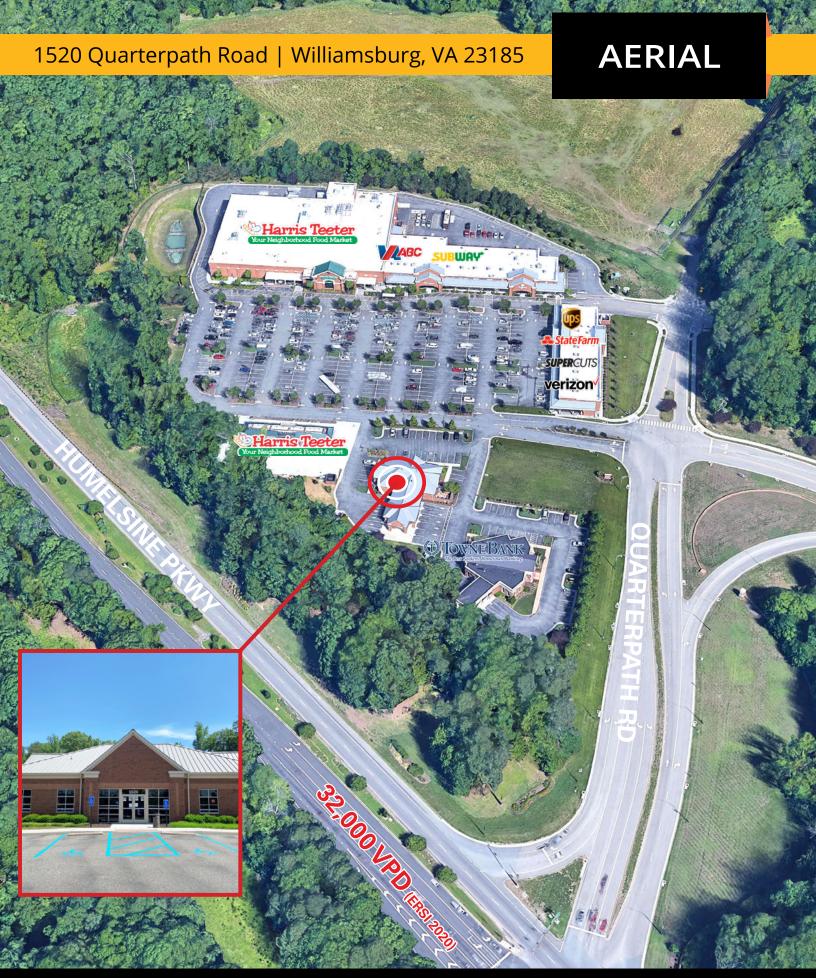

## **ABOUT PROPERTY**

- Ground lease term through 06/30/2029
- 1.5 acres (68,340 square feet)
- Single-story branch bank with 4,032 square feet
- Five (5) drive-thru lanes
- Built in 2008

- 32 parking spaces
- Located at Harris Teeter anchored Quarterpath Crossing just off Route 199 (Humelsine Parkway)
- Traffic count: 32,000 vpd (ERSI 2021)
- Contact Broker for rate