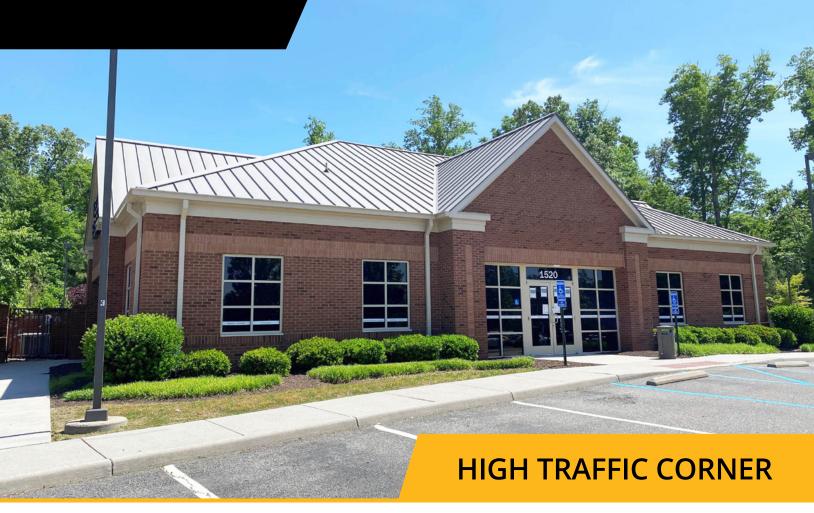

RETAIL & PROFESSIONAL SERVICES SPACE

FOR SUB-LEASE

1520 Quarterpath Road Williamsburg, VA 23185

## **ABOUT PROPERTY**

- Ground lease term through 06/30/2029
- 1.5 acres (68,340 square feet)
- Single-story branch bank with 4,032 square feet
- Five (5) drive-thru lanes
- Built in 2008

- 32 parking spaces
- Located at Harris Teeter anchored Quarterpath Crossing just off Route 199 (Humelsine Parkway)
- Traffic count: 32,000 vpd (ERSI 2021)
- Contact Broker for rate