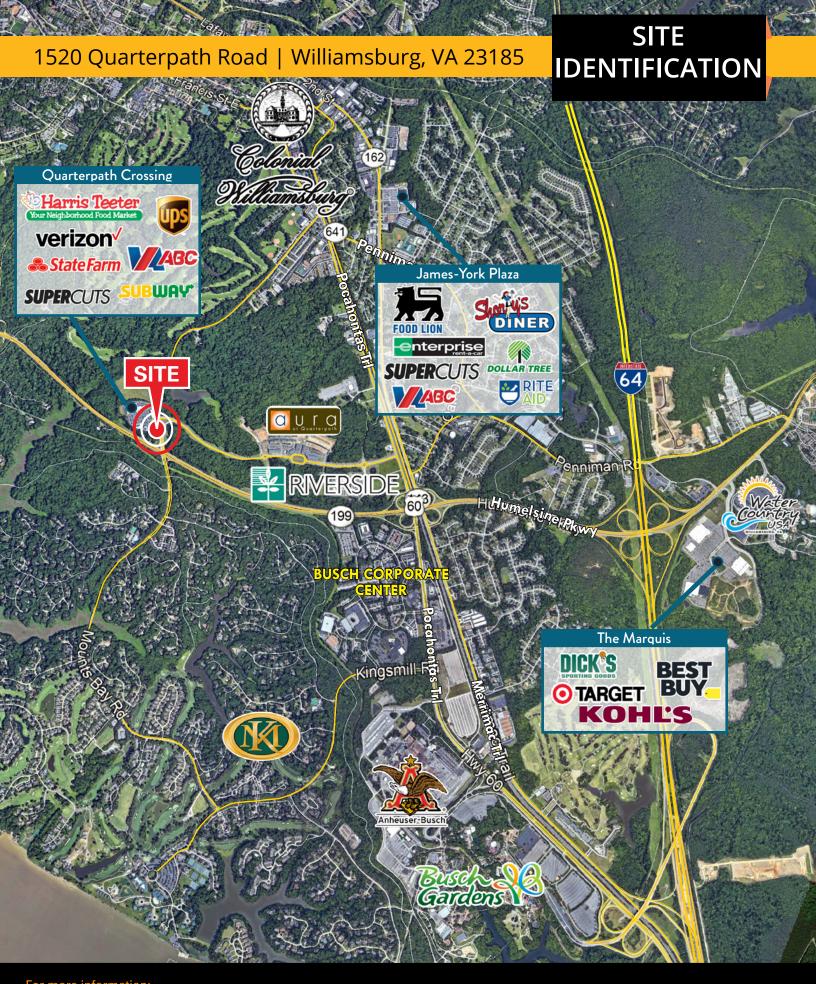

RETAIL & PROFESSIONAL SERVICES SPACE

FOR SUB-LEASE

1520 Quarterpath Road Williamsburg, VA 23185

## **ABOUT PROPERTY**

- Ground lease term through 06/30/2029
- 1.5 acres (68,340 square feet)
- Single-story branch bank with 4,032 square feet
- Five (5) drive-thru lanes
- Built in 2008

- 32 parking spaces
- Located at Harris Teeter anchored Quarterpath Crossing just off Route 199 (Humelsine Parkway)
- Traffic count: 32,000 vpd (ERSI 2021)
- Contact Broker for rate