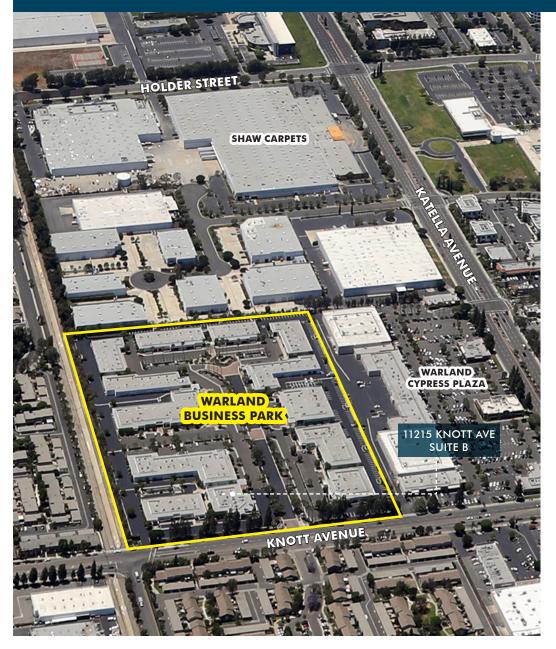

- Award-Winning Architecture
- Direct Access to Restaurants/Shopping
- People-Oriented Environment
- Minutes to San Diego (405), Garden Grove (22), and San Gabriel Freeways
- See Reverse for Aerial & Space Plan