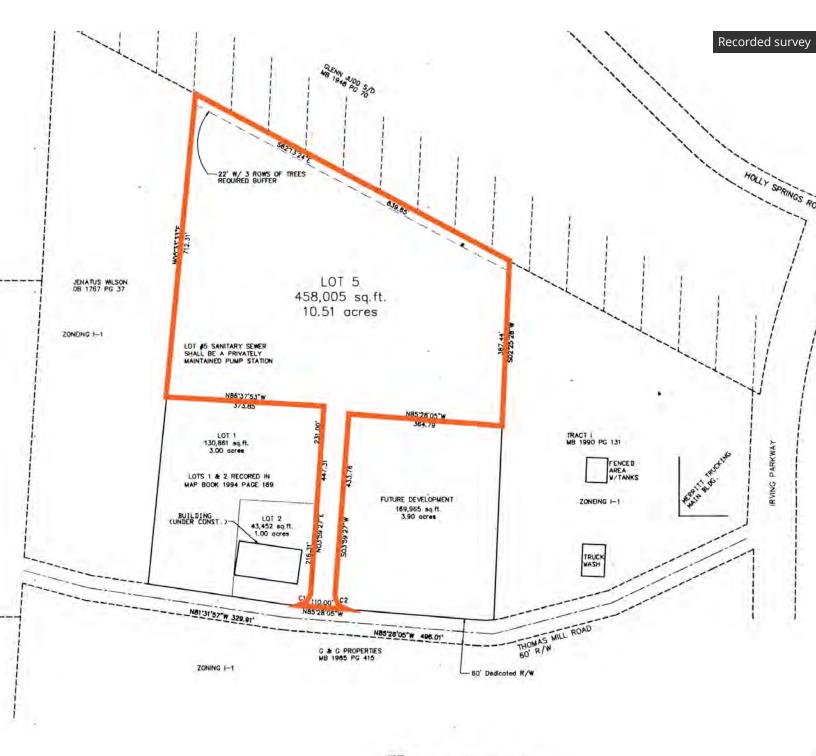

#### 136 Thomas Mill Road

NOTE: THIS PLAT IS A RERECORDING OF LOT 5 PREVIOUSLY RECORDED IN MAP BOOK 1995 PAGE 450, TO CORRECT DISTANCE ON SOUTHERN PROPERTY BOUNDARY.

Baxter M. Walker, III, SIOR, CCIM Principal, Occupier Solutions D 919 913 1118 baxter.walker@avisonyoung.com