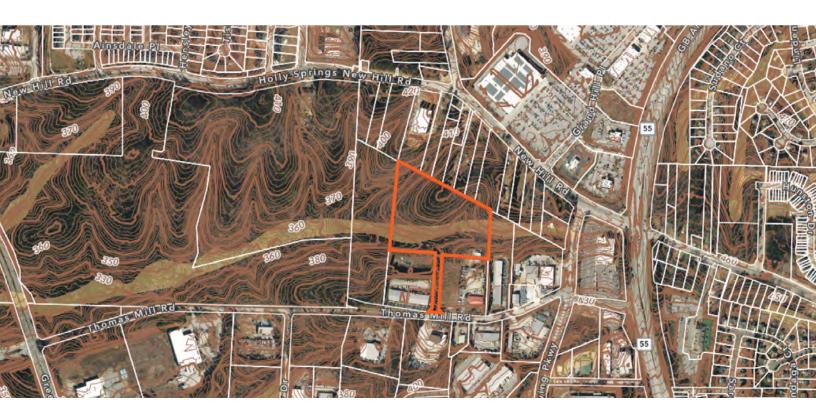

136 Thomas Mill Road Holly Springs, NC 27540

#### 136 Thomas Mill Road

NOTE: THIS PLAT IS A RERECORDING OF LOT 5 PREVIOUSLY RECORDED IN MAP BOOK 1995 PAGE 450, TO CORRECT DISTANCE ON SOUTHERN PROPERTY BOUNDARY.

Baxter M. Walker, III, SIOR, CCIM Principal, Occupier Solutions D 919 913 1118 baxter.walker@avisonyoung.com

#### 136 Thomas Mill Road

Baxter M. Walker, III, SIOR, CCIM Principal, Occupier Solutions D 919 913 1118 baxter.walker@avisonyoung.com