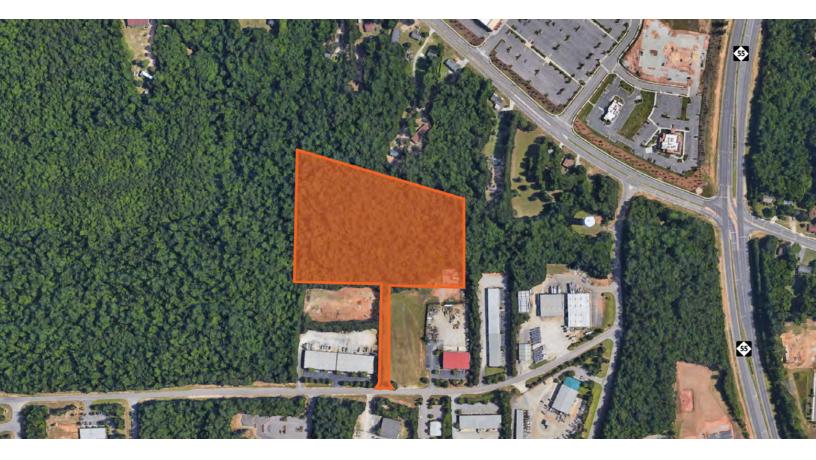

136 Thomas Mill Road Holly Springs, NC 27540

#### 136 Thomas Mill Road

NOTE: THIS PLAT IS A RERECORDING OF LOT 5 PREVIOUSLY RECORDED IN MAP BOOK 1995 PAGE 450, TO CORRECT DISTANCE ON SOUTHERN PROPERTY BOUNDARY.

Baxter M. Walker, III, SIOR, CCIM Principal, Occupier Solutions D 919 913 1118 baxter.walker@avisonyoung.com

#### 136 Thomas Mill Road

Baxter M. Walker, III, SIOR, CCIM Principal, Occupier Solutions D 919 913 1118 baxter.walker@avisonyoung.com