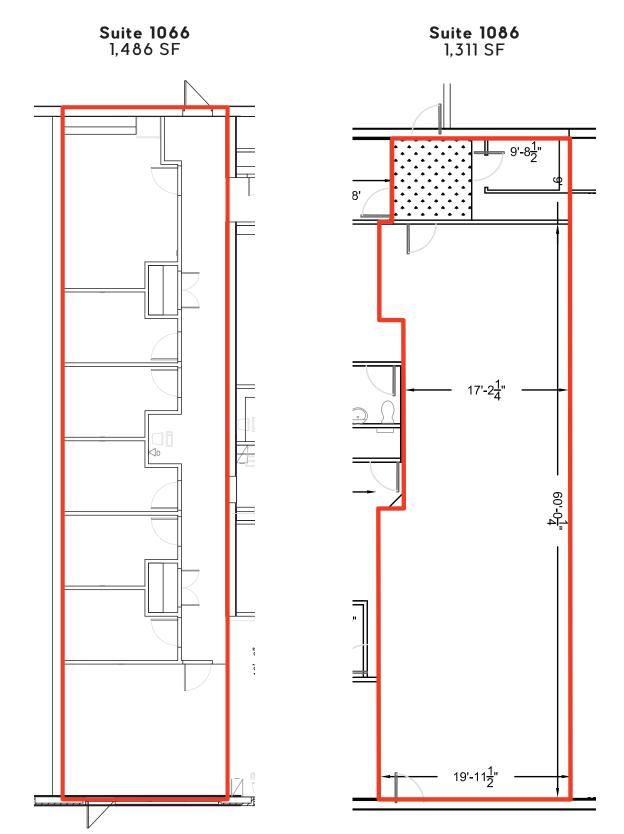

# **Property Highlights**

- 1,200 7,471 SF Available
  - Suite 1056: 1,200 SF
  - Suite 1066: 1,486 SF
  - Suite 1086: 1,311 SF
- Medical / Office / Retail Suites
- Excellent location at I-270 and Manchester Road
- Near West County Mall
- Five minutes from MO Baptist, Mercy, and Des Peres Hospitals
- Handicap accessible
- Ample parking: 5.5/1000
- Lease Rate: \$17.00/sf NNN