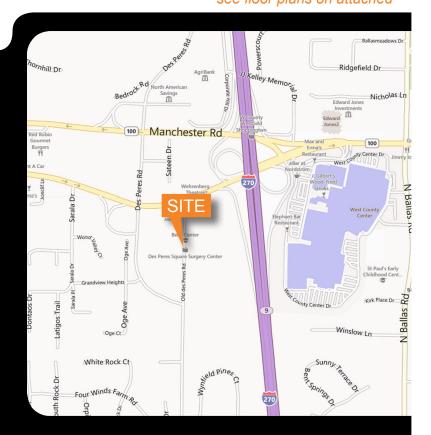

# **Property Highlights**

- 1,200 7,471 SF Available
  - Suite 1056: 1,200 SF
  - Suite 1066: 1,486 SF
  - Suite 1086: 1,311 SF
- Medical / Office / Retail Suites
- Excellent location at I-270 and Manchester Road
- Near West County Mall
- Five minutes from MO Baptist, Mercy, and Des Peres Hospitals
- Handicap accessible
- Ample parking: 5.5/1000
- Lease Rate: \$17.00/sf NNN