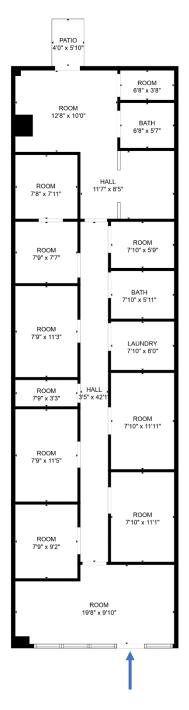

## <u>HIGHLIGHTS:</u>

- 1,500+/- SF Retail Space equipped with 5+ single rooms, 3 bathrooms, and one shower space.
- Prime Location: Located at the corner of Buford Dr and Satellite Blvd in Horizon Place shopping center, offering maximum exposure and convenience.
- High Traffic Area: Benefit from a daily traffic count of over 68,000 on Buford Dr and 10,500 on Satellite Blvd, ensuring a steady stream of potential customers.
- Versatile Layout: The existing layout is perfect for wellness, beauty, or healthcare services, but can be reconfigured to suit other business needs.
- Ample Parking: Convenient parking is available for both customers and employees within the shopping center.
- Strategic Growth Area: Surrounded by a thriving community with strong demographics, providing ample opportunities for business

growth.

Darka Krsmanovic, CCIM (678) 890-7055 darka@ccim.net

ATED BY CUBICASA APP. MEASUREMENTS DEEMED HIGHLY RELIABLE BUT I

Darka Krsmanovic, CCIM (678) 890-7055 darka@ccim.net

Darka Krsmanovic, CCIM (678) 890-7055 darka@ccim.net