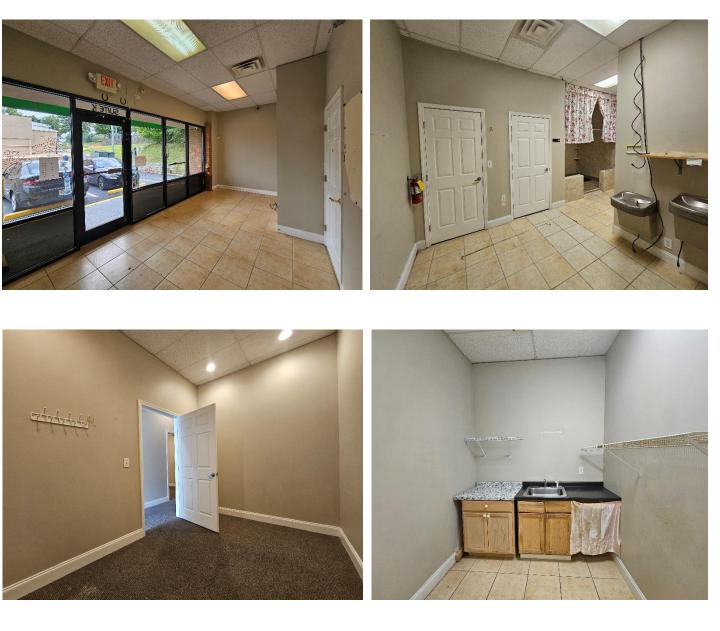

## <u>HIGHLIGHTS:</u>

- 1,500+/- SF Retail Space equipped with 5+ single rooms, 3 bathrooms, and one shower space.
- Prime Location: Located at the corner of Buford Dr and Satellite Blvd in Horizon Place shopping center, offering maximum exposure and convenience.
- High Traffic Area: Benefit from a daily traffic count of over 68,000 on Buford Dr and 10,500 on Satellite Blvd, ensuring a steady stream of potential customers.
- Versatile Layout: The existing layout is perfect for wellness, beauty, or healthcare services, but can be reconfigured to suit other business needs.
- Ample Parking: Convenient parking is available for both customers and employees within the shopping center.
- Strategic Growth Area: Surrounded by a thriving community with strong demographics, providing ample opportunities for business

growth.

Darka Krsmanovic, CCIM (678) 890-7055 darka@ccim.net

ATED BY CUBICASA APP. MEASUREMENTS DEEMED HIGHLY RELIABLE BUT I

Darka Krsmanovic, CCIM (678) 890-7055 darka@ccim.net

Darka Krsmanovic, CCIM (678) 890-7055 darka@ccim.net