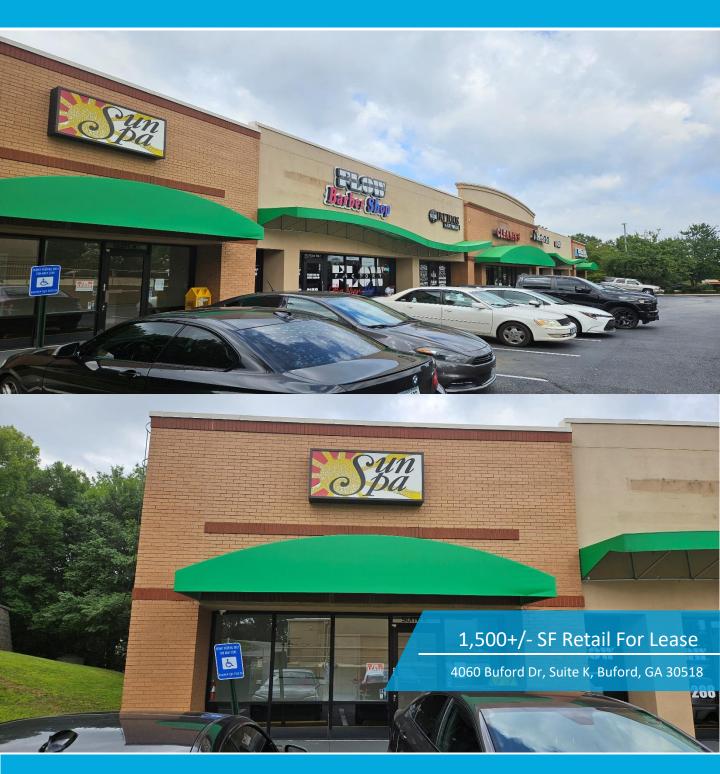

## <u>HIGHLIGHTS:</u>

- 1,500+/- SF Retail Space equipped with 5+ single rooms, 3 bathrooms, and one shower space.
- Prime Location: Located at the corner of Buford Dr and Satellite Blvd in Horizon Place shopping center, offering maximum exposure and convenience.
- High Traffic Area: Benefit from a daily traffic count of over 68,000 on Buford Dr and 10,500 on Satellite Blvd, ensuring a steady stream of potential customers.
- Versatile Layout: The existing layout is perfect for wellness, beauty, or healthcare services, but can be reconfigured to suit other business needs.
- Ample Parking: Convenient parking is available for both customers and employees within the shopping center.
- Strategic Growth Area: Surrounded by a thriving community with strong demographics, providing ample opportunities for business