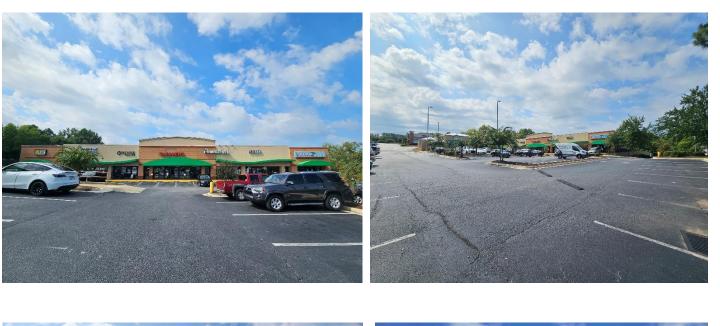

## <u>HIGHLIGHTS:</u>

- 1,500+/- SF Retail Space equipped with 5+ single rooms, 3 bathrooms, and one shower space.
- Prime Location: Located at the corner of Buford Dr and Satellite Blvd in Horizon Place shopping center, offering maximum exposure and convenience.
- High Traffic Area: Benefit from a daily traffic count of over 68,000 on Buford Dr and 10,500 on Satellite Blvd, ensuring a steady stream of potential customers.
- Versatile Layout: The existing layout is perfect for wellness, beauty, or healthcare services, but can be reconfigured to suit other business needs.
- Ample Parking: Convenient parking is available for both customers and employees within the shopping center.
- Strategic Growth Area: Surrounded by a thriving community with strong demographics, providing ample opportunities for business

growth.

Darka Krsmanovic, CCIM (678) 890-7055 darka@ccim.net

ATED BY CUBICASA APP. MEASUREMENTS DEEMED HIGHLY RELIABLE BUT I

Darka Krsmanovic, CCIM (678) 890-7055 darka@ccim.net

Darka Krsmanovic, CCIM (678) 890-7055 darka@ccim.net