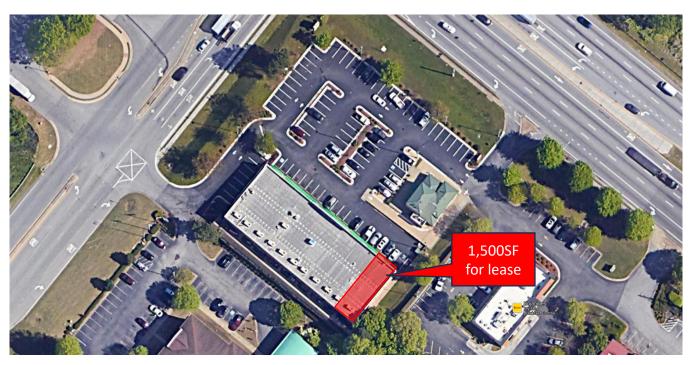

## <u>HIGHLIGHTS:</u>

- 1,500+/- SF Retail Space equipped with 5+ single rooms, 3 bathrooms, and one shower space.
- Prime Location: Located at the corner of Buford Dr and Satellite Blvd in Horizon Place shopping center, offering maximum exposure and convenience.
- High Traffic Area: Benefit from a daily traffic count of over 68,000 on Buford Dr and 10,500 on Satellite Blvd, ensuring a steady stream of potential customers.
- Versatile Layout: The existing layout is perfect for wellness, beauty, or healthcare services, but can be reconfigured to suit other business needs.
- Ample Parking: Convenient parking is available for both customers and employees within the shopping center.
- Strategic Growth Area: Surrounded by a thriving community with strong demographics, providing ample opportunities for business