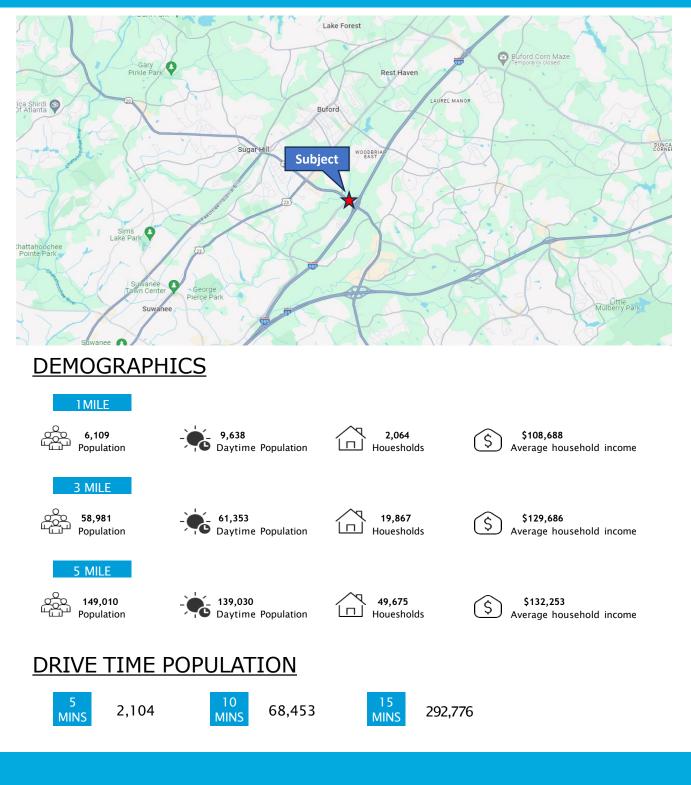

## <u>HIGHLIGHTS:</u>

- 1,500+/- SF Retail Space equipped with 5+ single rooms, 3 bathrooms, and one shower space.
- Prime Location: Located at the corner of Buford Dr and Satellite Blvd in Horizon Place shopping center, offering maximum exposure and convenience.
- High Traffic Area: Benefit from a daily traffic count of over 68,000 on Buford Dr and 10,500 on Satellite Blvd, ensuring a steady stream of potential customers.
- Versatile Layout: The existing layout is perfect for wellness, beauty, or healthcare services, but can be reconfigured to suit other business needs.
- Ample Parking: Convenient parking is available for both customers and employees within the shopping center.
- Strategic Growth Area: Surrounded by a thriving community with strong demographics, providing ample opportunities for business