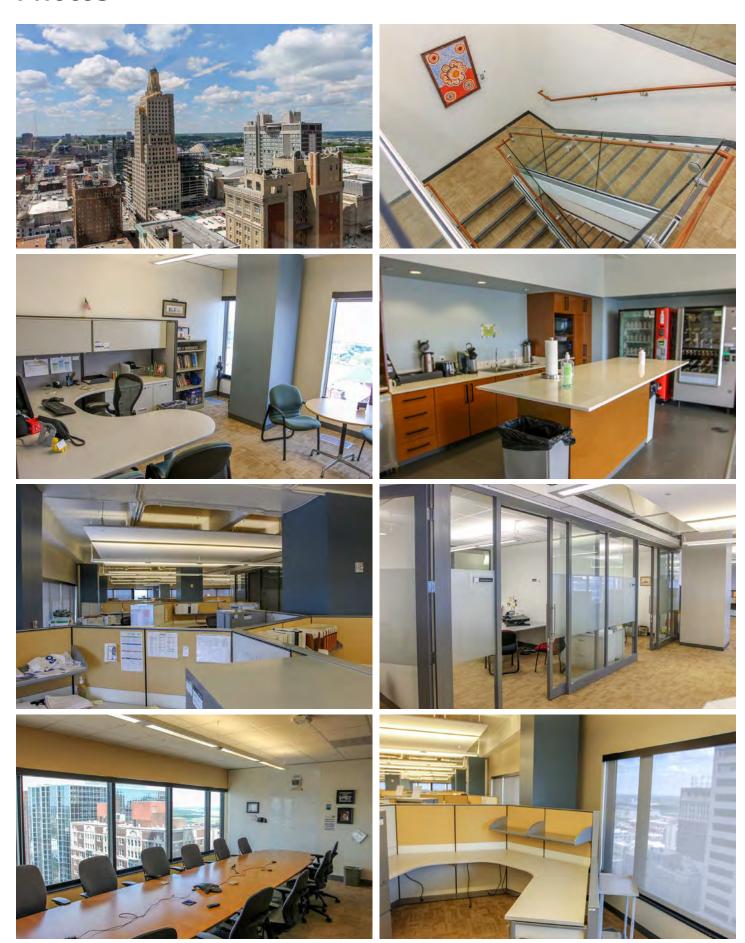

## **Property Features**

| Available<br>Space   | > 21,500± SF to 64,500± SF contiguous; potential for up to 107,500± SF                                                                                                                       |
|----------------------|----------------------------------------------------------------------------------------------------------------------------------------------------------------------------------------------|
| Flexible<br>Terms    | <ul><li>&gt; Full floor plates available</li><li>&gt; Negotiable improvement allowance</li><li>&gt; Furniture and cubes available</li><li>&gt; Flexible lease terms</li></ul>                |
| Location             | <ul> <li>Located in the heart of the CBD at 12th and<br/>Main Street</li> <li>On the streetcar line</li> <li>Surrounded by dining, shopping, hotels and<br/>entertainment options</li> </ul> |
| Nearby<br>Amenities  | <ul><li>&gt; Power &amp; Light District</li><li>&gt; Crossroads Arts District</li><li>&gt; T-Mobile Center</li></ul>                                                                         |
| Building<br>Features | <ul><li>Iconic 42-story building</li><li>On-site security and maintenance</li><li>Secured attached parking garage</li></ul>                                                                  |
| Parking              | > 2.69/1,000 SF at \$115 per space per month                                                                                                                                                 |
| Sublease<br>Term     | > Available through September 2032                                                                                                                                                           |

## **Photos**