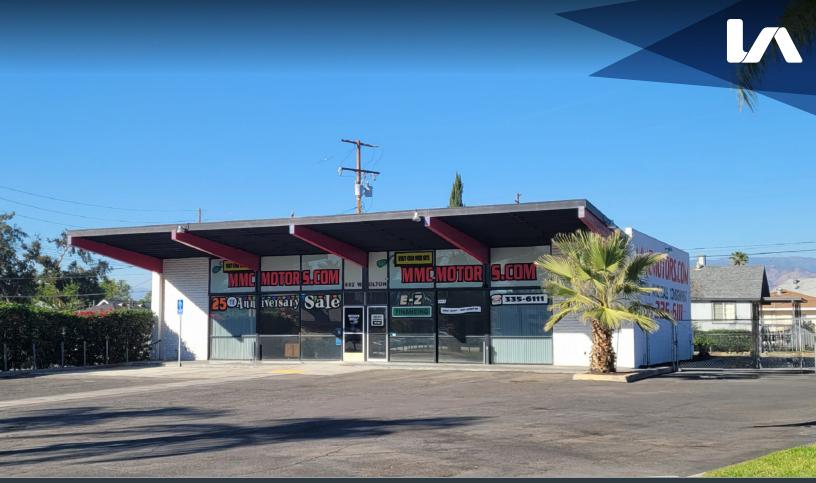

### 602 W. COLTON AVENUE, REDLANDS, CA 92374

# AVAILABLE FOR SALE - ±2,546 SQ. FT. FREE-STANDING COMMERCIAL BUILDING

#### **PROPERTY** FEATURES

- » ±2,546 SF free-standing commercial building
- » ±.36 acre land parcel
- » Excellent visibility and access on major retail arterial (Colton Ave.)
- » Large parking lot in front of building with fenced side yard
- » Zoning: TVSP/VG Transit Village Specific Plan - Village General
- » APN: 0169-036-13
- » Asking Price: \$925,000.00