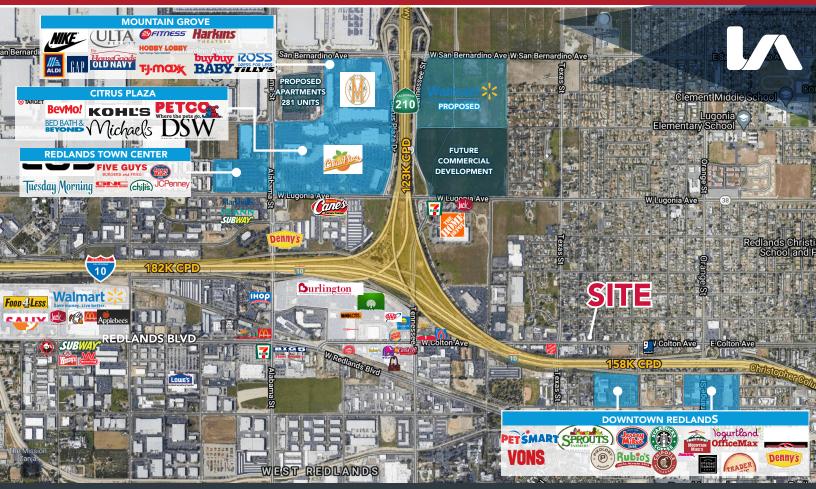

## AVAILABLE FOR SALE - ±2,546 SQ. FT. FREE-STANDING COMMERCIAL BUILDING

|               | DEMOGRAPHICS                                                                     |  |
|---------------|----------------------------------------------------------------------------------|--|
|               | ESTIMATED POPULATION<br>1 MILE 3 MILE 5 MILE<br>12,637 73,219 168,541            |  |
|               | AVERAGE HOUSEHOULD INCOME<br>1 MILE 3 MILE 5 MILE<br>\$85,072 \$101,090 \$99,040 |  |
|               | ADJ. DAYTIME DEMOGRAPHICS<br>1 MILE 3 MILE 5 MILE<br>11,052 35,829 68,682        |  |
| COLTON AVENUE | TRAFFIC COUNTS @ TEXAS ST & COLTON AVE<br>28,482 CPD<br>Source: Regis 2021       |  |