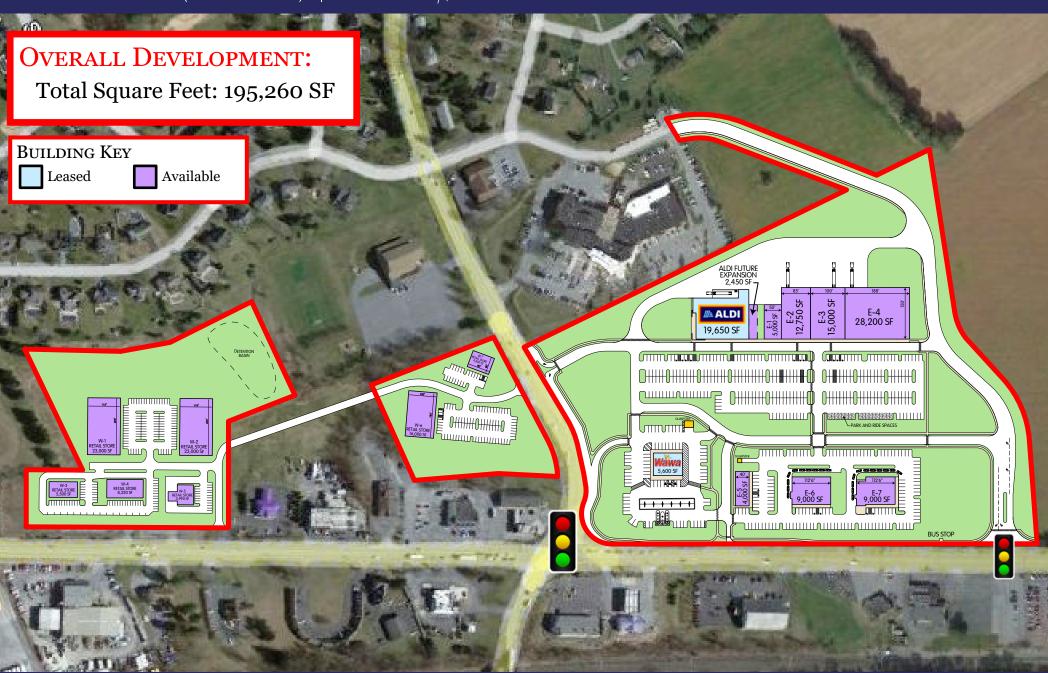

Mount Joy Town Center is a newly constructed shopping center consisting of over 195,000 SF of retail tenants. Strategically located at Cloverleaf Road and Route 230 between Mount Joy and Elizabethtown. Just minutes from Route 283 which provides convenience for not only local residents but those traveling! Join National Retailers WAWA, ALDI, and more today!

## Mount Joy Town Center

W. Main Street (Route 230) | Mount Joy, PA 17552

For Lease