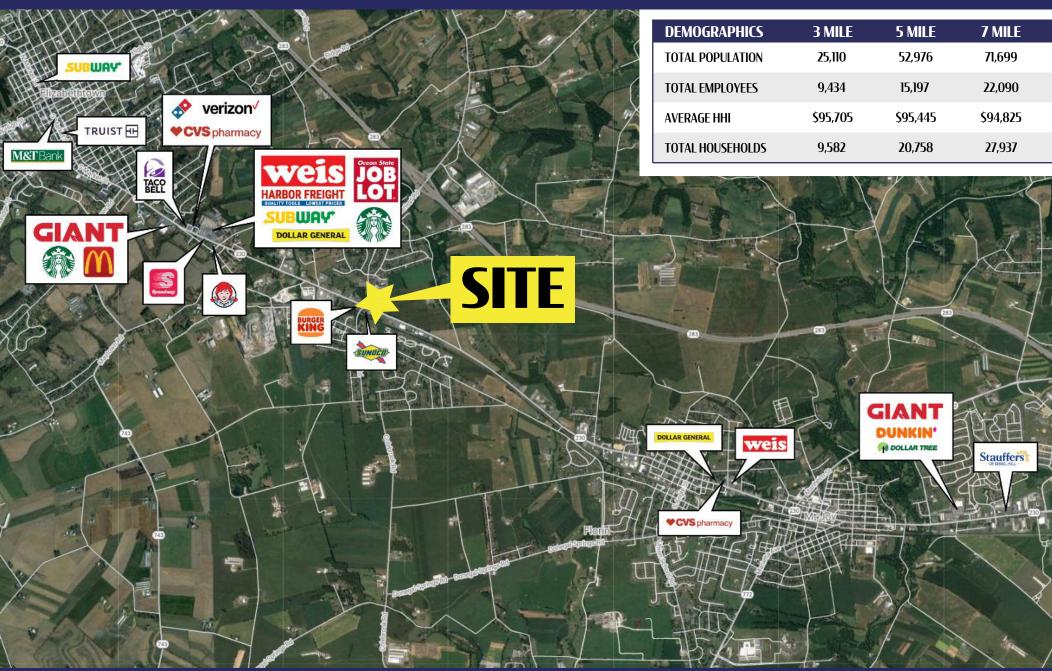

Mount Joy Town Center is a newly constructed shopping center consisting of over 195,000 SF of retail tenants. Strategically located at Cloverleaf Road and Route 230 between Mount Joy and Elizabethtown. Just minutes from Route 283 which provides convenience for not only local residents but those traveling! Join National Retailers WAWA, ALDI, and more today!



## Mount Joy Town Center

W. Main Street (Route 230) | Mount Joy, PA 17552





## Mount Joy Town Center

W. Main Street (Route 230) | Mount Joy, PA 17552

For Lease



## Mount Joy Town Center

W. Main Street (Route 230) | Mount Joy, PA 17552





## MOUNT JOY TOWN CENTER

W. Main Street (Route 230) | Mount Joy, PA 17552





# TOTAL NEW HOUSING: 1,488 UNITS

#### **Hopper Farm:**

- Phase I was conditionally approved
  - 125 Townhouses
- Phase 2 & 3 final approval pending
  - 250 Townhouses & Apartments

#### **Myer Farm:**

- Preliminary Plan Under Review
  - **279 Homes**
  - 210 Apartments

#### Westbrooke IV:

- Phase I was conditionally approved
  - 24 Duplexes
  - **32** Homes
- Phase 2 in works
  - 106 Duplexes and 51 Homes

#### Raffensberger:

- Preliminary Plans on hold
  - 86 Homes

#### **Westmount:**

- Preliminary Plan In Progress
  - 72 Apartments
  - 206 Townhouses

#### **Bear Creek Estates:**

- Preliminary Plan Under Review
  - **47** Homes