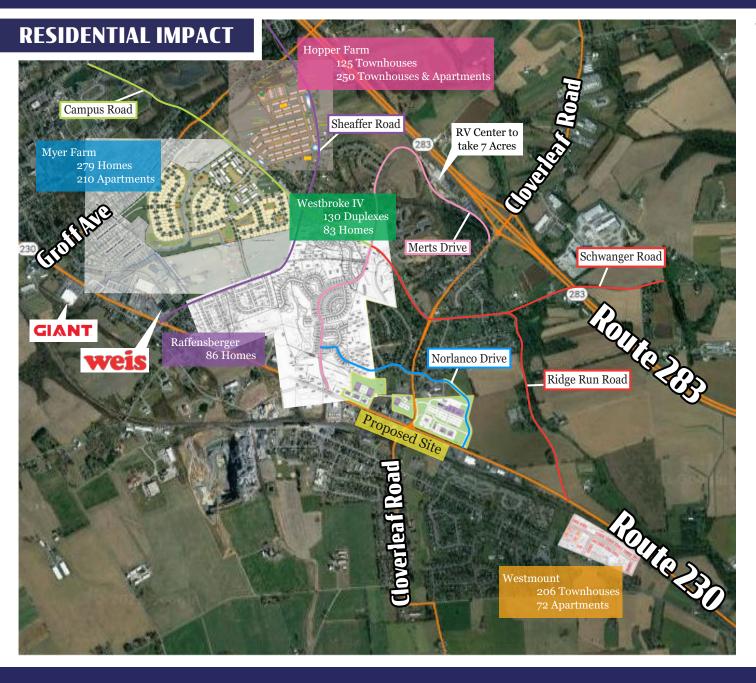

# TOTAL NEW HOUSING: 1,488 UNITS

#### **Hopper Farm:**

- Phase I was conditionally approved
  - 125 Townhouses
- Phase 2 & 3 final approval pending
  - 250 Townhouses & Apartments

#### **Myer Farm:**

- Preliminary Plan Under Review
  - **279 Homes**
  - 210 Apartments

#### Westbrooke IV:

- Phase I was conditionally approved
  - 24 Duplexes
  - **32** Homes
- Phase 2 in works
  - 106 Duplexes and 51 Homes

#### Raffensberger:

- Preliminary Plans on hold
  - 86 Homes

#### **Westmount:**

- Preliminary Plan In Progress
  - 72 Apartments
  - 206 Townhouses