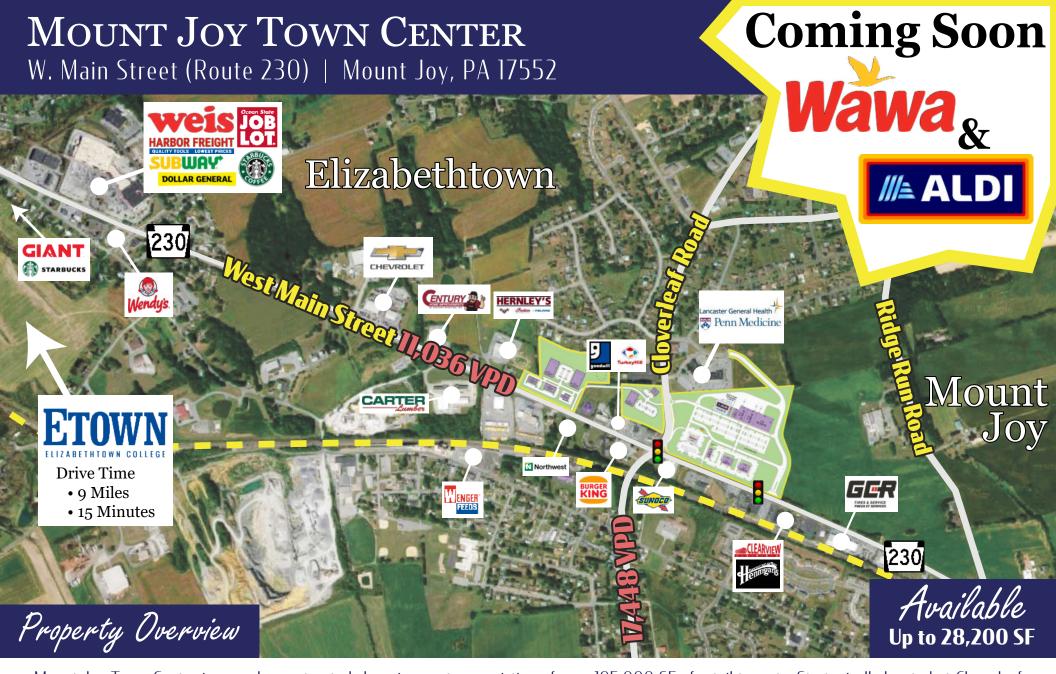

Mount Joy Town Center is a newly constructed shopping center consisting of over 195,000 SF of retail tenants. Strategically located at Cloverleaf Road and Route 230 between Mount Joy and Elizabethtown. Just minutes from Route 283 which provides convenience for not only local residents but those traveling! Join National Retailers WAWA, ALDI, and more today!

## Mount Joy Town Center

W. Main Street (Route 230) | Mount Joy, PA 17552