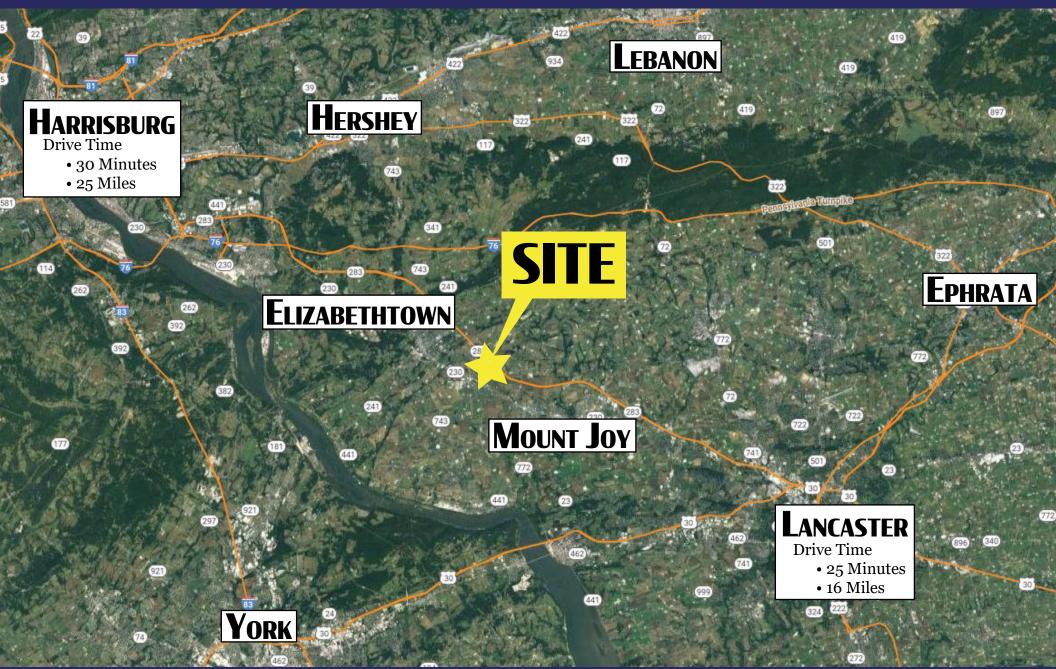

Mount Joy Town Center is a newly constructed shopping center consisting of over 195,000 SF of retail tenants. Strategically located at Cloverleaf Road and Route 230 between Mount Joy and Elizabethtown. Just minutes from Route 283 which provides convenience for not only local residents but those traveling! Join National Retailers WAWA, ALDI, and more today!



## Mount Joy Town Center

W. Main Street (Route 230) | Mount Joy, PA 17552





## Mount Joy Town Center

W. Main Street (Route 230) | Mount Joy, PA 17552

For Lease



## Mount Joy Town Center

W. Main Street (Route 230) | Mount Joy, PA 17552





## MOUNT JOY TOWN CENTER

W. Main Street (Route 230) | Mount Joy, PA 17552





# TOTAL NEW HOUSING: 1,488 UNITS

#### **Hopper Farm:**

- Phase I was conditionally approved
  - 125 Townhouses
- Phase 2 & 3 final approval pending
  - 250 Townhouses & Apartments

#### **Myer Farm:**

- Preliminary Plan Under Review
  - **279 Homes**
  - 210 Apartments

#### Westbrooke IV:

- Phase I was conditionally approved
  - 24 Duplexes
  - **32** Homes
- Phase 2 in works
  - 106 Duplexes and 51 Homes

#### Raffensberger:

- Preliminary Plans on hold
  - 86 Homes

#### **Westmount:**

- Preliminary Plan In Progress
  - 72 Apartments
  - 206 Townhouses

#### **Bear Creek Estates:**

- Preliminary Plan Under Review
  - **47