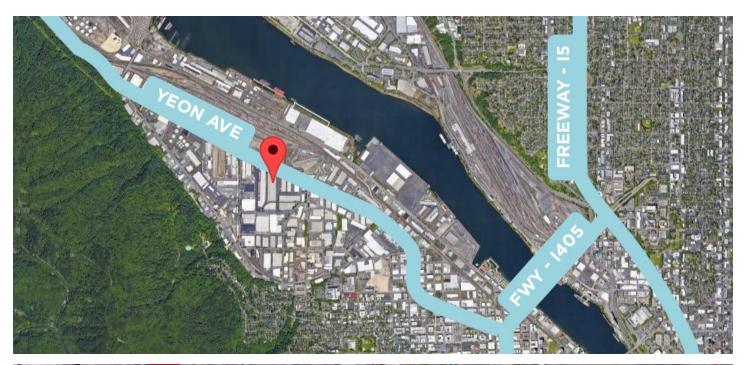

iling Clearance: 24'
- Dock-High Door: One (1) with LL
- Grade-Level Door: One (1)
- · Sublease Term: June 20, 2024 Longer direct term available
- · Monthly Rental: \$16,460 NNN (\$0.734 / SF Blended)

#### John Hallman

Associate - Industrial Direct: +1 503 279 1726 john.hallman@cushwake.com LIC #201235126

200 SW Market St, Suite 200 Portland, Oregon 97201 Main +1 503 279 1700

cushmanwakefield.com



## Northwest Corporate Park Building 1 3583A NW Yeon Ave / Portland, OR 97210

### Floor Plan & Site Map







#### **LEGEND**

- ▼ DOCK HIGH OVERHEAD DOOR
- ◆ DRIVE IN OVERHEAD DOOR

#### TENANT DATA

RENTABLE AREA: OFFICE AREA A: OFFICE AREA B ABOVE: 22,438 SF 2,178 SF 1,286 SF



# Northwest Corporate Park Building 1 3583A NW Yeon Ave / Portland, OR 97210

## **Aerial / Location Map**





### John Hallman

Associate - Industrial +1 503 279 1726 john.hallman@cushwake.com LIC #201235126