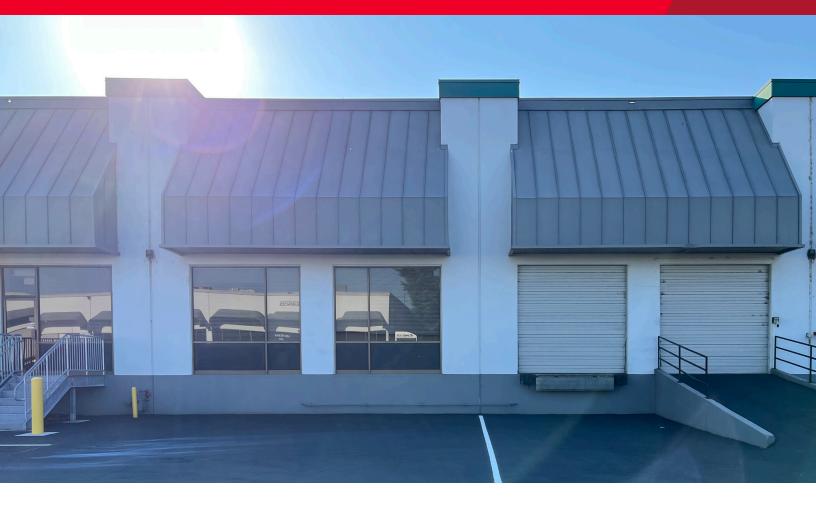

## **Property Highlights**

- Rentable Area: 22,438 SF with 3,464 SF Two-Story Offices (2,178 SF / 1,286 SF)
- Ceiling Clearance: 24'
- Dock-High Door: One (1) with LL
- Grade-Level Door: One (1)
- · Sublease Term: June 20, 2024 Longer direct term available
- · Monthly Rental: \$16,460 NNN (\$0.734 / SF Blended)

### Floor Plan & Site Map