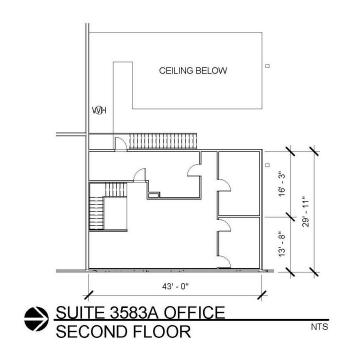

### Floor Plan & Site Map

#### **LEGEND**

- ▼ DOCK HIGH OVERHEAD DOOR
- ◆ DRIVE IN OVERHEAD DOOR

#### TENANT DATA

RENTABLE AREA: OFFICE AREA A: OFFICE AREA B ABOVE: 22,438 SF 2,178 SF 1,286 SF