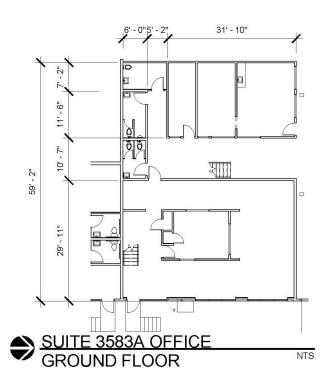

### Floor Plan & Site Map

#### **LEGEND**

- ▼ DOCK HIGH OVERHEAD DOOR
- ◆ DRIVE IN OVERHEAD DOOR

#### TENANT DATA

RENTABLE AREA: OFFICE AREA A: OFFICE AREA B ABOVE: 22,438 SF 2,178 SF 1,286 SF