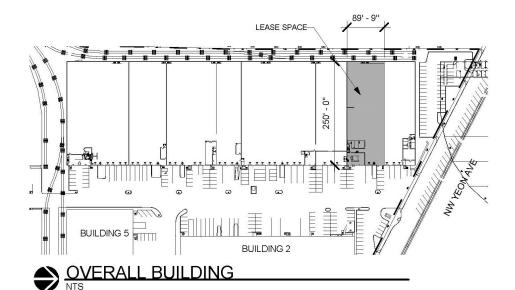

FOR SUBLEASE

## **Northwest Corporate Park Building 1**

3583A NW Yeon Ave / Portland, OR 97210



## **CONVENIENT INDUSTRIAL OFFICE / WAREHOUSE SUBLEASE**

## **Property Highlights**

- Rentable Area: 22,438 SF with 3,464 SF Two-Story Offices (2,178 SF / 1,286 SF)
- Ceiling Clearance: 24'
- Dock-High Door: One (1) with LL
- Grade-Level Door: One (1)
- · Sublease Term: June 20, 2024 Longer direct term available
- · Monthly Rental: \$16,460 NNN (\$0.734 / SF Blended)

#### John Hallman

Associate - Industrial Direct: +1 503 279 1726 john.hallman@cushwake.com LIC #201235126

200 SW Market St, Suite 200 Portland, Oregon 97201 Main +1 503 279 1700

cushmanwakefield.com



## Northwest Corporate Park Building 1 3583A NW Yeon Ave / Portland, OR 97210

### Floor Plan & Site Map







#### **LEGEND**

- ▼ DOCK HIGH OVERHEAD DOOR
- ◆ DRIVE IN OVERHEAD DOOR

#### TENANT DATA

RENTABLE AREA: OFFICE AREA A: OFFICE AREA B ABOVE: 22,438 SF 2,178 SF 1,286 SF



# Northwest Corporate Park Building 1 3583A NW Yeon Ave / Portland, OR 97210

## **Aerial / Location Map**





### John Hallman

Associate - Industrial +1 503 279 1726 john.hallman@cushwake.com LIC #201235126