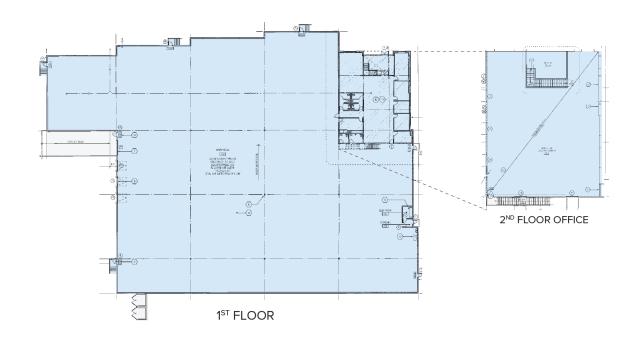

OMMERCE/ DISTRIBUTION BUILDING

13001 E Temple Ave.
City of Industry, CA 91746

#### **SPACE PROFILE**

56,496 SF

Total SF Available

**ESFR** 

Sprinklers

8,541 SF

Office Size

26'

Clear Height

5 DH / 1 GL

Loading

**TBD** 

Lease Rate

#### **KEY HIGHLIGHTS**

- State-of-the Art Building Construction
- Turn-key Warehouse Building With Extremely High Image Office Build
- Available Material Handling Equipment
- In Place Narrow Aisle Warehouse Racks Will Remain
- Elegant, Transitional, & Modern Office Space
   With Lots of Natural Light
- FF&E (Furniture) Will Remain
- Fully Fenced & Secured Yard
- Freeway Visible
- Immediate Access to 605 Freeway













savills.us — 13001 E Temple Ave

## **Location & Site Plan**





savills.us — 13001 E Temple Ave

# **Warehouse Floorplan**





savills.us — 13001 E Temple Ave

# **Office Floorplans**

1<sup>st</sup> Floor



2<sup>nd</sup> Floor



### **Office Photos**









#### Joe Dimola

+1 310 444 1025 jdimola@savills.us License #01944494

The information contained in this communication has been obtained from a variety of sources believed to be reliable but has not been verified. NO WARRANTY OR REPRESENTATION, EXPRESS OR IMPLIED, IS MADE AS TO THE CONDITION OF THE PROPERTY OR ACCURACY OR COMPLETENESS OF THE INFORMATION CONTAINED HEREIN AND SAME IS SUBMITTED SUBJECT TO ERRORS, OMISSIONS, CHANGE OF PRICE, RENTAL OR OTHER CONDITIONS, WITHDRAWAL WITHOUT NOTICE AND TO ANY SPECIFIC CONDITIONS IMPOSED BY THE PROPERTY OWNER OR LESSOR.