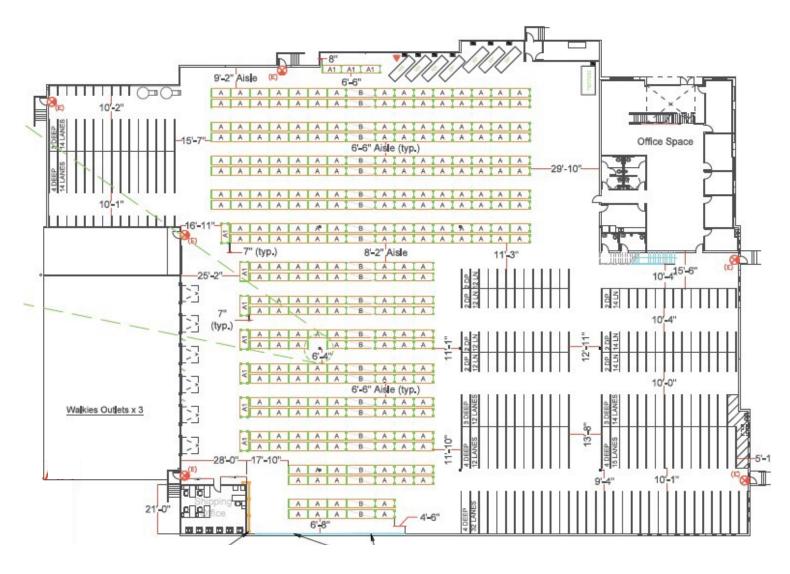

MERCE/ DISTRIBUTION BUILDING

13001 E Temple Ave.
City of Industry, CA 91746

#### **SPACE PROFILE**

56,496 SF

Total SF Available

**ESFR** 

Sprinklers

8,541 SF

Office Size

26'

Clear Height

5 DH / 1 GL

Loading

**TBD** 

Lease Rate

#### **KEY HIGHLIGHTS**

- State-of-the Art Building Construction
- Turn-key Warehouse Building With Extremely High Image Office Build
- Available Material Handling Equipment
- In Place Narrow Aisle Warehouse Racks Will Remain
- Elegant, Transitional, & Modern Office Space
   With Lots of Natural Light
- FF&E (Furniture) Will Remain
- Fully Fenced & Secured Yard
- Freeway Visible
- Immediate Access to 605 Freeway













savills.us — 13001 E Temple Ave

## **Location & Site Plan**





savills.us — 13001 E Temple Ave

# **Warehouse Floorplan**





savills.us — 13001 E Temple Ave

# **Office Floorplans**

1<sup>st</sup> Floor



2<sup>nd</sup> Floor



### **Office Photos**









#### Joe Dimola

+1 310 444 1025 jdimola@savills.us License #01944494

The information contained in this communication has been obtained from a variety of sources believed to be reliable but has not been verified. NO WARRANTY OR REPRESENTATION, EXPRESS OR IMPLIED, IS MADE AS TO THE CONDITION OF THE PROPERTY OR ACCURACY OR COMPLETENESS OF THE INFORMATION CONTAINED HEREIN AND SAME IS SUBMITTED SUBJECT TO ERRORS, OMISSIONS, CHANGE OF PRICE, RENTAL OR OTHER CONDITIONS, WITHDRAWAL WITHOUT NOTICE AND TO ANY SPECIFIC CONDITIONS IMPOSED BY THE PROPERTY OWNER OR LESSOR.