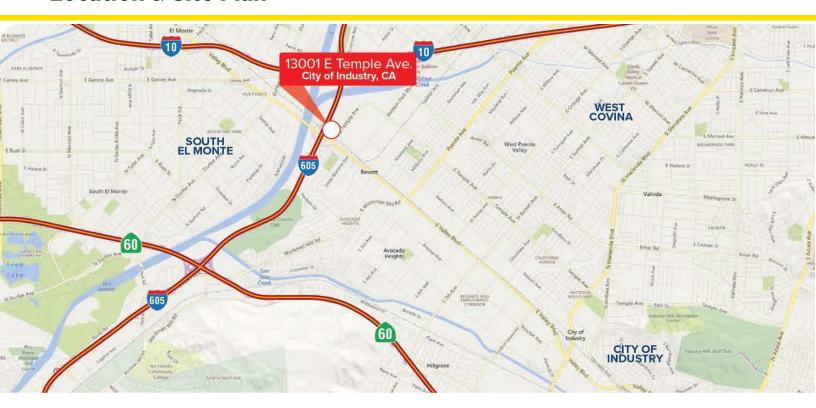

# TURN-KEY INDUSTRIAL ECOMMERCE/ DISTRIBUTION BUILDING

13001 E Temple Ave.
City of Industry, CA 91746

#### **SPACE PROFILE**

56,496 SF

Total SF Available

**ESFR** 

Sprinklers

8,541 SF

Office Size

26'

Clear Height

5 DH / 1 GL

Loading

**TBD** 

Lease Rate

#### **KEY HIGHLIGHTS**

- State-of-the Art Building Construction
- Turn-key Warehouse Building With Extremely High Image Office Build
- Available Material Handling Equipment
- In Place Narrow Aisle Warehouse Racks Will Remain
- Elegant, Transitional, & Modern Office Space
   With Lots of Natural Light
- FF&E (Furniture) Will Remain
- Fully Fenced & Secured Yard
- Freeway Visible
- Immediate Access to 605 Freeway













savills.us — 13001 E Temple Ave

## **Location & Site Plan**





savills.us — 13001 E Temple Ave

# **Warehouse Floorplan**





savills.us — 13001 E Temple Ave

# **Office Floorplans**

1<sup>st</sup> Floor



2<sup>nd</sup> Floor



### **Office Photos**









#### Joe Dimola

+1 310 444 1025 jdimola@savills.us License #01944494

The information contained in this communication has been obtained from a variety of sources believed to be reliable but has not been verified. NO WARRANTY OR REPRESENTATION, EXPRESS OR IMPLIED, IS MADE AS TO THE CONDITION OF THE PROPERTY OR ACCURACY OR COMPLETENESS OF THE INFORMATION CONTAINED HEREIN AND SAME IS SUBMITTED SUBJECT TO ERRORS, OMISSIONS, CHANGE OF PRICE, RENTAL OR OTHER CONDITIONS, WITHDRAWAL WITHOUT NOTICE AND TO ANY SPECIFIC CONDITIONS IMPOSED BY THE PROPERTY OWNER OR LESSOR.