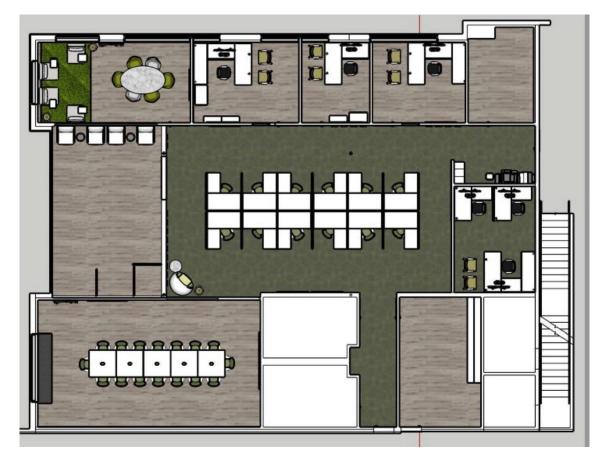

**SPACE PROFILE**

56,496 SF

Total SF Available

**ESFR** 

Sprinklers

8,541 SF

Office Size

26'

Clear Height

5 DH / 1 GL

Loading

**TBD** 

Lease Rate

#### **KEY HIGHLIGHTS**

- State-of-the Art Building Construction
- Turn-key Warehouse Building With Extremely High Image Office Build
- Available Material Handling Equipment
- In Place Narrow Aisle Warehouse Racks Will Remain
- Elegant, Transitional, & Modern Office Space
   With Lots of Natural Light
- FF&E (Furniture) Will Remain
- Fully Fenced & Secured Yard
- Freeway Visible
- Immediate Access to 605 Freeway













savills.us — 13001 E Temple Ave

## **Location & Site Plan**





savills.us — 13001 E Temple Ave

# **Warehouse Floorplan**





savills.us — 13001 E Temple Ave

# **Office Floorplans**

1<sup>st</sup> Floor



2<sup>nd</sup> Floor



### **Office Photos**









#### Joe Dimola

+1 310 444 1025 jdimola@savills.us License #01944494

The information contained in this communication has been obtained from a variety of sources believed to be reliable but has not been verified. NO WARRANTY OR REPRESENTATION, EXPRESS OR IMPLIED, IS MADE AS TO THE CONDITION OF THE PROPERTY OR ACCURACY OR COMPLETENESS OF THE INFORMATION CONTAINED HEREIN AND SAME IS SUBMITTED SUBJECT TO ERRORS, OMISSIONS, CHANGE OF PRICE, RENTAL OR OTHER CONDITIONS, WITHDRAWAL WITHOUT NOTICE AND TO ANY SPECIFIC CONDITIONS IMPOSED BY THE PROPERTY OWNER OR LESSOR.