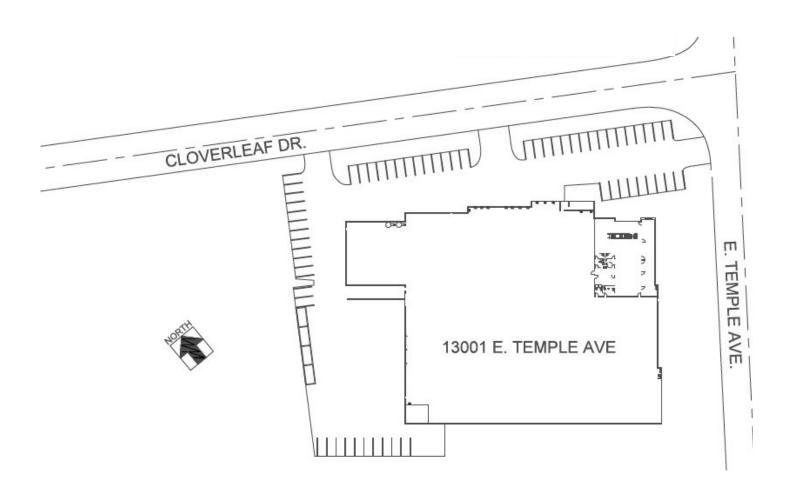

# TURN-KEY INDUSTRIAL ECOMMERCE/ DISTRIBUTION BUILDING

13001 E Temple Ave.
City of Industry, CA 91746

#### **SPACE PROFILE**

56,496 SF

Total SF Available

**ESFR** 

Sprinklers

8,541 SF

Office Size

26'

Clear Height

5 DH / 1 GL

Loading

**TBD** 

Lease Rate

#### **KEY HIGHLIGHTS**

- State-of-the Art Building Construction
- Turn-key Warehouse Building With Extremely High Image Office Build
- Available Material Handling Equipment
- In Place Narrow Aisle Warehouse Racks Will Remain
- Elegant, Transitional, & Modern Office Space
   With Lots of Natural Light
- FF&E (Furniture) Will Remain
- Fully Fenced & Secured Yard
- Freeway Visible
- Immediate Access to 605 Freeway













savills.us — 13001 E Temple Ave

## **Location & Site Plan**





savills.us — 13001 E Temple Ave

# **Warehouse Floorplan**





savills.us — 13001 E Temple Ave

# **Office Floorplans**

1<sup>st</sup> Floor



2<sup>nd</sup> Floor



### **Office Photos**









#### Joe Dimola

+1 310 444 1025 jdimola@savills.us License #01944494

The information contained in this communication has been obtained from a variety of sources believed to be reliable but has not been verified. NO WARRANTY OR REPRESENTATION, EXPRESS OR IMPLIED, IS MADE AS TO THE CONDITION OF THE PROPERTY OR ACCURACY OR COMPLETENESS OF THE INFORMATION CONTAINED HEREIN AND SAME IS SUBMITTED SUBJECT TO ERRORS, OMISSIONS, CHANGE OF PRICE, RENTAL OR OTHER CONDITIONS, WITHDRAWAL WITHOUT NOTICE AND TO ANY SPECIFIC CONDITIONS IMPOSED BY THE PROPERTY OWNER OR LESSOR.