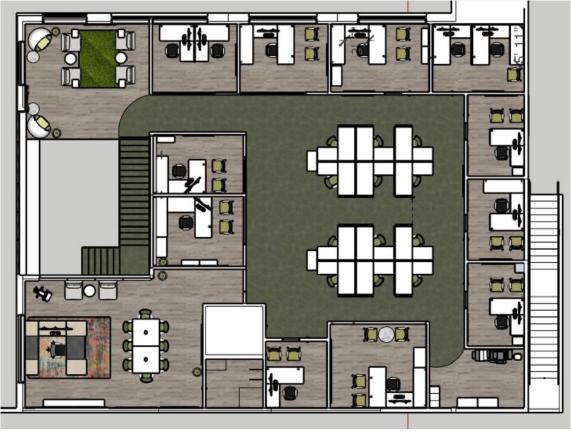

96 SF

Total SF Available

**ESFR** 

Sprinklers

8,541 SF

Office Size

26'

Clear Height

5 DH / 1 GL

Loading

**TBD** 

Lease Rate

#### **KEY HIGHLIGHTS**

- State-of-the Art Building Construction
- Turn-key Warehouse Building With Extremely High Image Office Build
- Available Material Handling Equipment
- In Place Narrow Aisle Warehouse Racks Will Remain
- Elegant, Transitional, & Modern Office Space
   With Lots of Natural Light
- FF&E (Furniture) Will Remain
- Fully Fenced & Secured Yard
- Freeway Visible
- Immediate Access to 605 Freeway













savills.us — 13001 E Temple Ave

## **Location & Site Plan**





savills.us — 13001 E Temple Ave

# **Warehouse Floorplan**





savills.us — 13001 E Temple Ave

# **Office Floorplans**

1<sup>st</sup> Floor



2<sup>nd</sup> Floor



### **Office Photos**









#### Joe Dimola

+1 310 444 1025 jdimola@savills.us License #01944494

The information contained in this communication has been obtained from a variety of sources believed to be reliable but has not been verified. NO WARRANTY OR REPRESENTATION, EXPRESS OR IMPLIED, IS MADE AS TO THE CONDITION OF THE PROPERTY OR ACCURACY OR COMPLETENESS OF THE INFORMATION CONTAINED HEREIN AND SAME IS SUBMITTED SUBJECT TO ERRORS, OMISSIONS, CHANGE OF PRICE, RENTAL OR OTHER CONDITIONS, WITHDRAWAL WITHOUT NOTICE AND TO ANY SPECIFIC CONDITIONS IMPOSED BY THE PROPERTY OWNER OR LESSOR.