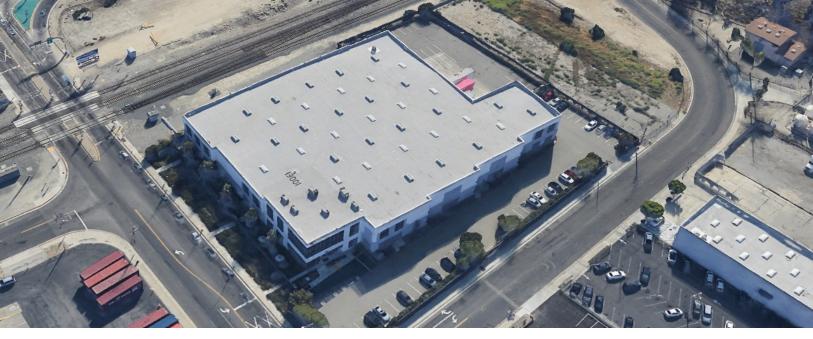

# TURN-KEY INDUSTRIAL ECOMMERCE/ DISTRIBUTION BUILDING

13001 E Temple Ave.
City of Industry, CA 91746

#### **SPACE PROFILE**

56,496 SF

Total SF Available

**ESFR** 

Sprinklers

8,541 SF

Office Size

26'

Clear Height

5 DH / 1 GL

Loading

**TBD** 

Lease Rate

#### **KEY HIGHLIGHTS**

- State-of-the Art Building Construction
- Turn-key Warehouse Building With Extremely High Image Office Build
- Available Material Handling Equipment
- In Place Narrow Aisle Warehouse Racks Will Remain
- Elegant, Transitional, & Modern Office Space
   With Lots of Natural Light
- FF&E (Furniture) Will Remain
- Fully Fenced & Secured Yard
- Freeway Visible
- Immediate Access to 605 Freeway













savills.us — 13001 E Temple Ave

## **Location & Site Plan**





savills.us — 13001 E Temple Ave

# **Warehouse Floorplan**





savills.us — 13001 E Temple Ave

# **Office Floorplans**

1<sup>st</sup> Floor



2<sup>nd</sup> Floor



### **Office Photos**









#### Joe Dimola

+1 310 444 1025 jdimola@savills.us License #01944494

The information contained in this communication has been obtained from a variety of sources believed to be reliable but has not been verified. NO WARRANTY OR REPRESENTATION, EXPRESS OR IMPLIED, IS MADE AS TO THE CONDITION OF THE PROPERTY OR ACCURACY OR COMPLETENESS OF THE INFORMATION CONTAINED HEREIN AND SAME IS SUBMITTED SUBJECT TO ERRORS, OMISSIONS, CHANGE OF PRICE, RENTAL OR OTHER CONDITIONS, WITHDRAWAL WITHOUT NOTICE AND TO ANY SPECIFIC CONDITI