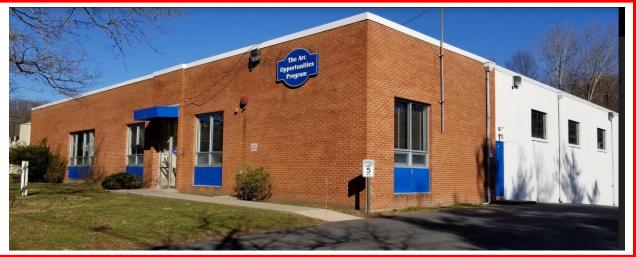

## *FOR LEASE* 54 FADEM ROAD, SPRINGFIELD, NJ

## **OCCUPANCY MARCH 2020**

| <u>Block / Lot</u>                                                                                                                        | 4201 / 9                                | Office Heat:                                                          | Perimeter Hot Water Baseboard                                        |
|-------------------------------------------------------------------------------------------------------------------------------------------|-----------------------------------------|-----------------------------------------------------------------------|----------------------------------------------------------------------|
| <u>Acreage</u>                                                                                                                            | 1.21                                    | <u>Taxes:</u>                                                         | \$22,238.00 (2018) \$2.09 / SF                                       |
| <u>Total Space Available:</u><br><u>Office Area</u> : +/-<br><u>Warehouse Area:</u> +/-<br><u>Parking Spaces:</u><br><u>Construction:</u> | 10,500<br>2,640<br>7,860<br>29<br>Block | <u>Air</u><br>Conditioning:<br><u>Sprinkler:</u><br><u>Restrooms:</u> | Office & Warehouse<br>Wet<br>Office: 1 set<br>Whse: 3 Men & 3 Ladies |
| Column Spacing:                                                                                                                           | 33 x 20                                 | Lease Price:                                                          | \$9.50 Net Net                                                       |
| Clear Ceiling Height:                                                                                                                     | 15' 6''                                 | <u>Available:</u>                                                     | November 2019                                                        |
| Loading Dock Height:                                                                                                                      | One 42"                                 | Power:                                                                | 800 Amps / 220 Volts / 3<br>Phase / 3 Wire                           |
| <u>Warehouse Heat</u> : Ceiling Mounted<br>Gas Fired Units                                                                                |                                         | Flood Ins.:                                                           | \$15,877 (2019)                                                      |