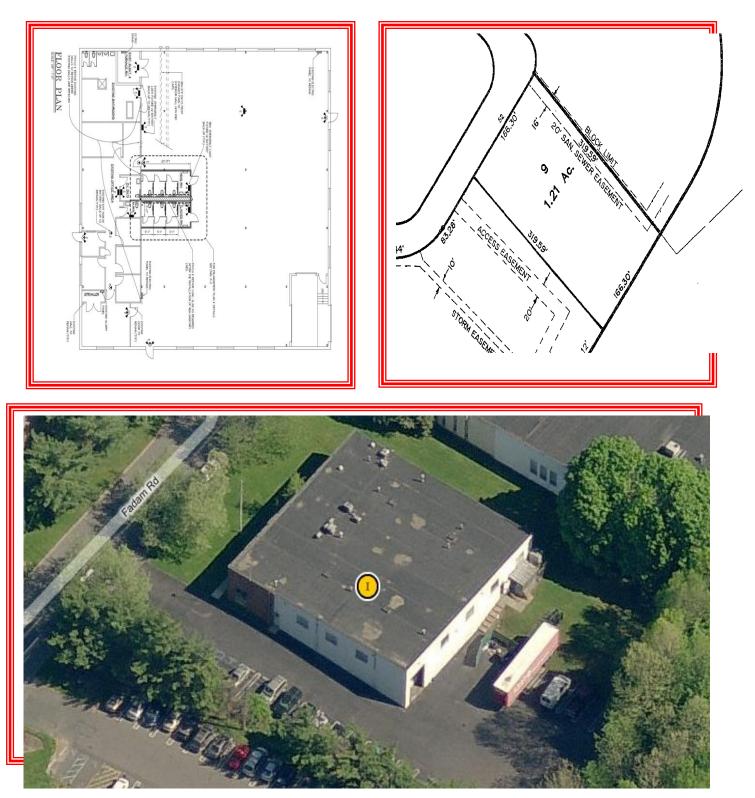

## **OCCUPANCY MARCH 2020**

| <u>Block / Lot</u>                                                                                                                        | 4201 / 9                                | Office Heat:                                                          | Perimeter Hot Water Baseboard                                        |
|-------------------------------------------------------------------------------------------------------------------------------------------|-----------------------------------------|-----------------------------------------------------------------------|----------------------------------------------------------------------|
| <u>Acreage</u>                                                                                                                            | 1.21                                    | <u>Taxes:</u>                                                         | \$22,238.00 (2018) \$2.09 / SF                                       |
| <u>Total Space Available:</u><br><u>Office Area</u> : +/-<br><u>Warehouse Area:</u> +/-<br><u>Parking Spaces:</u><br><u>Construction:</u> | 10,500<br>2,640<br>7,860<br>29<br>Block | <u>Air</u><br>Conditioning:<br><u>Sprinkler:</u><br><u>Restrooms:</u> | Office & Warehouse<br>Wet<br>Office: 1 set<br>Whse: 3 Men & 3 Ladies |
| Column Spacing:                                                                                                                           | 33 x 20                                 | Lease Price:                                                          | \$9.50 Net Net                                                       |
| Clear Ceiling Height:                                                                                                                     | 15' 6''                                 | <u>Available:</u>                                                     | November 2019                                                        |
| Loading Dock Height:                                                                                                                      | One 42"                                 | Power:                                                                | 800 Amps / 220 Volts / 3<br>Phase / 3 Wire                           |
| <u>Warehouse Heat</u> : Ceiling Mounted<br>Gas Fired Units                                                                                |                                         | Flood Ins.:                                                           | \$15,877 (2019)                                                      |