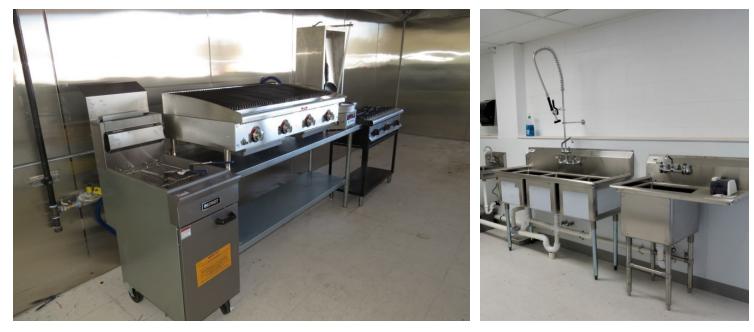

# **RESTAURANT/RETAIL FOR LEASE**

2207 W. Overland Rd, Boise, ID 83705

**PROPERTY OVERVIEW** 

Plenty of Parking.

Available Immediately.

Newly renovated in 2019.

Near BSU and close to Boise Airport.

Rare Freestanding Restaurant/Retail Opportunity.

### **OFFERING SUMMARY**

| AVAILABLE SF:  | 2,613 SF            |
|----------------|---------------------|
| LEASE RATE:    | \$18.25 SF/yr (NNN) |
| LOT SIZE:      | 0.46 Acres          |
| BUILDING SIZE: | 2,613 SF            |
| RENOVATED:     | 2019                |
| ZONING:        | C-2/D               |
| NNN            | \$1.61 psf          |