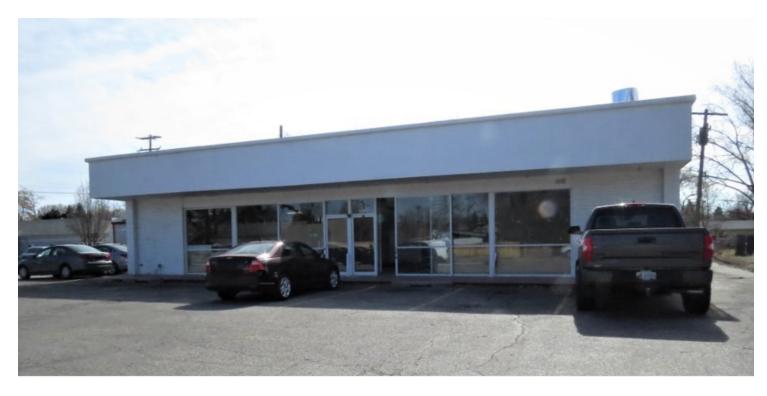

# **RESTAURANT/RETAIL FOR LEASE**

2207 W. Overland Rd, Boise, ID 83705

**PROPERTY OVERVIEW** 

Plenty of Parking.

Available Immediately.

Newly renovated in 2019.

Near BSU and close to Boise Airport.

Rare Freestanding Restaurant/Retail Opportunity.

High visibility and easy access on Signalized Intersection.

### **OFFERING SUMMARY**

| AVAILABLE SF:  | 2,613 SF            |
|----------------|---------------------|
| LEASE RATE:    | \$18.25 SF/yr (NNN) |
| LOT SIZE:      | 0.46 Acres          |
| BUILDING SIZE: | 2,613 SF            |
| RENOVATED:     | 2019                |
| ZONING:        | C-2/D               |
| NNN            | \$1.61 psf          |