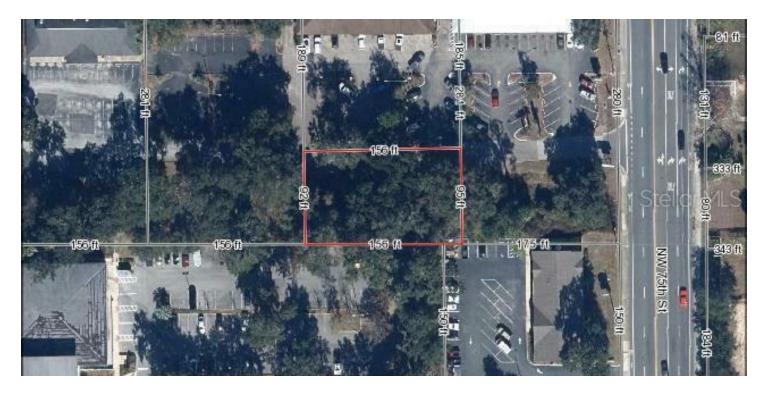

#### **PROPERTY DESCRIPTION**

.34 acres of BH Zoned land near the busy intersection of Newberry and Tower Road in Gainesville. Survey and other docs available upon request.

#### **PROPERTY HIGHLIGHTS**

- .34 Acres Vacant Land
- BH Zoned
- Near Busy Intersection of W Newberry Road and Tower Road

#### OFFERING SUMMARY

| Sale Price: | \$250,000     |
|-------------|---------------|
| Lot Size:   | 14,810 SF     |
| Zoning:     | BH            |
| APN:        | 06656-002-016 |

| DEMOGRAPHICS      | 0.3 MILES | 0.5 MILES | 1 MILE   |
|-------------------|-----------|-----------|----------|
| Total Households  | 41        | 560       | 3,646    |
| Total Population  | 112       | 1,412     | 8,743    |
| Average HH Income | \$100,734 | \$65,546  | \$74,613 |