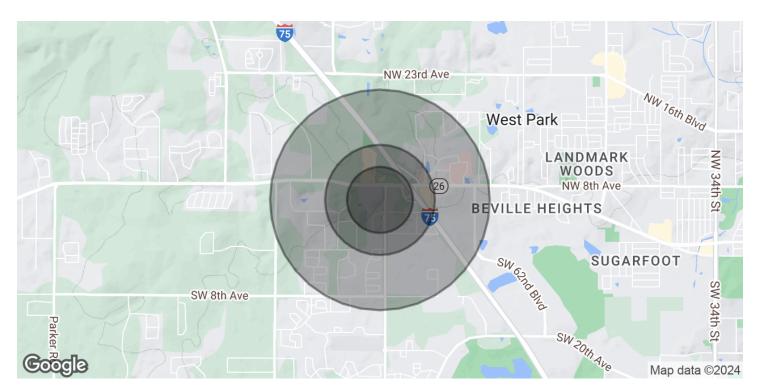

#### OFFERING SUMMARY

| Sale Price: | \$250,000     |
|-------------|---------------|
| Lot Size:   | 14,810 SF     |
| Zoning:     | BH            |
| APN:        | 06656-002-016 |

| DEMOGRAPHICS      | 0.3 MILES | 0.5 MILES | 1 MILE   |
|-------------------|-----------|-----------|----------|
| Total Households  | 41        | 560       | 3,646    |
| Total Population  | 112       | 1,412     | 8,743    |
| Average HH Income | \$100,734 | \$65,546  | \$74,613 |

### TOWER ROAD VACANT LAND

590 NW 75th St Gainesville, FL 32607

| POPULATION           | 0.3 MILES | 0.5 MILES | 1 MILE    |
|----------------------|-----------|-----------|-----------|
| Total Population     | 112       | 1,412     | 8,743     |
| Average Age          | 40        | 35        | 36        |
| Average Age (Male)   | 39        | 33        | 35        |
| Average Age (Female) | 40        | 36        | 37        |
| HOUSEHOLDS & INCOME  | 0.3 MILES | 0.5 MILES | 1 MILE    |
| Total Households     | 41        | 560       | 3,646     |
| # of Persons per HH  | 2.7       | 2.5       | 2.4       |
| Average HH Income    | \$100,734 | \$65,546  | \$74,613  |
| Average House Value  | \$321,792 | \$110,656 | \$213,541 |

Demographics data derived from AlphaMap

 Perry Pursell
 Shasta Schoellhorn

 352 665 9731
 352 922 0048

©2023 Coldwell Banker. All Rights Reserved. Coldwell Banker Commercial and the Coldwell Banker Commercial logos are trademarks of Coldwell Banker Real Estate LLC. The Coldwell Banker System is comprised of company owned offices which are owned by a subsidiary of Anywhere Advisors LLC and franchised offices which are independently owned and operated. The Coldwell Banker System fully supports the principles of the Equal Opportunity Act.