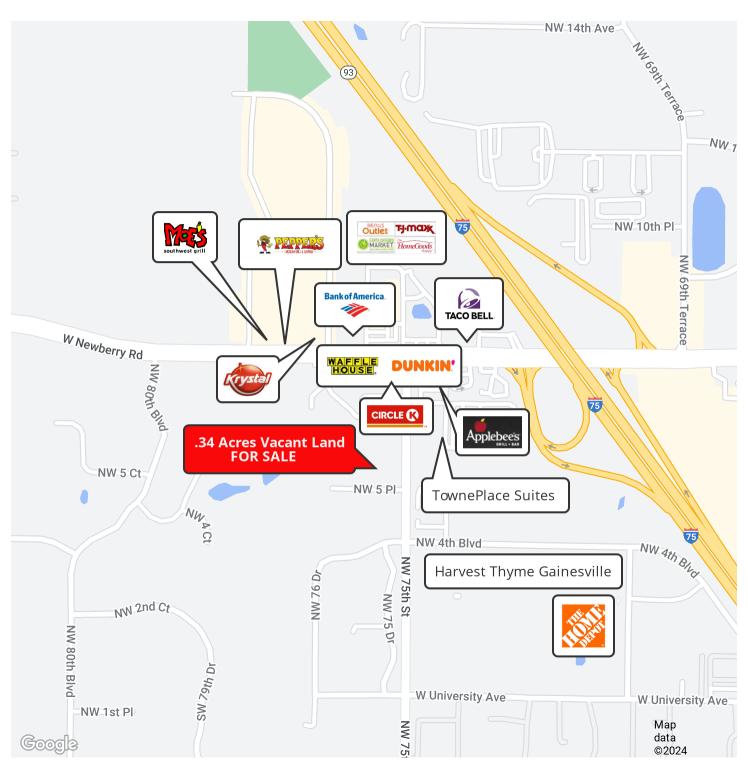

#### **PROPERTY DESCRIPTION**

.34 acres of BH Zoned land near the busy intersection of Newberry and Tower Road in Gainesville. Survey and other docs available upon request.

#### **PROPERTY HIGHLIGHTS**

- .34 Acres Vacant Land
- BH Zoned
- Near Busy Intersection of W Newberry Road and Tower Road