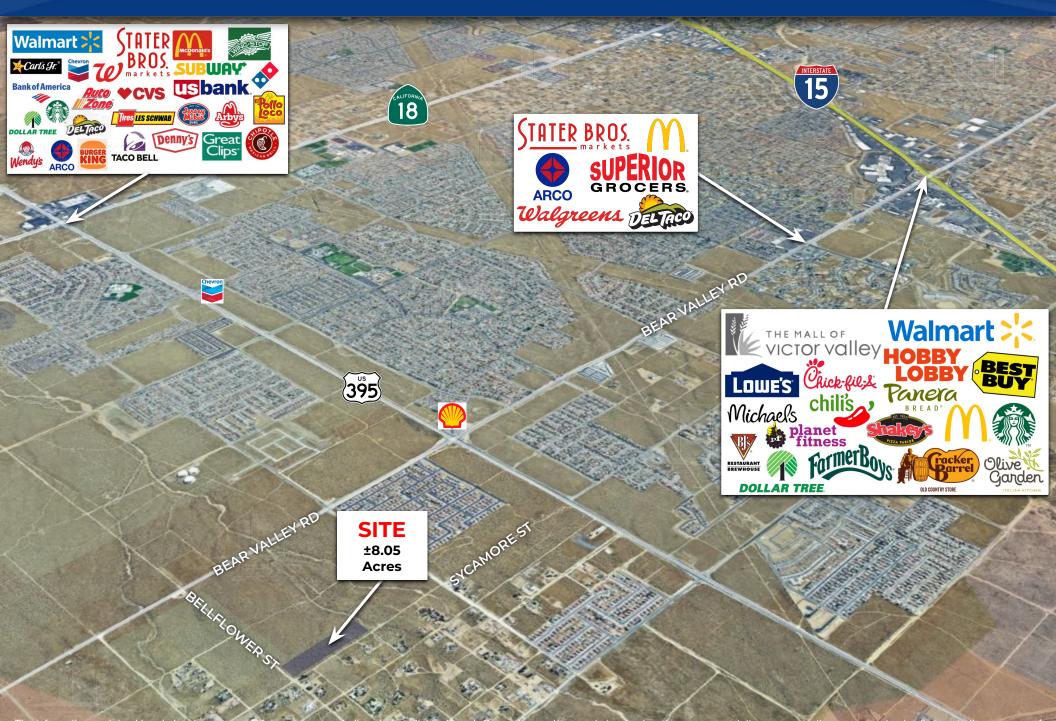

# SITE OVERVIEW

### Sycamore Street | Victorville, CA

### Site Overview

- APNs 3071-321-07 thru 10
- ±8.05 Acres
- Zoned R1 Single Family Residential
- Paved road access less than <sup>1</sup>/<sub>2</sub> mile to the north at Bear Valley Rd.
- Approximately <sup>3</sup>/<sub>4</sub> mile from US-395 providing exceptional accessibility to surrounding areas
- Water and power at the NE corner of Bellflower St. and Sycamore St.; buyer to verify
- Asking \$209,000.00