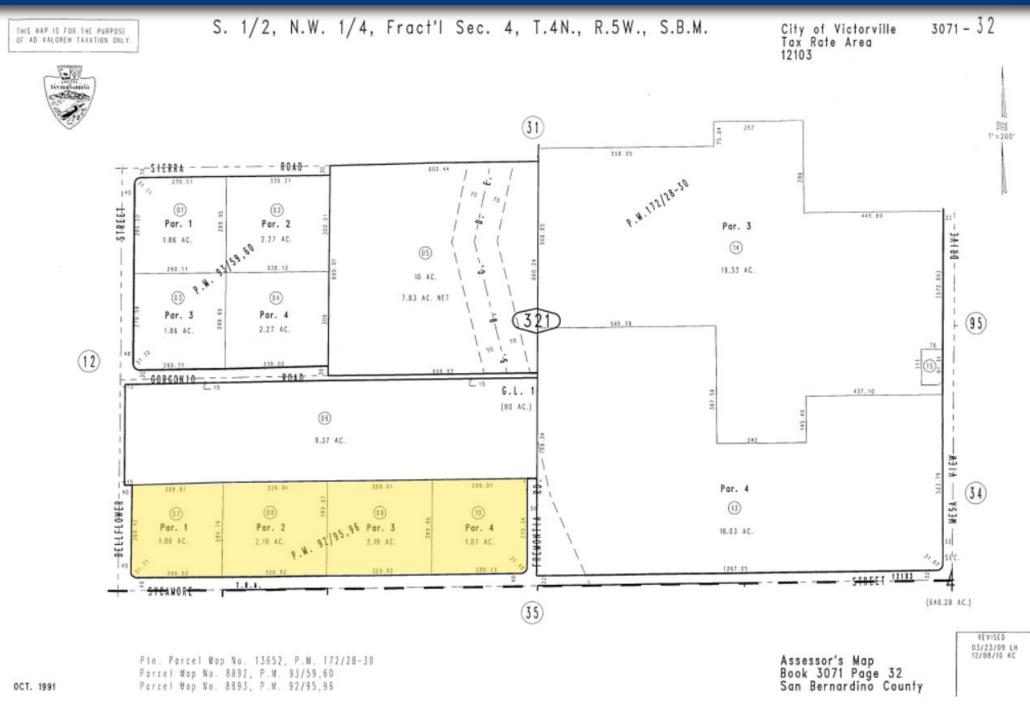

## PLAT MAP

### Sycamore Street | Victorville, CA

### Site Overview

- APNs 3071-321-07 thru 10
- ±8.05 Acres
- Zoned R1 Single Family Residential
- Paved road access less than <sup>1</sup>/<sub>2</sub> mile to the north at Bear Valley Rd.
- Approximately <sup>3</sup>/<sub>4</sub> mile from US-395 providing exceptional accessibility to surrounding areas
- Water and power at the NE corner of Bellflower St. and Sycamore St.; buyer to verify
- Asking \$209,000.00