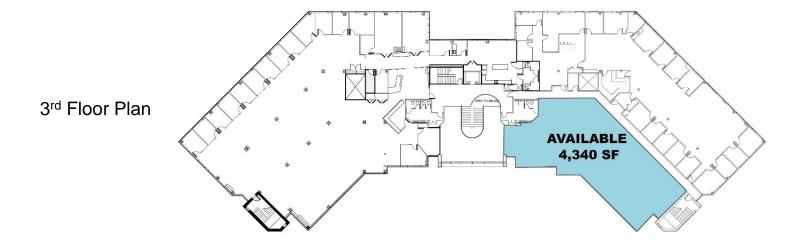

## 9410 BUNSEN PARKWAY

Louisville, KY 40220

**SUITES FROM 3,983 SF TO 4,340 SF** 

### **FLOOR PLAN**