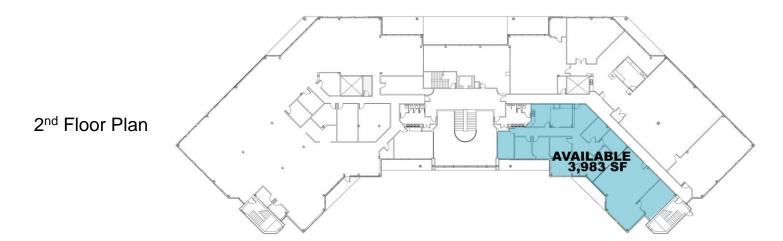

## 9410 BUNSEN PARKWAY

Louisville, KY 40220

**SUITES FROM 3,983 SF TO 4,340 SF** 

### **FLOOR PLAN**