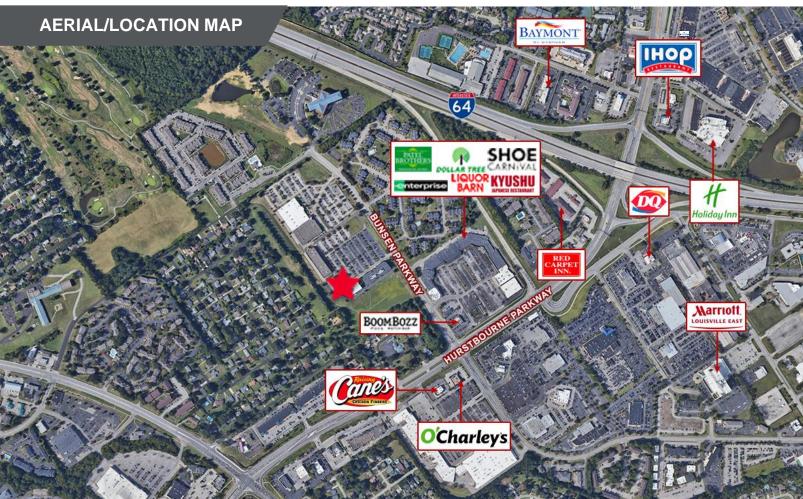

# 9410 BUNSEN PARKWAY

Louisville, KY 40220

SUITES FROM 3,983 SF TO 4,340 SF

## **PROPERTY HIGHLIGHTS**

- Recently renovated Class A office space available
- Beautiful glass and marble lobby with two-story atrium at entrance
- Located at Hurstbourne Parkway and Bunsen Parkway
- Located outside of Jeffersontown (no additional occupational tax)
- Easy access to I-64
- Numerous amenities nearby