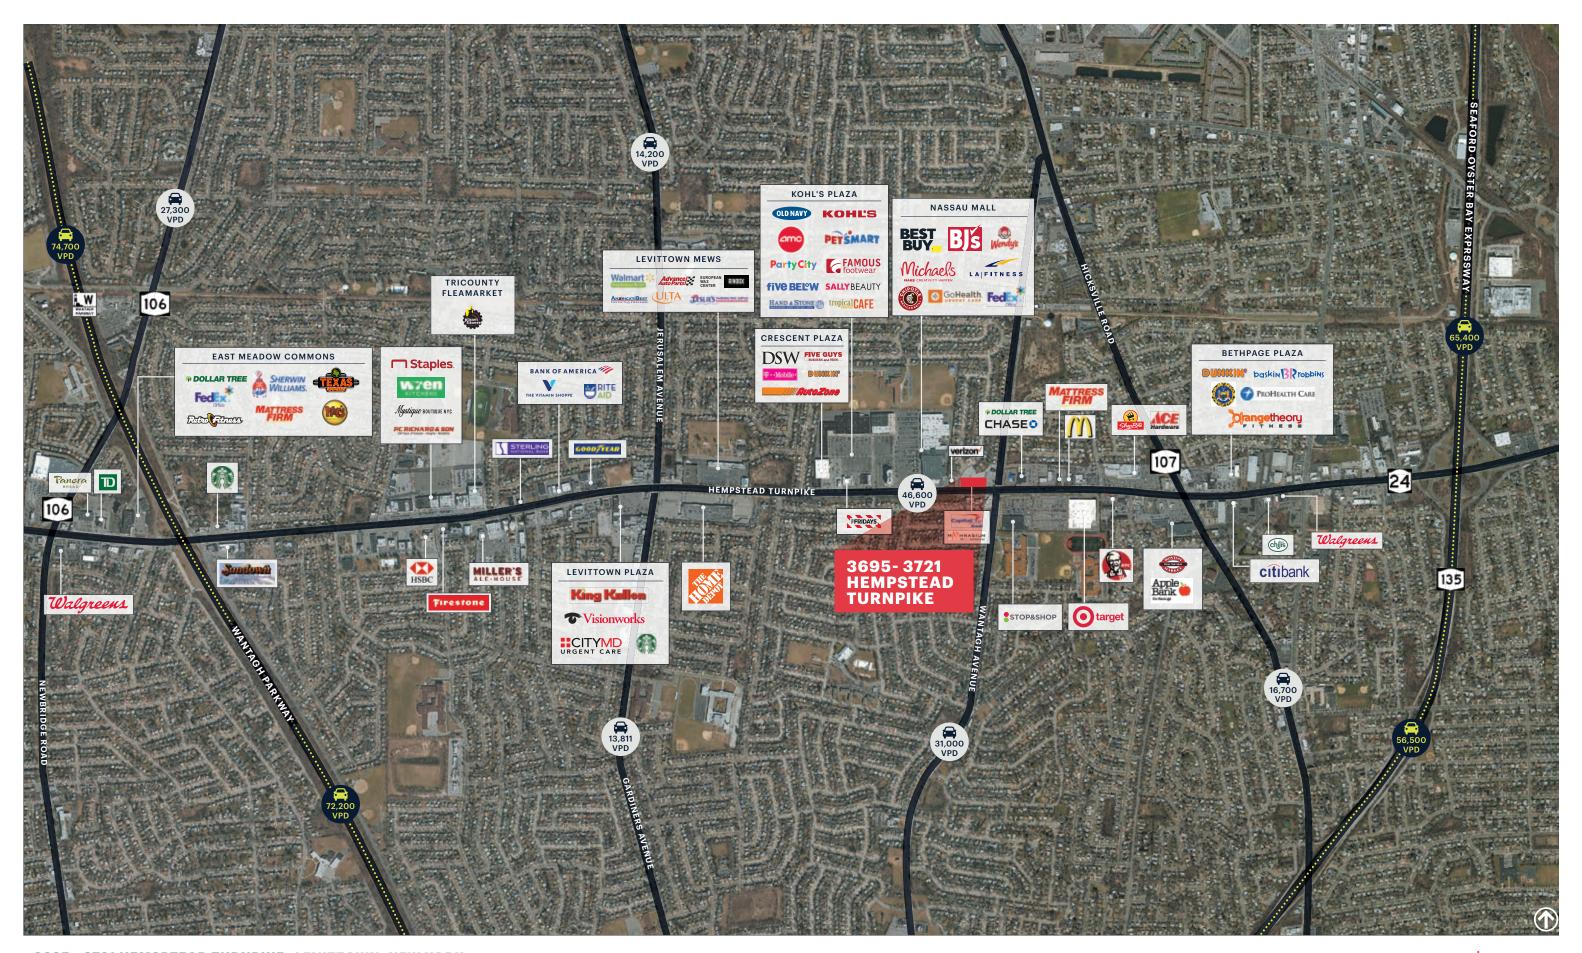

# **MARKET AERIAL**

3695 - 3721 HEMSPTEAD TURNPIKE LEVITTOWN, NEW YORK ripcony.com

### **NEIGHBORS**

Target, AMC, Kohl's, PetSmart, BJ's Wholesale Club, LA Fitness, Ulta, Best Buy, Michaels, DSW, Old Navy, Five Below, Chipotle, Party City, FedEx Office, Chase Bank

Situated next to Nassau Mall