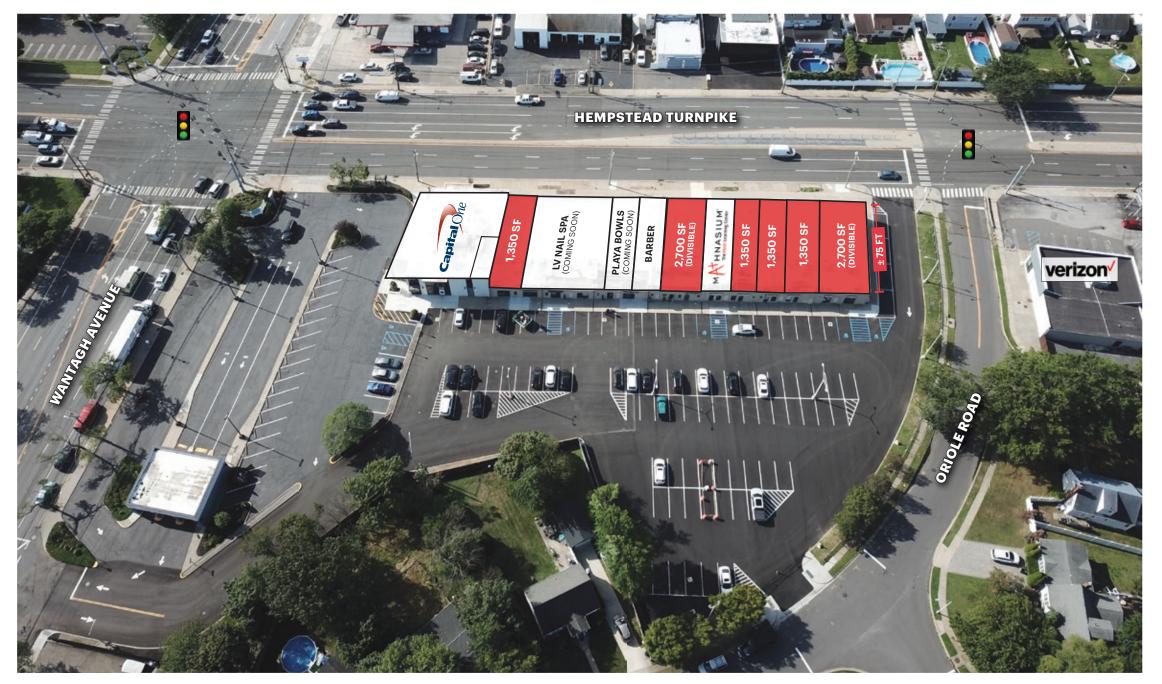

# **CLOSE-UP AERIAL**

3695 - 3721 HEMSPTEAD TURNPIKE LEVITTOWN, NEW YORK

### SIZE

1,350 SF to 4,050 SF Spaces can be divided or combined

### **CO-TENANTS**

Mathnasium, Capital One Bank

### **COMMENTS**

Suite 100

516.933.8880

Woodbury, NY 11797

100+ car parking lot located behind the shopping center

50,000 vehicles per day

Dedicated traffic light

Conveniently located directly on Hempstead Turnpike (NY-24) and Wantagh Avenue