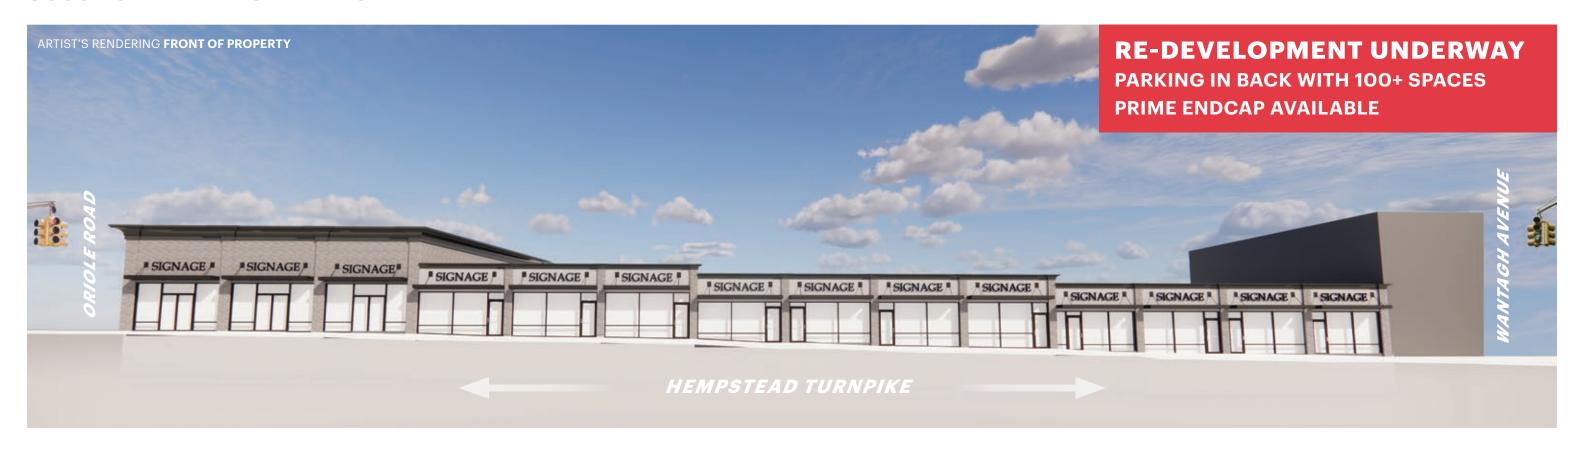

# **RETAIL SPACE**

# LEVITTOWN, NY

# 3695 - 3721 HEMPSTEAD TURNPIKE

### **COMMENTS**

Suite 100

516.933.8880

Woodbury, NY 11797

100+ car parking lot located behind the shopping center

50,000 vehicles per day

Dedicated traffic light

Conveniently located directly on Hempstead Turnpike (NY-24) and Wantagh Avenue