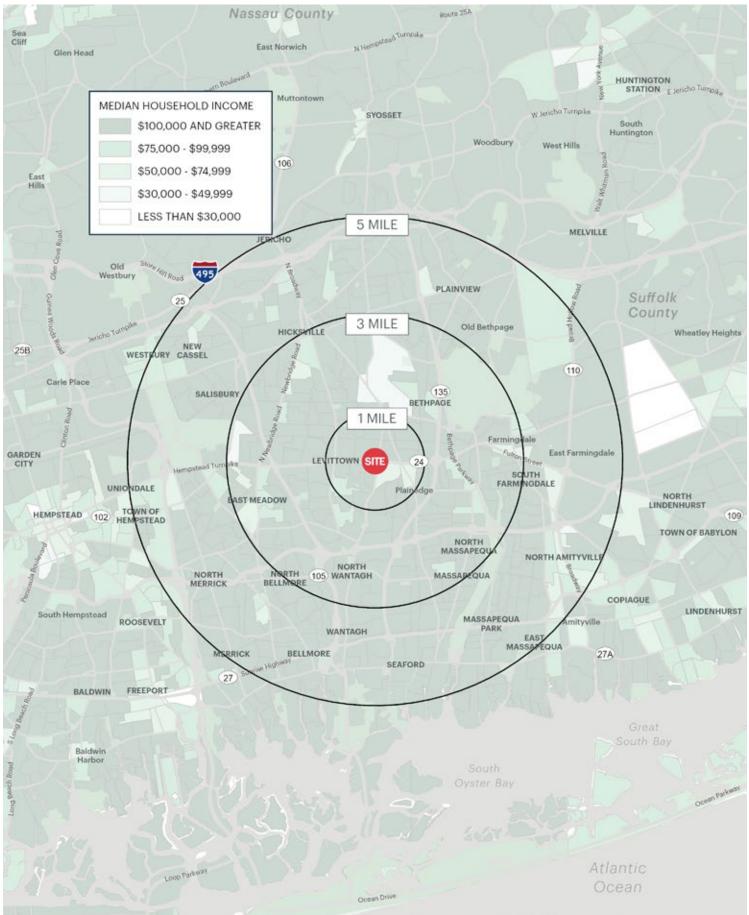

### **AREA DEMOGRAPHICS**

### **1 MILE RADIUS**

**POPULATION** 

22,815

**HOUSEHOLDS** 

7,450

**AVERAGE HOUSEHOLD INCOME** 

\$164,359

**MEDIAN HOUSEHOLD INCOME** 

\$129,261

**COLLEGE GRADUATES (Bachelor's +)** 

6,305 - 37.0%

**TOTAL BUSINESSES** 

622

**TOTAL EMPLOYEES** 

7,025

**DAYTIME POPULATION (w/16 yr +)** 

17,506

### **3 MILE RADIUS**

**POPULATION** 

177,720

**HOUSEHOLDS** 

58,531

**AVERAGE HOUSEHOLD INCOME** 

\$164,169

**MEDIAN HOUSEHOLD INCOME** 

\$130,218

**COLLEGE GRADUATES (Bachelor's +)** 

58,215 - 44.0%

**TOTAL BUSINESSES** 

5,145

**TOTAL EMPLOYEES** 

48,598

**DAYTIME POPULATION (w/16 yr +)** 

131,463

### **5 MILE RADIUS**

**POPULATION** 

442,728

**HOUSEHOLDS** 

143,661

**AVERAGE HOUSEHOLD INCOME** 

\$172,291

**MEDIAN HOUSEHOLD INCOME** 

\$133,316

**COLLEGE GRADUATES** (Bachelor's +)

152,009 - 47.0%

**TOTAL BUSINESSES** 

17,892

**TOTAL EMPLOYEES** 

188,872

**DAYTIME POPULATION (w/ 16 yr +)** 

402,537

## **AREA DEMOGRAPHICS**