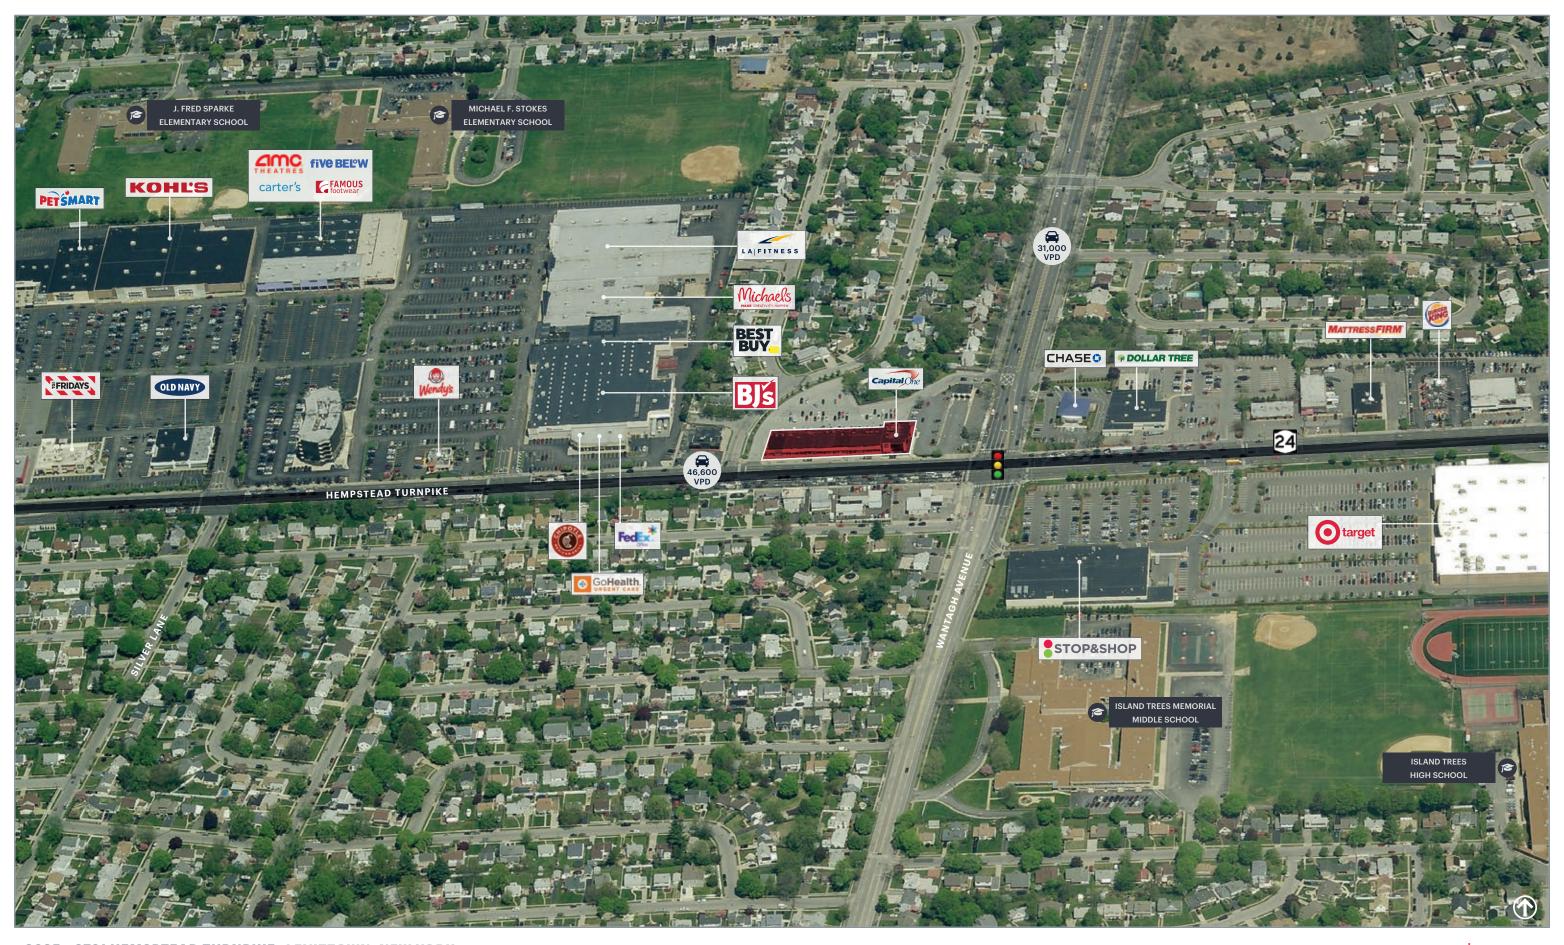

# **MARKET AERIAL**

3695 - 3721 HEMSPTEAD TURNPIKE LEVITTOWN, NEW YORK ripcony.com

### **NEIGHBORS**

Target, AMC, Kohl's, PetSmart, BJ's Wholesale Club, LA Fitness, Ulta, Best Buy, Michaels, DSW, Old Navy, Five Below, Chipotle, Party City, FedEx Office, Chase Bank

### **COMMENTS**

Suite 100

516.933.8880

Woodbury, NY 11797

100+ car parking lot located behind the shopping center

50,000 vehicles per day

Dedicated traffic light

Conveniently located directly on Hempstead Turnpike (NY-24) and Wantagh Avenue