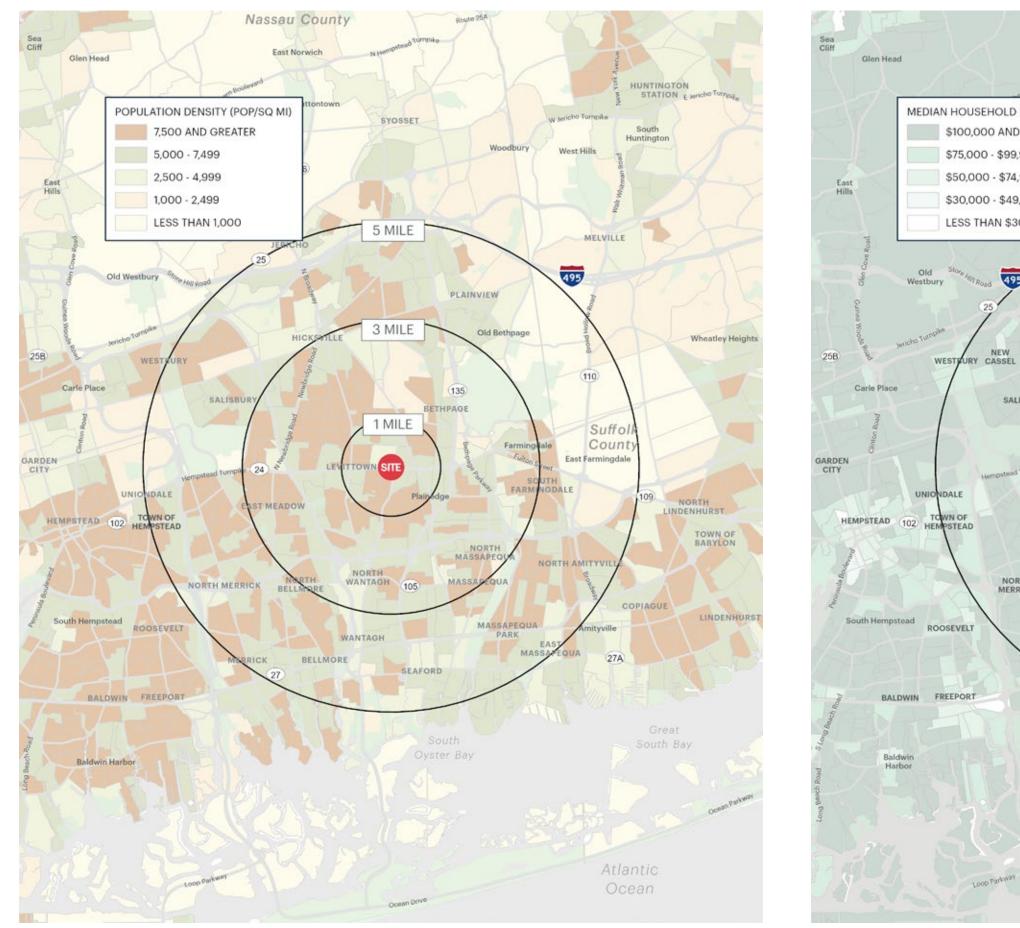

### **AREA DEMOGRAPHICS**

### **1 MILE RADIUS**

**POPULATION** 

22,815

**HOUSEHOLDS** 

7,450

**AVERAGE HOUSEHOLD INCOME** 

\$164,359

**MEDIAN HOUSEHOLD INCOME** 

\$129,261

**COLLEGE GRADUATES (Bachelor's +)** 

6,305 - 37.0%

**TOTAL BUSINESSES** 

622

**TOTAL EMPLOYEES** 

7,025

**DAYTIME POPULATION (w/16 yr +)** 

17,506

### **3 MILE RADIUS**

**POPULATION** 

177,720

**HOUSEHOLDS** 

58,531

**AVERAGE HOUSEHOLD INCOME** 

\$164,169

**MEDIAN HOUSEHOLD INCOME** 

\$130,218

**COLLEGE GRADUATES (Bachelor's +)** 

58,215 - 44.0%

**TOTAL BUSINESSES** 

5,145

**TOTAL EMPLOYEES** 

48,598

**DAYTIME POPULATION (w/16 yr +)** 

131,463

### **5 MILE RADIUS**

**POPULATION** 

442,728

**HOUSEHOLDS** 

143,661

**AVERAGE HOUSEHOLD INCOME** 

\$172,291

**MEDIAN HOUSEHOLD INCOME** 

\$133,316

**COLLEGE GRADUATES** (Bachelor's +)

152,009 - 47.0%

**TOTAL BUSINESSES** 

17,892

**TOTAL EMPLOYEES** 

188,872

**DAYTIME POPULATION (w/ 16 yr +)** 

402,537

## **AREA DEMOGRAPHICS**