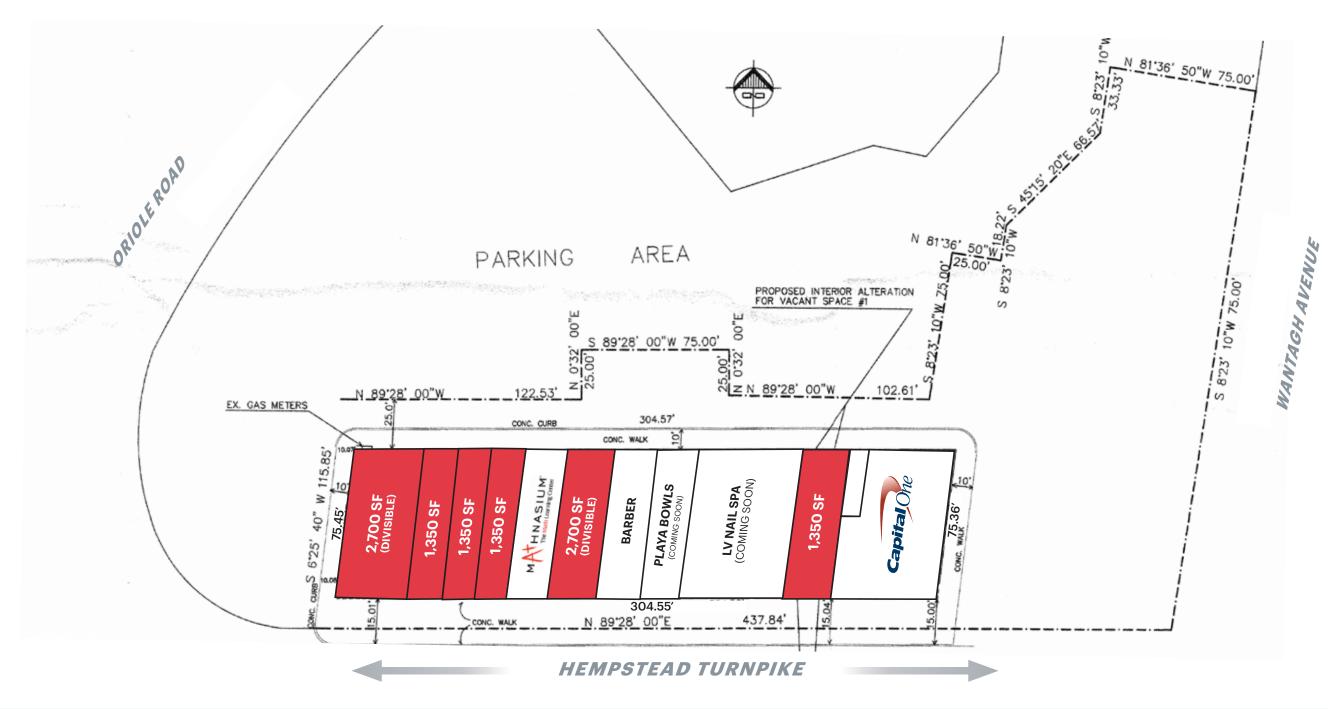

# **SURVEY**

3695 - 3721 HEMSPTEAD TURNPIKE LEVITTOWN, NEW YORK ripcony.com

### SIZE

1,350 SF to 4,050 SF Spaces can be divided or combined

### **CO-TENANTS**

Mathnasium, Capital One Bank