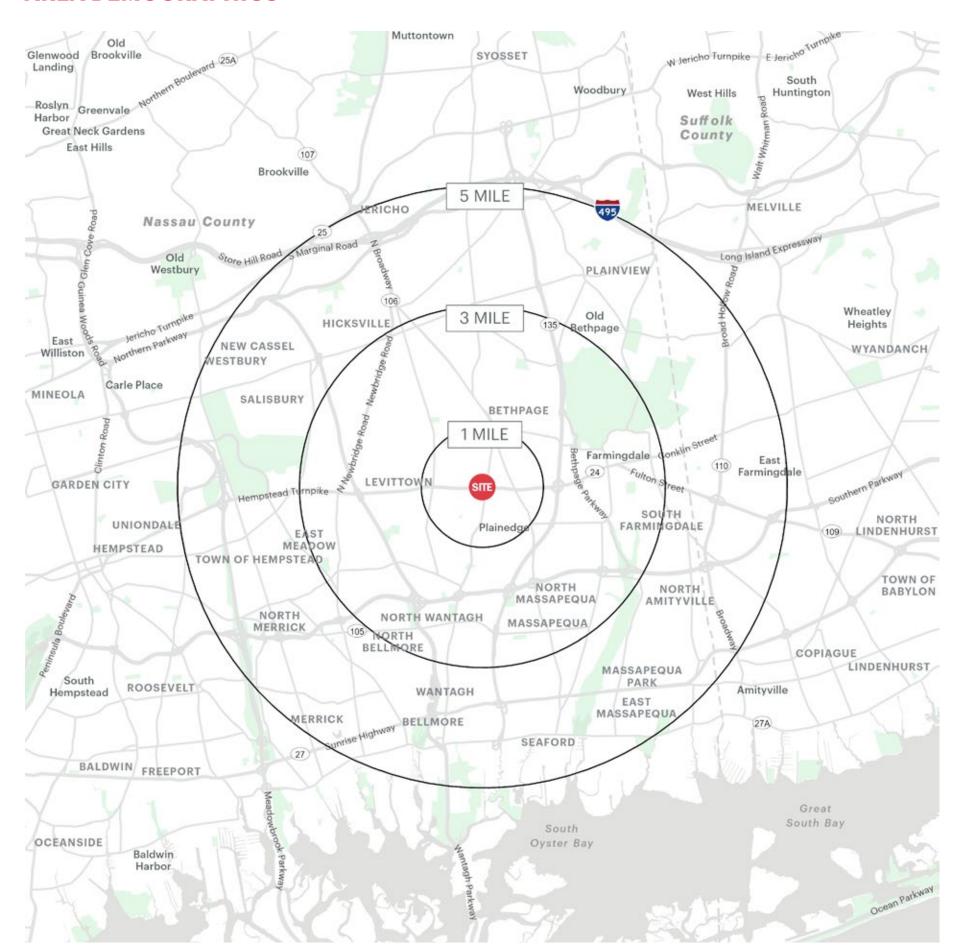

### **AREA DEMOGRAPHICS**

### **1 MILE RADIUS**

**POPULATION** 

22,815

**HOUSEHOLDS** 

7,450

**AVERAGE HOUSEHOLD INCOME** 

\$164,359

**MEDIAN HOUSEHOLD INCOME** 

\$129,261

**COLLEGE GRADUATES (Bachelor's +)** 

6,305 - 37.0%

**TOTAL BUSINESSES** 

622

**TOTAL EMPLOYEES** 

7,025

**DAYTIME POPULATION (w/16 yr +)** 

17,506

### **3 MILE RADIUS**

**POPULATION** 

177,720

**HOUSEHOLDS** 

58,531

**AVERAGE HOUSEHOLD INCOME** 

\$164,169

**MEDIAN HOUSEHOLD INCOME** 

\$130,218

**COLLEGE GRADUATES (Bachelor's +)** 

58,215 - 44.0%

**TOTAL BUSINESSES** 

5,145

**TOTAL EMPLOYEES** 

48,598

**DAYTIME POPULATION (w/16 yr +)** 

131,463

### **5 MILE RADIUS**

**POPULATION** 

442,728

**HOUSEHOLDS** 

143,661

**AVERAGE HOUSEHOLD INCOME** 

\$172,291

**MEDIAN HOUSEHOLD INCOME** 

\$133,316

**COLLEGE GRADUATES** (Bachelor's +)

152,009 - 47.0%

**TOTAL BUSINESSES** 

17,892

**TOTAL EMPLOYEES** 

188,872

**DAYTIME POPULATION (w/ 16 yr +)** 

402,537