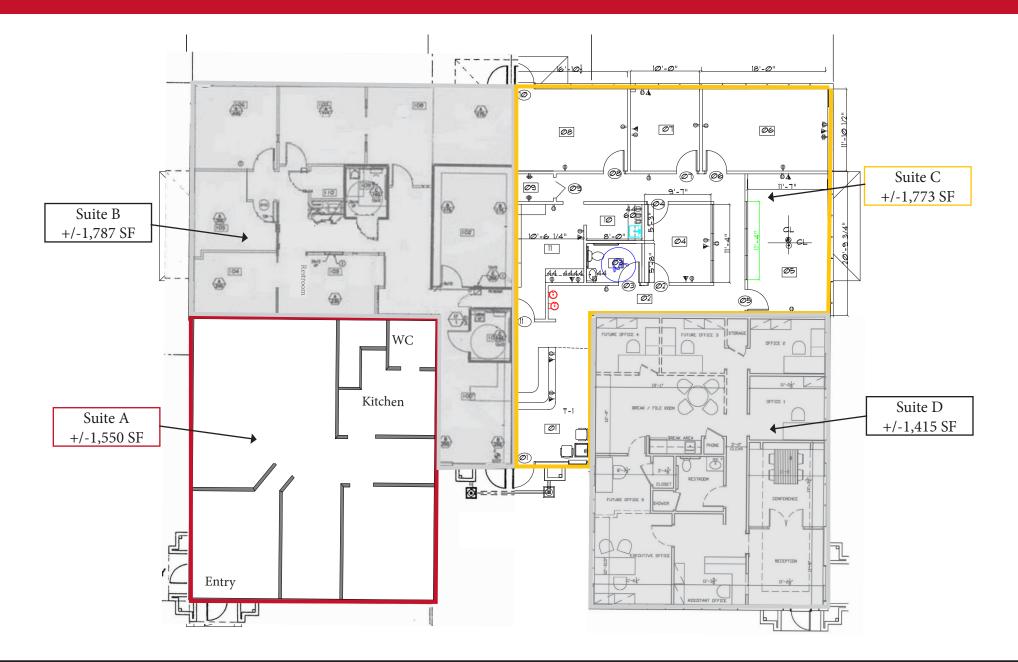

## **Floor Plans**

422 Jacksonville Drive, Jacksonville Beach, FL ~ 904-242-2828 ~ www.strategicsites.com

### 115 Solana Rd., Ponte Vedra Beach, FL 32082

- Space Available:

   -Suite A: +/-1,550 SF
   -Suite C: +/-1,773 SF
- Lease Rate: \$25.50/SF NNN/CAM \$7.50/SF
- Each suite is separately metered for electric
- Zoning: PUD (Commercial Neighborhood no medical)
- Building Signage available