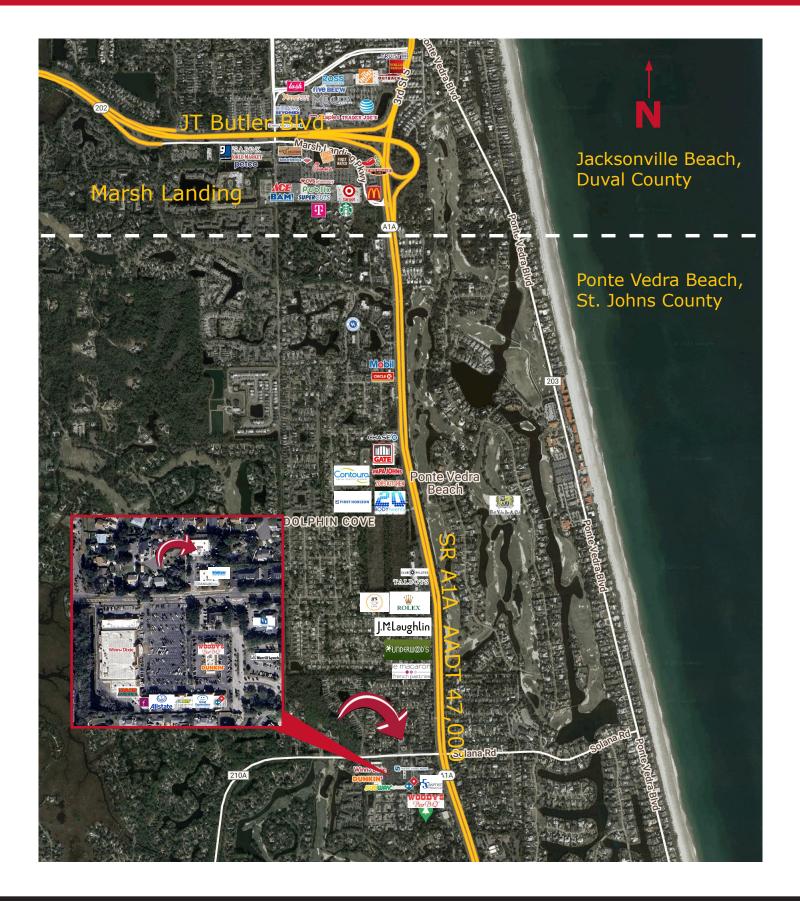

# Aerial

422 Jacksonville Drive, Jacksonville Beach, FL ~ 904-242-2828 ~ www.strategicsites.com

Client First through Service, Knowledge and Integrity Notice of Disclaimer: Details contained herein are believed to be correct: the information is subject to errors, omissions, price changes, or withdrawl without notice

**FRATEGIC SITES** 

**Clifford Commercial** 

- Constructed in 2006 roof replaced in 2021
- Conveniently located just west of A1A on Solana Rd. across from the Winn-Dixie Shopping Center
- Close to restaurants, residential, retail, The Ponte Vedra Inn & Club and TPC Sawgrass
- Neighbors include Titanium Yoga, Repass Law, Brightway Insurance, Northwestern Mutual