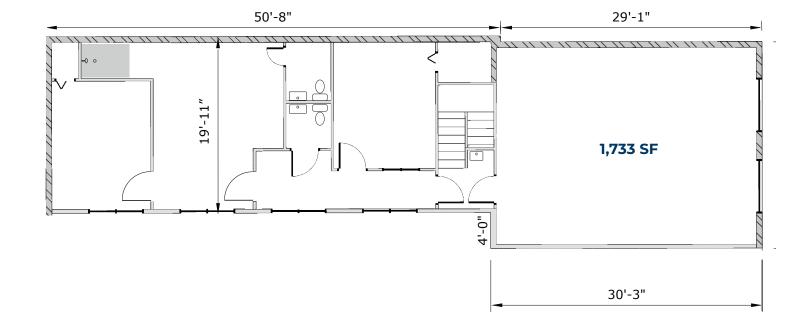

# CHRIS KAPPES

Associate Broker | Licensed in OR & WA 503-517-7127 | chris@capacitycommercial.com ス イ イ

SUMMARY

| PROPERTY DETAILS       |                                                                 |  |  |  |  |  |
|------------------------|-----------------------------------------------------------------|--|--|--|--|--|
| Address                | 726 - 728 SE 20th Ave, Portland, OR 97214                       |  |  |  |  |  |
| Available Space        | 1,733 - 5,200 SF                                                |  |  |  |  |  |
| N° of Suites Available | 2 Suites                                                        |  |  |  |  |  |
| Use Type               | Creative Office / Warehouse / Flex                              |  |  |  |  |  |
| HVAC                   | One (1) New HVAC System                                         |  |  |  |  |  |
| Restrooms              | Two (2)                                                         |  |  |  |  |  |
| Ceiling Height         | 20'                                                             |  |  |  |  |  |
| Parking                | Four (4) Surface Spaces, Street Parking<br>Available            |  |  |  |  |  |
| Space Condition        | A) Vanilla Shell, Seismically Upgraded<br>B) Traditional Office |  |  |  |  |  |
| Availability           | With 30 Days' Notice                                            |  |  |  |  |  |

| SUITE | SIZE     | USE TYPE | RATE                | CONDITION        | AVAILABLE            |
|-------|----------|----------|---------------------|------------------|----------------------|
| Α     | 5,200 SF | Flex     | \$1.85 psf +<br>NNN | Vanilla<br>Shell | Within 30-60<br>Days |
| в     | 1,733 SF | Flex     | \$1.85 psf +<br>NNN | Vanilla<br>Shell | Within 30-60<br>Days |