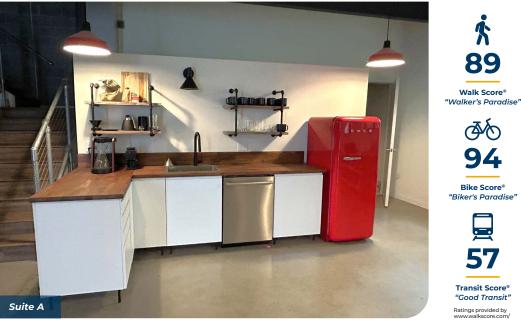

#### **Location Features**

- In the Buckman neighborhood in Portland
- Nearby parks include Col Summers City Park, Buckman Field, and Ladd's Rose Gardens Circle and Squares
- 16 minute walk from the B Portland Streetcar B Loop and the 6 Martin Luther King Jr Blvd bus at Grand & Belmont
- Walker's Paradise so daily errands do not require a car