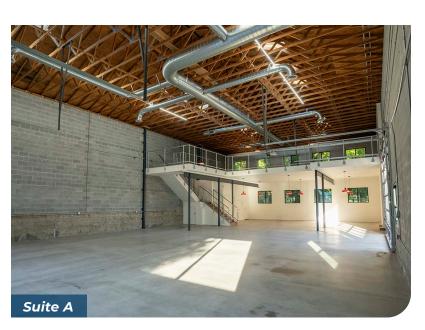

#### 726 - 728 SE 20th Ave, Portland, OR 97214

- Newly renovated creative office/warehouse space with fresh finishes, which include polished concrete warehouse floors, steel post and beam mezzanine, new windows and skylights throughout, LED Lights throughout, and WBIG ASS FANS<sup>4</sup>
- Great close-in East side neighborhood adjacent to open space
- Signage Opportunity

| SUITE | SIZE     | USE TYPE | RATE                | CONDITION        | AVAILABLE            |
|-------|----------|----------|---------------------|------------------|----------------------|
| Α     | 5,200 SF | Flex     | \$1.85 psf +<br>NNN | Vanilla<br>Shell | Within 30-60<br>Days |
| в     | 1,733 SF | Flex     | \$1.85 psf +<br>NNN | Vanilla<br>Shell | Within 30-60<br>Days |

#### PROPERTY SUMMARY 726 - 728 SE 20TH AVE, PORTLAND, OR 2

Capacity Commercial Group | 805 SW Broadway, Suite 600, Portland, OR | 503-326-9000 | capacitycommercial.com The information contained herein has been obtained from sources deemed reliable. However, Capacity and its agents make no guarantee of accuracy. SUITE A