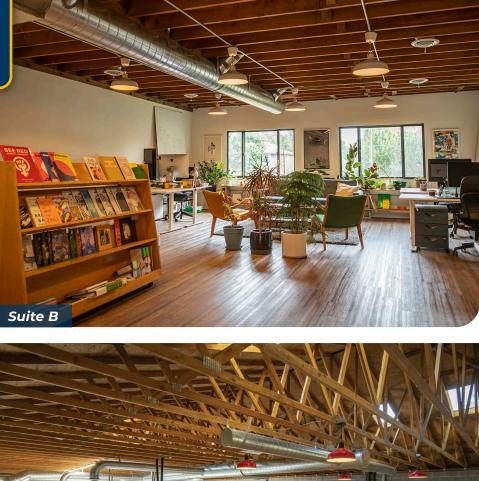

#### 726 - 728 SE 20th Ave, Portland, OR 97214

- Newly renovated creative office/warehouse space with fresh finishes, which include polished concrete warehouse floors, steel post and beam mezzanine, new windows and skylights throughout, LED Lights throughout, and WBIG ASS FANS<sup>4</sup>
- Great close-in East side neighborhood adjacent to open space
- Signage Opportunity

| SUITE | SIZE     | USE TYPE | RATE                | CONDITION        | AVAILABLE            |
|-------|----------|----------|---------------------|------------------|----------------------|
| Α     | 5,200 SF | Flex     | \$1.85 psf +<br>NNN | Vanilla<br>Shell | Within 30-60<br>Days |
| в     | 1,733 SF | Flex     | \$1.85 psf +<br>NNN | Vanilla<br>Shell | Within 30-60<br>Days |