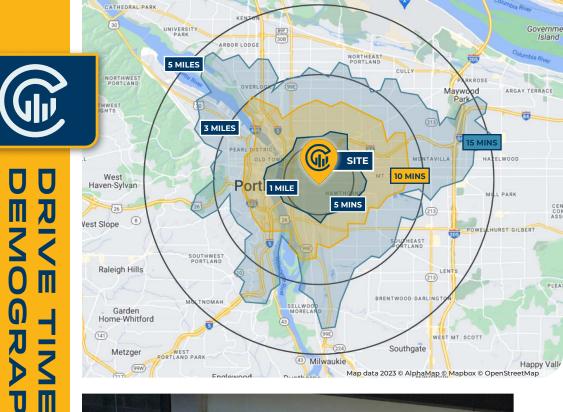

()

g

 $\mathbf{O}$ 

**(**)

| AREA DEMOGRAPHICS                     |           |           |           |  |  |  |  |
|---------------------------------------|-----------|-----------|-----------|--|--|--|--|
| Population                            | 1 Mile    | 3 Mile    | 5 Mile    |  |  |  |  |
| 2023 Estimated Population             | 31,952    | 239,629   | 466,351   |  |  |  |  |
| 2028 Projected Population             | 31,911    | 231,330   | 446,600   |  |  |  |  |
| 2020 Census Population                | 31,916    | 241,340   | 473,075   |  |  |  |  |
| 2010 Census Population                | 25,618    | 202,533   | 416,170   |  |  |  |  |
| Projected Annual Growth 2023 to 2028  | %         | -0.7%     | -0.8%     |  |  |  |  |
| Historical Annual Growth 2010 to 2023 | 2.5%      | 1.9%      | 1.4%      |  |  |  |  |
| Households & Income                   |           |           |           |  |  |  |  |
| 2023 Estimated Households             | 17,802    | 126,434   | 220,324   |  |  |  |  |
| 2023 Est. Average HH Income           | \$112,785 | \$134,112 | \$138,187 |  |  |  |  |
| 2023 Est. Median HH Income            | \$91,029  | \$98,565  | \$99,903  |  |  |  |  |
| 2023 Est. Per Capita Income           | \$63,275  | \$71,201  | \$65,657  |  |  |  |  |
| Businesses                            |           |           |           |  |  |  |  |
| 2023 Est. Total Businesses            | 4,016     | 25,223    | 38,749    |  |  |  |  |
| 2023 Est. Total Employees             | 28,795    | 220,835   | 326,689   |  |  |  |  |

**DRIVE TIMES & DEMOGRAPHICS** 726 - 728 SE 20TH AVE, PORTLAND, OR 6