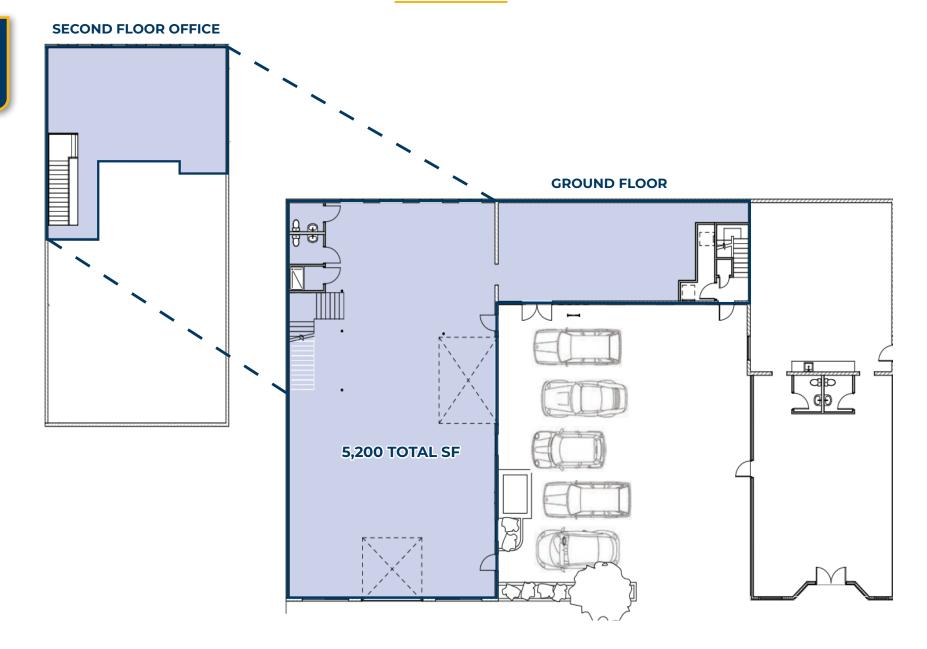

# CHRIS KAPPES

Associate Broker | Licensed in OR & WA 503-517-7127 | chris@capacitycommercial.com ス イ イ

SUMMARY

| PROPERTY DETAILS       |                                                                 |  |  |  |  |  |
|------------------------|-----------------------------------------------------------------|--|--|--|--|--|
| Address                | 726 - 728 SE 20th Ave, Portland, OR 97214                       |  |  |  |  |  |
| Available Space        | 1,733 - 5,200 SF                                                |  |  |  |  |  |
| N° of Suites Available | 2 Suites                                                        |  |  |  |  |  |
| Use Type               | Creative Office / Warehouse / Flex                              |  |  |  |  |  |
| HVAC                   | One (1) New HVAC System                                         |  |  |  |  |  |
| Restrooms              | Two (2)                                                         |  |  |  |  |  |
| Ceiling Height         | 20'                                                             |  |  |  |  |  |
| Parking                | Four (4) Surface Spaces, Street Parking<br>Available            |  |  |  |  |  |
| Space Condition        | A) Vanilla Shell, Seismically Upgraded<br>B) Traditional Office |  |  |  |  |  |
| Availability           | With 30 Days' Notice                                            |  |  |  |  |  |

| SUITE | SIZE     | USE TYPE | RATE                | CONDITION        | AVAILABLE            |
|-------|----------|----------|---------------------|------------------|----------------------|
| Α     | 5,200 SF | Flex     | \$1.85 psf +<br>NNN | Vanilla<br>Shell | Within 30-60<br>Days |
| в     | 1,733 SF | Flex     | \$1.85 psf +<br>NNN | Vanilla<br>Shell | Within 30-60<br>Days |