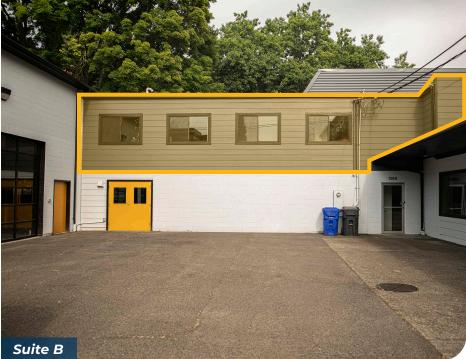

| SUITE | SIZE     | USE TYPE | RATE                | CONDITION        | AVAILABLE            |
|-------|----------|----------|---------------------|------------------|----------------------|
| Α     | 5,200 SF | Flex     | \$1.85 psf +<br>NNN | Vanilla<br>Shell | Within 30-60<br>Days |
| в     | 1,733 SF | Flex     | \$1.85 psf +<br>NNN | Vanilla<br>Shell | Within 30-60<br>Days |