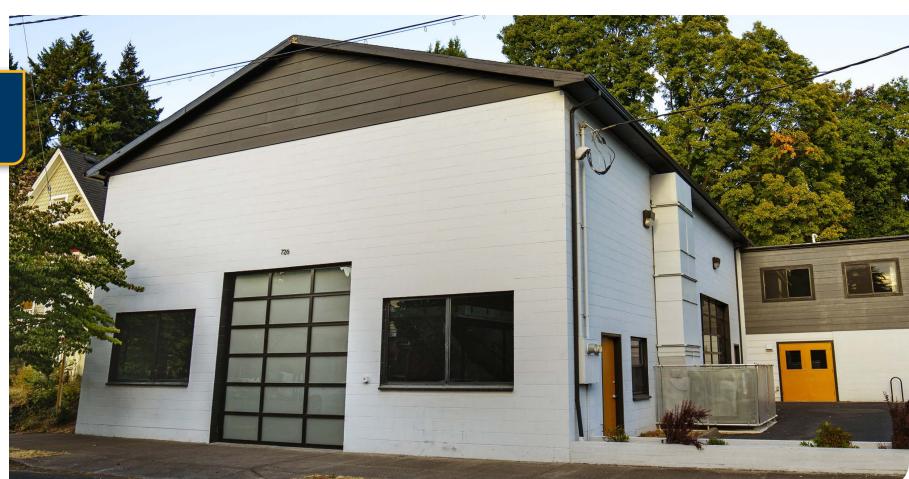

# 726-728 SE 20TH AVE

#### 726 - 728 SE 20th Ave, Portland, OR 97214

- Newly renovated creative office/warehouse space with fresh finishes, which include polished concrete warehouse floors, steel post and beam mezzanine, new windows and skylights throughout, LED Lights throughout, and WBIG ASS FANS<sup>4</sup>
- Great close-in East side neighborhood adjacent to open space
- Signage Opportunity

#### 726 SE 20TH AVE

Capacity Commercial Group | 805 SW Broadway, Suite 600, Portland, OR | 503-326-9000 | capacitycommercial.com The information contained herein has been obtained from sources deemed reliable. However, Capacity and its agents make no guarantee of accuracy,