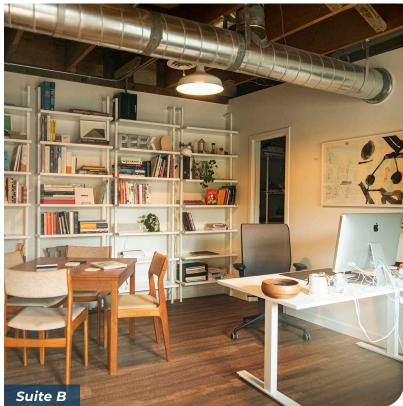

#### 726 - 728 SE 20th Ave, Portland, OR 97214

- Newly renovated creative office/warehouse space with fresh finishes, which include polished concrete warehouse floors, steel post and beam mezzanine, new windows and skylights throughout, LED Lights throughout, and WBIG ASS FANS<sup>4</sup>
- Great close-in East side neighborhood adjacent to open space
- Signage Opportunity

| SUITE | SIZE     | USE TYPE | RATE                | CONDITION        | AVAILABLE            |
|-------|----------|----------|---------------------|------------------|----------------------|
| Α     | 5,200 SF | Flex     | \$1.85 psf +<br>NNN | Vanilla<br>Shell | Within 30-60<br>Days |
| в     | 1,733 SF | Flex     | \$1.85 psf +<br>NNN | Vanilla<br>Shell | Within 30-60<br>Days |