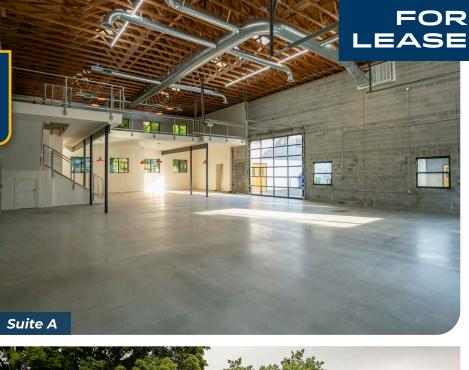

#### 726 - 728 SE 20th Ave, Portland, OR 97214

- Newly renovated creative office/warehouse space with fresh finishes, which include polished concrete warehouse floors, steel post and beam mezzanine, new windows and skylights throughout, LED Lights throughout, and WBIG ASS FANS<sup>4</sup>
- Great close-in East side neighborhood adjacent to open space
- Signage Opportunity

| SUITE | SIZE     | USE TYPE | RATE                | CONDITION        | AVAILABLE            |
|-------|----------|----------|---------------------|------------------|----------------------|
| Α     | 5,200 SF | Flex     | \$1.85 psf +<br>NNN | Vanilla<br>Shell | Within 30-60<br>Days |
| в     | 1,733 SF | Flex     | \$1.85 psf +<br>NNN | Vanilla<br>Shell | Within 30-60<br>Days |

#### PROPERTY SUMMARY 726 - 728 SE 20TH AVE, PORTLAND, OR 2

Capacity Commercial Group | 805 SW Broadway, Suite 600, Portland, OR | 503-326-9000 | capacitycommercial.com The information contained herein has been obtained from sources deemed reliable. However, Capacity and its agents make no guarantee of accuracy. SUITE A