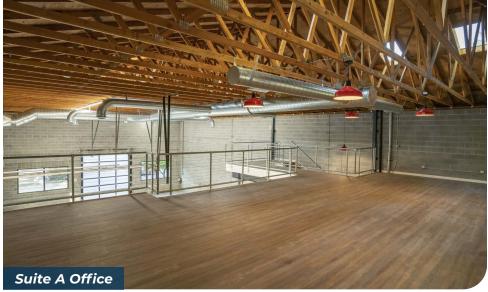

#### 726 - 728 SE 20th Ave, Portland, OR 97214

- Newly renovated creative office/warehouse space with fresh finishes, which include polished concrete warehouse floors, steel post and beam mezzanine, new windows and skylights throughout, LED Lights throughout, and WBIG ASS FANS<sup>4</sup>
- Great close-in East side neighborhood adjacent to open space
- Signage Opportunity

| SUITE | SIZE     | USE TYPE | RATE                | CONDITION        | AVAILABLE            |
|-------|----------|----------|---------------------|------------------|----------------------|
| Α     | 5,200 SF | Flex     | \$1.85 psf +<br>NNN | Vanilla<br>Shell | Within 30-60<br>Days |
| в     | 1,733 SF | Flex     | \$1.85 psf +<br>NNN | Vanilla<br>Shell | Within 30-60<br>Days |

#### PROPERTY SUMMARY 726 - 728 SE 20TH AVE, PORTLAND, OR 2

Capacity Commercial Group | 805 SW Broadway, Suite 600, Portland, OR | 503-326-9000 | capacitycommercial.com The information contained herein has been obtained from sources deemed reliable. However, Capacity and its agents make no guarantee of accuracy. SUITE A