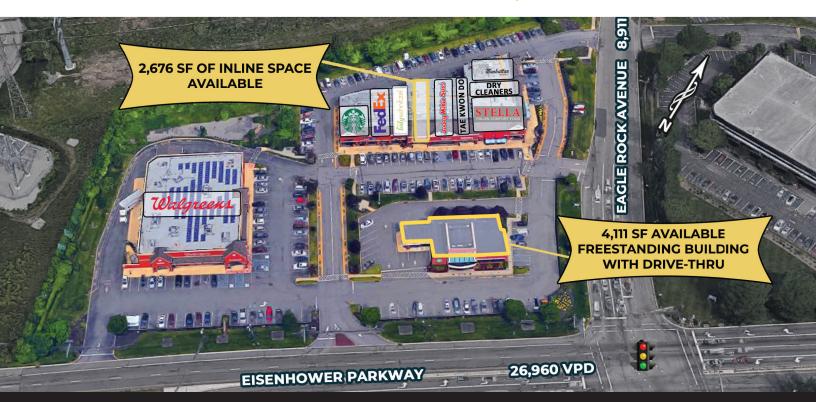

#### SEEKING DRY USE TENANT FOR INLINE SPACE

#### + FREESTANDING BUILDING W/ DRIVE THRU AVAILABLE | FOR LEASE

| ADDILOC |  |
|---------|--|

#### AVAILABLE

- 2,676 SF Inline
- 4,111 SF Freestanding Building w/ Drive Thru
- NETS Upon Request
- CO-TENANTS Starbucks, FedEx, Tae Kwon Do, Manhattan Bagel, Dry Cleaners, Stella Italian Restaurant, Holy Schnitzel, Walgreens, Jersey Mikes
- AREA RETAIL HomeSense, Sierra Trading, Club Pilates, Shake Shack, GoldFish Swim School, YogaSix, DSW, Ulta Beauty, Paris Baguette, Nordstrom Rack, TJ Maxx, Aldi, The Container Store, Saks Off 5th, Cycle Bar and many more