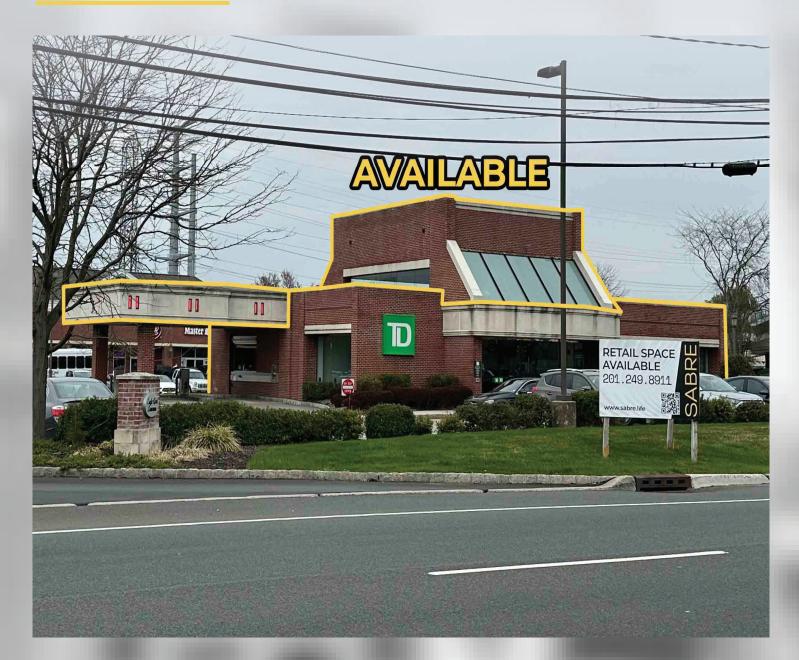

## FOR LEASE

### 29-47 Eisenhower Parkway Roseland NJ

Available: 4,111 SF Freestanding Building with Drive Thru

Dina Santarelli santarelli@sabre.life | T 201 249 8911 x1543