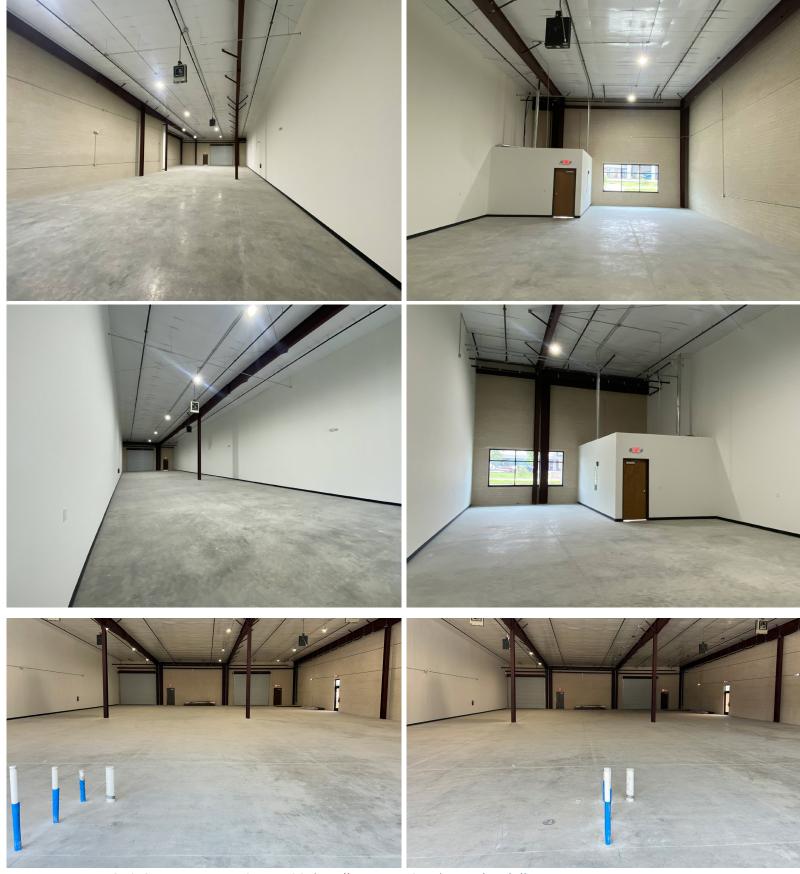

| LOCATION            |                                                                                                                                                                                                                                                                                                                                                |
|---------------------|------------------------------------------------------------------------------------------------------------------------------------------------------------------------------------------------------------------------------------------------------------------------------------------------------------------------------------------------|
| COUNTY              | Denton                                                                                                                                                                                                                                                                                                                                         |
| MARKET              | Northwest                                                                                                                                                                                                                                                                                                                                      |
| SUBMARKET           | Lewisville                                                                                                                                                                                                                                                                                                                                     |
| BUILDING HIGHLIGHTS |                                                                                                                                                                                                                                                                                                                                                |
| TOTAL BUILDING SF   | 18,684 SF                                                                                                                                                                                                                                                                                                                                      |
| AVAILABLE SUITE     |                                                                                                                                                                                                                                                                                                                                                |
| SUITE 4             | 4,982 SF                                                                                                                                                                                                                                                                                                                                       |
| CLEAR HEIGHT        | 20'-22'                                                                                                                                                                                                                                                                                                                                        |
| LISTING HIGHLIGHTS  |                                                                                                                                                                                                                                                                                                                                                |
| AVAILABLE SF        | 4,982                                                                                                                                                                                                                                                                                                                                          |
| SPEC OFFICE SF      | 270 SF for Suite 4                                                                                                                                                                                                                                                                                                                             |
| SPRINKLERED         | Yes                                                                                                                                                                                                                                                                                                                                            |
| LOADING             | One (1) 14'x14' Grade-Level Doors                                                                                                                                                                                                                                                                                                              |
| COMMENTS            | Move-In Ready<br>Ability to Occupy Single or Multiple Suites<br>Rear Load Configuration<br>Insulated Warehouse<br>HVAC Ready Warehouse<br>3-Phase, 208V, 210 Amps per Suite<br>Electric Heaters<br>Valley Ridge Blvd Frontage & Visability<br>1 mile from Interstate 35E<br>1.5 miles from Business 121<br>Tenant Signage on Front of Building |