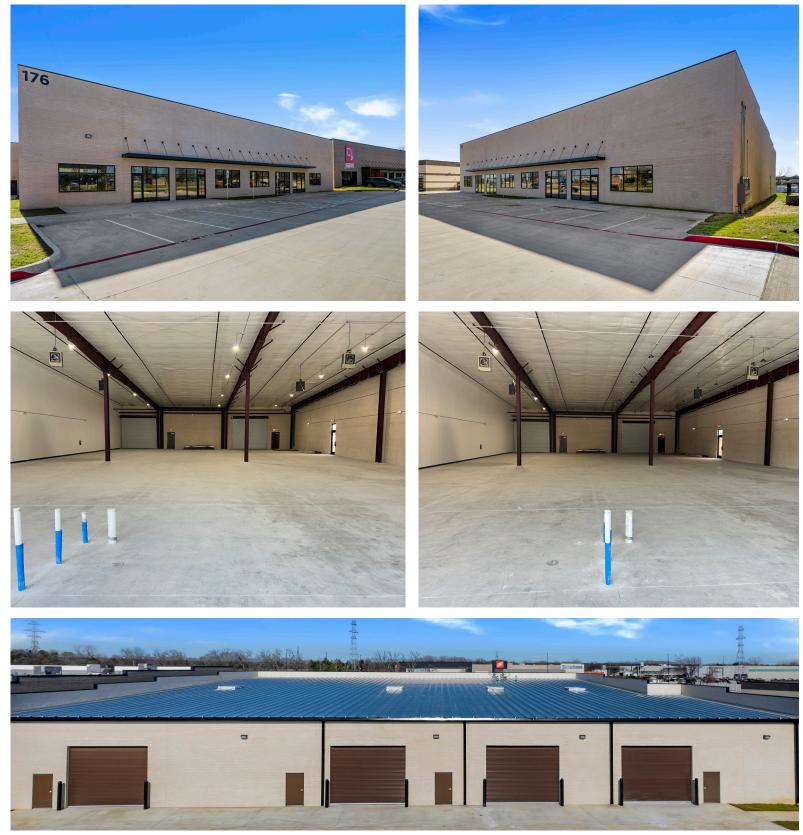

| LOCATION            |                                                                                                                                                                                                                                                                                                                                                |
|---------------------|------------------------------------------------------------------------------------------------------------------------------------------------------------------------------------------------------------------------------------------------------------------------------------------------------------------------------------------------|
| COUNTY              | Denton                                                                                                                                                                                                                                                                                                                                         |
| MARKET              | Northwest                                                                                                                                                                                                                                                                                                                                      |
| SUBMARKET           | Lewisville                                                                                                                                                                                                                                                                                                                                     |
| BUILDING HIGHLIGHTS |                                                                                                                                                                                                                                                                                                                                                |
| TOTAL BUILDING SF   | 18,684 SF                                                                                                                                                                                                                                                                                                                                      |
| AVAILABLE SUITE     |                                                                                                                                                                                                                                                                                                                                                |
| SUITE 4             | 4,982 SF                                                                                                                                                                                                                                                                                                                                       |
| CLEAR HEIGHT        | 20'-22'                                                                                                                                                                                                                                                                                                                                        |
| LISTING HIGHLIGHTS  |                                                                                                                                                                                                                                                                                                                                                |
| AVAILABLE SF        | 4,982                                                                                                                                                                                                                                                                                                                                          |
| SPEC OFFICE SF      | 270 SF for Suite 4                                                                                                                                                                                                                                                                                                                             |
| SPRINKLERED         | Yes                                                                                                                                                                                                                                                                                                                                            |
| LOADING             | One (1) 14'x14' Grade-Level Doors                                                                                                                                                                                                                                                                                                              |
| COMMENTS            | Move-In Ready<br>Ability to Occupy Single or Multiple Suites<br>Rear Load Configuration<br>Insulated Warehouse<br>HVAC Ready Warehouse<br>3-Phase, 208V, 210 Amps per Suite<br>Electric Heaters<br>Valley Ridge Blvd Frontage & Visability<br>1 mile from Interstate 35E<br>1.5 miles from Business 121<br>Tenant Signage on Front of Building |