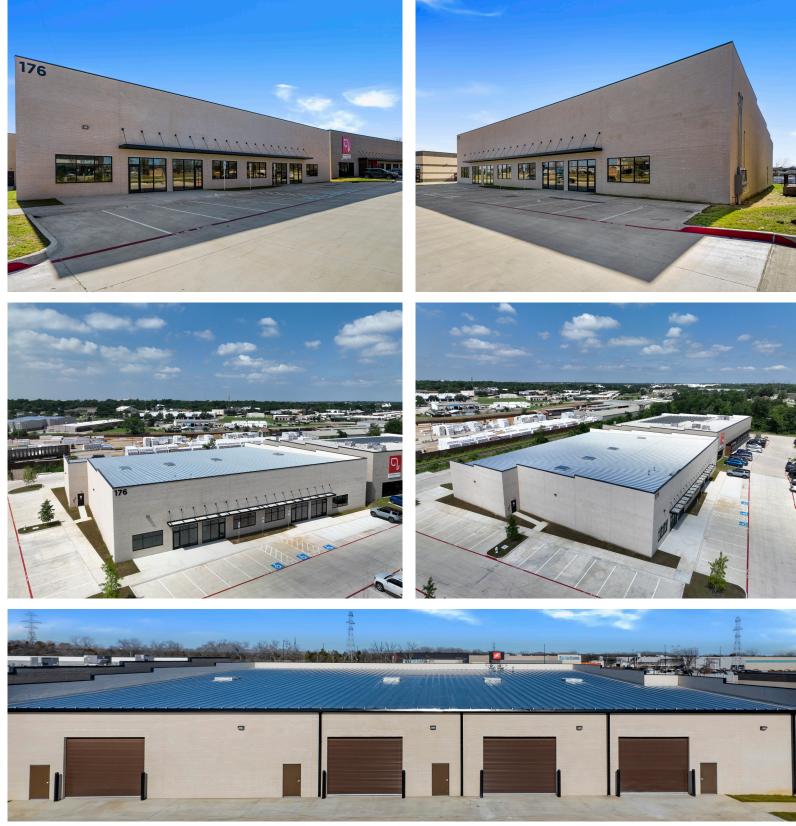

| LOCATION            |                                                                                                                                                                                                                                                                                                                                                |
|---------------------|------------------------------------------------------------------------------------------------------------------------------------------------------------------------------------------------------------------------------------------------------------------------------------------------------------------------------------------------|
| COUNTY              | Denton                                                                                                                                                                                                                                                                                                                                         |
| MARKET              | Northwest                                                                                                                                                                                                                                                                                                                                      |
| SUBMARKET           | Lewisville                                                                                                                                                                                                                                                                                                                                     |
| BUILDING HIGHLIGHTS |                                                                                                                                                                                                                                                                                                                                                |
| TOTAL BUILDING SF   | 18,684 SF                                                                                                                                                                                                                                                                                                                                      |
| AVAILABLE SUITE     |                                                                                                                                                                                                                                                                                                                                                |
| SUITE 4             | 4,982 SF                                                                                                                                                                                                                                                                                                                                       |
| CLEAR HEIGHT        | 20'-22'                                                                                                                                                                                                                                                                                                                                        |
| LISTING HIGHLIGHTS  |                                                                                                                                                                                                                                                                                                                                                |
| AVAILABLE SF        | 4,982                                                                                                                                                                                                                                                                                                                                          |
| SPEC OFFICE SF      | 270 SF for Suite 4                                                                                                                                                                                                                                                                                                                             |
| SPRINKLERED         | Yes                                                                                                                                                                                                                                                                                                                                            |
| LOADING             | One (1) 14'x14' Grade-Level Doors                                                                                                                                                                                                                                                                                                              |
| COMMENTS            | Move-In Ready<br>Ability to Occupy Single or Multiple Suites<br>Rear Load Configuration<br>Insulated Warehouse<br>HVAC Ready Warehouse<br>3-Phase, 208V, 210 Amps per Suite<br>Electric Heaters<br>Valley Ridge Blvd Frontage & Visability<br>1 mile from Interstate 35E<br>1.5 miles from Business 121<br>Tenant Signage on Front of Building |