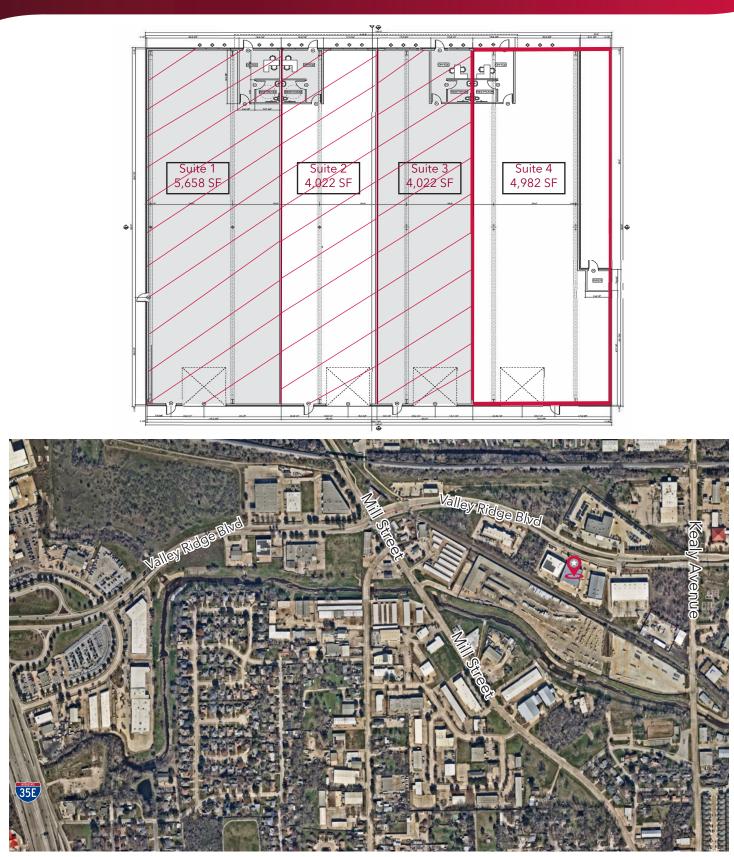

| LOCATION            |                                                                                                                                                                                                                                                                                                                                                |
|---------------------|------------------------------------------------------------------------------------------------------------------------------------------------------------------------------------------------------------------------------------------------------------------------------------------------------------------------------------------------|
| COUNTY              | Denton                                                                                                                                                                                                                                                                                                                                         |
| MARKET              | Northwest                                                                                                                                                                                                                                                                                                                                      |
| SUBMARKET           | Lewisville                                                                                                                                                                                                                                                                                                                                     |
| BUILDING HIGHLIGHTS |                                                                                                                                                                                                                                                                                                                                                |
| TOTAL BUILDING SF   | 18,684 SF                                                                                                                                                                                                                                                                                                                                      |
| AVAILABLE SUITE     |                                                                                                                                                                                                                                                                                                                                                |
| SUITE 4             | 4,982 SF                                                                                                                                                                                                                                                                                                                                       |
| CLEAR HEIGHT        | 20'-22'                                                                                                                                                                                                                                                                                                                                        |
| LISTING HIGHLIGHTS  |                                                                                                                                                                                                                                                                                                                                                |
| AVAILABLE SF        | 4,982                                                                                                                                                                                                                                                                                                                                          |
| SPEC OFFICE SF      | 270 SF for Suite 4                                                                                                                                                                                                                                                                                                                             |
| SPRINKLERED         | Yes                                                                                                                                                                                                                                                                                                                                            |
| LOADING             | One (1) 14'x14' Grade-Level Doors                                                                                                                                                                                                                                                                                                              |
| COMMENTS            | Move-In Ready<br>Ability to Occupy Single or Multiple Suites<br>Rear Load Configuration<br>Insulated Warehouse<br>HVAC Ready Warehouse<br>3-Phase, 208V, 210 Amps per Suite<br>Electric Heaters<br>Valley Ridge Blvd Frontage & Visability<br>1 mile from Interstate 35E<br>1.5 miles from Business 121<br>Tenant Signage on Front of Building |