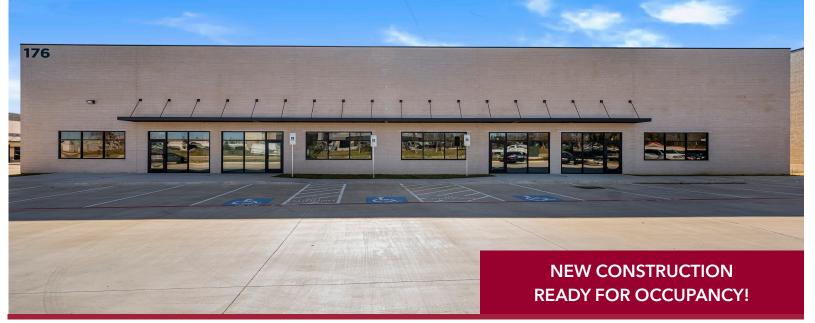

| LOCATION            |                                                                                                                                                                                                                                                                                                                                                |
|---------------------|------------------------------------------------------------------------------------------------------------------------------------------------------------------------------------------------------------------------------------------------------------------------------------------------------------------------------------------------|
| COUNTY              | Denton                                                                                                                                                                                                                                                                                                                                         |
| MARKET              | Northwest                                                                                                                                                                                                                                                                                                                                      |
| SUBMARKET           | Lewisville                                                                                                                                                                                                                                                                                                                                     |
| BUILDING HIGHLIGHTS |                                                                                                                                                                                                                                                                                                                                                |
| TOTAL BUILDING SF   | 18,684 SF                                                                                                                                                                                                                                                                                                                                      |
| AVAILABLE SUITE     |                                                                                                                                                                                                                                                                                                                                                |
| SUITE 4             | 4,982 SF                                                                                                                                                                                                                                                                                                                                       |
| CLEAR HEIGHT        | 20'-22'                                                                                                                                                                                                                                                                                                                                        |
| LISTING HIGHLIGHTS  |                                                                                                                                                                                                                                                                                                                                                |
| AVAILABLE SF        | 4,982                                                                                                                                                                                                                                                                                                                                          |
| SPEC OFFICE SF      | 270 SF for Suite 4                                                                                                                                                                                                                                                                                                                             |
| SPRINKLERED         | Yes                                                                                                                                                                                                                                                                                                                                            |
| LOADING             | One (1) 14'x14' Grade-Level Doors                                                                                                                                                                                                                                                                                                              |
| COMMENTS            | Move-In Ready<br>Ability to Occupy Single or Multiple Suites<br>Rear Load Configuration<br>Insulated Warehouse<br>HVAC Ready Warehouse<br>3-Phase, 208V, 210 Amps per Suite<br>Electric Heaters<br>Valley Ridge Blvd Frontage & Visability<br>1 mile from Interstate 35E<br>1.5 miles from Business 121<br>Tenant Signage on Front of Building |