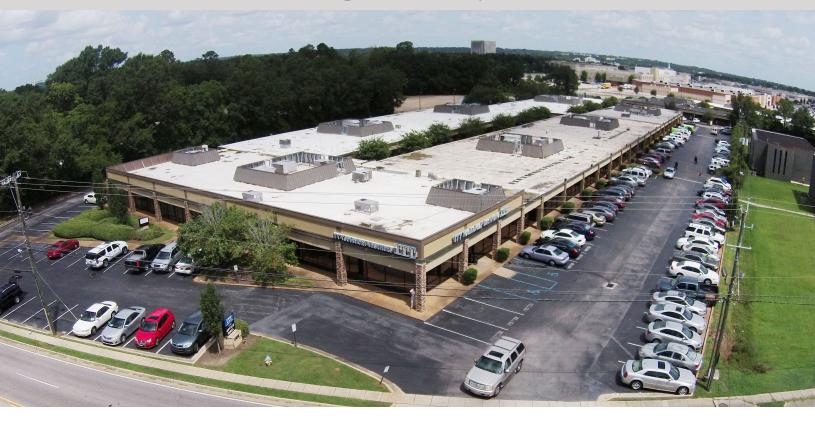

## **BEL AIR OFFICE COMPLEX**

3100 Cottage Hill Road | Mobile, AL

## **Property Features**

- 7 Building Complex
- · 2,740 SF, 4,320 SF, 5,519 SF & 8,514 SF available
- · Centrally Located in the Mobile market
- Convenient Access to I-65 and HWY 90
- · Ample Parking
- Multiple courtyards for breaks and gatherings
- Proximate to Restaurants, Financial Services, Retail, Neighborhoods, USPS Station

## **Property Description**

Seven building multi-tenant, professional office complex located in Midtown Mobile with convenient access to I-65, I-10, Airport Blvd., US HWY 90 and Cottage Hill Road. Tenant mix includes Gulf Regional Early Childhood Services, Windstream, Tennessee Valley Training Center and the Alabama Department of Rehabilitation Services.