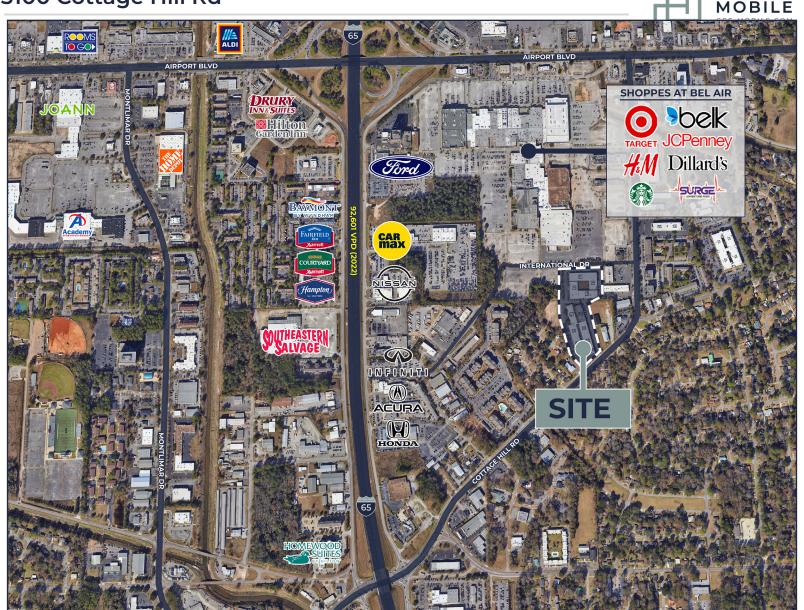

## **Property Description**

Seven building multi-tenant, professional office complex located in Midtown Mobile with convenient access to I-65, I-10, Airport Blvd., US HWY 90 and Cottage Hill Road. Tenant mix includes Gulf Regional Early Childhood Services, Windstream, Tennessee Valley Training Center and the Alabama Department of Rehabilitation Services.