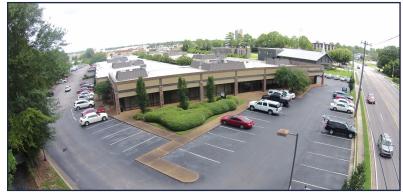

## **Property Features**

- 7 Building Complex
- · 2,740 SF, 4,320 SF, 5,519 SF & 8,514 SF available
- · Centrally Located in the Mobile market
- Convenient Access to I-65 and HWY 90
- · Ample Parking
- Multiple courtyards for breaks and gatherings
- Proximate to Restaurants, Financial Services, Retail, Neighborhoods, USPS Station

## **Property Description**

Seven building multi-tenant, professional office complex located in Midtown Mobile with convenient access to I-65, I-10, Airport Blvd., US HWY 90 and Cottage Hill Road. Tenant mix includes Gulf Regional Early Childhood Services, Windstream, Tennessee Valley Training Center and the Alabama Department of Rehabilitation Services.