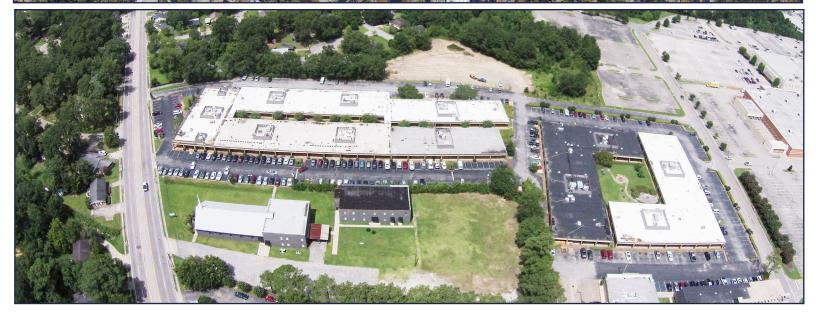

## **Property Features**

- 7 Building Complex
- · 2,740 SF, 4,320 SF, 5,519 SF & 8,514 SF available
- · Centrally Located in the Mobile market
- Convenient Access to I-65 and HWY 90
- · Ample Parking
- Multiple courtyards for breaks and gatherings
- Proximate to Restaurants, Financial Services, Retail, Neighborhoods, USPS Station

## **Property Description**

Seven building multi-tenant, professional office complex located in Midtown Mobile with convenient access to I-65, I-10, Airport Blvd., US HWY 90 and Cottage Hill Road. Tenant mix includes Gulf Regional Early Childhood Services, Windstream, Tennessee Valley Training Center and the Alabama Department of Rehabilitation Services.