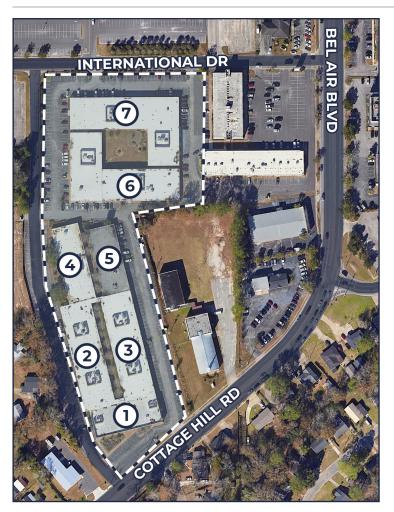

## **Property Features**

- 7 Building Complex
- · 2,740 SF, 4,320 SF, 5,519 SF & 8,514 SF available
- · Centrally Located in the Mobile market
- Convenient Access to I-65 and HWY 90
- · Ample Parking
- Multiple courtyards for breaks and gatherings
- Proximate to Restaurants, Financial Services, Retail, Neighborhoods, USPS Station

| VACANCIES                        |       |        |
|----------------------------------|-------|--------|
| BUILDING                         | SUITE | SF     |
| Building 1<br>(available 8/2024) | 114   | 2,740  |
| Building 2                       | 202   | 4,320  |
| Building 3                       | 300   | LEASED |
| Building 4                       | 401   | 5,519  |
| Building 5                       | 500   | 8,514  |
| Building 6                       |       | LEASED |
| Building 7                       |       | LEASED |

## **Property Description**

Seven building multi-tenant, professional office complex located in Midtown Mobile with convenient access to I-65, I-10, Airport Blvd., US HWY 90 and Cottage Hill Road. Tenant mix includes Gulf Regional Early Childhood Services, Windstream, Tennessee Valley Training Center and the Alabama Department of Rehabilitation Services.