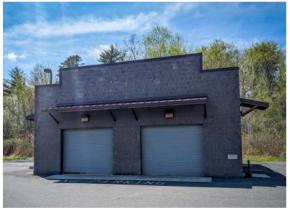

### PROPERTY DESCRIPTION

Offered for sublease is ±142,405 SF current Plug Power office/manufacturing headquarters. The campus consists of four separate buildings.

- Building 1: ±33,405 SF two-story Class A steel frame office building
- Building 2: ±49,500 SF one-story steel frame lab/ manufacturing/warehouse building
- Building 3: ±58,500 SF lab/manufacturing/ warehouse building
- Building 4 ±1,000 SF Two Bay Garage