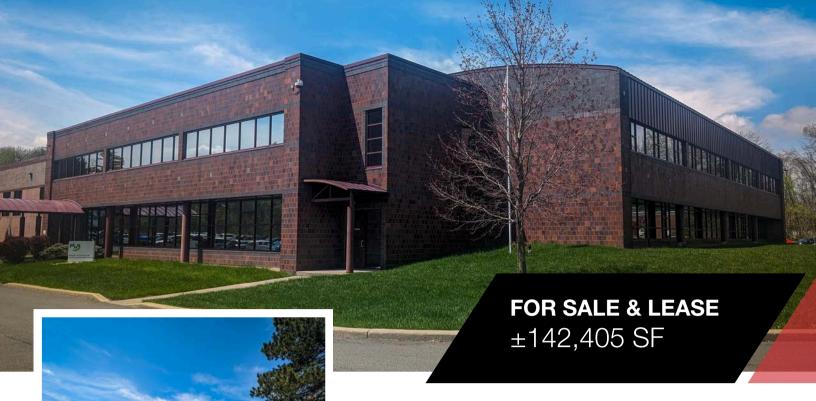

# NYSE Company Headquarters

968 Albany Shaker Road, Latham, NY 12110

### PROPERTY DESCRIPTION

Offered for sublease is ±142,405 SF current Plug Power office/manufacturing headquarters. The campus consists of four separate buildings.

- Building 1: ±33,405 SF two-story Class A steel frame office building
- Building 2: ±49,500 SF one-story steel frame lab/ manufacturing/warehouse building
- Building 3: ±58,500 SF lab/manufacturing/ warehouse building
- Building 4 ±1,000 SF Two Bay Garage