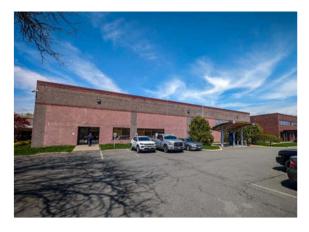

### PROPERTY DESCRIPTION

Offered for sublease is ±142,405 SF current Plug Power office/manufacturing headquarters. The campus consists of four separate buildings.

- Building 1: ±33,405 SF two-story Class A steel frame office building
- Building 2: ±49,500 SF one-story steel frame lab/ manufacturing/warehouse building
- Building 3: ±58,500 SF lab/manufacturing/ warehouse building
- Building 4 ±1,000 SF Two Bay Garage