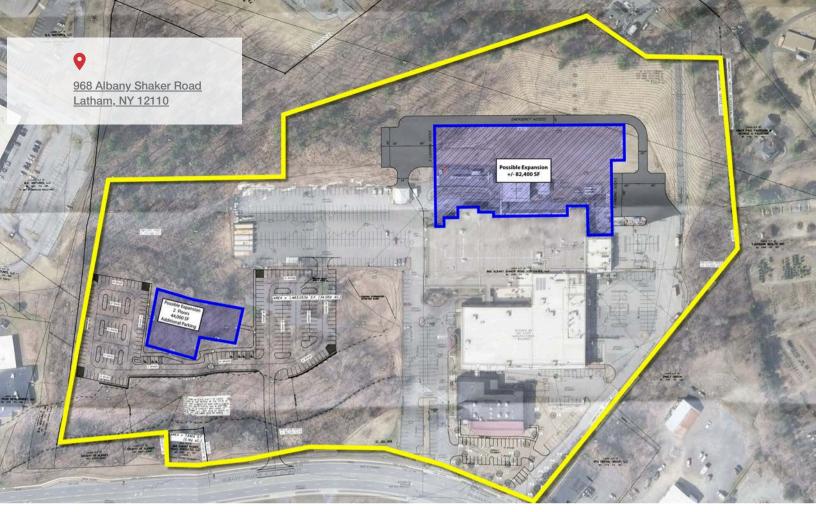

# NYSE Company Headquarters

968 Albany Shaker Road, Latham, NY 12110

### PROPERTY DESCRIPTION

Offered for sublease is ±142,405 SF current Plug Power office/manufacturing headquarters. The campus consists of four separate buildings.

- Building 1: ±33,405 SF two-story Class A steel frame office building
- Building 2: ±49,500 SF one-story steel frame lab/ manufacturing/warehouse building
- Building 3: ±58,500 SF lab/manufacturing/ warehouse building
- Building 4 ±1,000 SF Two Bay Garage

Property provides extra developable land

Visit the website to get more information. www.968albanyshaker.com

## PROPERTY HIGHLIGHTS

- · Municipal water and sewer; Natural gas and electric supplied by National Grid
- Full sprinkler system and card key access throughout
- Up to 24' ceilings in lab/manufacturing/ warehouse space
- · Class A office space
- Total of (6) overhead doors of various sizes and (4) 8'x10' loading docks w/ levelers
- ADA compliant