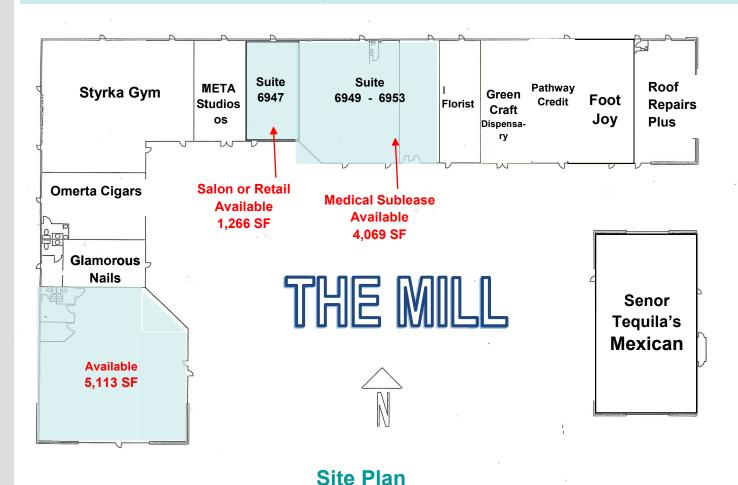

| Suite                                                                                                                                                                                                        | SF Available | Min Divisible | Max Contiguous | Rate      | Available   |
|--------------------------------------------------------------------------------------------------------------------------------------------------------------------------------------------------------------|--------------|---------------|----------------|-----------|-------------|
| 6915                                                                                                                                                                                                         | 5,113        | 5,113         | 5,113          | 11.00 NNN | Now         |
| COMMENTS: 71st Street Frontage. Excellent Visibility. Drive Up Parking. Mostly Open Floor Plan.                                                                                                              |              |               |                |           |             |
| 6947                                                                                                                                                                                                         | 1,266        | 1,266         | 1,266          | 14.00 NNN | Now         |
| COMMENTS: Formerly Salon. Nicely Built Out. Shampoo Sinks. 2 ADA Restrooms. Breakroom. Storage with W/D Hookup,110/220. Move In Ready. Space Could Be Converted To Any Retail Use.                           |              |               |                |           |             |
| 6949-6953                                                                                                                                                                                                    | 4,069        | 4,069         | 4,069          | 12.00 NNN | Mar 1, 2023 |
| COMMENTS: Medical Space for Sublease. 2 Reception. 2 Private Offices. 9 Exam/Therapy Rooms. 1 Open Multi-Purpose Room. 2 ADA Restrooms. Move In Ready. Sublease through 5/31/2027. Lease rate \$10-\$12 NNN. |              |               |                |           |             |