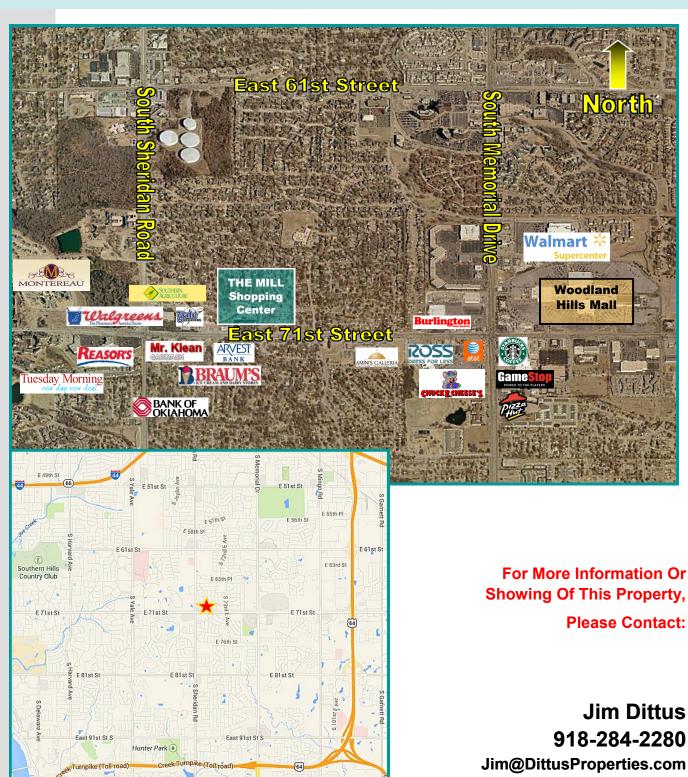

## THE MILL SHOPPING CENTER Retail, Medical or Office Space For Lease

6915 - 6973 East 71st Street, Tulsa, OK 74133

- The Mill Shopping Center is a 30,870 SF Strip Center Located on East 71st Street between South Memorial Drive & South Sheridan Road. Surrounded By Neighborhoods With High Household Income And Home Values. Strong Daytime Population. High Traffic Count: 42,700 VPD.
- Strong Co-Tenants Include: Senor Tequila's Restaurant, Glamorous Nails, Omerta Cigars, Styrka Gym.
- Within 1 Mile of Woodland Hills Mall and the 71st Street Shopping District. Strong Corporate Office Districts within 2 Miles.
- Abundant Parking and 2 Monument Signs.

## THE MILL SHOPPING CENTER

6915 - 6973 East 71st Street, Tulsa, OK 74133

Maps in this document contain information from sources deemed reliable, however such information has not been verified, and no express representation is made nor is any to be implied as to the accuracy thereof. The Dittus Company, LLC logo is a service mark of Dittus Company, LLC. All other service marks displayed on this document are the property of their respective owners and it is published for the exclusive use of Dittus Company, LLC and their clients only. Redistribution in whole or part to any third party without the prior written consent of Dittus Company, LLC is strictly prohibited.