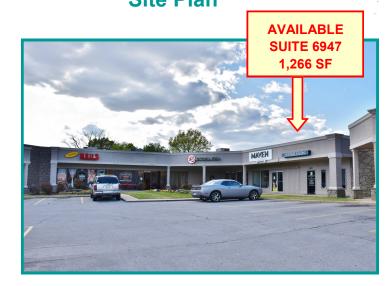

## THE MILL SHOPPING CENTER Retail, Medical or Office Space For Lease

6915 - 6973 East 71st Street, Tulsa, OK 74133

- The Mill Shopping Center is a 30,870 SF Strip Center Located on East 71st Street between South Memorial Drive & South Sheridan Road. Surrounded By Neighborhoods With High Household Income And Home Values. Strong Daytime Population. High Traffic Count: 42,700 VPD.
- Strong Co-Tenants Include: Senor Tequila's Restaurant, Glamorous Nails, Omerta Cigars, Styrka Gym.
- Within 1 Mile of Woodland Hills Mall and the 71st Street Shopping District. Strong Corporate Office Districts within 2 Miles.
- Abundant Parking and 2 Monument Signs.

| Suite                                                                                                                                                                                                        | SF Available | Min Divisible | Max Contiguous | Rate      | Available   |
|--------------------------------------------------------------------------------------------------------------------------------------------------------------------------------------------------------------|--------------|---------------|----------------|-----------|-------------|
| 6915                                                                                                                                                                                                         | 5,113        | 5,113         | 5,113          | 11.00 NNN | Now         |
| COMMENTS: 71st Street Frontage. Excellent Visibility. Drive Up Parking. Mostly Open Floor Plan.                                                                                                              |              |               |                |           |             |
| 6947                                                                                                                                                                                                         | 1,266        | 1,266         | 1,266          | 14.00 NNN | Now         |
| COMMENTS: Formerly Salon. Nicely Built Out. Shampoo Sinks. 2 ADA Restrooms. Breakroom. Storage with W/D Hookup,110/220. Move In Ready. Space Could Be Converted To Any Retail Use.                           |              |               |                |           |             |
| 6949-6953                                                                                                                                                                                                    | 4,069        | 4,069         | 4,069          | 12.00 NNN | Mar 1, 2023 |
| COMMENTS: Medical Space for Sublease. 2 Reception. 2 Private Offices. 9 Exam/Therapy Rooms. 1 Open Multi-Purpose Room. 2 ADA Restrooms. Move In Ready. Sublease through 5/31/2027. Lease rate \$10-\$12 NNN. |              |               |                |           |             |