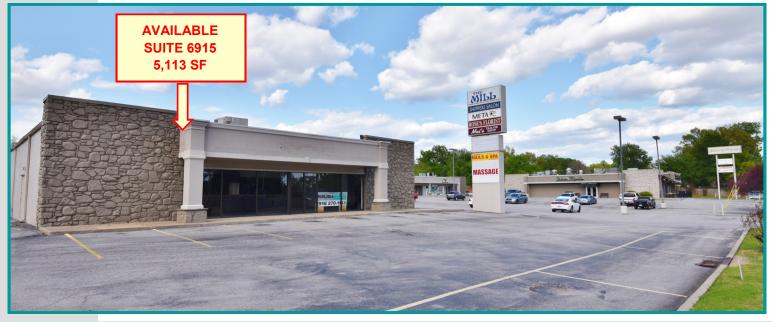

## THE MILL SHOPPING CENTER Retail, Medical or Office Space For Lease

6915 - 6973 East 71st Street, Tulsa, OK 74133

- The Mill Shopping Center is a 30,870 SF Strip Center Located on East 71st Street between South Memorial Drive & South Sheridan Road. Surrounded By Neighborhoods With High Household Income And Home Values. Strong Daytime Population. High Traffic Count: 42,700 VPD.
- Strong Co-Tenants Include: Senor Tequila's Restaurant, Glamorous Nails, Omerta Cigars, Styrka Gym.
- Within 1 Mile of Woodland Hills Mall and the 71st Street Shopping District. Strong Corporate Office Districts within 2 Miles.
- Abundant Parking and 2 Monument Signs.

| Suite                                                                                                                                                                                                        | SF Available | Min Divisible | Max Contiguous | Rate      | Available   |
|--------------------------------------------------------------------------------------------------------------------------------------------------------------------------------------------------------------|--------------|---------------|----------------|-----------|-------------|
| 6915                                                                                                                                                                                                         | 5,113        | 5,113         | 5,113          | 11.00 NNN | Now         |
| COMMENTS: 71st Street Frontage. Excellent Visibility. Drive Up Parking. Mostly Open Floor Plan.                                                                                                              |              |               |                |           |             |
| 6947                                                                                                                                                                                                         | 1,266        | 1,266         | 1,266          | 14.00 NNN | Now         |
| COMMENTS: Formerly Salon. Nicely Built Out. Shampoo Sinks. 2 ADA Restrooms. Breakroom. Storage with W/D Hookup,110/220. Move In Ready. Space Could Be Converted To Any Retail Use.                           |              |               |                |           |             |
| 6949-6953                                                                                                                                                                                                    | 4,069        | 4,069         | 4,069          | 12.00 NNN | Mar 1, 2023 |
| COMMENTS: Medical Space for Sublease. 2 Reception. 2 Private Offices. 9 Exam/Therapy Rooms. 1 Open Multi-Purpose Room. 2 ADA Restrooms. Move In Ready. Sublease through 5/31/2027. Lease rate \$10-\$12 NNN. |              |               |                |           |             |