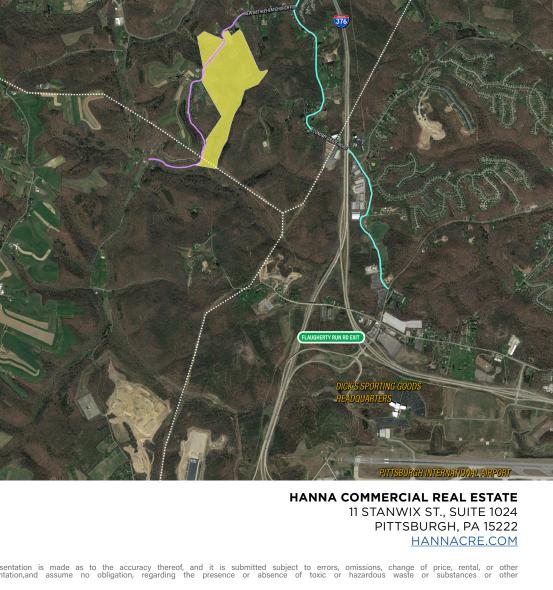

## 134 ACRES FOR SALE

219 NEW BETHLEHEM CHURCH ROAD, ALIQUIPPA, PA 15001, INDEPENDENCE TOWNSHIP

| ACRES    | 134 +/-<br>Mineral Rights Available                                                                                              |
|----------|----------------------------------------------------------------------------------------------------------------------------------|
| ZONING   | Mixed / Agricultural<br>Township is open to rezoning                                                                             |
| TERRAIN  | Relatively Level / Rolling                                                                                                       |
| LOCATION | 2.80 Miles to Pittsburgh International Airport<br>10 Miles to Shell Cracker Facility<br>1.9 Miles to Exit 48 / Hopewell Business |
| PRICE    | \$1,139,000                                                                                                                      |

## 134 ACRES FOR SALE

219 NEW BETHLEHEM CHURCH ROAD, ALIQUIPPA, PA 15001, INDEPENDENCE TOWNSHIP

FOR MORE INFORMATION, CONTACT:

AJ PANTONI ajpantoni@hannacre.com • 412-261-7134

HANNA COMMERCIAL REAL ESTATE
11 STANWIX ST., SUITE 1024
PITTSBURGH, PA 15222
HANNACRE.COM