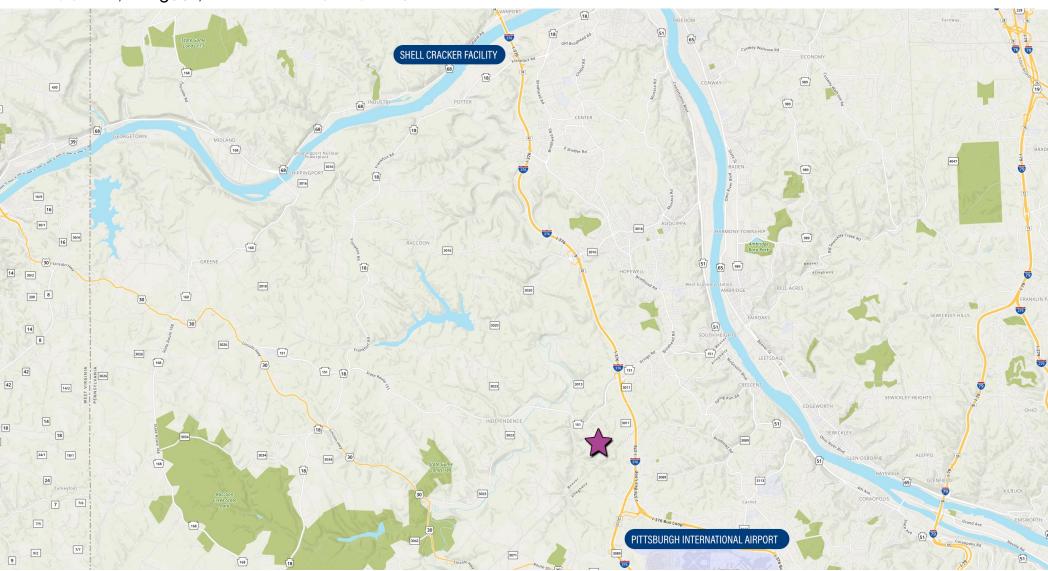

## 134 ACRES FOR SALE

219 NEW BETHLEHEM CHURCH ROAD, ALIQUIPPA, PA 15001, INDEPENDENCE TOWNSHIP

| ACRES    | 134 +/-<br>Mineral Rights Available                                                                                              |
|----------|----------------------------------------------------------------------------------------------------------------------------------|
| ZONING   | Mixed / Agricultural<br>Township is open to rezoning                                                                             |
| TERRAIN  | Relatively Level / Rolling                                                                                                       |
| LOCATION | 2.80 Miles to Pittsburgh International Airport<br>10 Miles to Shell Cracker Facility<br>1.9 Miles to Exit 48 / Hopewell Business |
| PRICE    | \$1,139,000                                                                                                                      |