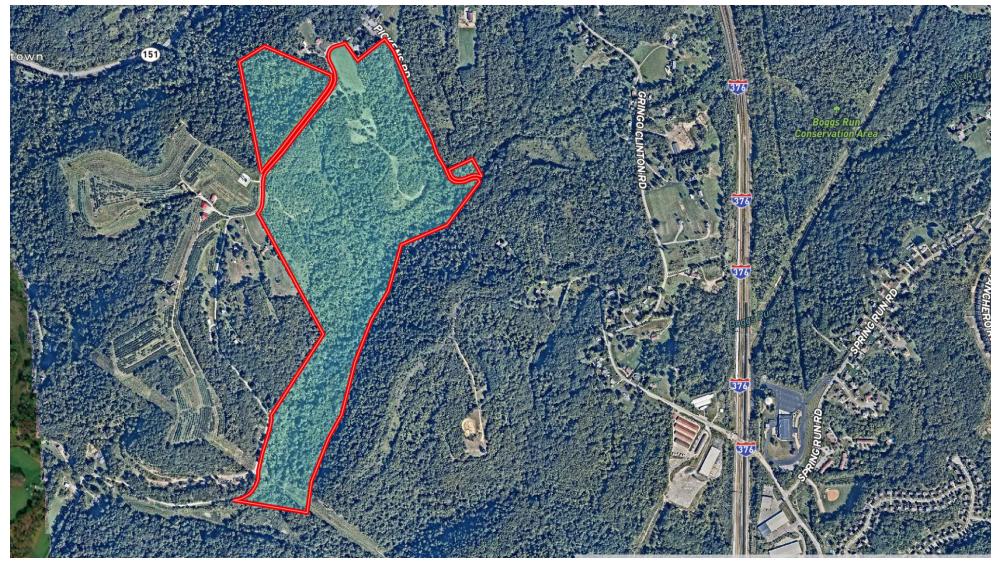

## 134 ACRES FOR SALE

219 NEW BETHLEHEM CHURCH ROAD, ALIQUIPPA, PA 15001, INDEPENDENCE TOWNSHIP

| ACRES    | 134 +/-<br>Mineral Rights Available                                                                                              |
|----------|----------------------------------------------------------------------------------------------------------------------------------|
| ZONING   | Mixed / Agricultural<br>Township is open to rezoning                                                                             |
| TERRAIN  | Relatively Level / Rolling                                                                                                       |
| LOCATION | 2.80 Miles to Pittsburgh International Airport<br>10 Miles to Shell Cracker Facility<br>1.9 Miles to Exit 48 / Hopewell Business |
| PRICE    | \$1,139,000                                                                                                                      |