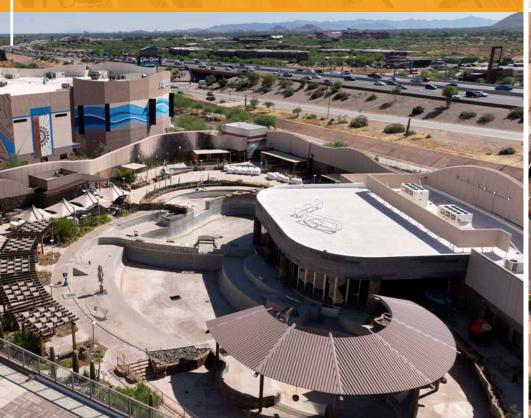

# BOARDWALK

is a one of kind entertainment destination visited by with over 1.5 million people annually

- ±75,000 SF OF RETAIL & DINING
- ATTRACTIONS & EXHIBITIONS
- WATER FEATURES
- ±35 ACRES OF LAND
- PLANS FOR ADDITIONAL ±40
  ACRES OF ENTERTAINMENT AND
  A HYATT HOTEL
- RETAIL SIGNAGE OPTIONS AVAILABLE

# MIXED USE OUTDOOR AQUATIC VENUE

±85,000 SF 2 Story Office Rooftop Patio Call For Pricing

\*Long Term Ground Lease