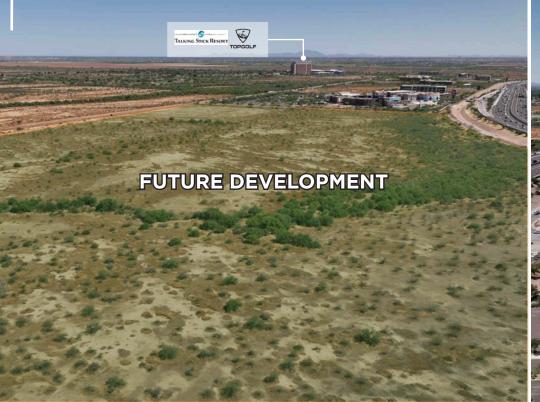

### LAND AVAILABILITY

SPACE AC

DEVELOPMENT LAND
C-2 ZONING ±48 AC

PAD 1 ±25,000 SF

PAD 2 ±80,000 SF

PAD 3 ±20,000 SF

PAD 4 ±20,000 SF

## AERIAL OVERVIEW