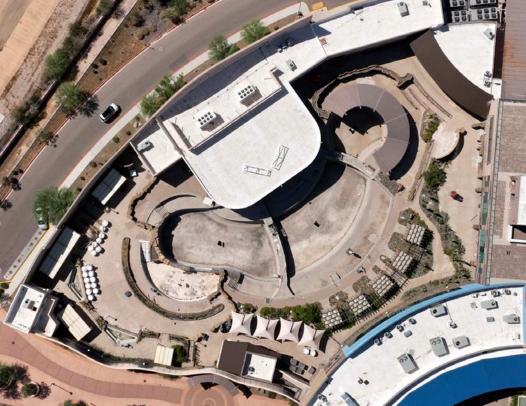

# MIXED USE OUTDOOR AQUATIC VENUE

±85,000 SF 2 Story Office Rooftop Patio Call For Pricing

\*Long Term Ground Lease

## AERIAL OVERVIEW

# AERIAL OVERVIEW