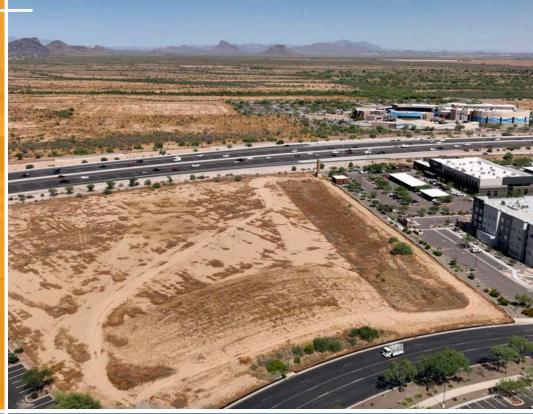

### LAND AVAILABILITY

SPACE AC

DEVELOPMENT LAND
C-2 ZONING ±48 AC

PAD 1 ±25,000 SF

PAD 2 ±80,000 SF

PAD 3 ±20,000 SF

PAD 4 ±20,000 SF

## AERIAL OVERVIEW