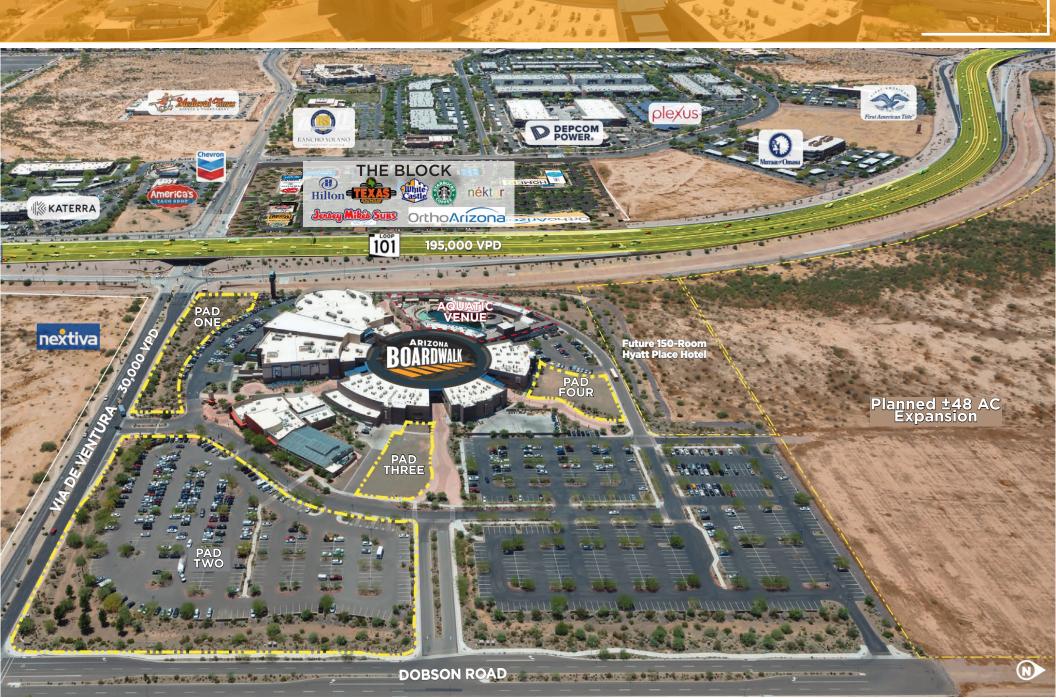

# BOARDWALK

is a one of kind entertainment destination visited by with over 1.5 million people annually

- ±75,000 SF OF RETAIL & DINING
- ATTRACTIONS & EXHIBITIONS
- WATER FEATURES
- ±35 ACRES OF LAND
- PLANS FOR ADDITIONAL ±40
  ACRES OF ENTERTAINMENT AND
  A HYATT HOTEL
- RETAIL SIGNAGE OPTIONS AVAILABLE

IS AMONG THE GREATER
PHOENIX'S TOP
ENTERTAINMENT VENUES.

Located directly off the Loop 101
Freeway in Scottsdale, Arizona — Arizona
Boardwalk is the crown jewel of the
Scottsdale Entertainment Corridor. There
are over 9.5 million visitors within 2 miles
of the Scottsdale Entertainment Corridor,
and over 1.5 million visit the Arizona
Boardwalk complex every year, translating
to over \$1 billion dollars spent in the
immediate area. All this located within
Maricopa County, the fastest growing
Country in the United States.

### LAND AVAILABILITY

SPACE AC

DEVELOPMENT LAND
C-2 ZONING ±48 AC

PAD 1 ±25,000 SF

PAD 2 ±80,000 SF

PAD 3 ±20,000 SF

PAD 4 ±20,000 SF

## AERIAL OVERVIEW

# AERIAL OVERVIEW