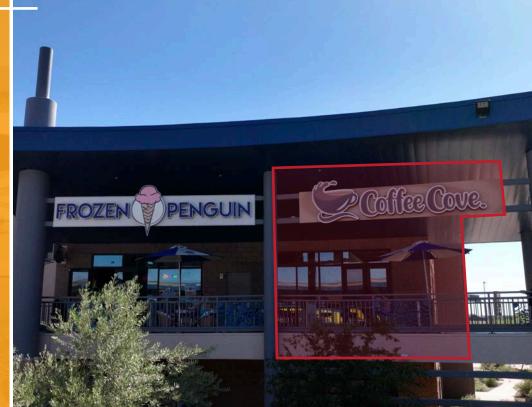

#### **SHOP AVAILABILITY**

SPACE SF

COFFEE COVE ±1,400 SF

POLAR PLAY ±3,200 SF

JOHNNY'S PLAYGROUND ±6,000SF