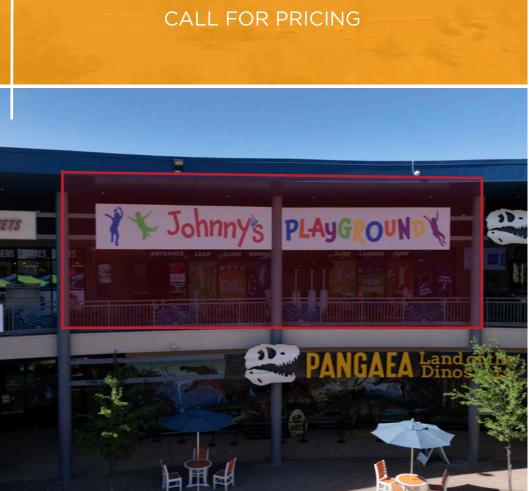

#### **SHOP AVAILABILITY**

SPACE SF

COFFEE COVE ±1,400 SF

POLAR PLAY ±3,200 SF

JOHNNY'S PLAYGROUND ±6,000SF