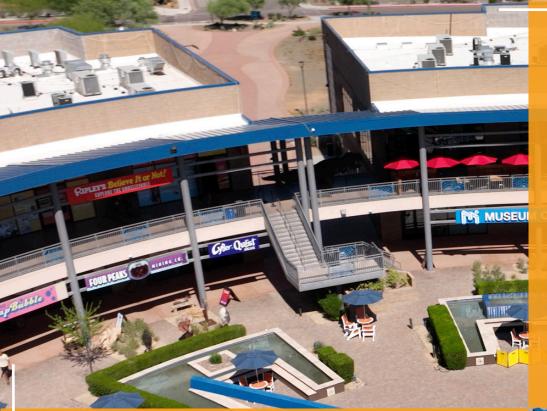

# BOARDWALK

is a one of kind entertainment destination visited by with over 1.5 million people annually

- ±75,000 SF OF RETAIL & DINING
- ATTRACTIONS & EXHIBITIONS
- WATER FEATURES
- ±35 ACRES OF LAND
- PLANS FOR ADDITIONAL ±40
  ACRES OF ENTERTAINMENT AND
  A HYATT HOTEL
- RETAIL SIGNAGE OPTIONS AVAILABLE

## AERIAL OVERVIEW

# AERIAL OVERVIEW