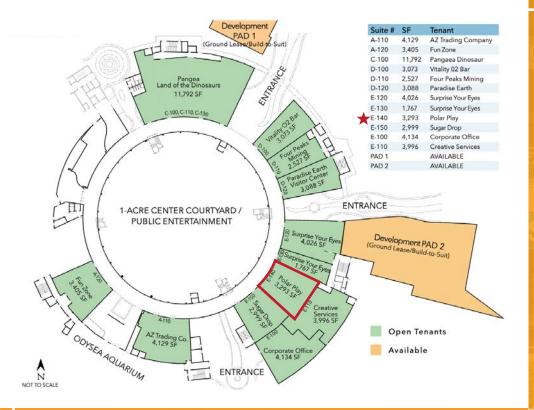

#### **SHOP AVAILABILITY**

SPACE SF

COFFEE COVE ±1,400 SF

POLAR PLAY ±3,200 SF

JOHNNY'S PLAYGROUND ±6,000SF