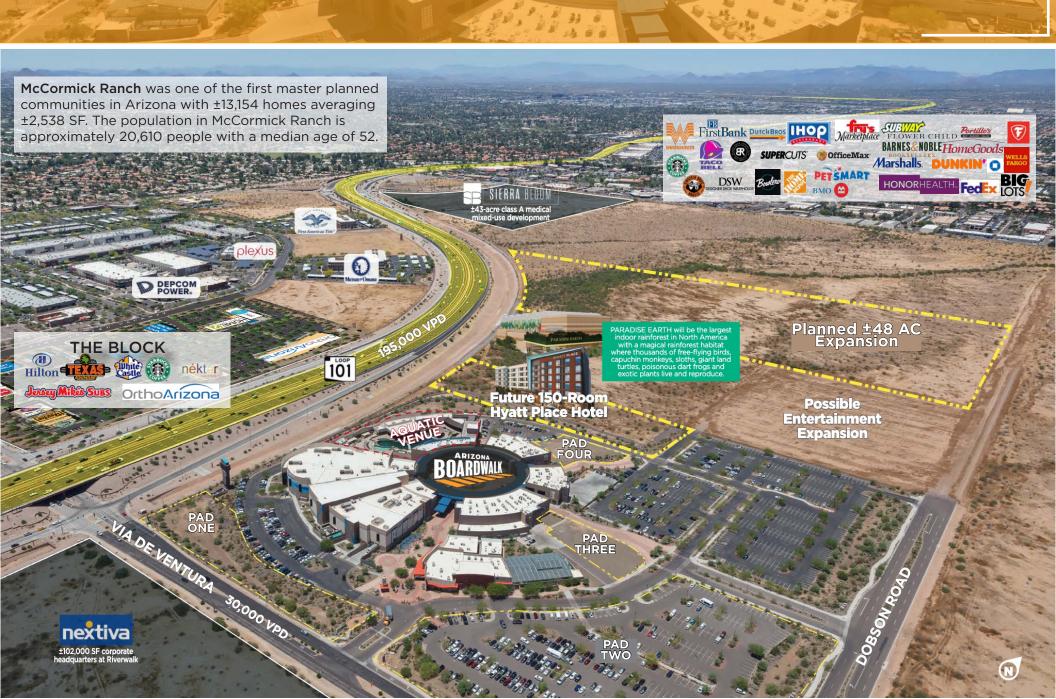

# BOARDWALK

is a one of kind entertainment destination visited by with over 1.5 million people annually

- ±75,000 SF OF RETAIL & DINING
- ATTRACTIONS & EXHIBITIONS
- WATER FEATURES
- ±35 ACRES OF LAND
- PLANS FOR ADDITIONAL ±40
  ACRES OF ENTERTAINMENT AND
  A HYATT HOTEL
- RETAIL SIGNAGE OPTIONS AVAILABLE

IS AMONG THE GREATER
PHOENIX'S TOP
ENTERTAINMENT VENUES.

Located directly off the Loop 101
Freeway in Scottsdale, Arizona — Arizona
Boardwalk is the crown jewel of the
Scottsdale Entertainment Corridor. There
are over 9.5 million visitors within 2 miles
of the Scottsdale Entertainment Corridor,
and over 1.5 million visit the Arizona
Boardwalk complex every year, translating
to over \$1 billion dollars spent in the
immediate area. All this located within
Maricopa County, the fastest growing
Country in the United States.

### LAND AVAILABILITY

SPACE AC

DEVELOPMENT LAND
C-2 ZONING ±48 AC

PAD 1 ±25,000 SF

PAD 2 ±80,000 SF

PAD 3 ±20,000 SF

PAD 4 ±20,000 SF

## AERIAL OVERVIEW

# AERIAL OVERVIEW