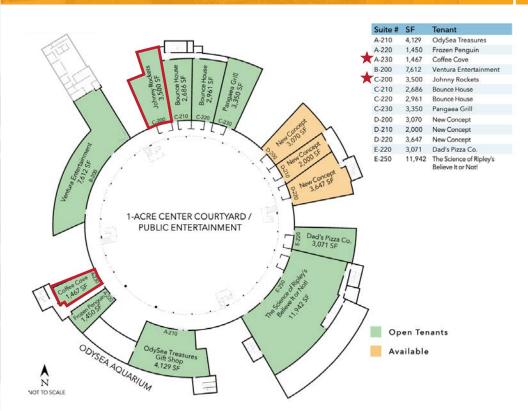

#### **SHOP AVAILABILITY**

SPACE SF

COFFEE COVE ±1,400 SF

POLAR PLAY ±3,200 SF

JOHNNY'S PLAYGROUND ±6,000SF