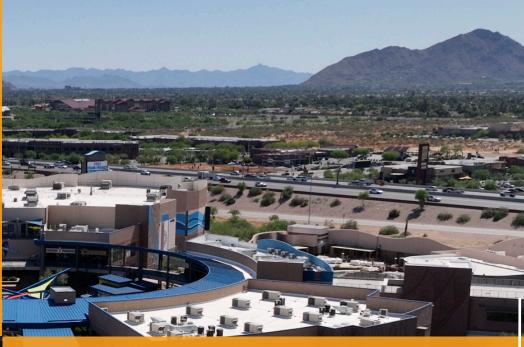

# BOARDWALK

is a one of kind entertainment destination visited by with over 1.5 million people annually





- ±75,000 SF OF RETAIL & DINING
- ATTRACTIONS & EXHIBITIONS
- WATER FEATURES
- ±35 ACRES OF LAND
- PLANS FOR ADDITIONAL ±40
  ACRES OF ENTERTAINMENT AND
  A HYATT HOTEL
- RETAIL SIGNAGE OPTIONS AVAILABLE





IS AMONG THE GREATER
PHOENIX'S TOP
ENTERTAINMENT VENUES.

Located directly off the Loop 101
Freeway in Scottsdale, Arizona — Arizona
Boardwalk is the crown jewel of the
Scottsdale Entertainment Corridor. There
are over 9.5 million visitors within 2 miles
of the Scottsdale Entertainment Corridor,
and over 1.5 million visit the Arizona
Boardwalk complex every year, translating
to over \$1 billion dollars spent in the
immediate area. All this located within
Maricopa County, the fastest growing
Country in the United States.























# FLOOR PLAN SECOND LEVEL

# FLOOR PLAN