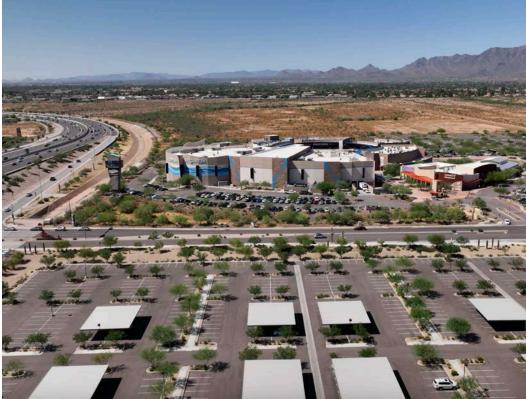

# BOARDWALK

is a one of kind entertainment destination visited by with over 1.5 million people annually

- ±75,000 SF OF RETAIL & DINING
- ATTRACTIONS & EXHIBITIONS
- WATER FEATURES
- ±35 ACRES OF LAND
- PLANS FOR ADDITIONAL ±40
  ACRES OF ENTERTAINMENT AND
  A HYATT HOTEL
- RETAIL SIGNAGE OPTIONS AVAILABLE

# AERIAL OVERVIEW