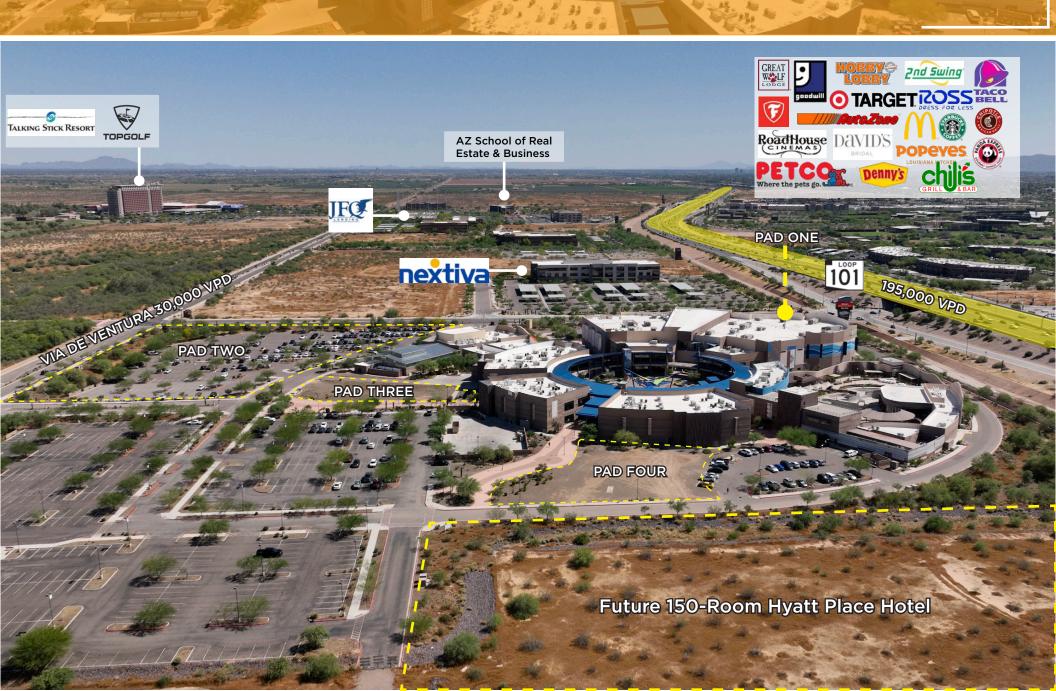

### LAND AVAILABILITY

SPACE AC

DEVELOPMENT LAND
C-2 ZONING ±48 AC

PAD 1 ±25,000 SF

PAD 2 ±80,000 SF

PAD 3 ±20,000 SF

PAD 4 ±20,000 SF

## AERIAL OVERVIEW

# AERIAL OVERVIEW