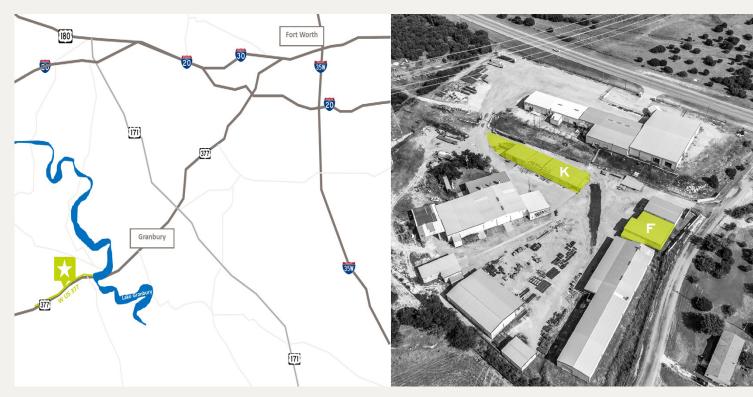

### LOCATION HIGHLIGHTS

377 just west of Granbury past road side park on the right. This property is located about 40 minutes from Fort Worth.

Parker Lancarte parker@lancartecre.com | 817-692-0610

4400 W US 377 Granbury, TX 76049