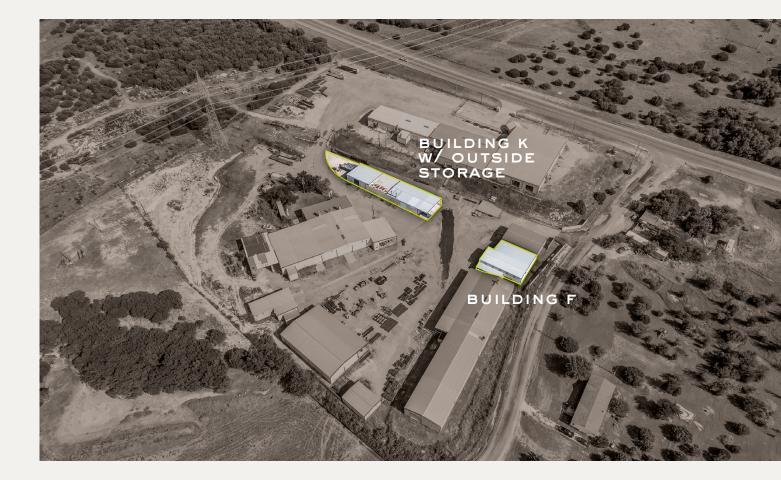

### PROPERTY HIGHLIGHTS

- 3,766 6,468 SF
- Outside Storage Bldg K
- Security Fenced around entire property
- 3 Phase Power
- Overhead Cranes (details on summary)
- Grade Level Overhead Doors
- City water and Trinity well
- No Zoning
- 15'-16' Clear Height

#### AVAILABLE SPACE

Building K: 6,468 SF

Paint Booth 1-ton Crane 1 Overhead Door (12x12) Covered Outside Storage

Building F: 3,352 SF 1-ton Crane Wash Bay

1 Overhead Doors Covered Outside Storage

### BUILDING SUMMARY

| Building   | SF       | Total Amps | Cranes Capacity |
|------------|----------|------------|-----------------|
| Building F | 3,352 SF | 225 Amps   | 1-ton Crane     |
| Building K | 6,468 SF | 225 Amps   | 1 1-ton Crane   |