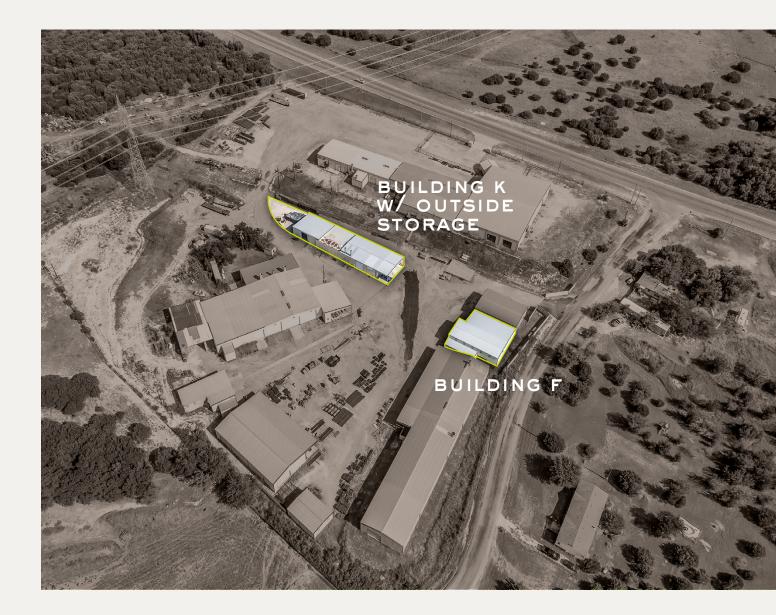

### PROPERTY HIGHLIGHTS

- 3,766 6,468 SF
- Outside Storage Bldg K
- Security Fenced around entire property
- 3 Phase Power
- Overhead Cranes (details on summary)
- Grade Level Overhead Doors
- City water and Trinity well
- No Zoning
- 15'-16' Clear Height

#### AVAILABLE SPACE

Building K: 6,468 SF

Paint Booth 1-ton Crane 1 Overhead Door (12x12) Covered Outside Storage

Building F: 3,352 SF 1-ton Crane Wash Bay

1 Overhead Doors Covered Outside Storage

### BUILDING SUMMARY

| Building   | SF       | Total Amps | Cranes Capacity |
|------------|----------|------------|-----------------|
| Building F | 3,352 SF | 225 Amps   | 1-ton Crane     |
| Building K | 6,468 SF | 225 Amps   | 1 1-ton Crane   |