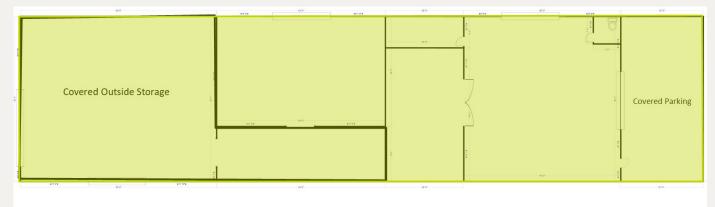

### FLOOR PLANS

#### SUITE K

Parker Lancarte parker@lancartecre.com | 817-692-0610

#### AVAILABLE SPACE

Building K: 6,468 SF

Paint Booth 1-ton Crane 1 Overhead Door (12x12) Covered Outside Storage

Building F: 3,352 SF 1-ton Crane Wash Bay

1 Overhead Doors Covered Outside Storage

### BUILDING SUMMARY

| Building   | SF       | Total Amps | Cranes Capacity |
|------------|----------|------------|-----------------|
| Building F | 3,352 SF | 225 Amps   | 1-ton Crane     |
| Building K | 6,468 SF | 225 Amps   | 1 1-ton Crane   |