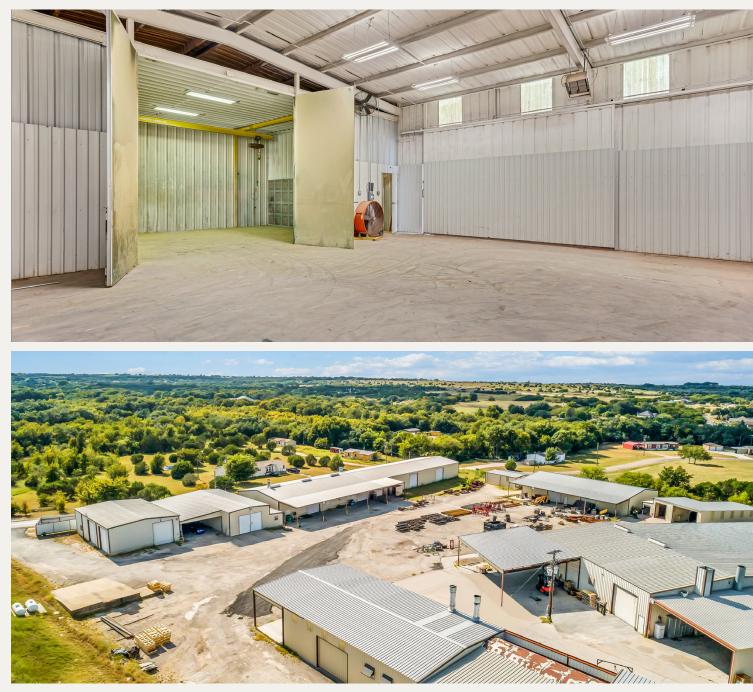

AVAILABLE SPACE

Building K: 6,468 SF

Paint Booth 1-ton Crane 1 Overhead Door (12x12) Covered Outside Storage

Building F: 3,352 SF 1-ton Crane Wash Bay

1 Overhead Doors Covered Outside Storage

### LOCATION HIGHLIGHTS

377 just west of Granbury past road side park on the right. This property is located about 40 minutes from Fort Worth.



Parker Lancarte parker@lancartecre.com | 817-692-0610

4400 W US 377 Granbury, TX 76049

### BUILDING SUMMARY



| Building   | SF       | Total Amps | Cranes Capacity |
|------------|----------|------------|-----------------|
| Building F | 3,352 SF | 225 Amps   | 1-ton Crane     |
| Building K | 6,468 SF | 225 Amps   | 1 1-ton Crane   |



Parker Lancarte parker@lancartecre.com | 817-692-0610

4400 W US 377 Granbury, TX 76049

#### PHOTOS

SUITE K





Parker Lancarte parker@lancartecre.com | 817-692-0610

### FLOOR PLANS

#### SUITE F



#### SUITE K





Parker Lancarte parker@lancartecre.com | 817-692-0610



## LANCARTE COMMERCIAL

Parker Lancarte parker@lancartecre.com | 817-692-0610

LanCarteCRE.com 2627 Tillar Street, Suite 121 | Fort Worth, TX 76107

RELENTLESSLY PURSUING WHAT MATTERS.

The information provided herein was obtained from sources believed to be reliable. However, LanCarte Commercial makes no guaranties, warranties or representations as to the completeness or accuracy thereof. The presentation of this property is submitted subject to errors, omissions, change of price or conditions, prior to sale or lease, or withdrawal without notice. Copyright 2023 LanCarte Commercial Real Estate, LLC.