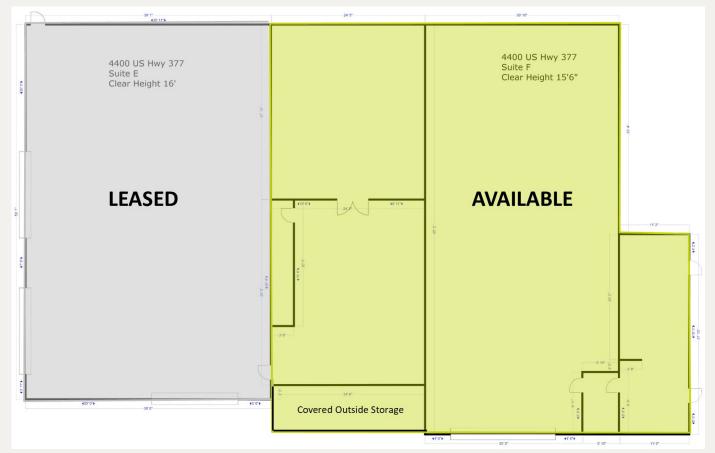

### FLOOR PLANS

#### SUITE F

#### AVAILABLE SPACE

Building K: 6,468 SF

Paint Booth 1-ton Crane 1 Overhead Door (12x12) Covered Outside Storage

Building F: 3,352 SF 1-ton Crane Wash Bay

1 Overhead Doors Covered Outside Storage

### BUILDING SUMMARY

| Building   | SF       | Total Amps | Cranes Capacity |
|------------|----------|------------|-----------------|
| Building F | 3,352 SF | 225 Amps   | 1-ton Crane     |
| Building K | 6,468 SF | 225 Amps   | 1 1-ton Crane   |