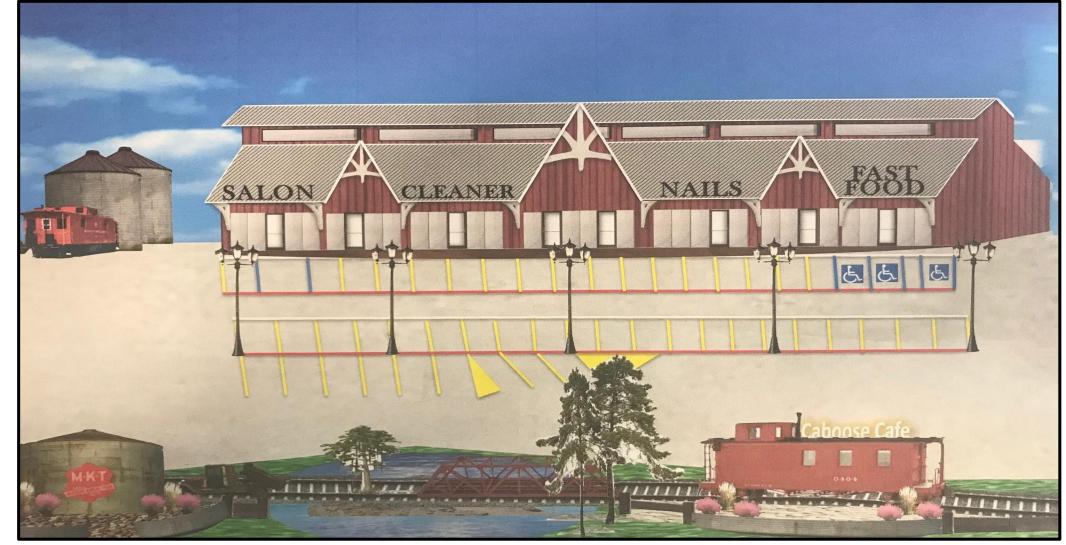

## **Property Overview**

- New construction
- White box complete
- 1,500 SF space and up
- Full Eastex Freeway frontage for visibility
- Easy access from busy Hwy 69/96/287 (over 46,000 vehicles per day)
- Anchor tenant spaces available
- Restaurant space available with Drive Through lane
- Large parking lot
- Zoned: GC-MD (General Commercial)

## THE TRAIN STATION LAYOUT

| AVAILABLE         | AVAILABLE         | AVAILABLE         | AVAILABLE         | AVAILABLE         | AVAILABLE        | AVAILABLE         | AVAILABLE         |
|-------------------|-------------------|-------------------|-------------------|-------------------|------------------|-------------------|-------------------|
| Ste. C<br>1,500SF | Ste. D<br>1,500SF | Ste. E<br>1,500SF | Ste. F<br>1,500SF | Ste. G<br>1,500SF | Ste.H<br>1,500SF | Ste. I<br>1,500SF | Ste. J<br>1,500SF |
|                   |                   |                   |                   |                   |                  |                   |                   |