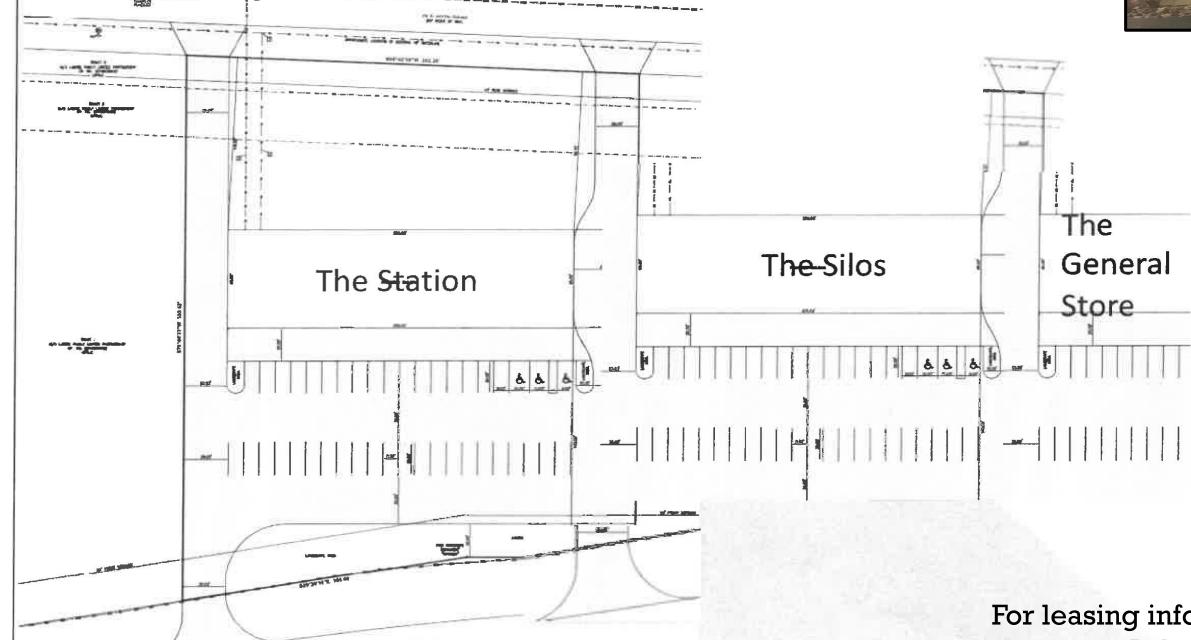

## THE TRAIN STATION LAYOUT

| AVAILABLE         | AVAILABLE         | AVAILABLE         | AVAILABLE         | AVAILABLE         | AVAILABLE        | AVAILABLE         | AVAILABLE         |
|-------------------|-------------------|-------------------|-------------------|-------------------|------------------|-------------------|-------------------|
| Ste. C<br>1,500SF | Ste. D<br>1,500SF | Ste. E<br>1,500SF | Ste. F<br>1,500SF | Ste. G<br>1,500SF | Ste.H<br>1,500SF | Ste. I<br>1,500SF | Ste. J<br>1,500SF |
|                   |                   |                   |                   |                   |                  |                   |                   |

For leasing information please contact Labrie Properties at 409-796-1020 or 409-749-0102