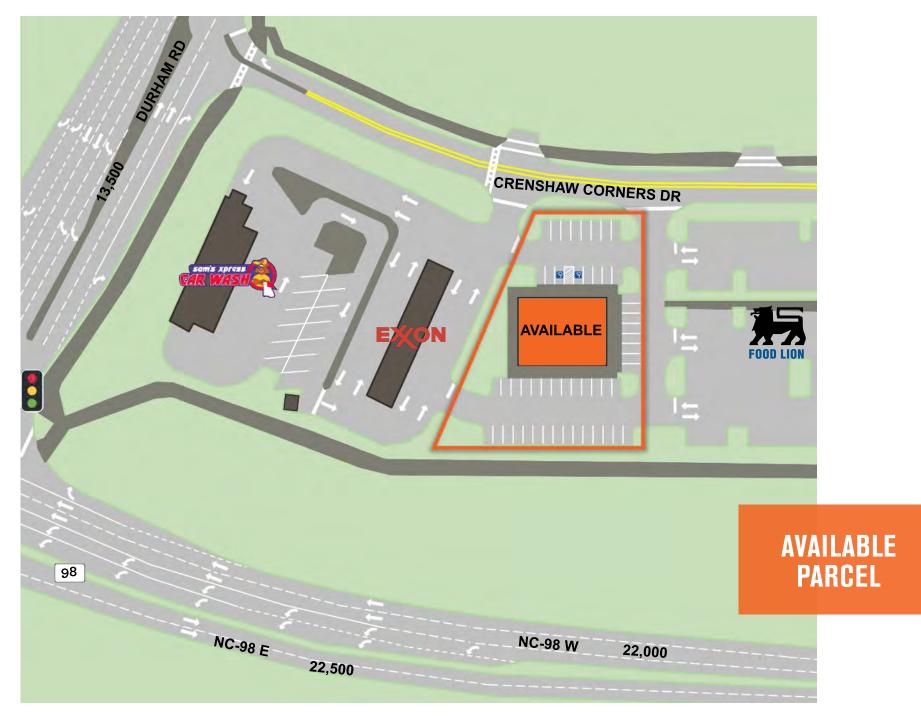

include:





















# AREAOVERVIEW



# ACCESSPOINTS

## CRENSHAW CORNERS | WAKE FOREST, NC DEMOGRAPHIC COMPARISON

|   |                                | 5 MIN     | 10 MIN    | 15 MIN    |
|---|--------------------------------|-----------|-----------|-----------|
|   | 2024<br>Population Density     | 11,755    | 61,294    | 165,100   |
|   | 2024 Daytime Population        | 11,445    | 58,385    | 140,662   |
| P | 2024 Daytime Worker Population | 6,139     | 30,058    | 65,772    |
| 4 | 2024<br>Households             | 4,617     | 23,508    | 60,878    |
|   | 2024<br>Median HH Income       | \$128,242 | \$121,442 | 120,109   |
|   | 2024 Average HH Income         | \$165,679 | \$160,775 | \$157,439 |

TSCG.COM | CRENSHAW CORNERS

### **RETAIL BUILDING OPTION - SITE PLAN**



### **DRIVE THRU OPTION - SITE PLAN**





### **EXCLUSIVE AGENT(S):**

**JEFF NIMMER, CCIM** 

jeff.nimmer@tscg.com 919.380.8041 TAYLOR DROUILLARD

taylor.drouillard@tscg.com 919.380.8041 **JACOB MULL** 

jacob.mull@tscg.com 919.380.8041 4601 SIX FORKS RD SUITE 405 919.380.8041 TSCG.COM