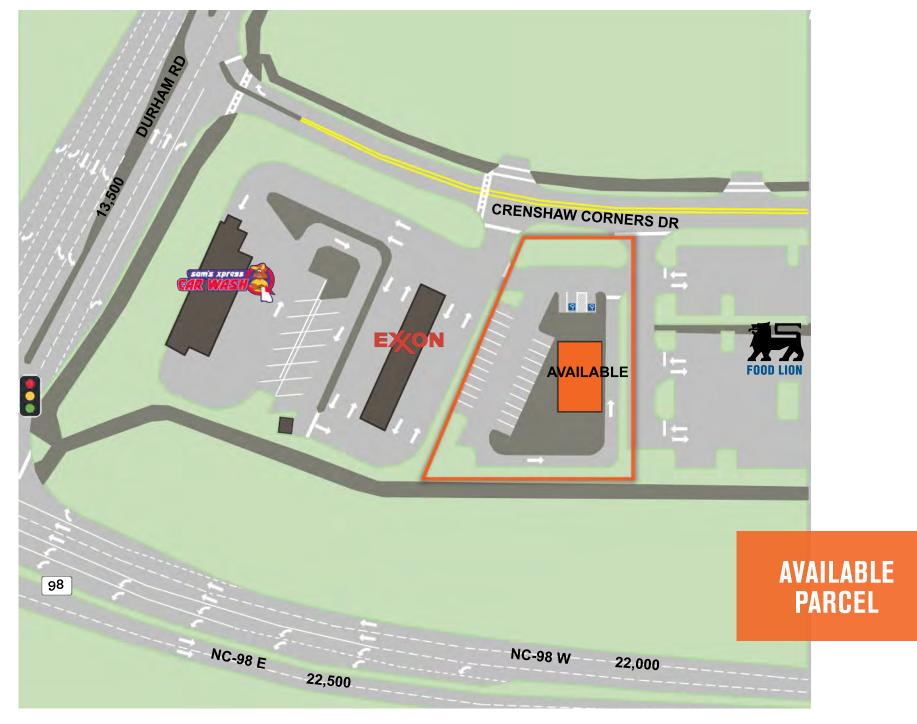

IEW



# ACCESSPOINTS

## CRENSHAW CORNERS | WAKE FOREST, NC DEMOGRAPHIC COMPARISON

|   |                                | 5 MIN     | 10 MIN    | 15 MIN    |
|---|--------------------------------|-----------|-----------|-----------|
|   | 2024<br>Population Density     | 11,755    | 61,294    | 165,100   |
|   | 2024 Daytime Population        | 11,445    | 58,385    | 140,662   |
| P | 2024 Daytime Worker Population | 6,139     | 30,058    | 65,772    |
| 4 | 2024<br>Households             | 4,617     | 23,508    | 60,878    |
|   | 2024<br>Median HH Income       | \$128,242 | \$121,442 | 120,109   |
|   | 2024 Average HH Income         | \$165,679 | \$160,775 | \$157,439 |

TSCG.COM | CRENSHAW CORNERS

### **RETAIL BUILDING OPTION - SITE PLAN**



### **DRIVE THRU OPTION - SITE PLAN**





### **EXCLUSIVE AGENT(S):**

**JEFF NIMMER, CCIM** 

jeff.nimmer@tscg.com 919.380.8041 TAYLOR DROUILLARD

taylor.drouillard@tscg.com 919.380.8041 **JACOB MULL** 

jacob.mull@tscg.com 919.380.8041 4601 SIX FORKS RD SUITE 405 919.380.8041 TSCG.COM