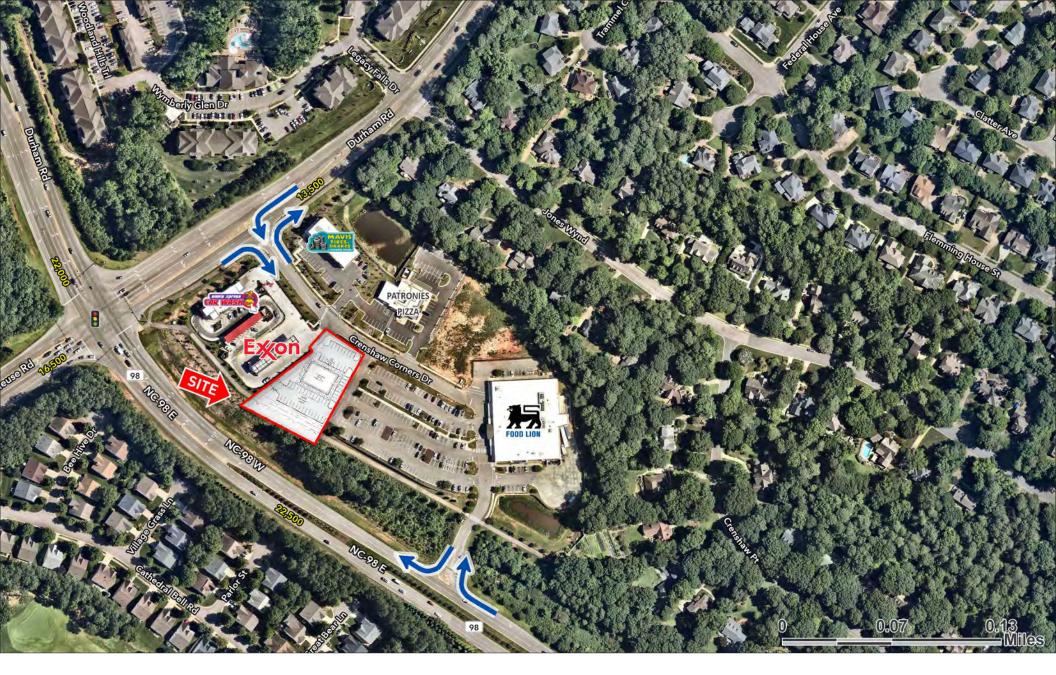

### **PROPERTY OVERVIEW**

Prime outparcel opportunity located off Hwy 98 and Durham Rd in Wake Forest. The site offers A+ road frontage and visibility, plus has close proximity to US 1/Capital Blvd

### **PROPERTY HIGHLIGHTS**

- Parcel Size: 1 Acre
- **Grocery** anchored outparcel
- 22,500 AADT on NC-98 | 16,500 AADT on Old Falls of Neuse Rd | 13,500 AADT on Durham Rd
- Median Household Income: 1 mile, \$127,059
- Area Retailers include:

# ACCESSPOINTS