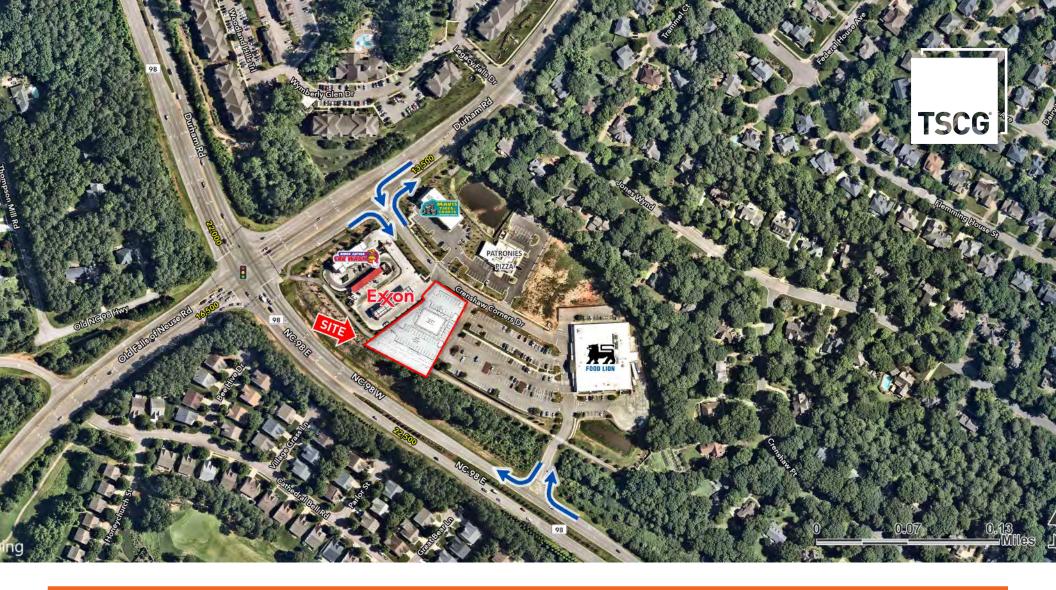

### **PROPERTY OVERVIEW**

Prime outparcel opportunity located off Hwy 98 and Durham Rd in Wake Forest. The site offers A+ road frontage and visibility, plus has close proximity to US 1/Capital Blvd

### **PROPERTY HIGHLIGHTS**

- Parcel Size: 1 Acre
- **Grocery** anchored outparcel
- 22,500 AADT on NC-98 | 16,500 AADT on Old Falls of Neuse Rd | 13,500 AADT on Durham Rd
- Median Household Income: 1 mile, \$127,059
- Area Retailers include:

# ACCESSPOINTS