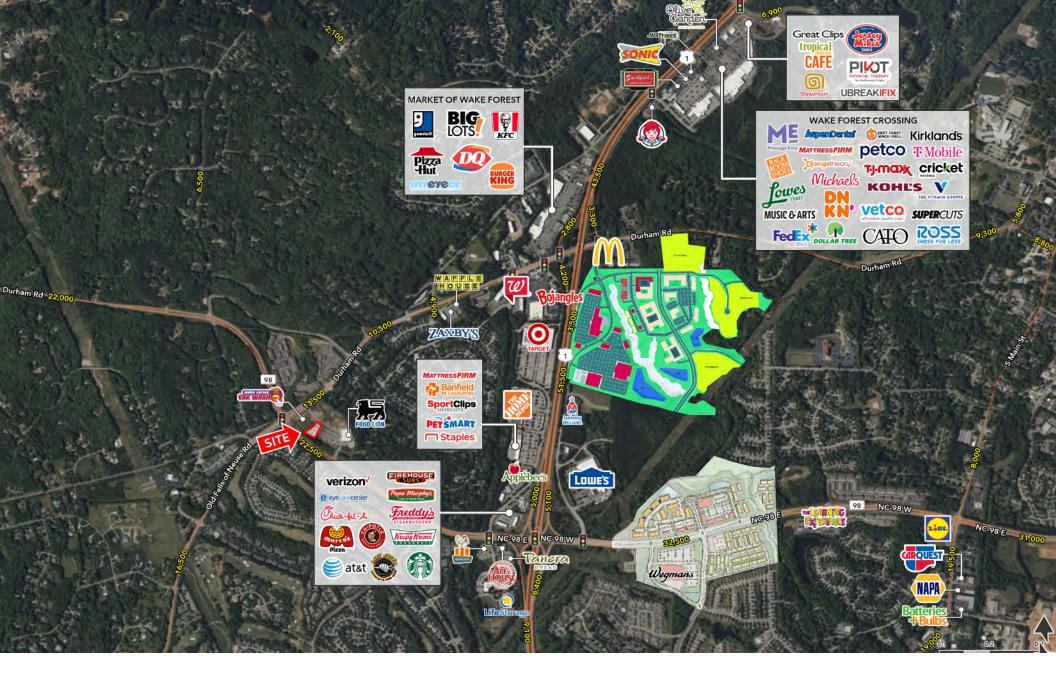

### **PROPERTY HIGHLIGHTS**

- Parcel Size: 1 Acre
- **Grocery** anchored outparcel
- 22,500 AADT on NC-98 | 16,500 AADT on Old Falls of Neuse Rd | 13,500 AADT on Durham Rd
- Median Household Income: 1 mile, \$127,059
- Area Retailers include:

# AREAOVERVIEW