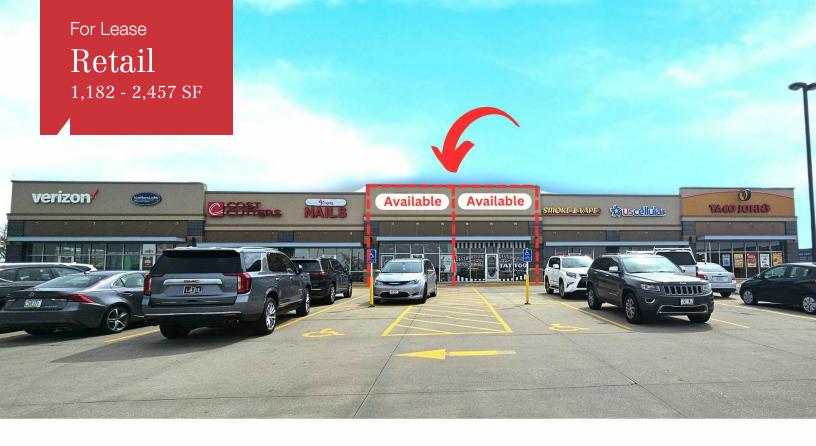

## 250 SE Destination Dr.

Grimes, Iowa 50111

## **Property Highlights**

• Suite 500: 1,275 SF

• Suite 600: 1,182 SF

• Spaces could be combined - 2,457 SF

· Lease Rate: \$25.00/SF NNN

Estimated OPEX: \$8.95/SF (2024)

Grease Interceptor

Co-Tenants include Taco John's, US Cellular, Grimes Smoke and Vape, 4
 Seasons Nails, Cost Cutters, Northern Lights Pizza, and Verizon.

## **Property Description**

NAI lowa Realty Commercial is pleased to offer an interior retail bay in a Wal-Mart shadow anchored strip center in Grimes, IA. The location is ideally positioned in the heart of Grimes' booming retail corridor.

## OFFERING SUMMARY Available SF 1,182 - 2,457 SF Lease Rate \$25.00 SF/yr (NNN) Building Size 13,263 SF

For more information

Jerry Marckres

O: 515 453 5482 jmarckres@iowarealtycommercial.com