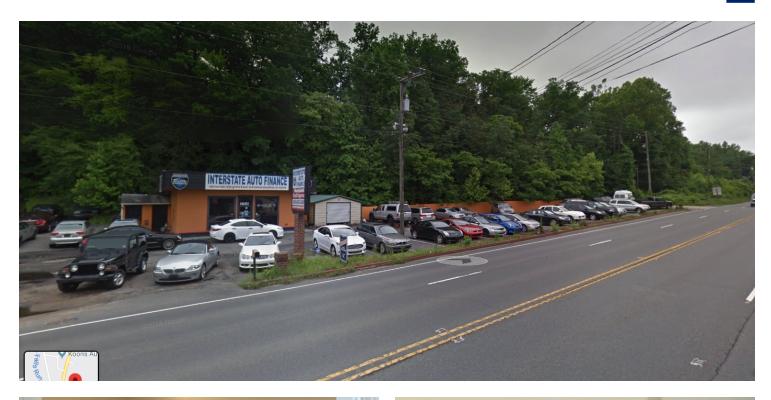

# **CAMBRIDGE ST - AUTO SALES**

226 Cambridge St Fredericksburg, VA 22405

AVAILABLE SPACE 884 SF Office Only \$4,700 month

ARFA

RARE - Car Lot in Stafford County
Park over 35 Cars
Located on Rt 1 just 3/4 of a mile from Downtown Fredericksburg
Excellent Frontage on Rt 1
Only 15 minutes to Manheim Auto Auction

# PROPERTY OVERVIEW

RARE - Car Lot in Stafford County Park over 35 cars Zoned for Car Sales Just 3/4 mile to Downtown Fredericksburg Only 15 minutes to Manheim Auto Auction

### **PROPERTY HIGHLIGHTS**

- Nicely finished interior
- Two offices and reception area
- Small garage onsite for detail work
- Large monument sign on Rt 1e
- Great signage on building

CBCWORLDWIDE.COM

Carl Braun 540.842.7551 cbraun@cbecommercial.com