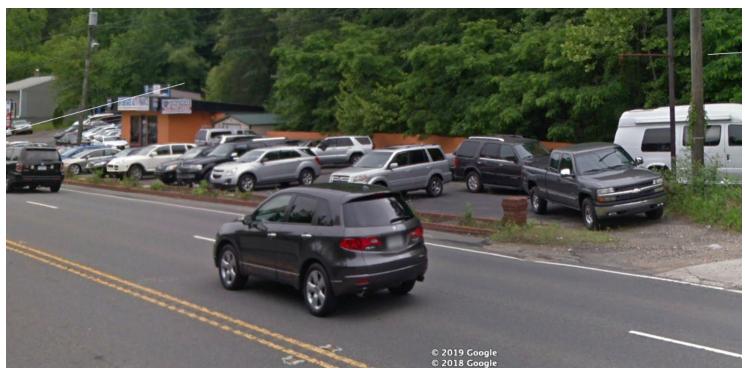

# **CAMBRIDGE ST - AUTO SALES**

226 Cambridge St Fredericksburg, VA 22405

AVAILABLE SPACE 884 SF Office Only \$4,700 month

ARFA

RARE - Car Lot in Stafford County
Park over 35 Cars
Located on Rt 1 just 3/4 of a mile from Downtown Fredericksburg
Excellent Frontage on Rt 1
Only 15 minutes to Manheim Auto Auction

# PROPERTY OVERVIEW

RARE - Car Lot in Stafford County Park over 35 cars Zoned for Car Sales Just 3/4 mile to Downtown Fredericksburg Only 15 minutes to Manheim Auto Auction