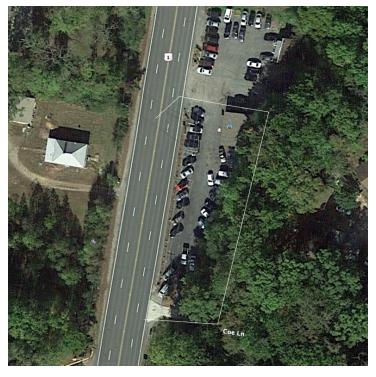

# **CAMBRIDGE ST - AUTO SALES**

226 Cambridge St Fredericksburg, VA 22405

AVAILABLE SPACE 884 SF Office Only \$4,700 month

ARFA

RARE - Car Lot in Stafford County
Park over 35 Cars
Located on Rt 1 just 3/4 of a mile from Downtown Fredericksburg
Excellent Frontage on Rt 1
Only 15 minutes to Manheim Auto Auction

# PROPERTY OVERVIEW

RARE - Car Lot in Stafford County Park over 35 cars Zoned for Car Sales Just 3/4 mile to Downtown Fredericksburg Only 15 minutes to Manheim Auto Auction