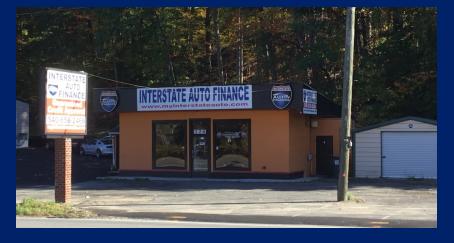

# **CAMBRIDGE ST - AUTO SALES**

226 Cambridge St Fredericksburg, VA 22405

AVAILABLE SPACE 884 SF Office Only \$4,700 month

ARFA

RARE - Car Lot in Stafford County
Park over 35 Cars
Located on Rt 1 just 3/4 of a mile from Downtown Fredericksburg
Excellent Frontage on Rt 1
Only 15 minutes to Manheim Auto Auction

# PROPERTY OVERVIEW

RARE - Car Lot in Stafford County Park over 35 cars Zoned for Car Sales Just 3/4 mile to Downtown Fredericksburg Only 15 minutes to Manheim Auto Auction

### **PROPERTY HIGHLIGHTS**

- Nicely finished interior
- Two offices and reception area
- Small garage onsite for detail work
- Large monument sign on Rt 1e
- Great signage on building

CBCWORLDWIDE.COM

Carl Braun 540.842.7551 cbraun@cbecommercial.com