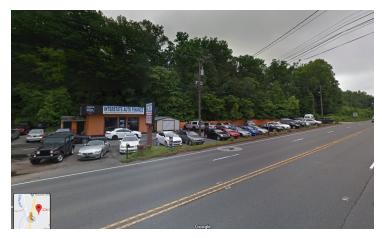

# **CAMBRIDGE ST - AUTO SALES**

226 Cambridge St Fredericksburg, VA 22405

AVAILABLE SPACE 884 SF Office Only \$4,700 month

ARFA

RARE - Car Lot in Stafford County
Park over 35 Cars
Located on Rt 1 just 3/4 of a mile from Downtown Fredericksburg
Excellent Frontage on Rt 1
Only 15 minutes to Manheim Auto Auction

# PROPERTY OVERVIEW

RARE - Car Lot in Stafford County Park over 35 cars Zoned for Car Sales Just 3/4 mile to Downtown Fredericksburg Only 15 minutes to Manheim Auto Auction

### **PROPERTY HIGHLIGHTS**

- Nicely finished interior
- Two offices and reception area
- Small garage onsite for detail work
- Large monument sign on Rt 1e
- Great signage on building

CBCWORLDWIDE.COM

Carl Braun 540.842.7551 cbraun@cbecommercial.com