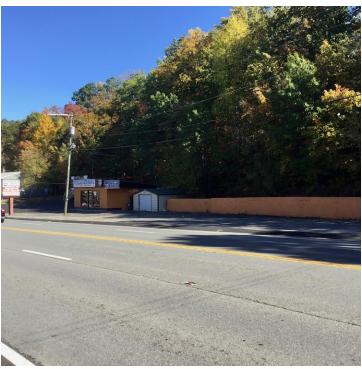

# **CAMBRIDGE ST - AUTO SALES**

226 Cambridge St Fredericksburg, VA 22405

AVAILABLE SPACE 884 SF Office Only \$4,700 month

ARFA

RARE - Car Lot in Stafford County
Park over 35 Cars
Located on Rt 1 just 3/4 of a mile from Downtown Fredericksburg
Excellent Frontage on Rt 1
Only 15 minutes to Manheim Auto Auction

# PROPERTY OVERVIEW

RARE - Car Lot in Stafford County Park over 35 cars Zoned for Car Sales Just 3/4 mile to Downtown Fredericksburg Only 15 minutes to Manheim Auto Auction

### **PROPERTY HIGHLIGHTS**

- Nicely finished interior
- Two offices and reception area
- Small garage onsite for detail work
- Large monument sign on Rt 1e
- Great signage on building

CBCWORLDWIDE.COM

Carl Braun 540.842.7551 cbraun@cbecommercial.com