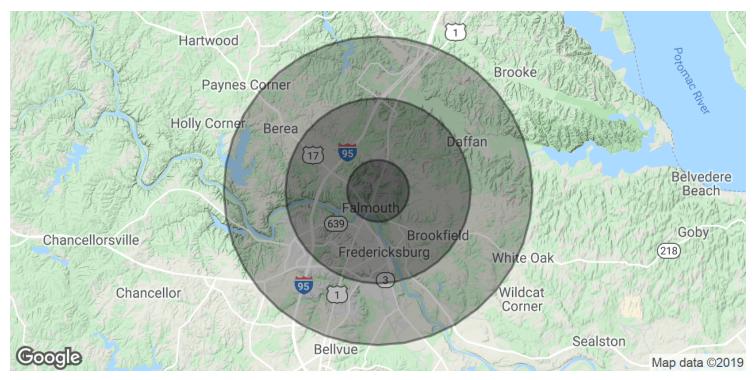

### 226 CAMBRIDGE ST

226 Cambridge St, Fredericksburg, VA 22405

| POPULATION          | 1 MILE    | 3 MILES   | 5 MILES   |
|---------------------|-----------|-----------|-----------|
| Total Population    | 4,115     | 41,645    | 77,294    |
| Median age          | 35.5      | 34.1      | 34.8      |
| Median age (Male)   | 35.6      | 34.0      | 34.4      |
| Median age (Female) | 36.0      | 34.6      | 35.3      |
| HOUSEHOLDS & INCOME | 1 MILE    | 3 MILES   | 5 MILES   |
| Total households    | 1,523     | 15,486    | 28,503    |
| # of persons per HH | 2.7       | 2.7       | 2.7       |
| Average HH income   | \$93,033  | \$81,529  | \$82,730  |
| Average house value | \$307,790 | \$383,220 | \$361,221 |

<sup>\*</sup> Demographic data derived from 2010 US Census

CBCWORLDWIDE.COM

Carl Braun 540.842.7551 cbraun@cbecommercial.com