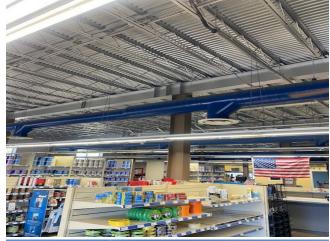

## 3595 Ranch Road 620 South

\$21.00 /SF/YR

Former Kelly Moore Paint retail store with 5,000 sq ft of open floor plan. Exposed ceilings and concrete floors would be great as retail or office space. There are 2 offices in back and 2 private restrooms and a utility room. Great location in the Bee Cave/Lakeway high growth area and high visibility from Ranch Road 620. Approximately 30 minutes to downtown Austin. Call now for more details....

## 3595 Highway 620 S, Austin, TX 78738

Former Kelly Moore Paint retail store with 5,000 sq ft of open floor plan. Exposed ceilings and concrete floors would be great as retail or office space. There are 2 offices in back and 2 private restrooms and a utility room. Great location in the Bee Cave/Lakeway high growth area and high visibility from Ranch Road 620. Approximately 30 minutes to downtown Austin. Call now for more details.