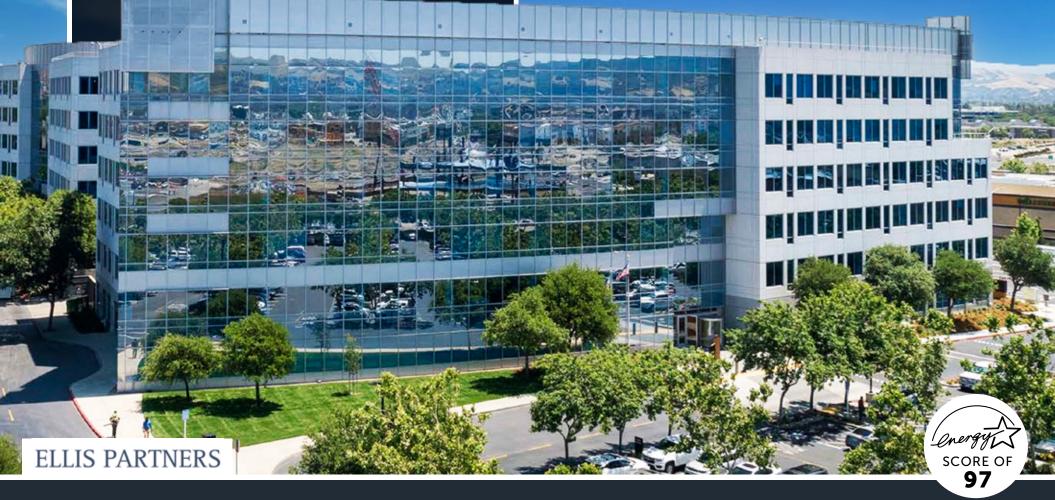

# PARK PLACE DUBLIN, CALIFORNIA

**BEST-IN-CLASS OFFICE** 

**TRANSIT-ORIENTED** 

FLIGHT-TO-QUALITY OPPORTUNITY

# PARK PLACE

Park Place is a +204,000 RSF, six story office building constructed in 2002 and completely renovated in 2018, with the addition of best-inclass amenities. The project is 0.5 miles from the Dublin Pleasanton BART station and immediately adjacent to the Hacienda Drive @ I-580 on/off ramp with immediate proximity to bus transit. Retail and housing surround the project offering employees a complete lifestyle opportunity within walking distance. The project offers an abundance of amenities including a free common conference room, gym with lockers and showers, outdoor tenant gathering area with barbeque and kitchen facilities, lounge, on-grade parking, EV chargers and bike lockers, and a staffed onsite security station.