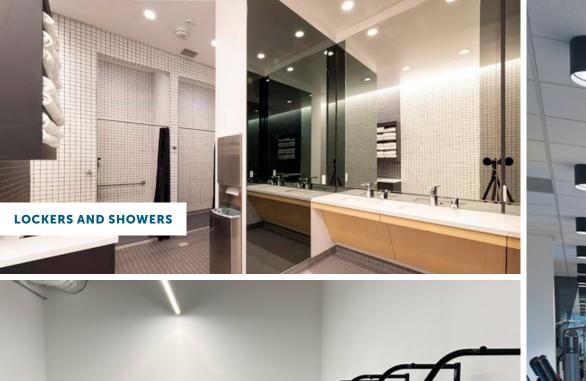

# PARK PLACE

Park Place is a +204,000 RSF, six story office building constructed in 2002 and completely renovated in 2018, with the addition of best-inclass amenities. The project is 0.5 miles from the Dublin Pleasanton BART station and immediately adjacent to the Hacienda Drive @ I-580 on/off ramp with immediate proximity to bus transit. Retail and housing surround the project offering employees a complete lifestyle opportunity within walking distance. The project offers an abundance of amenities including a free common conference room, gym with lockers and showers, outdoor tenant gathering area with barbeque and kitchen facilities, lounge, on-grade parking, EV chargers and bike lockers, and a staffed onsite security station.