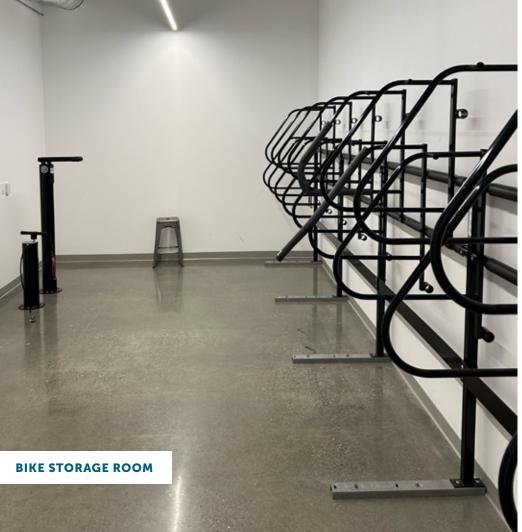

# PARK PLACE

Park Place is a +204,000 RSF, six story office building constructed in 2002 and completely renovated in 2018, with the addition of best-inclass amenities. The project is 0.5 miles from the Dublin Pleasanton BART station and immediately adjacent to the Hacienda Drive @ I-580 on/off ramp with immediate proximity to bus transit. Retail and housing surround the project offering employees a complete lifestyle opportunity within walking distance. The project offers an abundance of amenities including a free common conference room, gym with lockers and showers, outdoor tenant gathering area with barbeque and kitchen facilities, lounge, on-grade parking, EV chargers and bike lockers, and a staffed onsite security station.