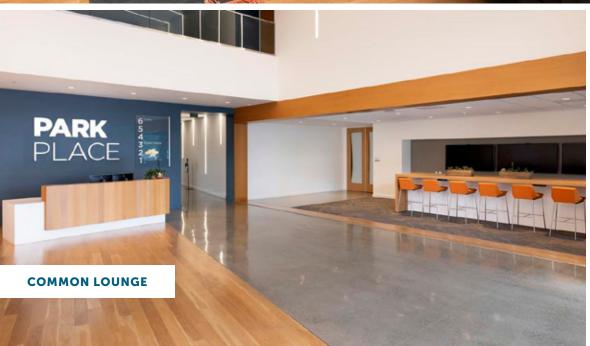

# PARK PLACE

Park Place is a +204,000 RSF, six story office building constructed in 2002 and completely renovated in 2018, with the addition of best-inclass amenities. The project is 0.5 miles from the Dublin Pleasanton BART station and immediately adjacent to the Hacienda Drive @ I-580 on/off ramp with immediate proximity to bus transit. Retail and housing surround the project offering employees a complete lifestyle opportunity within walking distance. The project offers an abundance of amenities including a free common conference room, gym with lockers and showers, outdoor tenant gathering area with barbeque and kitchen facilities, lounge, on-grade parking, EV chargers and bike lockers, and a staffed onsite security station.