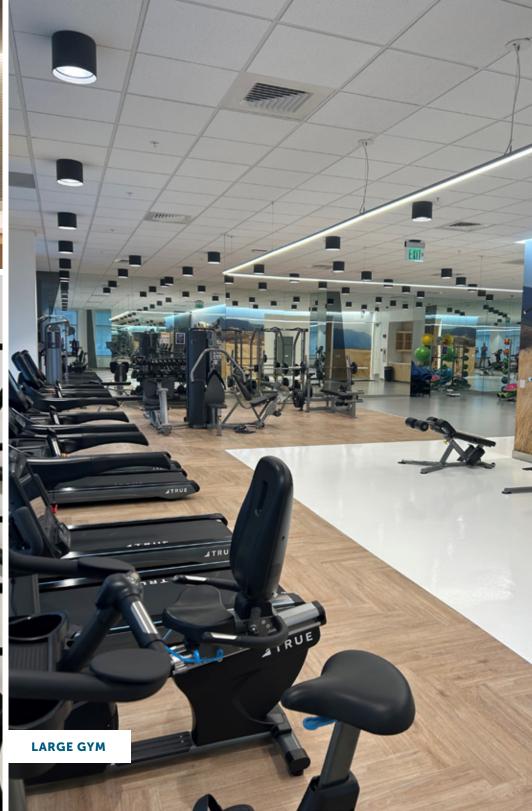

# PARK PLACE

Park Place is a +204,000 RSF, six story office building constructed in 2002 and completely renovated in 2018, with the addition of best-inclass amenities. The project is 0.5 miles from the Dublin Pleasanton BART station and immediately adjacent to the Hacienda Drive @ I-580 on/off ramp with immediate proximity to bus transit. Retail and housing surround the project offering employees a complete lifestyle opportunity within walking distance. The project offers an abundance of amenities including a free common conference room, gym with lockers and showers, outdoor tenant gathering area with barbeque and kitchen facilities, lounge, on-grade parking, EV chargers and bike lockers, and a staffed onsite security station.