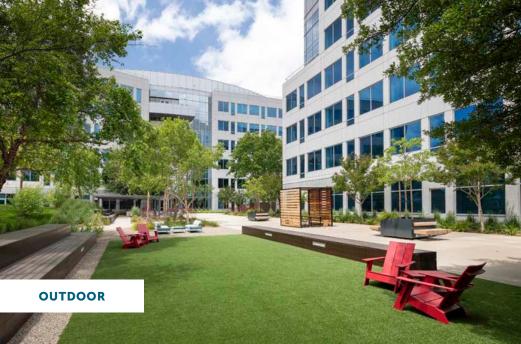

# PARK PLACE

Park Place is a +204,000 RSF, six story office building constructed in 2002 and completely renovated in 2018, with the addition of best-inclass amenities. The project is 0.5 miles from the Dublin Pleasanton BART station and immediately adjacent to the Hacienda Drive @ I-580 on/off ramp with immediate proximity to bus transit. Retail and housing surround the project offering employees a complete lifestyle opportunity within walking distance. The project offers an abundance of amenities including a free common conference room, gym with lockers and showers, outdoor tenant gathering area with barbeque and kitchen facilities, lounge, on-grade parking, EV chargers and bike lockers, and a staffed onsite security station.