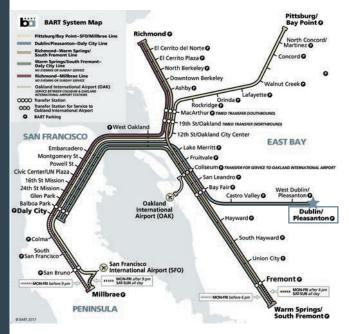

### **BART Travel Times**

| Destination                     | Travel Times |
|---------------------------------|--------------|
| Dublin BART Station             | 3 min.       |
| West Dublin/Pleasanton          | 3 min.       |
| Castro Valley                   | 15 min.      |
| Bay Fair                        | 20 min.      |
| San Leandro                     | 23 min.      |
| Oakland Airport                 | 46 min.      |
| 12th Street/Oakland City Center | 40 min.      |
| San Francisco Downtown          | 50 min.      |