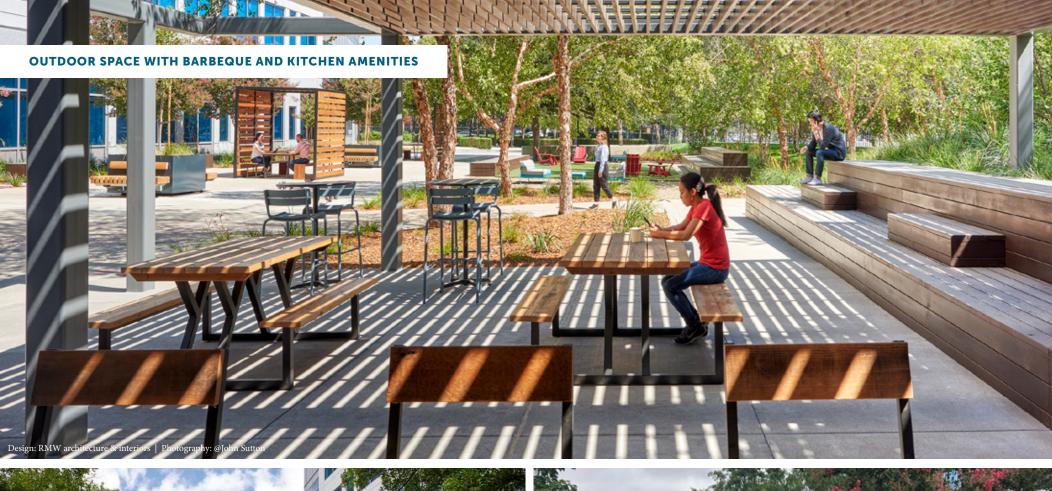

# PARK PLACE

Park Place is a +204,000 RSF, six story office building constructed in 2002 and completely renovated in 2018, with the addition of best-inclass amenities. The project is 0.5 miles from the Dublin Pleasanton BART station and immediately adjacent to the Hacienda Drive @ I-580 on/off ramp with immediate proximity to bus transit. Retail and housing surround the project offering employees a complete lifestyle opportunity within walking distance. The project offers an abundance of amenities including a free common conference room, gym with lockers and showers, outdoor tenant gathering area with barbeque and kitchen facilities, lounge, on-grade parking, EV chargers and bike lockers, and a staffed onsite security station.