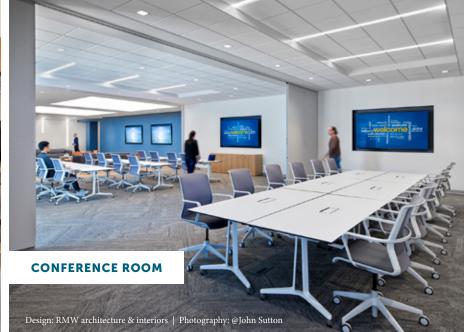

# PARK PLACE

Park Place is a +204,000 RSF, six story office building constructed in 2002 and completely renovated in 2018, with the addition of best-inclass amenities. The project is 0.5 miles from the Dublin Pleasanton BART station and immediately adjacent to the Hacienda Drive @ I-580 on/off ramp with immediate proximity to bus transit. Retail and housing surround the project offering employees a complete lifestyle opportunity within walking distance. The project offers an abundance of amenities including a free common conference room, gym with lockers and showers, outdoor tenant gathering area with barbeque and kitchen facilities, lounge, on-grade parking, EV chargers and bike lockers, and a staffed onsite security station.