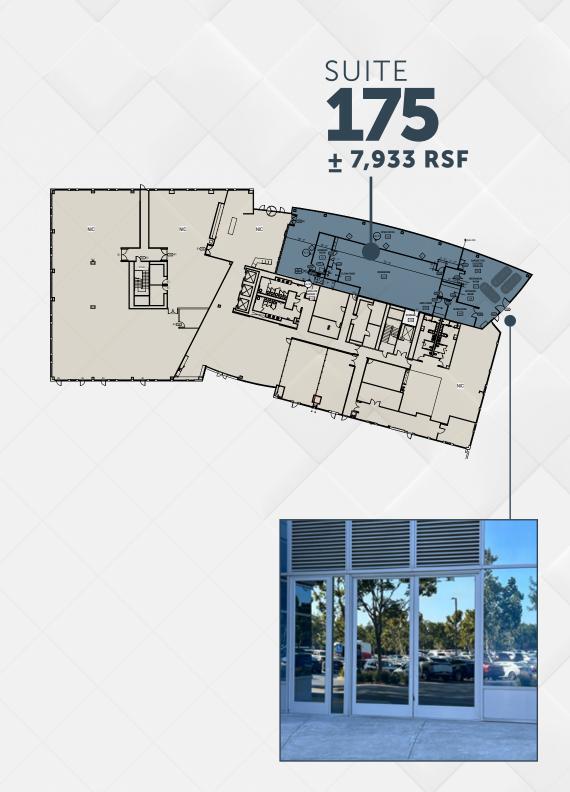

# **175**

# ±7,933 RSF

- Exterior double man full height doors offering 10 foot tall by 9 foot wide clearance and drive up access
- Warehouse space with 13+ foot clear height in Class A building
- Ground floor, internal double door entry from building lobby
- Significant glass line
- Space in warm shell condition