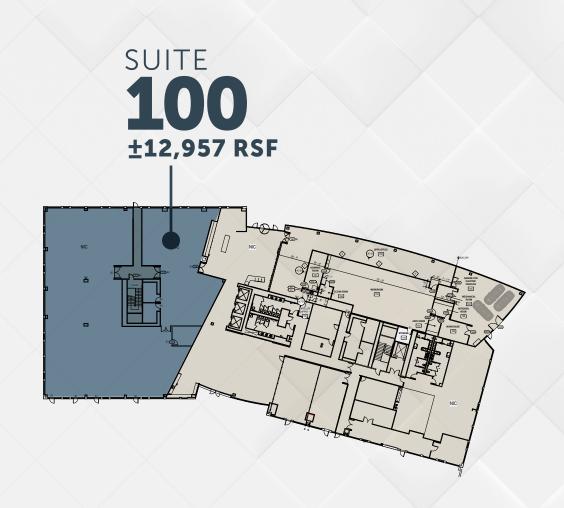

# **100**

# **±12,957 RSF** (DIVISIBLE)

- Ground floor, double door entry from building lobby
- High clear height
- Significant glass line
- Space in warm shell condition