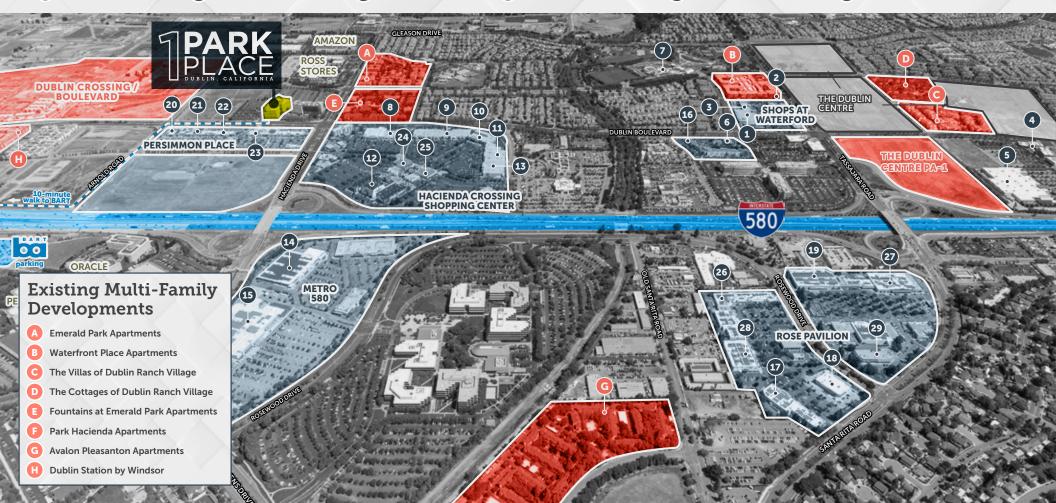

# 1 Park Place Offers Immediate Proximity To Transit, Multi-Family Housing, and Retail & Dining Amenities

#### Retail / Entertainment

- Safeway
- **Peets Coffee**
- Starbucks
- **Buffalo Wild Wings** 9
- Lowe's

- Bank of America
- **Dublin Waterpark**
- PGA Tour Superstore 13
- Barnes & Noble
- **Old Navy**

- T.J. Maxx
- Regal Stadium 20
- **Best Buy**
- Kohl's
- Walmart

- Koi Palace / Ulferts Center
- **Trader Joe's**
- **CVS**
- Macys
- **HomeGoods**

- **Nordstrom Rack**
- Chipotle
- Whole Foods
- **Five Guys Burgers**
- **Cold Stone Creamery**
- Vim + Vigor Fitness
- 99 Ranch Market
- **Restoration Hardware Outlet**
- **Baskin Robbins**
- **Cold Stone Creamery**

## **LOCAL AMENITIES**