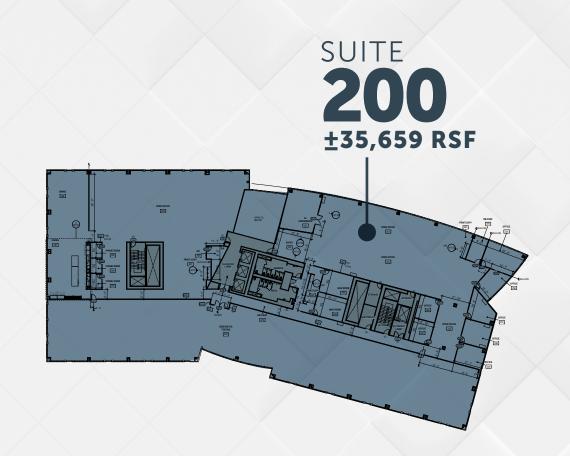

# 200 200

# ±35,659 RSF

- Full floor opportunity with ample open space and private office / conference room facilities
- Improved finishes
- Abundant, four sides of window line with ample natural light
- Dedicated restrooms for the floor