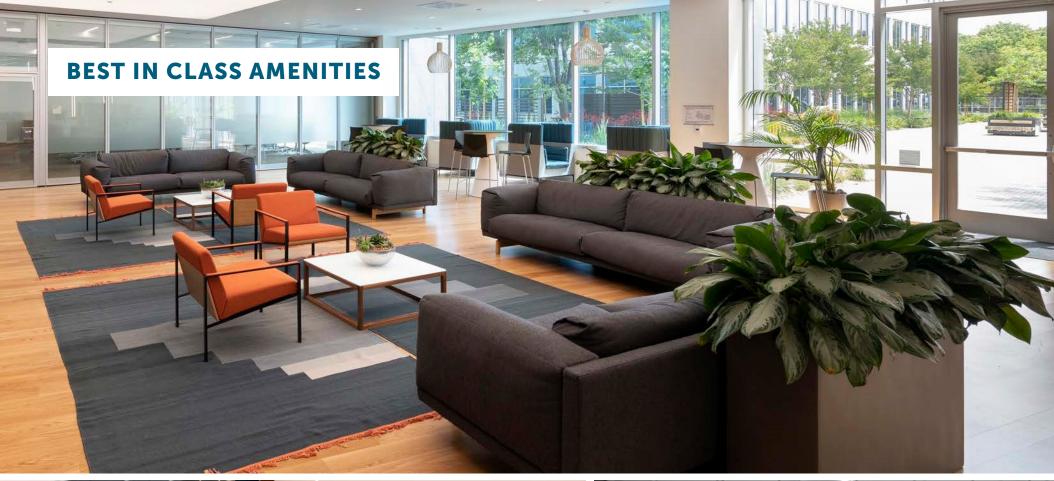

# PARK PLACE

Park Place is a +204,000 RSF, six story office building constructed in 2002 and completely renovated in 2018, with the addition of best-inclass amenities. The project is 0.5 miles from the Dublin Pleasanton BART station and immediately adjacent to the Hacienda Drive @ I-580 on/off ramp with immediate proximity to bus transit. Retail and housing surround the project offering employees a complete lifestyle opportunity within walking distance. The project offers an abundance of amenities including a free common conference room, gym with lockers and showers, outdoor tenant gathering area with barbeque and kitchen facilities, lounge, on-grade parking, EV chargers and bike lockers, and a staffed onsite security station.