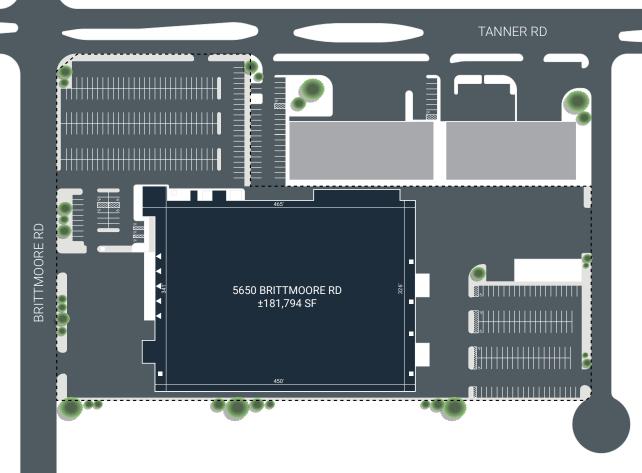

## **Building Features**

| Building Features                      |                                                |
|----------------------------------------|------------------------------------------------|
| Building Address                       | 5650 Brittmoore Rd, Houston, TX                |
| Year Built                             | 2004                                           |
| Land AC                                | ±9.5 Acres                                     |
| Building Square Feet                   | 181,794                                        |
| Overhead Cranes                        | 11 (three, 20-ton; six,<br>10-ton; two, 5-ton) |
| Rent PSF/MO<br>(as of 1/1/25)          | \$1.07                                         |
| Rent Escalations                       | 3.0%                                           |
| Lease Start                            | 5/1/2023                                       |
| Remaining Lease Term<br>(as of 1/1/25) | 8.3 Years                                      |

▲ DOCK DOOR
■ DRIVE-IN DOOR