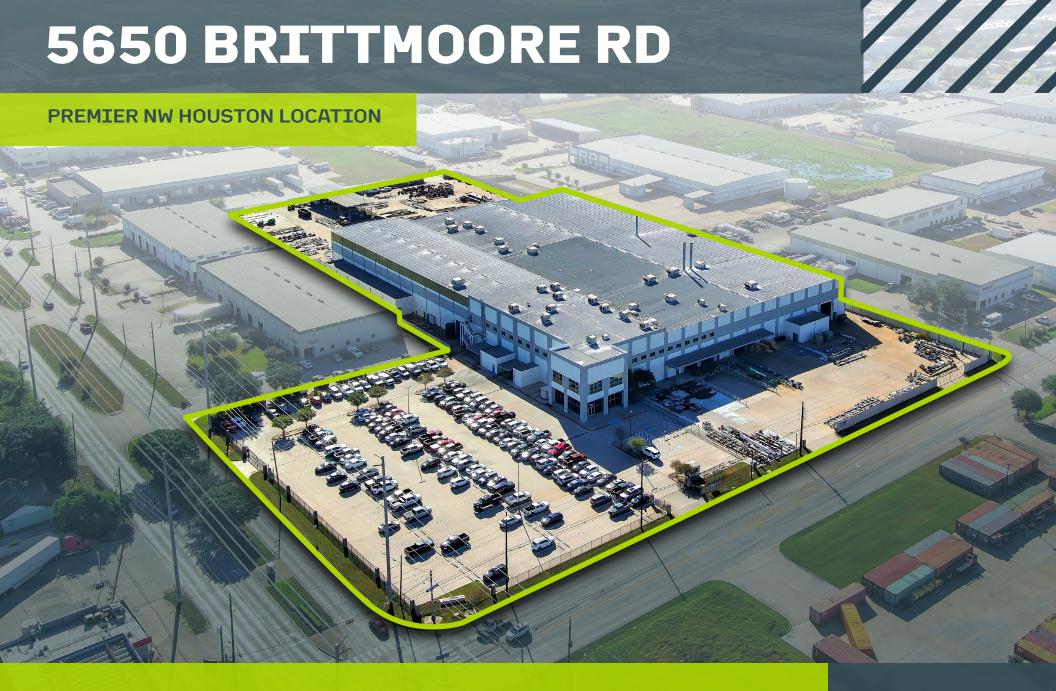

## **5650 BRITTMOORE RD**

100% **LEASED**  **ABSOLUTE NNN LEASE STRUCTURE**  **HEAVY TENANT** INVESTMENT

CORPORATE **HEADQUARTERS**  **CRANE SERVED INDUSTRIAL FACILITY** 

## **Building Features**

| Building Features                      |                                                |
|----------------------------------------|------------------------------------------------|
| Building Address                       | 5650 Brittmoore Rd, Houston, TX                |
| Year Built                             | 2004                                           |
| Land AC                                | ±9.5 Acres                                     |
| Building Square Feet                   | 181,794                                        |
| Overhead Cranes                        | 11 (three, 20-ton; six,<br>10-ton; two, 5-ton) |
| Rent PSF/MO<br>(as of 1/1/25)          | \$1.07                                         |
| Rent Escalations                       | 3.0%                                           |
| Lease Start                            | 5/1/2023                                       |
| Remaining Lease Term<br>(as of 1/1/25) | 8.3 Years                                      |