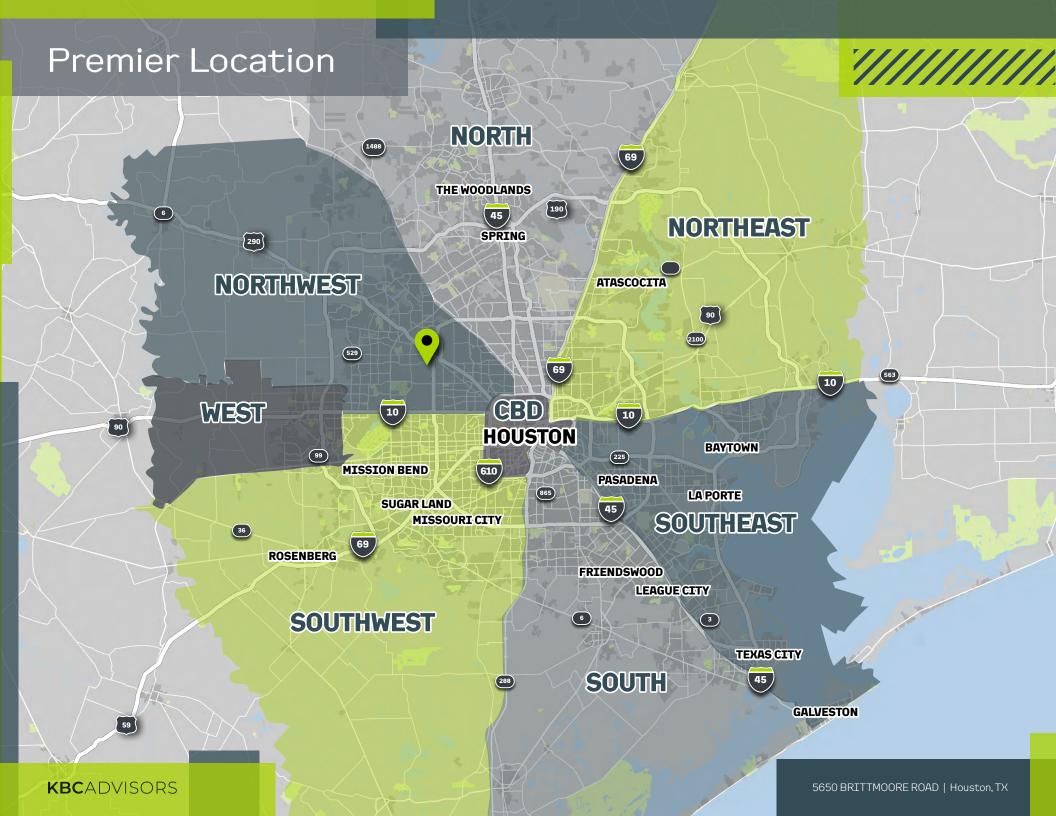

Houston, TX                |
| Year Built                             | 2004                                           |
| Land AC                                | ±9.5 Acres                                     |
| Building Square Feet                   | 181,794                                        |
| Overhead Cranes                        | 11 (three, 20-ton; six,<br>10-ton; two, 5-ton) |
| Rent PSF/MO<br>(as of 1/1/25)          | \$1.07                                         |
| Rent Escalations                       | 3.0%                                           |
| Lease Start                            | 5/1/2023                                       |
| Remaining Lease Term<br>(as of 1/1/25) | 8.3 Years                                      |

▲ DOCK DOOR
■ DRIVE-IN DOOR