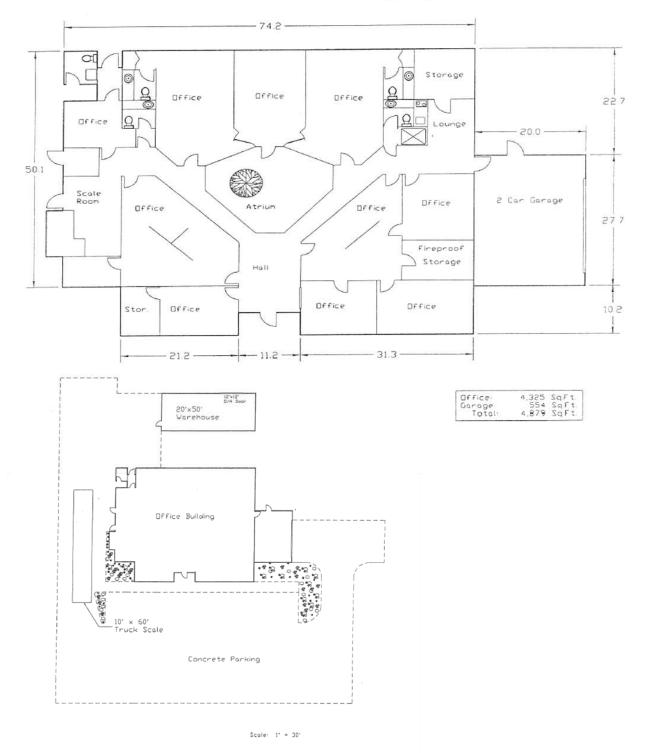

### **Property Overview**

The subject includes 23.4 acres just off Interstate 20. The area features a 4,325 SF office building with a 554 SF two-car garage and an electric door opener. The office has a large, landscaped atrium in the center of the building, a kitchen, and four restrooms, with two being in executive suites and one having a shower. The offering also includes a 1,000 SF storage building located directly behind the office and consists of a 12' sidewall height, one 12'x12' overhead door, and electricity.