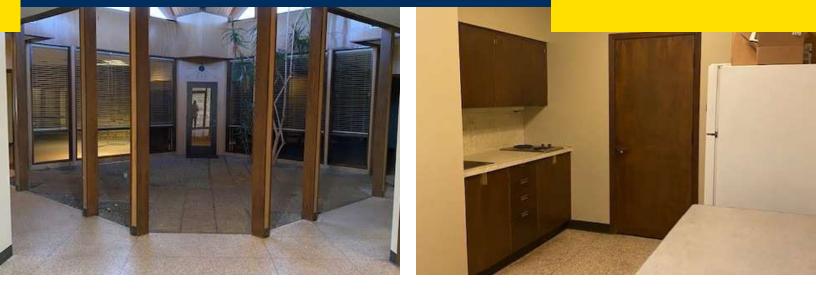

### **Property Overview**

The subject includes 23.4 acres just off Interstate 20. The area features a 4,325 SF office building with a 554 SF two-car garage and an electric door opener. The office has a large, landscaped atrium in the center of the building, a kitchen, and four restrooms, with two being in executive suites and one having a shower. The offering also includes a 1,000 SF storage building located directly behind the office and consists of a 12' sidewall height, one 12'x12' overhead door, and electricity.