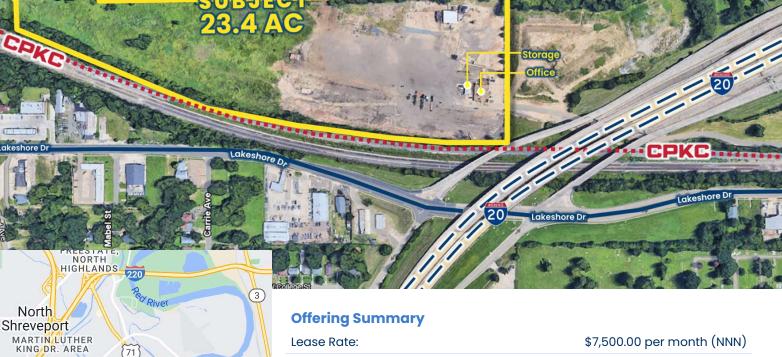

## Land **For Lease**

lakesh

Maple St

Laurel St

| Lease Rate:   | \$7,500.00 per month (NNN) |
|---------------|----------------------------|
| Available SF: | 5,879 SF                   |
| Lot Size:     | 23.4 Acres                 |
| Price / Acre: | \$27,778                   |
| Market:       | LA-Shreveport              |

### **Property Overview**

The subject includes 23.4 acres just off Interstate 20. The area features a 4,325 SF office building with a 554 SF two-car garage and an electric door opener. The office has a large, landscaped atrium in the center of the building, a kitchen, and four restrooms, with two being in executive suites and one having a shower. The offering also includes a 1,000 SF storage building located directly behind the office and consists of a 12' sidewall height, one 12'x12' overhead door, and electricity.

#### **Location Overview**

The property is located off I-20 at Lakeshore Drive and is accessible from Texas Street. Ideally located, the property is less than one mile from the I-20 and I-49 interchange. The Shreveport Regional Airport is 4.89 miles away, and the property backs up to a Canadian Pacific Kansas City (CPKC) rail line.