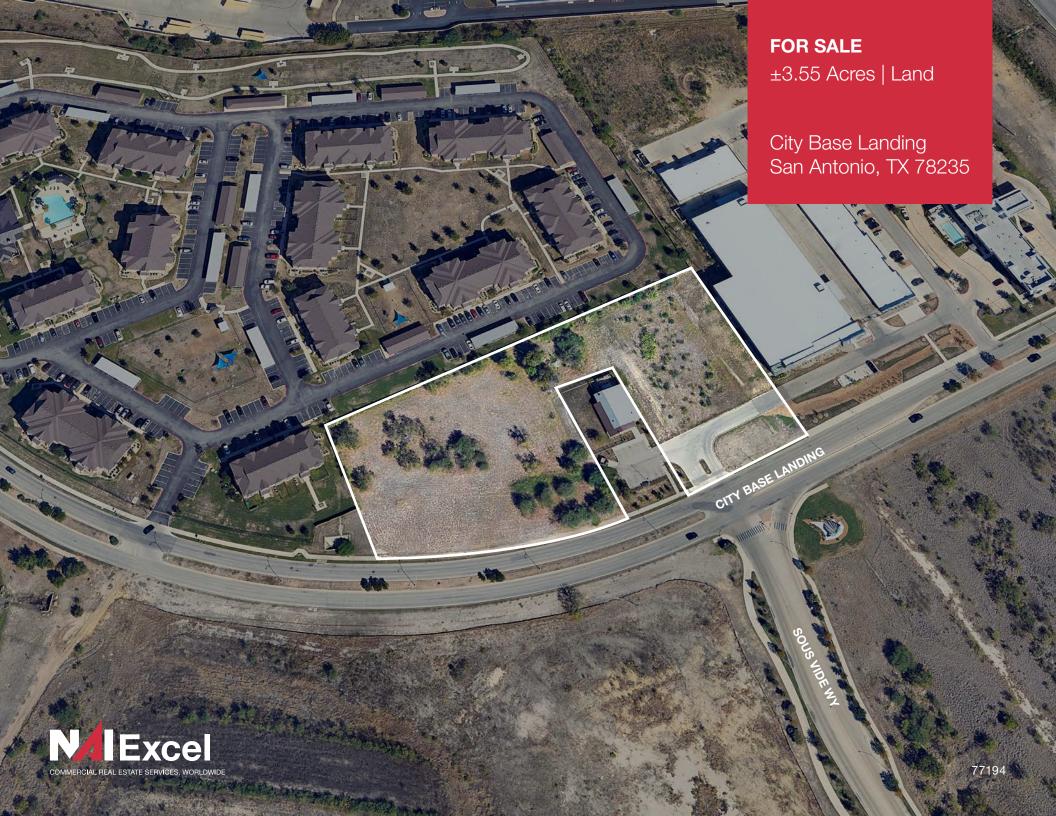

11503 NW Military Hwy, Ste. 330 San Antonio, TX 78231 210.366.1400| naiexcel.com

City Base Landing San Antonio, TX 78235

# Property Summary

| LIST PRICE | \$1,855,656      |
|------------|------------------|
| AVAILABLE  | ±3.55 Acres      |
| TYPE       | Land   Industria |
| ZONING     | C3               |
| TAX ID     | 1318881          |

- One of the last remaining tracts in Brooks
- Easy access to IH 37 and SW Military Dr
- Tremendous amount of growth in the area

OR TEXT 22710 TO 39200

Message frequency will vary. Message and data rates may apply. Reply HELP for help or STOP to cancel.