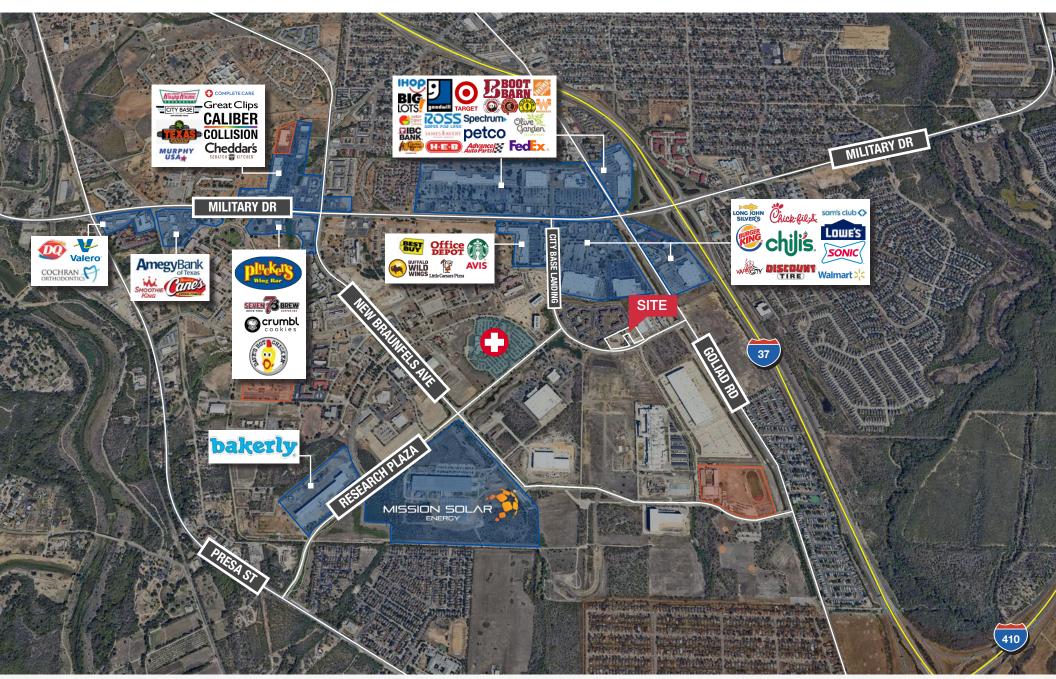

# Area Map

# Area Map

Shops/Tenants
Schools
Public Parks
Govt. Buildings
Airport