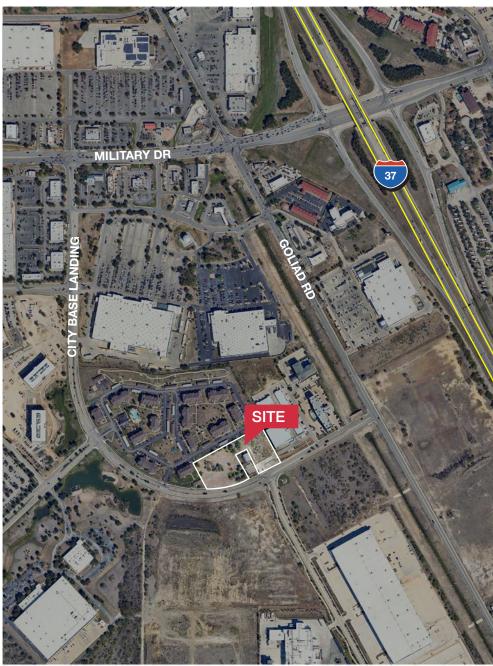

# Property Summary

| LIST PRICE | \$1,855,656      |
|------------|------------------|
| AVAILABLE  | ±3.55 Acres      |
| TYPE       | Land   Industria |
| ZONING     | C3               |
| TAX ID     | 1318881          |

- One of the last remaining tracts in Brooks
- Easy access to IH 37 and SW Military Dr
- Tremendous amount of growth in the area

OR TEXT 22710 TO 39200

Message frequency will vary. Message and data rates may apply. Reply HELP for help or STOP to cancel.