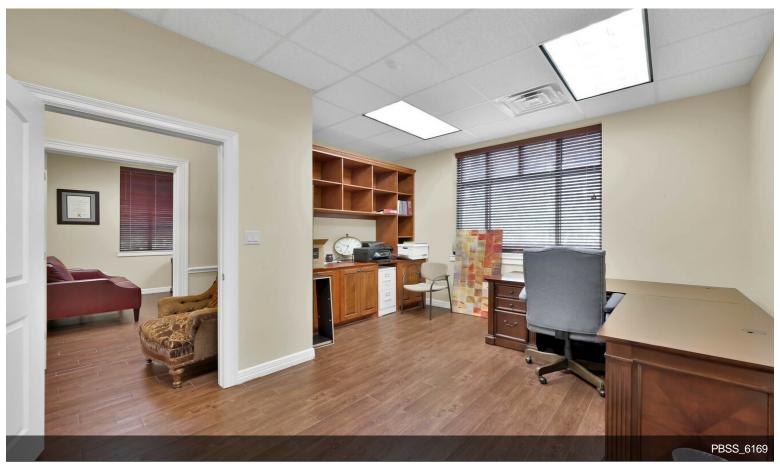

#### **Building 1**

\$22.08 /SF/YR

Located at 8505 Technology Forest Place, Suite 104, this 1,250-square-foot office suite is ideal for businesses seeking a turnkey workspace. The office includes three private offices, a large conference room, a kitchen, and a bathroom, providing everything needed to start working right away. Fully furnished, it offers both convenience and a touch of style, making it the perfect choice for professionals.

#### 8505 Technology Forest PI, The Woodlands, TX 77381

Located at 8505 Technology Forest Place, Suite 104, this 1,250-square-foot office suite is ideal for businesses seeking a turnkey workspace. The office includes three private offices, a large conference room, a kitchen, and a bathroom, providing everything needed to start working right away. Fully furnished, it offers both convenience and a touch of style, making it the perfect choice for professionals.