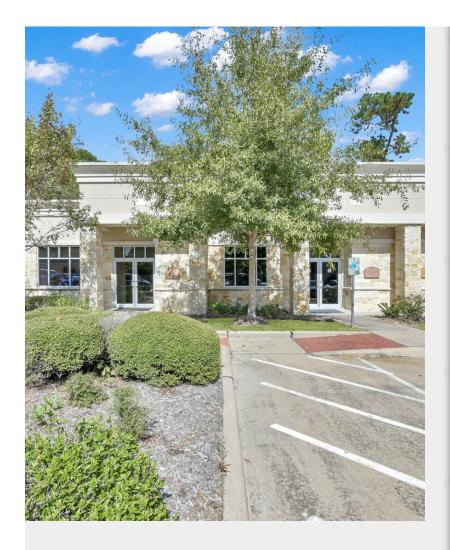

#### **Building 1**

\$22.08 /SF/YR

Located at 8505 Technology Forest Place, Suite 104, this 1,250-square-foot office suite is ideal for businesses seeking a turnkey workspace. The office includes three private offices, a large conference room, a kitchen, and a bathroom, providing everything needed to start working right away. Fully furnished, it offers both convenience and a touch of style, making it the perfect choice for professionals.

#### 8505 Technology Forest PI, The Woodlands, TX 77381

Located at 8505 Technology Forest Place, Suite 104, this 1,250-square-foot office suite is ideal for businesses seeking a turnkey workspace. The office includes three private offices, a large conference room, a kitchen, and a bathroom, providing everything needed to start working right away. Fully furnished, it offers both convenience and a touch of style, making it the perfect choice for professionals.