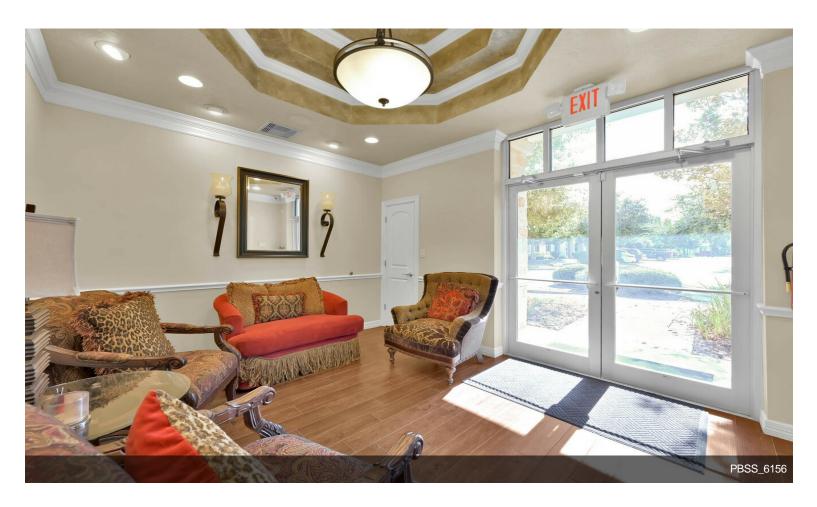

#### **Building 1**

\$22.08 /SF/YR

Located at 8505 Technology Forest Place, Suite 104, this 1,250-square-foot office suite is ideal for businesses seeking a turnkey workspace. The office includes three private offices, a large conference room, a kitchen, and a bathroom, providing everything needed to start working right away. Fully furnished, it offers both convenience and a touch of style, making it the perfect choice for professionals.

#### 8505 Technology Forest PI, The Woodlands, TX 77381

Located at 8505 Technology Forest Place, Suite 104, this 1,250-square-foot office suite is ideal for businesses seeking a turnkey workspace. The office includes three private offices, a large conference room, a kitchen, and a bathroom, providing everything needed to start working right away. Fully furnished, it offers both convenience and a touch of style, making it the perfect choice for professionals.