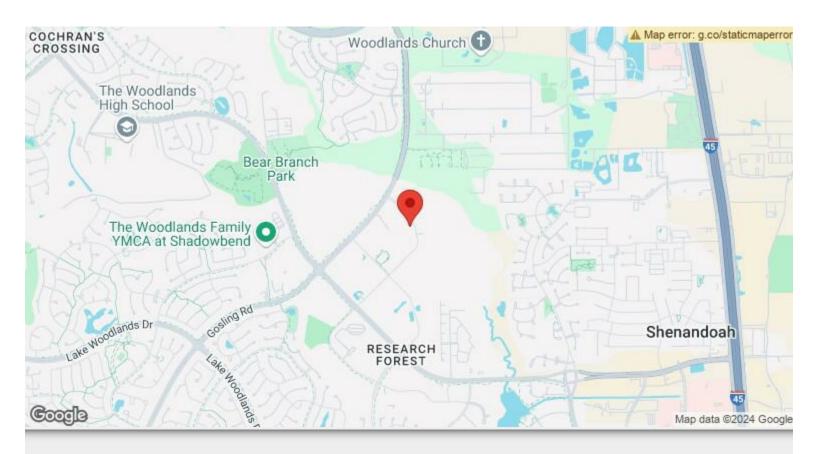

**Building 1** 8505 Technology Forest PI, The Woodlands, TX 77381

Priscilla Barrera
Ferris Realty Group, LLC
1135 Grand Central Pky,Conroe, TX 77304
priscilla@ferrisrealty.com
(936) 230-1282

| Rental Rate:            | \$22.08 /SF/YR     |
|-------------------------|--------------------|
| Property Type:          | Office             |
| Building Class:         | В                  |
| Rentable Building Area: | 4,900 SF           |
| Year Built:             | 2011               |
| Walk Score ®:           | 17 (Car-Dependent) |
| Rental Rate Mo:         | \$1.84 /SF/MO      |

#### **Building 1**

\$22.08 /SF/YR

Located at 8505 Technology Forest Place, Suite 104, this 1,250-square-foot office suite is ideal for businesses seeking a turnkey workspace. The office includes three private offices, a large conference room, a kitchen, and a bathroom, providing everything needed to start working right away. Fully furnished, it offers both convenience and a touch of style, making it the perfect choice for professionals.

#### 8505 Technology Forest PI, The Woodlands, TX 77381

Located at 8505 Technology Forest Place, Suite 104, this 1,250-square-foot office suite is ideal for businesses seeking a turnkey workspace. The office includes three private offices, a large conference room, a kitchen, and a bathroom, providing everything needed to start working right away. Fully furnished, it offers both convenience and a touch of style, making it the perfect choice for professionals.