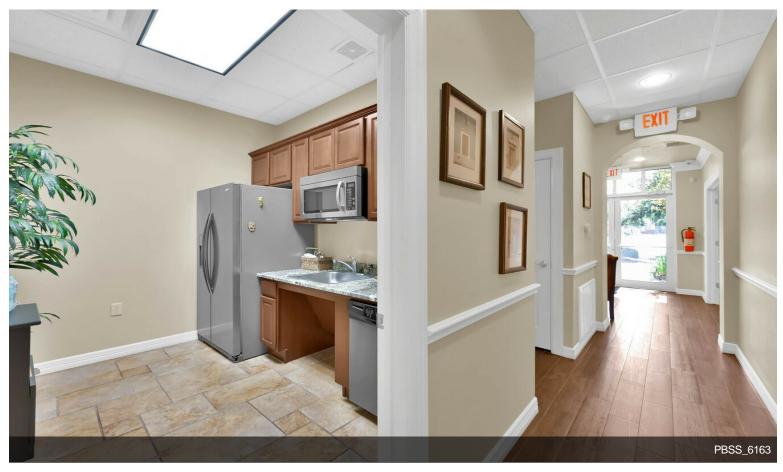

#### **Building 1**

\$22.08 /SF/YR

Located at 8505 Technology Forest Place, Suite 104, this 1,250-square-foot office suite is ideal for businesses seeking a turnkey workspace. The office includes three private offices, a large conference room, a kitchen, and a bathroom, providing everything needed to start working right away. Fully furnished, it offers both convenience and a touch of style, making it the perfect choice for professionals.

#### 8505 Technology Forest PI, The Woodlands, TX 77381

Located at 8505 Technology Forest Place, Suite 104, this 1,250-square-foot office suite is ideal for businesses seeking a turnkey workspace. The office includes three private offices, a large conference room, a kitchen, and a bathroom, providing everything needed to start working right away. Fully furnished, it offers both convenience and a touch of style, making it the perfect choice for professionals.