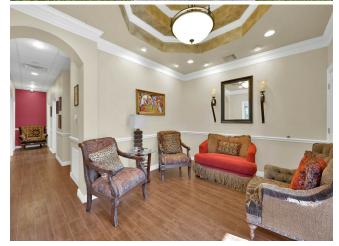

#### **Building 1**

\$22.08 /SF/YR

Located at 8505 Technology Forest Place, Suite 104, this 1,250-square-foot office suite is ideal for businesses seeking a turnkey workspace. The office includes three private offices, a large conference room, a kitchen, and a bathroom, providing everything needed to start working right away. Fully furnished, it offers both convenience and a touch of style, making it the perfect choice for professionals.

#### 8505 Technology Forest PI, The Woodlands, TX 77381

Located at 8505 Technology Forest Place, Suite 104, this 1,250-square-foot office suite is ideal for businesses seeking a turnkey workspace. The office includes three private offices, a large conference room, a kitchen, and a bathroom, providing everything needed to start working right away. Fully furnished, it offers both convenience and a touch of style, making it the perfect choice for professionals.