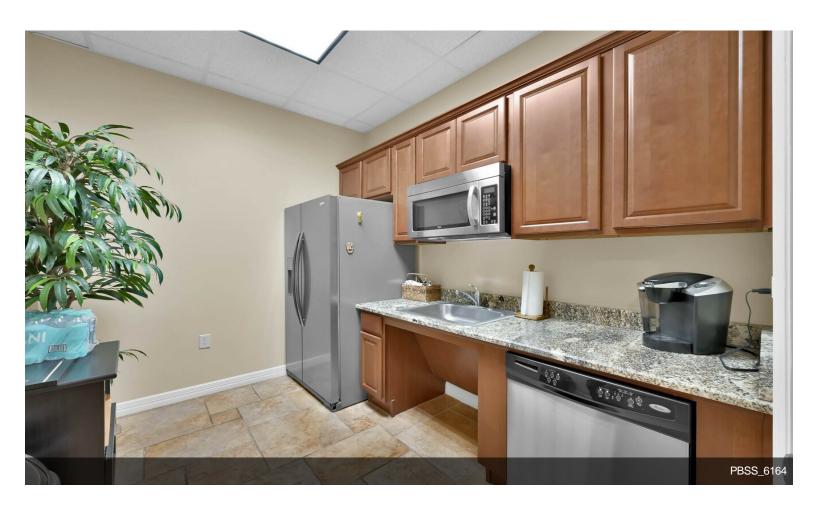

#### **Building 1**

\$22.08 /SF/YR

Located at 8505 Technology Forest Place, Suite 104, this 1,250-square-foot office suite is ideal for businesses seeking a turnkey workspace. The office includes three private offices, a large conference room, a kitchen, and a bathroom, providing everything needed to start working right away. Fully furnished, it offers both convenience and a touch of style, making it the perfect choice for professionals.

#### 8505 Technology Forest PI, The Woodlands, TX 77381

Located at 8505 Technology Forest Place, Suite 104, this 1,250-square-foot office suite is ideal for businesses seeking a turnkey workspace. The office includes three private offices, a large conference room, a kitchen, and a bathroom, providing everything needed to start working right away. Fully furnished, it offers both convenience and a touch of style, making it the perfect choice for professionals.