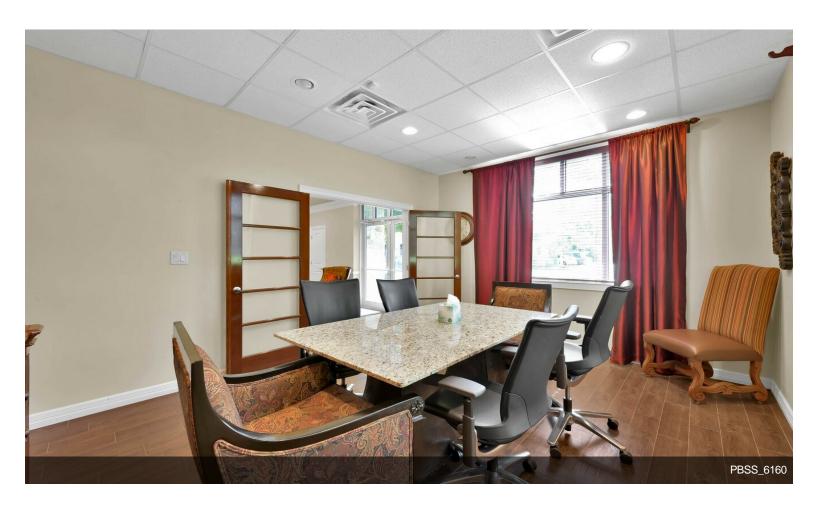

#### **Building 1**

\$22.08 /SF/YR

Located at 8505 Technology Forest Place, Suite 104, this 1,250-square-foot office suite is ideal for businesses seeking a turnkey workspace. The office includes three private offices, a large conference room, a kitchen, and a bathroom, providing everything needed to start working right away. Fully furnished, it offers both convenience and a touch of style, making it the perfect choice for professionals.

#### 8505 Technology Forest PI, The Woodlands, TX 77381

Located at 8505 Technology Forest Place, Suite 104, this 1,250-square-foot office suite is ideal for businesses seeking a turnkey workspace. The office includes three private offices, a large conference room, a kitchen, and a bathroom, providing everything needed to start working right away. Fully furnished, it offers both convenience and a touch of style, making it the perfect choice for professionals.