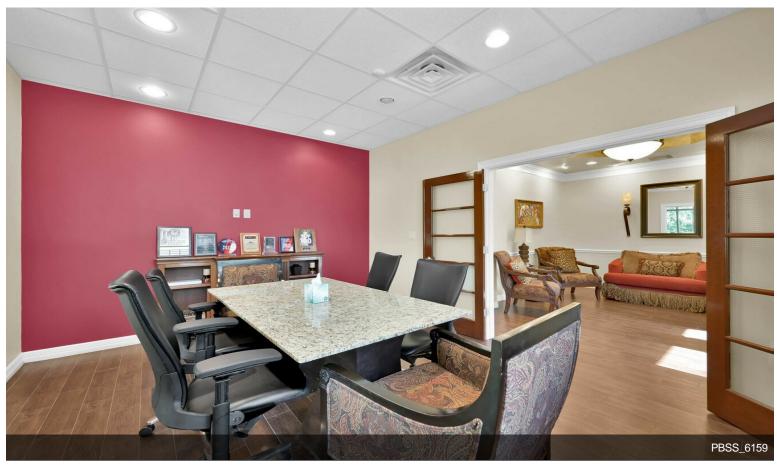

#### **Building 1**

\$22.08 /SF/YR

Located at 8505 Technology Forest Place, Suite 104, this 1,250-square-foot office suite is ideal for businesses seeking a turnkey workspace. The office includes three private offices, a large conference room, a kitchen, and a bathroom, providing everything needed to start working right away. Fully furnished, it offers both convenience and a touch of style, making it the perfect choice for professionals.

#### 8505 Technology Forest PI, The Woodlands, TX 77381

Located at 8505 Technology Forest Place, Suite 104, this 1,250-square-foot office suite is ideal for businesses seeking a turnkey workspace. The office includes three private offices, a large conference room, a kitchen, and a bathroom, providing everything needed to start working right away. Fully furnished, it offers both convenience and a touch of style, making it the perfect choice for professionals.

Set within a complex of 44 luxury office condos, this location combines professional appeal with accessibility. Enjoy easy access to Research Forest, Market Street, and I-45. Priced at \$3,200/month, this furnished unit is ideal for businesses looking to establish themselves in a prestigious, easily accessible area.