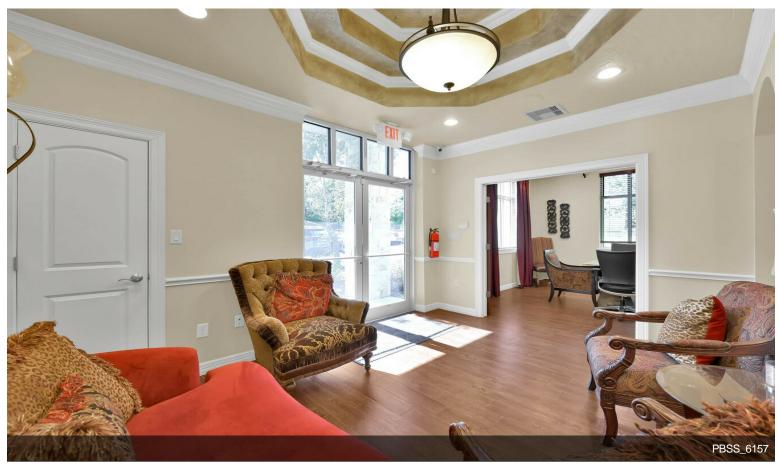

#### **Building 1**

\$22.08 /SF/YR

Located at 8505 Technology Forest Place, Suite 104, this 1,250-square-foot office suite is ideal for businesses seeking a turnkey workspace. The office includes three private offices, a large conference room, a kitchen, and a bathroom, providing everything needed to start working right away. Fully furnished, it offers both convenience and a touch of style, making it the perfect choice for professionals.

#### 8505 Technology Forest PI, The Woodlands, TX 77381

Located at 8505 Technology Forest Place, Suite 104, this 1,250-square-foot office suite is ideal for businesses seeking a turnkey workspace. The office includes three private offices, a large conference room, a kitchen, and a bathroom, providing everything needed to start working right away. Fully furnished, it offers both convenience and a touch of style, making it the perfect choice for professionals.