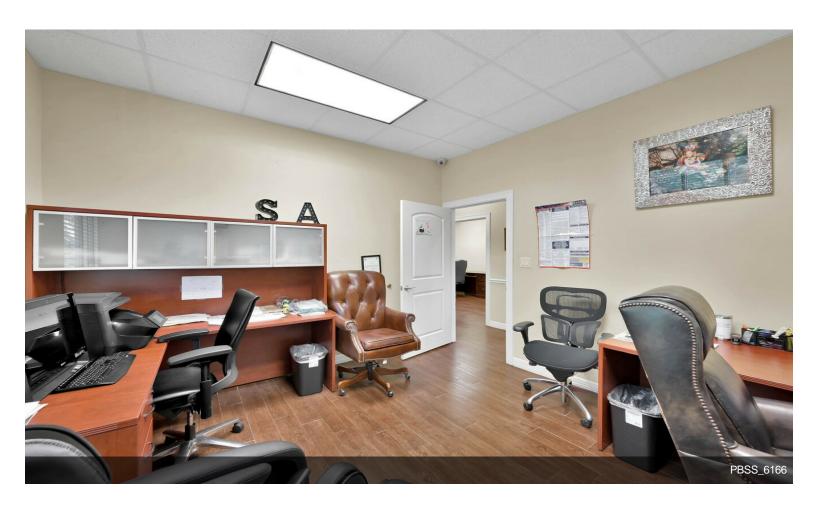

#### **Building 1**

\$22.08 /SF/YR

Located at 8505 Technology Forest Place, Suite 104, this 1,250-square-foot office suite is ideal for businesses seeking a turnkey workspace. The office includes three private offices, a large conference room, a kitchen, and a bathroom, providing everything needed to start working right away. Fully furnished, it offers both convenience and a touch of style, making it the perfect choice for professionals.

#### 8505 Technology Forest PI, The Woodlands, TX 77381

Located at 8505 Technology Forest Place, Suite 104, this 1,250-square-foot office suite is ideal for businesses seeking a turnkey workspace. The office includes three private offices, a large conference room, a kitchen, and a bathroom, providing everything needed to start working right away. Fully furnished, it offers both convenience and a touch of style, making it the perfect choice for professionals.