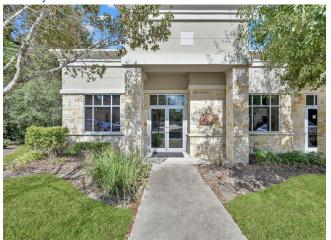

#### **Building 1**

\$22.08 /SF/YR

Located at 8505 Technology Forest Place, Suite 104, this 1,250-square-foot office suite is ideal for businesses seeking a turnkey workspace. The office includes three private offices, a large conference room, a kitchen, and a bathroom, providing everything needed to start working right away. Fully furnished, it offers both convenience and a touch of style, making it the perfect choice for professionals.

#### 8505 Technology Forest PI, The Woodlands, TX 77381

Located at 8505 Technology Forest Place, Suite 104, this 1,250-square-foot office suite is ideal for businesses seeking a turnkey workspace. The office includes three private offices, a large conference room, a kitchen, and a bathroom, providing everything needed to start working right away. Fully furnished, it offers both convenience and a touch of style, making it the perfect choice for professionals.