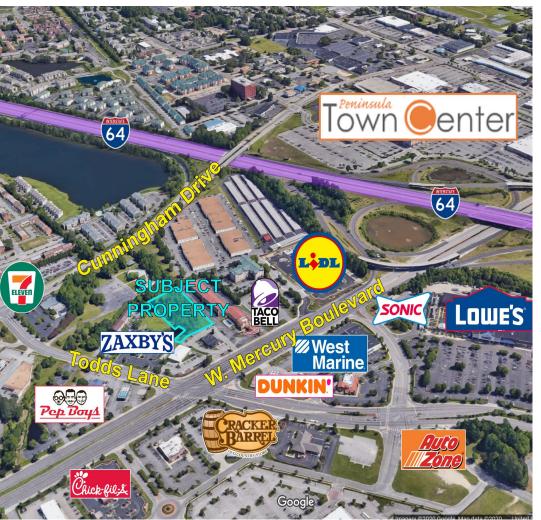

# **Commercial Parcel For Sale in Hampton**

2201 Todds Lane, Hampton, VA 23666

#### **Commercial Parcel Behind Zaxby's For Sale**

- Property is flat, mostly cleared.
- Located in Urban Enterprise Zone.
- Adjacent stormwater pond on the Zaxby's property was sized to accommodate development on the Subject Property.
- Permitted uses in current zoning include multi-family, car wash, laundromat, medical/ dental offices, light vehicle repair.
- Traffic on W. Mercury Boulevard is 70,663 VPD. Approximately 1/2 mile from I-64 with 158,577 VPD.