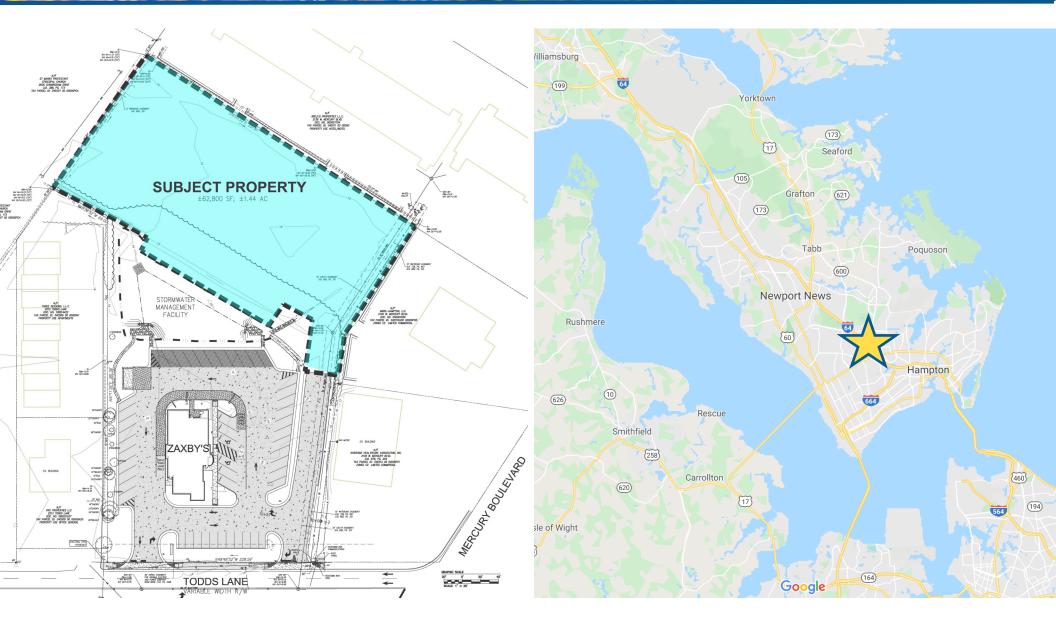

# **Commercial Parcel For Sale in Hampton**

2201 Todds Lane, Hampton, VA 23666

#### **Commercial Parcel Behind Zaxby's For Sale**

- Property is flat, mostly cleared.
- Located in Urban Enterprise Zone.
- Adjacent stormwater pond on the Zaxby's property was sized to accommodate development on the Subject Property.
- Permitted uses in current zoning include multi-family, car wash, laundromat, medical/ dental offices, light vehicle repair.
- Traffic on W. Mercury Boulevard is 70,663 VPD. Approximately 1/2 mile from I-64 with 158,577 VPD.

#### **OFFERING DETAILS**

| \$550,000  |                                                   |                                                                  |
|------------|---------------------------------------------------|------------------------------------------------------------------|
| 1.44 acres |                                                   |                                                                  |
| C-2        |                                                   |                                                                  |
| 1 mile     | 3 miles                                           | 5 miles                                                          |
| 11,345     | 82,571                                            | 193,316                                                          |
| 5,174      | 34,889                                            | 77,930                                                           |
| \$74,543   | \$76,625                                          | \$81,179                                                         |
|            | 1.44 a<br>C-2<br><b>1 mile</b><br>11,345<br>5,174 | 1.44 acres   C-2   1 mile 3 miles   11,345 82,571   5,174 34,889 |