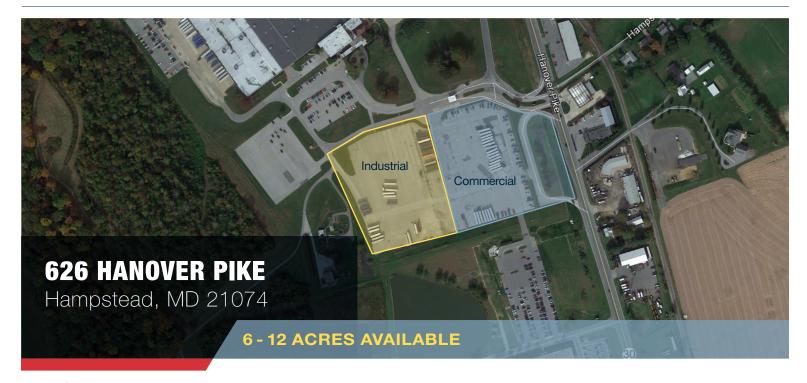

## Profile

**TOTAL ACRES: 12** 

**ZONING:** 6 acres zoned Commercial 6 acres zoned Industrial

UTILITIES: Public water, sewer, gas and electric available to site. Storm water management in place.

**ADDITIONAL FEATURES:** Full access

signalized entrance with 13,000 VPD. Property

can be subdivided.