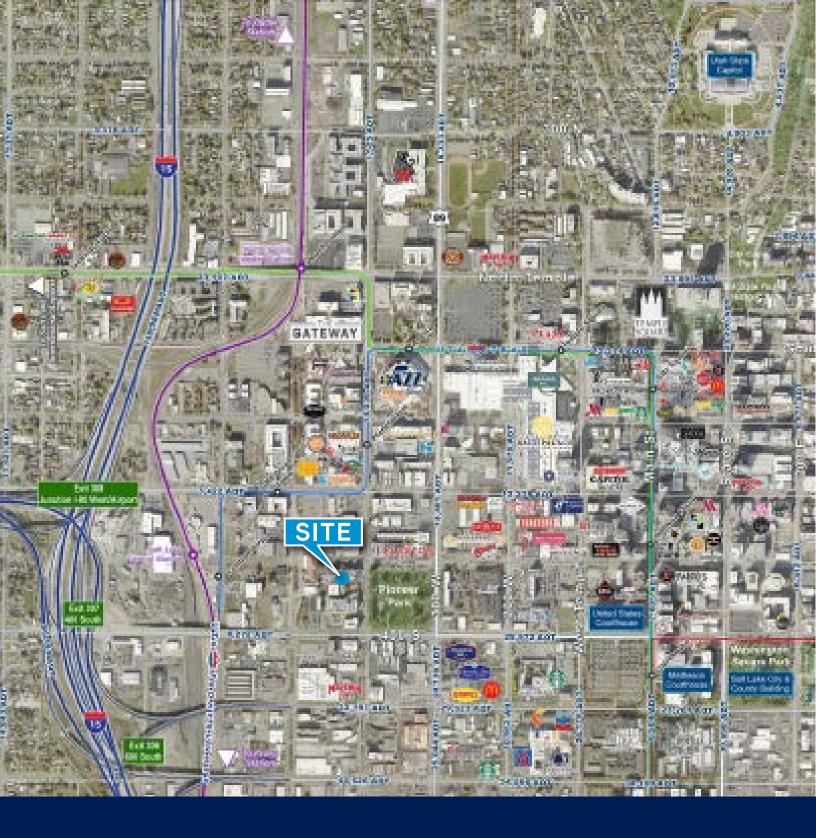

## **Rio Grande** Office

**433 West 300 South**Salt Lake City, Utah 84101

\$21.95 SF, Full Service

## **Property Information**

- 3,117 RSF Available
- 4/1,000 free on-site parking in secured parking structure
- Quick walk to The Gateway, green space and a myriad other retail amenities
- 4 minutes to I-15 and 10 minutes to SLC International Airport
- Less than half a mile from UTA TRAX
   Planetarium Station and Frontrunner Salt
   Lake Central Station