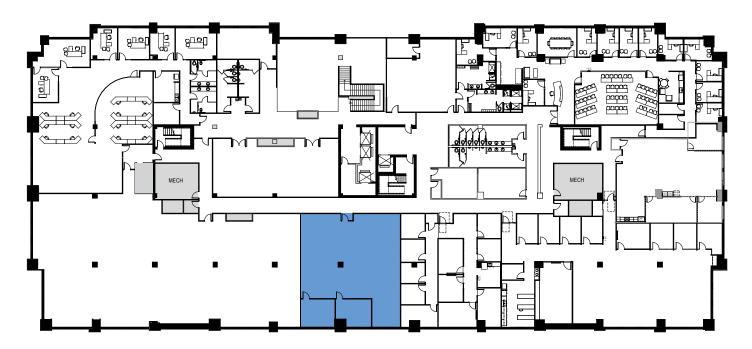

# Plans & Photos

1st Floor

## **Property Information**

- 3,117 RSF Available
- 4/1,000 free on-site parking in secured parking structure
- Quick walk to The Gateway, green space and a myriad other retail amenities
- 4 minutes to I-15 and 10 minutes to SLC International Airport
- Less than half a mile from UTA TRAX
   Planetarium Station and Frontrunner Salt
   Lake Central Station