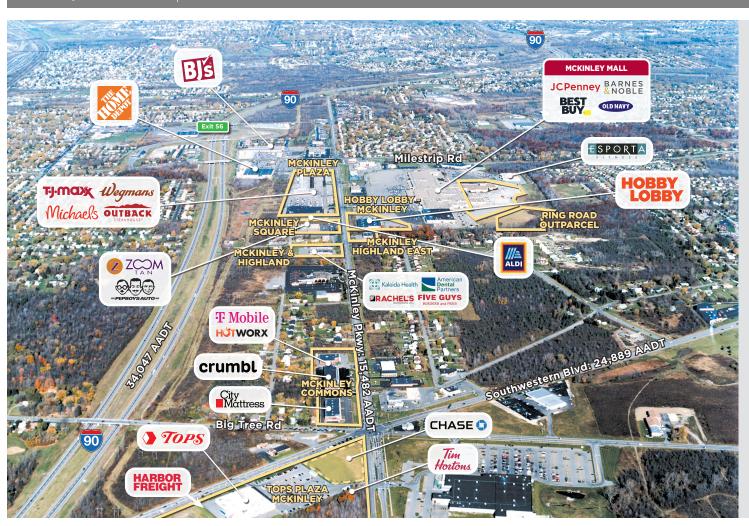

## MCKINLEY PROPERTIES

HAMBURG:: NEW YORK

**BENDERSON**DEVELOPMENT

258,000 SQUARE FEET

3860 McKinley Parkway Hamburg, NY 14219

benderson.com

#### **ABOUT THE CENTERS**

- A collection of Benderson-owned properties on McKinley Parkway, forming a major retail corridor that features some of the highest volume retailers in all of Buffalo
- Adjacent to the busy New York State Thruway (I-90), offering easy accessibility and visibility
- The collective sites offer a tremendous retail draw, serving the Southtowns region and an immediate five-mile trade area population of over 130,000