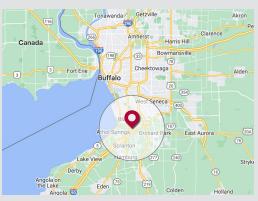

## MCKINLEY PROPERTIES

HAMBURG:: NEW YORK

**BENDERSON**DEVELOPMENT

258,000 SQUARE FEET

3860 McKinley Parkway Hamburg, NY 14219

benderson.com



#### **LOCATION**



Latitude: 42.779285 Longitude -78.812373

### **DEMOGRAPHICS**

POPULATION

**HOUSEHOLDS** 

133,325

**58,123** 5 MILES

**AVERAGE HHI** 

**DAYTIME POP** 

\$93,383

124,505

Buffalo MSA: 1.16M

# MCKINLEY PROPERTIES

HAMBURG:: NEW YORK

#### **ABOUT THE CENTERS**

- A collection of Benderson-owned properties on McKinley Parkway, forming a major retail corridor that features some of the highest volume retailers in all of Buffalo
- Adjacent to the busy New York State Thruway (I-90), offering easy accessibility and visibility
- The collective sites offer a tremendous retail draw, serving the Southtowns region and an immediate five-mile trade area population of over 130,000