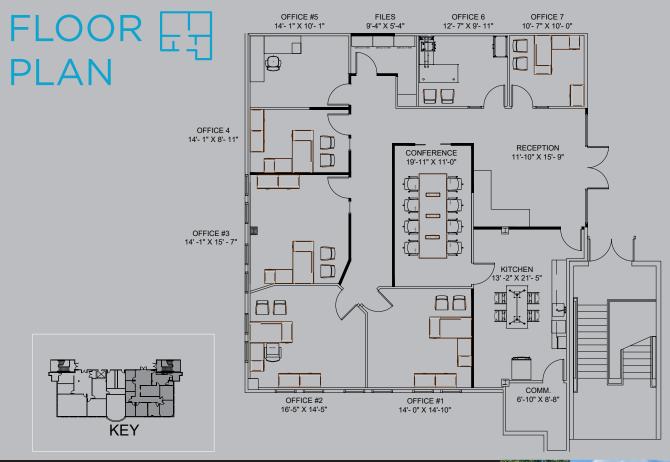

#### **SPACE DETAILS**

SUITE 309: 3,272 SF AVAILABLE

**LEASE RATE: \$17.75 GROSS** 

### **HIGHLIGHTS**

- Recently remodeled in 2022
- 7 offices
- 1 conference room
- Large kitchenette
- Sublease through 10/31/2027