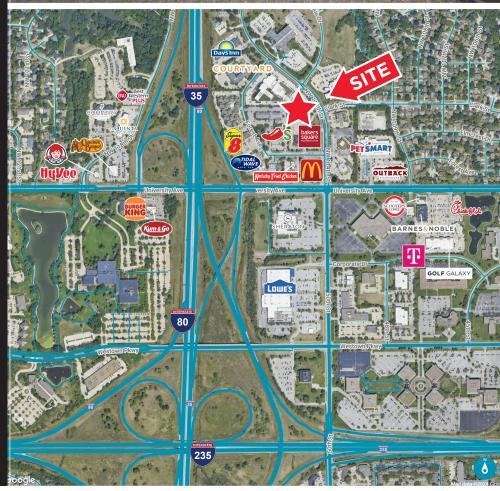

# FOR SUBLEASE

1370 NW 114TH ST | SUITE 309 CLIVE, IA 50325

3,273 SF | \$17.75 PSF GROSS