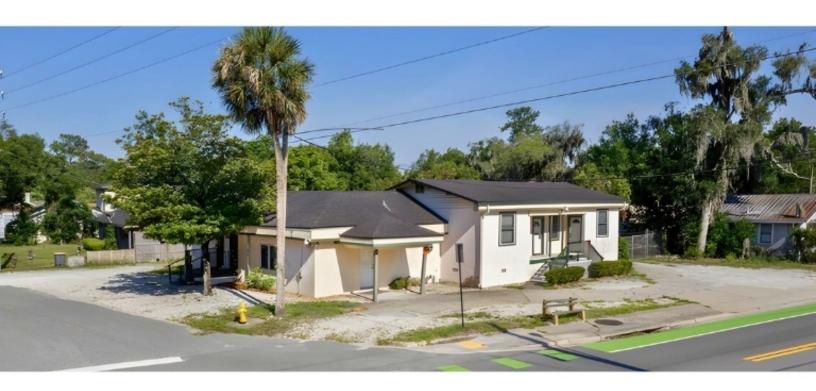

### OFFICE BUILDING FOR LEASE

## 3365 St Augustine Road, Jacksonville, FL 32207

#### OFFERING SUMMARY

| Lease Rate:    | \$2,950.00 per<br>month (Gross) |
|----------------|---------------------------------|
| Building Size: | 2,637 SF                        |
| Lot Size:      | 0.38 Acres                      |
| Year Built:    | 1955                            |
| Zoning:        | CRO                             |
| Parking        | 6 Spaces                        |
| # of Rooms     | 9                               |
| # of Bathrooms | 4                               |
|                |                                 |