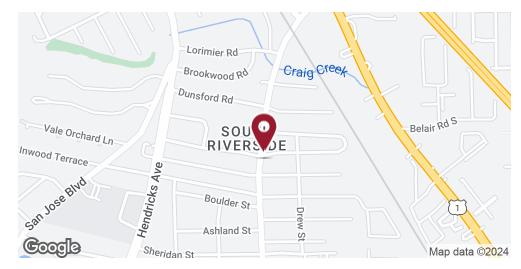

#### LOCATION OVERVIEW

3365 St Augustine Road is a superb office location situated within the vibrant San Marco Submarket. Nestled between Philips Highway and Hendricks Avenue, this area is a bustling commercial hub that provides easy access to various neighborhoods and businesses. The location's strategic placement ensures that your office space will be easily accessible to clients and employees. With a range of restaurants and local stores nearby, this location will meet all your business needs.