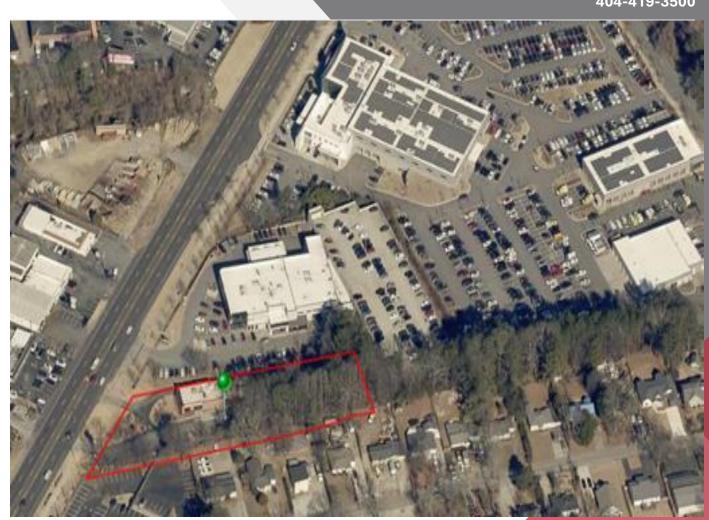

Robert Armstrong – 404.790.6100 rarmstrong@AtlantaLandGroup.com

Rick Ferguson - 678.209.3100 rickferguson@ATL-CRE.com

KW Commercial Peachtree Road 804 Town Blvd. Ste A2040 Atlanta, GA 30319 404-419-3500

# Ground Lease

+/- 1.4Acres

5621 Peachtree Boulevard

Chamblee





# **Executive Summary**



+/- 1.4 Acres

Strategically located on Automative Road in Chamblee inside I-285, between GA 400 and I-85

Permitted Uses

Desirable Corridor Commercial Zoning

Current structure (Wendy's Restaurant) may remain or be removed





#### **Aerial View**







### **Zoning Map**



## Corridor Commercial Zoning

Retail/Wholesale Auto Parts & Tire Stores

Hotels

**Medical Facilites** 

Food & Grocery Retail

**Eating Establishments** 

Fitness Establishments

**Event Centers** 

**Trade Schools** 





## **Croup** Traffic Counts



#### Single Station Annualized Statistics - 089-3174

Site Name 089-3174 Site ID 0000089\_3174 Description Peachtree Ind Blvd S of N P'tree Rd

#### Average Daily Flow

| 12:00 am    | 42078    |
|-------------|----------|
|