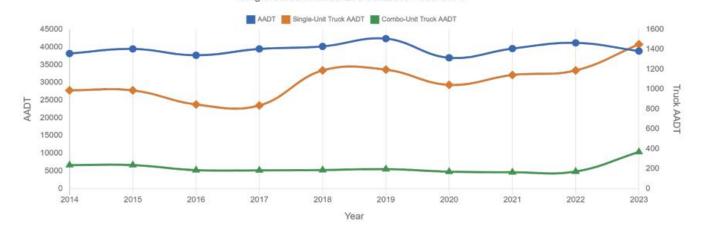

## **Croup** Traffic Counts

#### Single Station Annualized Statistics - 089-3174

Site Name 089-3174 Site ID 0000089\_3174 Description Peachtree Ind Blvd S of N P'tree Rd

#### Average Daily Flow

| 12:00 am    | 42078    |
|-------------|----------|
|             |          |
| 7am-7pm     | -        |
| 6am-10pm    | -        |
| 6am-12am    | -        |
| 12am-12am   | 42078    |
|             |          |
| am Peak     | 08:00 am |
| Peak Volume | 2992     |
| Peak Factor | 0.926    |
| pm Peak     | 05:00 pm |
| Peak Volume | 3168     |
| Peak Factor | 0.935    |

| Data Item              | 2014  | 2015  | 2016  | 2017  | 2018  | 2019  | 2020  | 2021  | 2022  | 2023  |
|------------------------|-------|-------|-------|-------|-------|-------|-------|-------|-------|-------|
| AADT                   | 38200 | 39500 | 37700 | 39500 | 40200 | 42400 | 37000 | 39600 | 41200 | 38900 |
| Single-Unit Truck AADT | 988   | 988   | 846   | 836   | 1188  | 1196  | 1043  | 1142  | 1188  | 1451  |
| Combo-Unit Truck AADT  | 237   | 237   | 186   | 184   | 187   | 196   | 171   | 165   | 172   | 369   |
| Future AADT            | -     | -     | 52400 | 54000 | 51200 | 53400 | 53400 | 49900 | 51900 | 49000 |