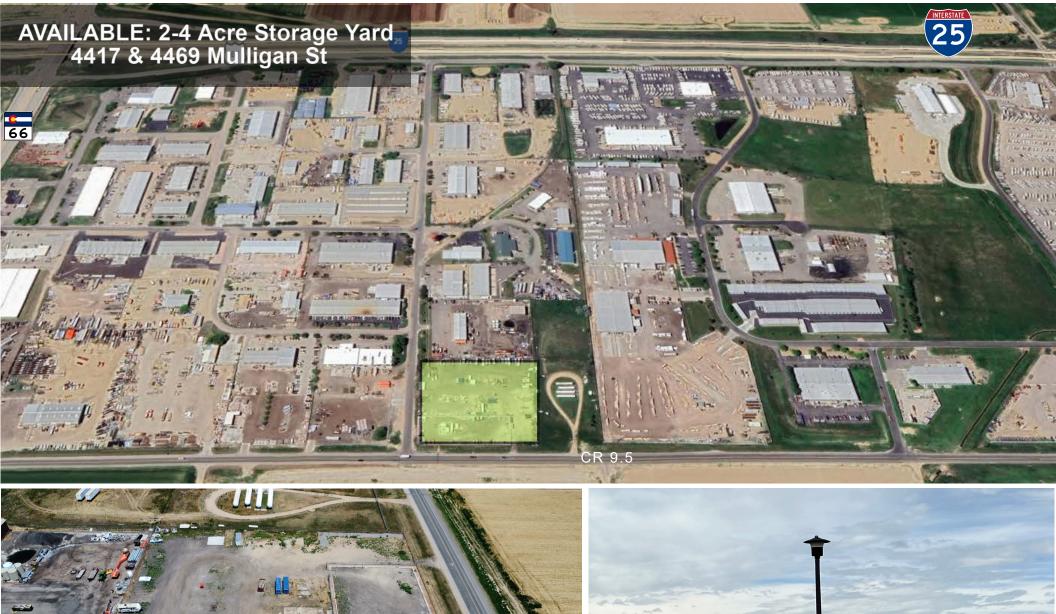

## HIGHLIGHTS

- Outdoor storage permitted with direct access to I-25
- Water tap at the property
- Prime for industrial development or outdoor storage
- Secured fenced lot with lighting
- Flexible leasing terms

## **PROPERTY INFO**

| Lot Size       | 4.0 Acres              |
|----------------|------------------------|
| Zoning         | Light Industrial (LI)  |
| Water District | Saint Vrain            |
| City / County  | Mead / Weld County     |
| Power Provider | United Power           |
| Power          | 3P, 120V, 250A (TBV)   |
| Taxes (2024)   | \$27,961.36            |
| Lease Rate     | \$4,000/Acre/Month NNN |
| Sale Price     | \$1,700,000            |