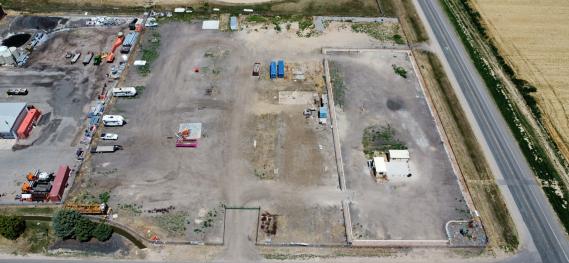

## HIGHLIGHTS

- Outdoor storage permitted with direct access to I-25
- Water tap at the property
- Prime for industrial development or outdoor storage
- Secured fenced lot with lighting
- Flexible leasing terms

## **PROPERTY INFO**

| Lot Size       | 4.0 Acres              |
|----------------|------------------------|
| Zoning         | Light Industrial (LI)  |
| Water District | Saint Vrain            |
| City / County  | Mead / Weld County     |
| Power Provider | United Power           |
| Power          | 3P, 120V, 250A (TBV)   |
| Taxes (2024)   | \$27,961.36            |
| Lease Rate     | \$4,000/Acre/Month NNN |
| Sale Price     | \$1,700,000            |