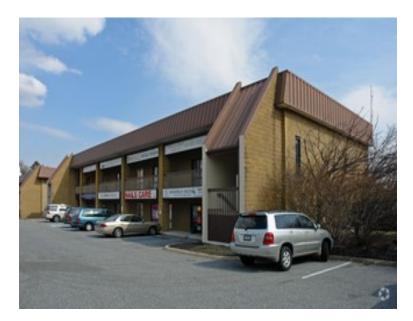

## 15 E. Churchville Rd, Bel Air MD 21015 - Terlyn Sq.

# *features*

- Only 1 space left :
  - 1st Floor
    - \* 1,600 Sq Ft
    - \* Turn-key Retail /Office Location
    - Walking distance to Government Bldg and Courthouse
- Tenants Include:
  - Bagelworks
  - Harford Pack and Ship
  - Healthy Vibes
  - Edward Jones
  - Star Realty
  - Located in the heart of Bel Air