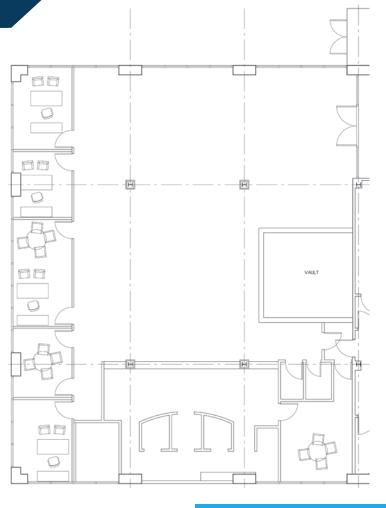

Contact:

NORTH CHARLESTON, SC 29406

4,458 SF

SUITE 100

**1ST FLOOR** 

**Contact:** 

NORTH CHARLESTON, SC 29406

### **FLOOR PLAN**

SUITE 100

4,458 SF

**1ST FLOOR** 

**Contact:** 

NORTH CHARLESTON, SC 29406

**FLOOR PLAN** 

SUITE 204 | 1,440 SF | 2ND FLOOR