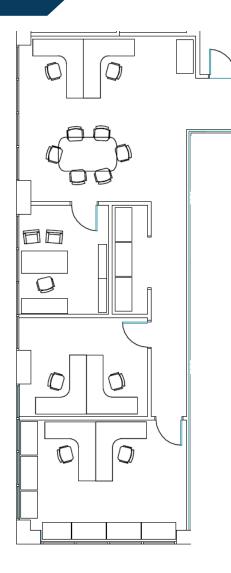

### **FLOOR PLAN**

SUITE 100

4,458 SF

**1ST FLOOR** 

**Contact:** 

NORTH CHARLESTON, SC 29406

**FLOOR PLAN** 

SUITE 204 | 1,440 SF | 2ND FLOOR

### **FLOOR PLAN**

**Contact:** 

NORTH CHARLESTON, SC 29406