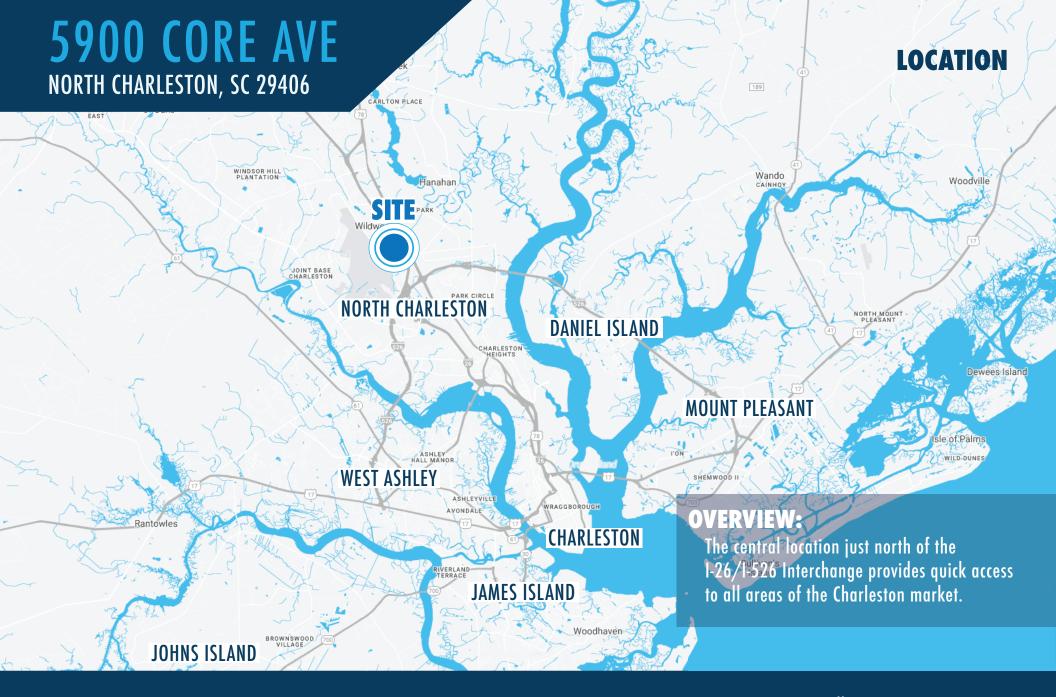

#### **HIGHLIGHTS**

Enjoy the prestige, comfort and convenience offered at 5900 Core Avenue. Office suites feature floor-to-ceiling windows with sunny, bright offices. The central location just north of the I-26/I-526 interchange provides short drive-times to all areas of the Charleston market, saving you and your staff valuable time. The property has abundant on-site parking. 5900 Core Avenue offers your company a valued priced professional atmosphere. There is a special opportunity for a bank or financial services company to have a retail presence on the ground floor, which would include building naming rights, four drive-through lanes, and your company's name on the building.