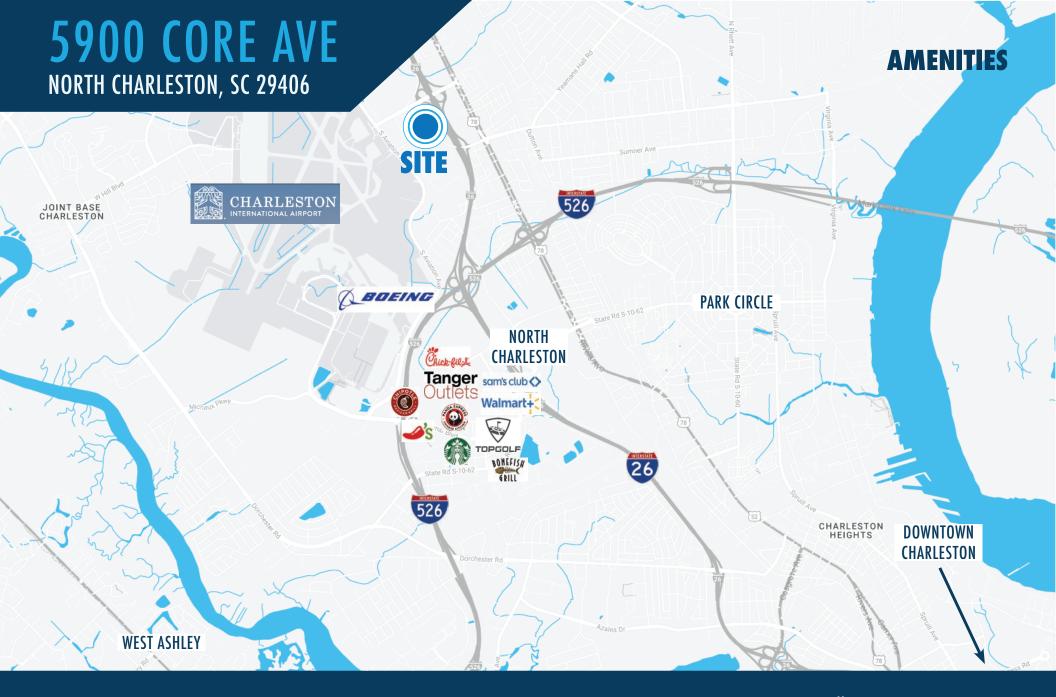

#### **HIGHLIGHTS**

Enjoy the prestige, comfort and convenience offered at 5900 Core Avenue. Office suites feature floor-to-ceiling windows with sunny, bright offices. The central location just north of the I-26/I-526 interchange provides short drive-times to all areas of the Charleston market, saving you and your staff valuable time. The property has abundant on-site parking. 5900 Core Avenue offers your company a valued priced professional atmosphere. There is a special opportunity for a bank or financial services company to have a retail presence on the ground floor, which would include building naming rights, four drive-through lanes, and your company's name on the building.