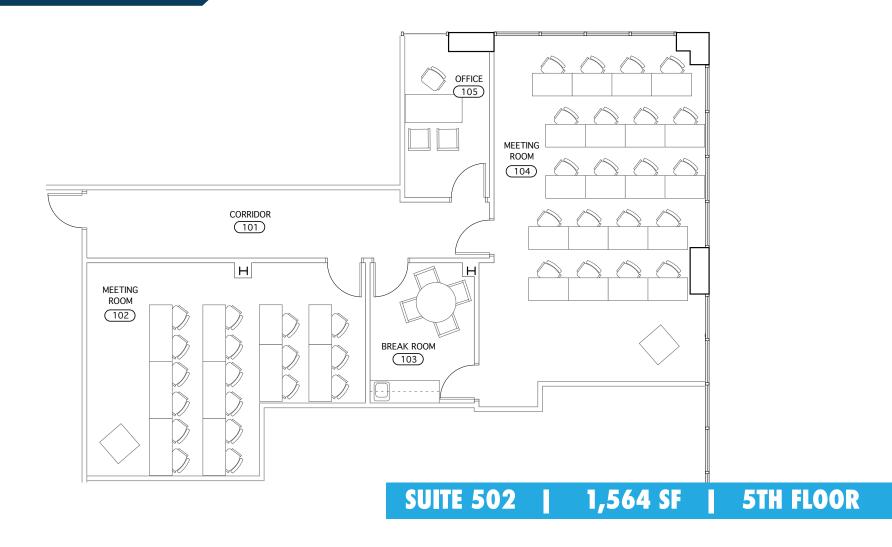

unity for a bank or financial services company to have a retail presence on the ground floor, which would include building naming rights, four drive-through lanes, and your company's name on the building.

The newly remodeled Lower Lounge offers building tenants a place to relax, make private phone calls or simply enjoy a quiet moment without having to leave the property. Contact the Leasing Agent for a personal tour.



Contact:























NORTH CHARLESTON, SC 29406







4,458 SF

SUITE 100



**1ST FLOOR** 











**Contact:** 

NORTH CHARLESTON, SC 29406

### **FLOOR PLAN**



SUITE 100

4,458 SF

**1ST FLOOR** 



**Contact:** 

NORTH CHARLESTON, SC 29406

**FLOOR PLAN** 



SUITE 204 | 1,440 SF | 2ND FLOOR



Contact:

NORTH CHARLESTON, SC 29406

### **FLOOR PLAN**





**Contact:** 









NORTH CHARLESTON, SC 29406



### **Contact us:**

146 Williman Street, Units 300 & 400 Charleston, SC 29403

www.harborcommercialpartners.com

+1.843.994.7198



Jeremy Willits
Senior Vice President
+1.843.270.9205
jeremy.willits@harborcommercialpartners.com