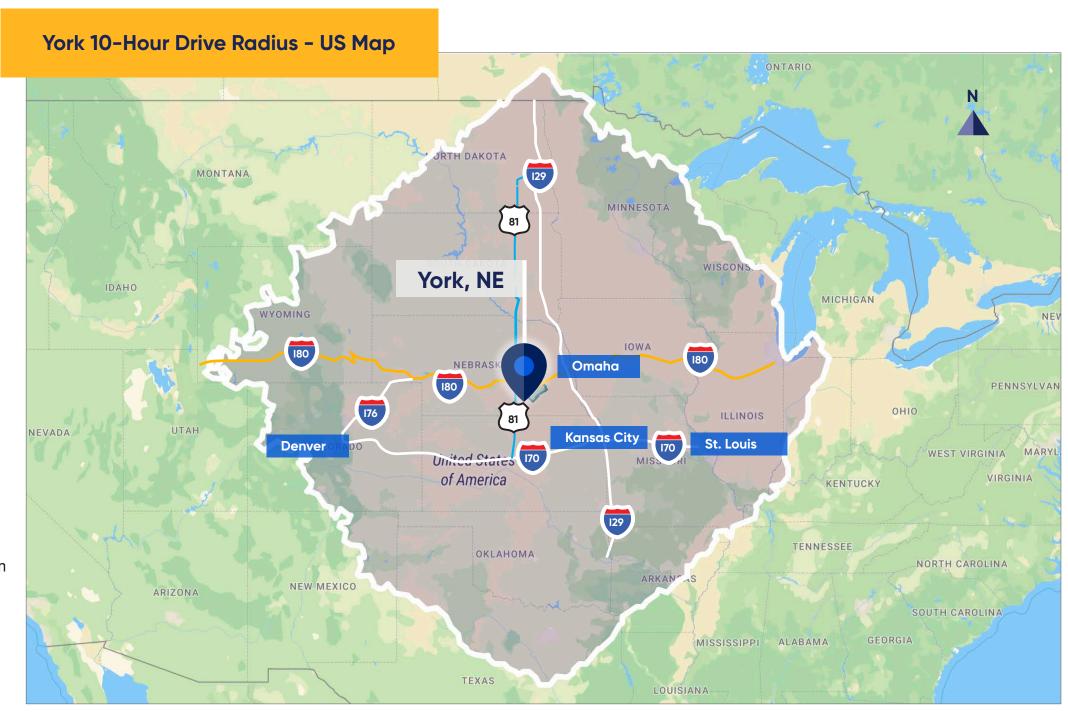

#### **Industrial Overview**

Ideally located, this site is excellent for a distribution, LTL, or manufacturing company needing one-day-drive access to many of the country's major metropolitan areas including Kansas City, Denver, Chicago, Minneapolis, and Milwaukee among others. Site is available for development including build-to-suit possibilities.

#### **Highlights**

- Tax increment financing eligible
- Located right off Interstate 80 exit
- Great visibility from Interstate 80 Hwy. 81 (55 miles per hour)
- Majority of the nation is within a two-day drive
- Site has immediate access to Hwy. 81 (55 miles per hour)