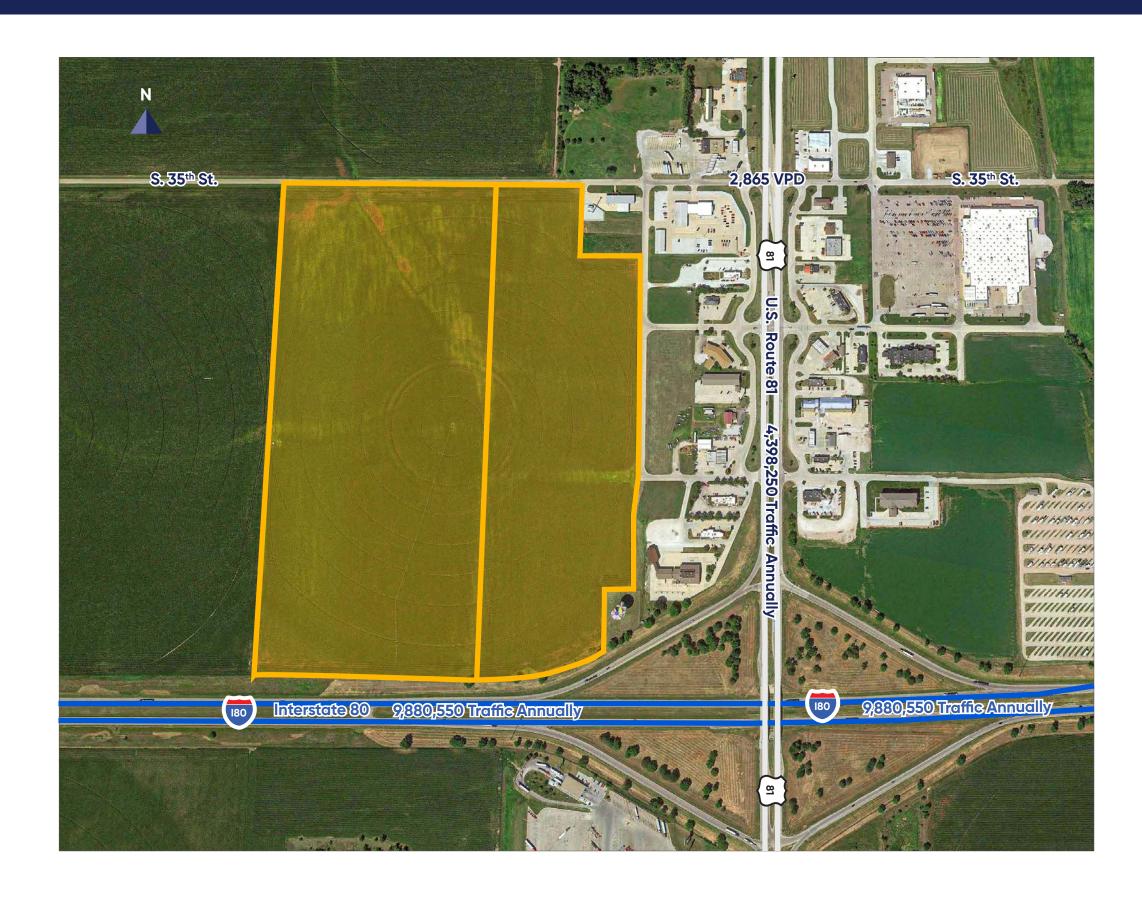

Industrial Park Land | W. David Drive & Broadwell Avenue | York, NE 68467

| Site Overviev      | V            |
|--------------------|--------------|
| Listing Price      | \$2,727,750  |
| Premises           | 109.11 Acres |
| Zoning             | Industrial   |
| Daily Traffic Flow | 39,120       |
| County             | York County  |
| Build to Suit      | Yes          |
| Utilities          | To site      |

#### **Industrial Overview**

Ideally located, this site is excellent for a distribution, LTL, or manufacturing company needing one-day-drive access to many of the country's major metropolitan areas including Kansas City, Denver, Chicago, Minneapolis, and Milwaukee among others. Site is available for development including build-to-suit possibilities.

#### **Highlights**

- Tax increment financing eligible
- Located right off Interstate 80 exit
- Great visibility from Interstate 80 Hwy. 81 (55 miles per hour)
- Majority of the nation is within a two-day drive
- Site has immediate access to Hwy. 81 (55 miles per hour)