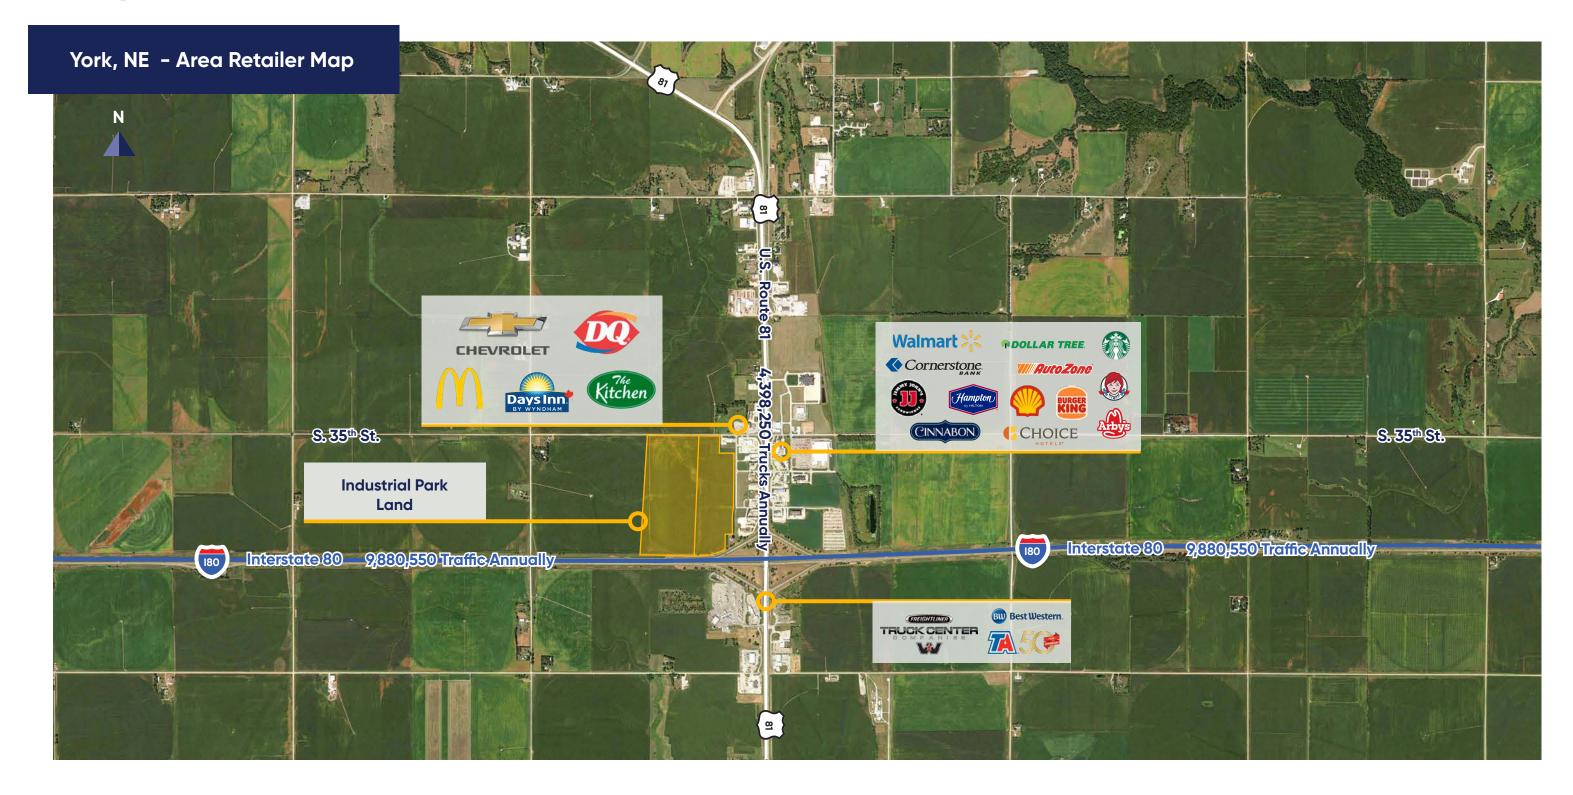

#### **Highlights**

- Tax increment financing eligible
- Located right off Interstate 80 exit
- Great visibility from Interstate 80 Hwy. 81 (55 miles per hour)
- Majority of the nation is within a two-day drive
- Site has immediate access to Hwy. 81 (55 miles per hour)