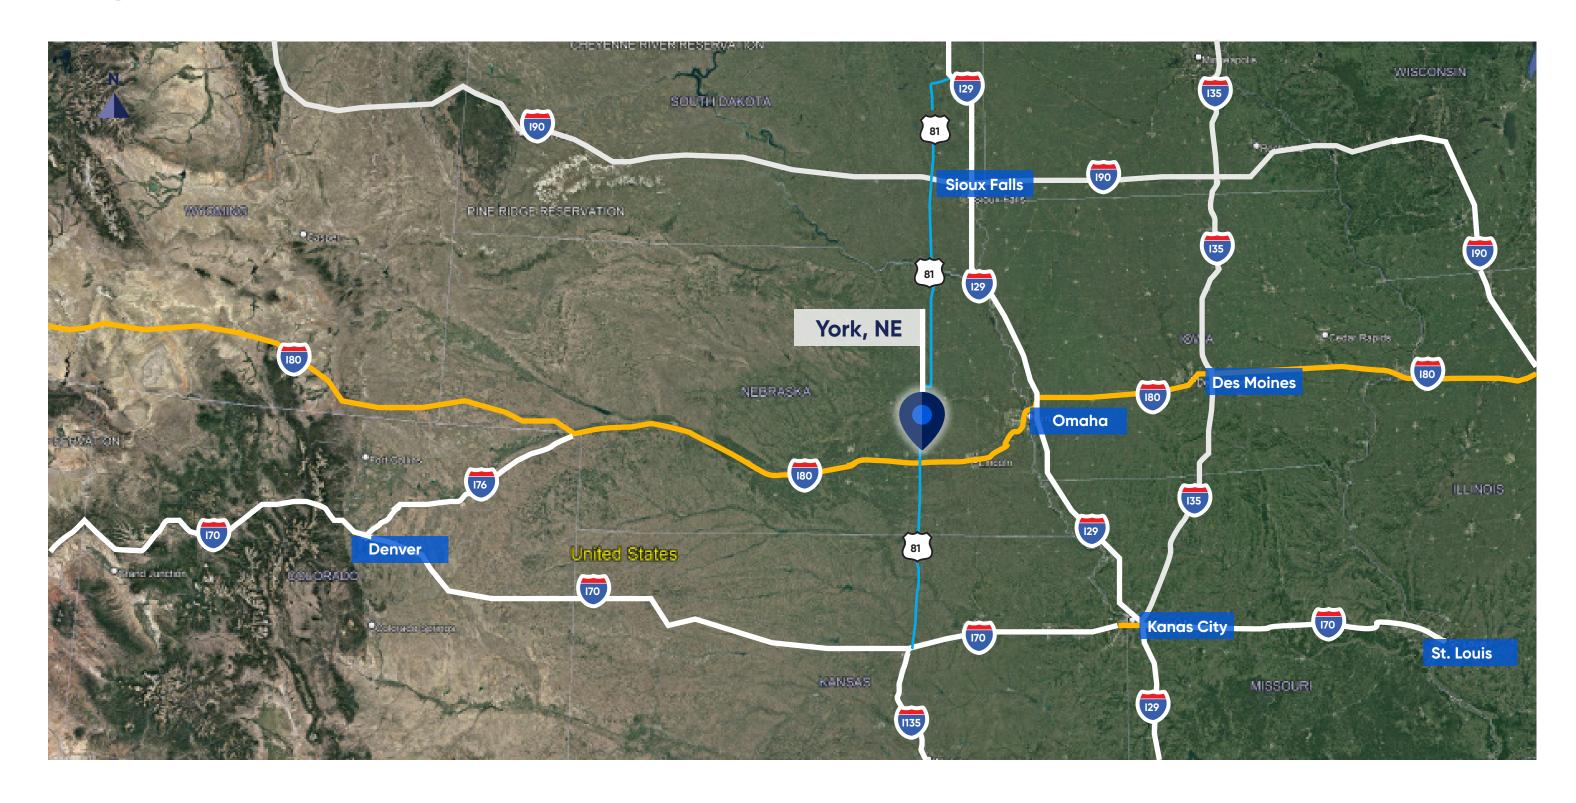

#### **Industrial Overview**

Ideally located, this site is excellent for a distribution, LTL, or manufacturing company needing one-day-drive access to many of the country's major metropolitan areas including Kansas City, Denver, Chicago, Minneapolis, and Milwaukee among others. Site is available for development including build-to-suit possibilities.

#### **Highlights**

- Tax increment financing eligible
- Located right off Interstate 80 exit
- Great visibility from Interstate 80 Hwy. 81 (55 miles per hour)
- Majority of the nation is within a two-day drive
- Site has immediate access to Hwy. 81 (55 miles per hour)