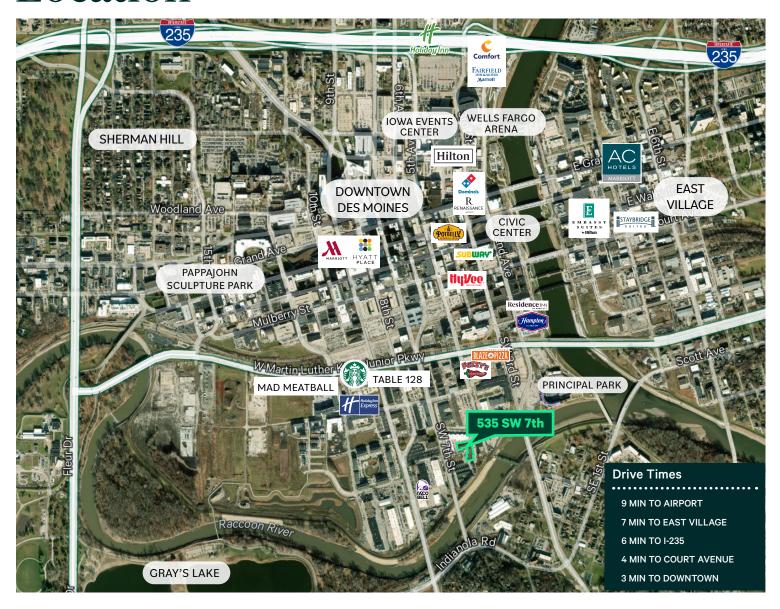

ofessionally managed by Hubbell Realty Company
- + Adjacent to multiple mass transit routes
- + Convenient access to downtown CBD. A central location that provides convenient access to all of the Metro.
- + Nearby amenities including hotels with conference facilities, restaurants, retail, medical, and Court Avenue Entertainment District

| Demographics                  | 1-Mile   | 3-Mile   | 5-Mile   |
|-------------------------------|----------|----------|----------|
| Population 2023               | 10,328   | 99,213   | 208,699  |
| Daytime Population 2023       | 61,022   | 161,400  | 255,892  |
| Median Age 2023               | 35.6     | 34.3     | 36.2     |
| Average Household Income 2023 | \$85,069 | \$77,332 | \$81,488 |





### Floor Plan



## **Photos**







### Location



### **Contact Us**

#### **Bill Wright**

Senior Vice President +1 515 210 3050 bill.wright2@cbre.com Licensed in the State of Iowa.

### TJ Jacobs, CCIM

Vice President +1 515 415 6119 thomas.jacobs@cbre.com Licensed in the State of Iowa.

#### Chris Pendroy, CCIM, SIOR

Senior Vice President +1 515 402 6600 chris.pendroy@cbre.com Licensed in the State of Iowa.

#### **Grant Wright, CCIM**

First Vice President +1 515 745 5113 grant.wright@cbre.com Licensed in the State of Iowa.

© 2024 CBRE, Inc. All rights reserved. This information has been obtained from sources believed reliable, but has not been verified for accuracy or completeness. You should conduct a careful, independent investigation of the property and verify all information. Any reliance on this information is solely at your