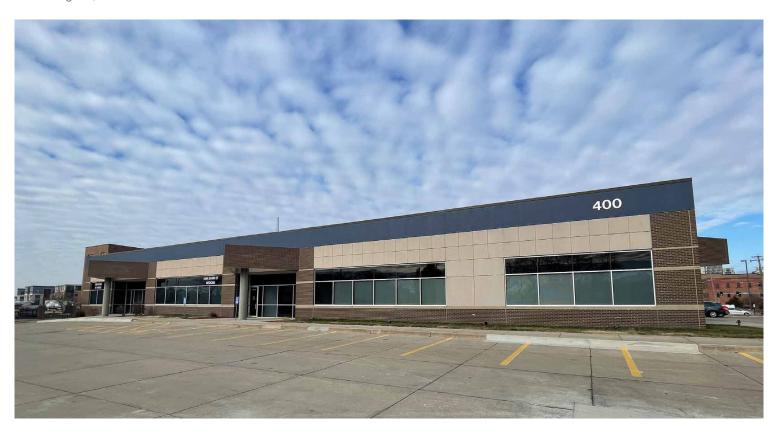

### Flex/Office Space

Office space available for lease located in the vibrant Riverpoint Business District, which is just south of Des Moines' Central Business District. The property is currently zoned DX-2 allowing for office or flex users. The building is directly adjacent to a variety of new living and retail amenities as well as multiple public transit routes, which allows for quick and easy access to area activities and businesses.

### **Available Space**

- + 8.000 16.047 SF For Lease
- + Building: 40,080 SF total

### **Pricing**

- + Base Lease Rate: \$8.50 PSF
- + CAMIT: \$9.50/SF (Full Service)
- + Sale Price: \$3,600,000 (\$90/SF)

### Space Features

- + Dock high loading area
- + Exterior Signage and Possible Monument Signage
- + Centurylink fiber optic service available



Des Moines, Iowa

# **Building Features**

- + Building Size: 40,080 RSF
- + Free on-site surface parking available
- + Owned and professionally managed by Hubbell Realty Company
- + Adjacent to multiple mass transit routes
- + Convenient access to downtown CBD. A central location that provides convenient access to all of the Metro.
- + Nearby amenities including hotels with conference facilities, restaurants, retail, medical, and Court Avenue Entertainment District

| Demographics                  | 1-Mile   | 3-Mile   | 5-Mile   |
|-------------------------------|----------|----------|----------|
| Population 2023               | 10,328   | 99,213   | 208,699  |
| Daytime Population 2023       | 61,022   | 161,400  | 255,892  |
| Median Age 2023               | 35.6     | 34.3     | 36