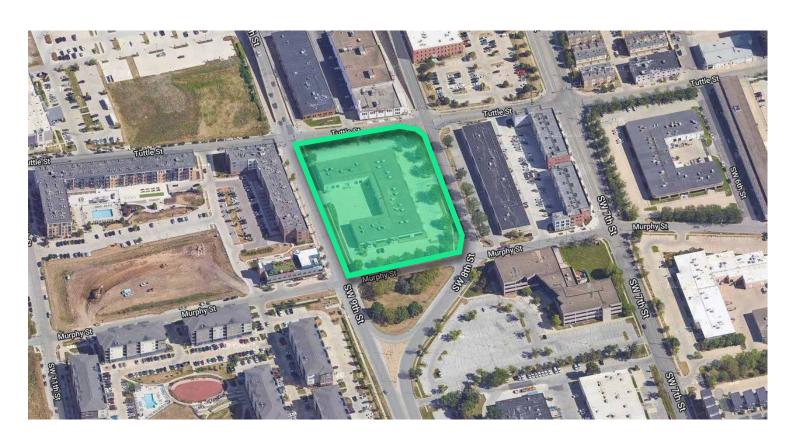

+ Free on-site surface parking available
- + Owned and professionally managed by Hubbell Realty Company
- + Adjacent to multiple mass transit routes
- + Convenient access to downtown CBD. A central location that provides convenient access to all of the Metro.
- + Nearby amenities including hotels with conference facilities, restaurants, retail, medical, and Court Avenue Entertainment District

| Demographics                  | 1-Mile   | 3-Mile   | 5-Mile   |
|-------------------------------|----------|----------|----------|
| Population 2023               | 10,328   | 99,213   | 208,699  |
| Daytime Population 2023       | 61,022   | 161,400  | 255,892  |
| Median Age 2023               | 35.6     | 34.3     | 36.2     |
| Average Household Income 2023 | \$85,069 | \$77,332 | \$81,488 |





### Floor Plan



## **Photos**







### Location



### **Contact Us**

#### **Bill Wright**

Senior Vice President +1 515 210 3050 bill.wright2@cbre.com Licensed in the State of Iowa.

### TJ Jacobs, CCIM

Vice President +1 515 415 6119 thomas.jacobs@cbre.com Licensed in the State of Iowa.

#### Chris Pendroy, CCIM, SIOR

Senior Vice President +1 515 402 6600 chris.pendroy@cbre.com Licensed in the State of Iowa.

#### **Grant Wright, CCIM**

First Vice President +1 515 745 5113 grant.wright@cbre.com Licensed in the State of Iowa.

© 2024 CBRE, Inc. All rights reserved. This information has been obtained from sources believed reliable, but has not been verified for accuracy or completeness. You should conduct a careful, independent investigation of the property and verify all inform