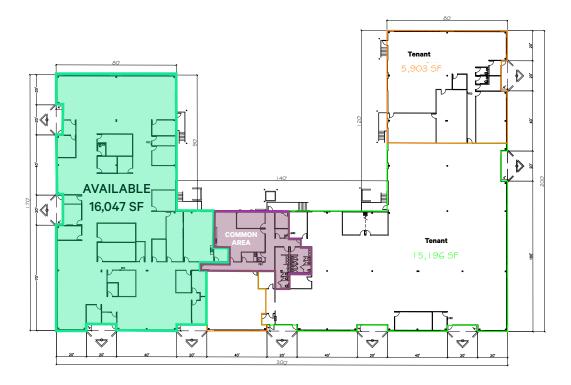

### **Available Space**

- + 8.000 16.047 SF For Lease
- + Building: 40,080 SF total

### Floor Plan